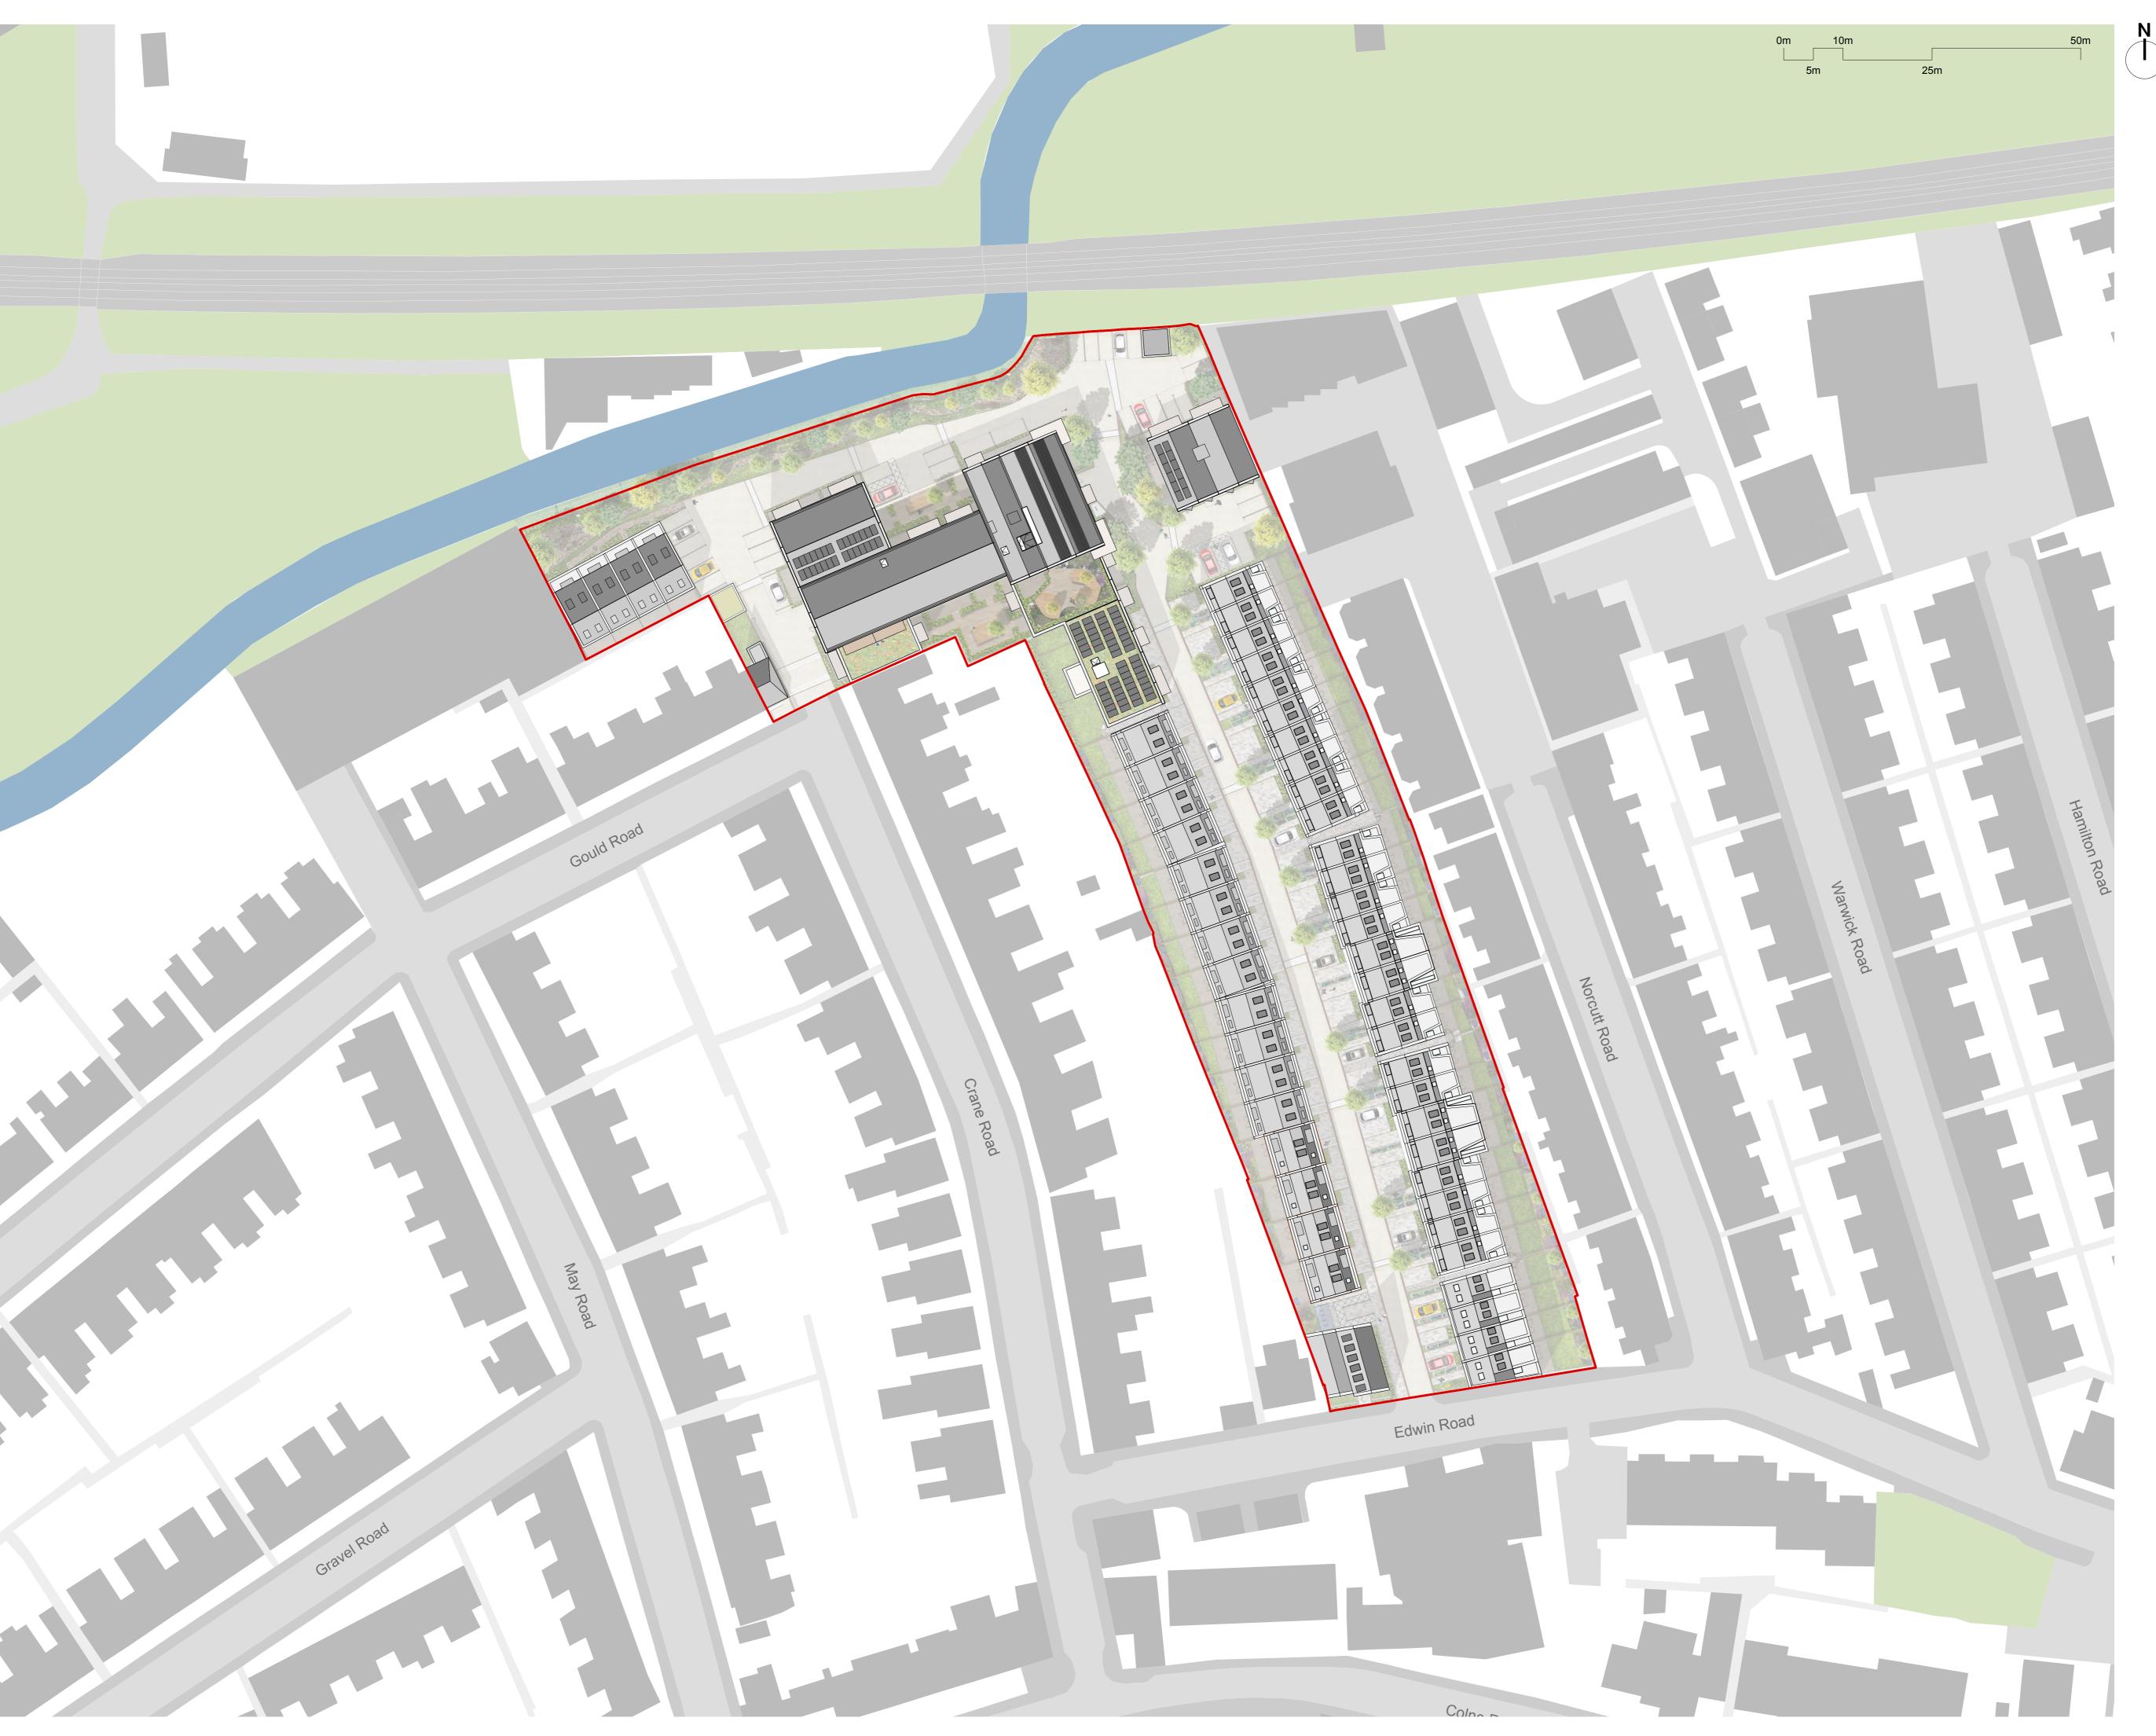

# Greggs Bakery Site Twickenham

Drawing title

### Proposed Roof Plan

Scale @ A1 size Jul '19

1:500

Drawing N°