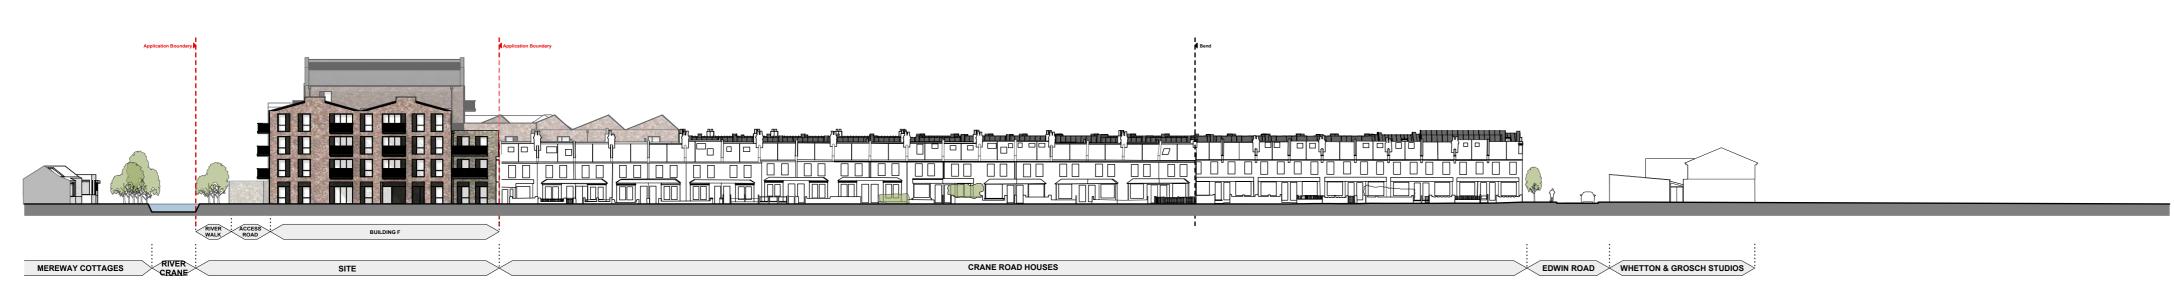

North Elevation Scale: 1:500

Scale: 1:500

South Elevation
Scale: 1:500

West Elevation
Scale: 1:500

### **Greggs Bakery Site** Twickenham

Drawing title

## **Proposed Elevations** Site Wide Scale @ A1 size

**Dec '18** 1:500