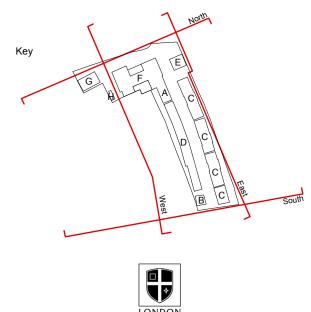

e     | DRN | CHK CDM |
|-----------|-------------------|----------|-----|---------|
| 22        | Planning Revision | 17/07/20 | AS  | ES      |

#### Material key:



Brown Buff Brick



Pink Buff Brick

Charred Timber





## Purpose of information

| The purpose of the information on this                 | Planning        | $\boxtimes$ |
|--------------------------------------------------------|-----------------|-------------|
| drawing is for:                                        | Information     |             |
|                                                        | Comment         |             |
| All information on this drawing is not                 | Client approval |             |
| for construction unless it is marked for construction. | Construction    |             |





# Project title

### **Greggs Bakery Site** Twickenham

Drawing title

## **Proposed Elevations** Site Wide Scale @ A1 size

**Dec '18** 1:500

## Drawing N°

A2871 401

Status & Revision

# **R22**

Assael

Assael Architecture Limited 123 Upper Richmond Road

**)** +44 (0)20 7736 7744

London SW15 2TL

www.assael.co.uk