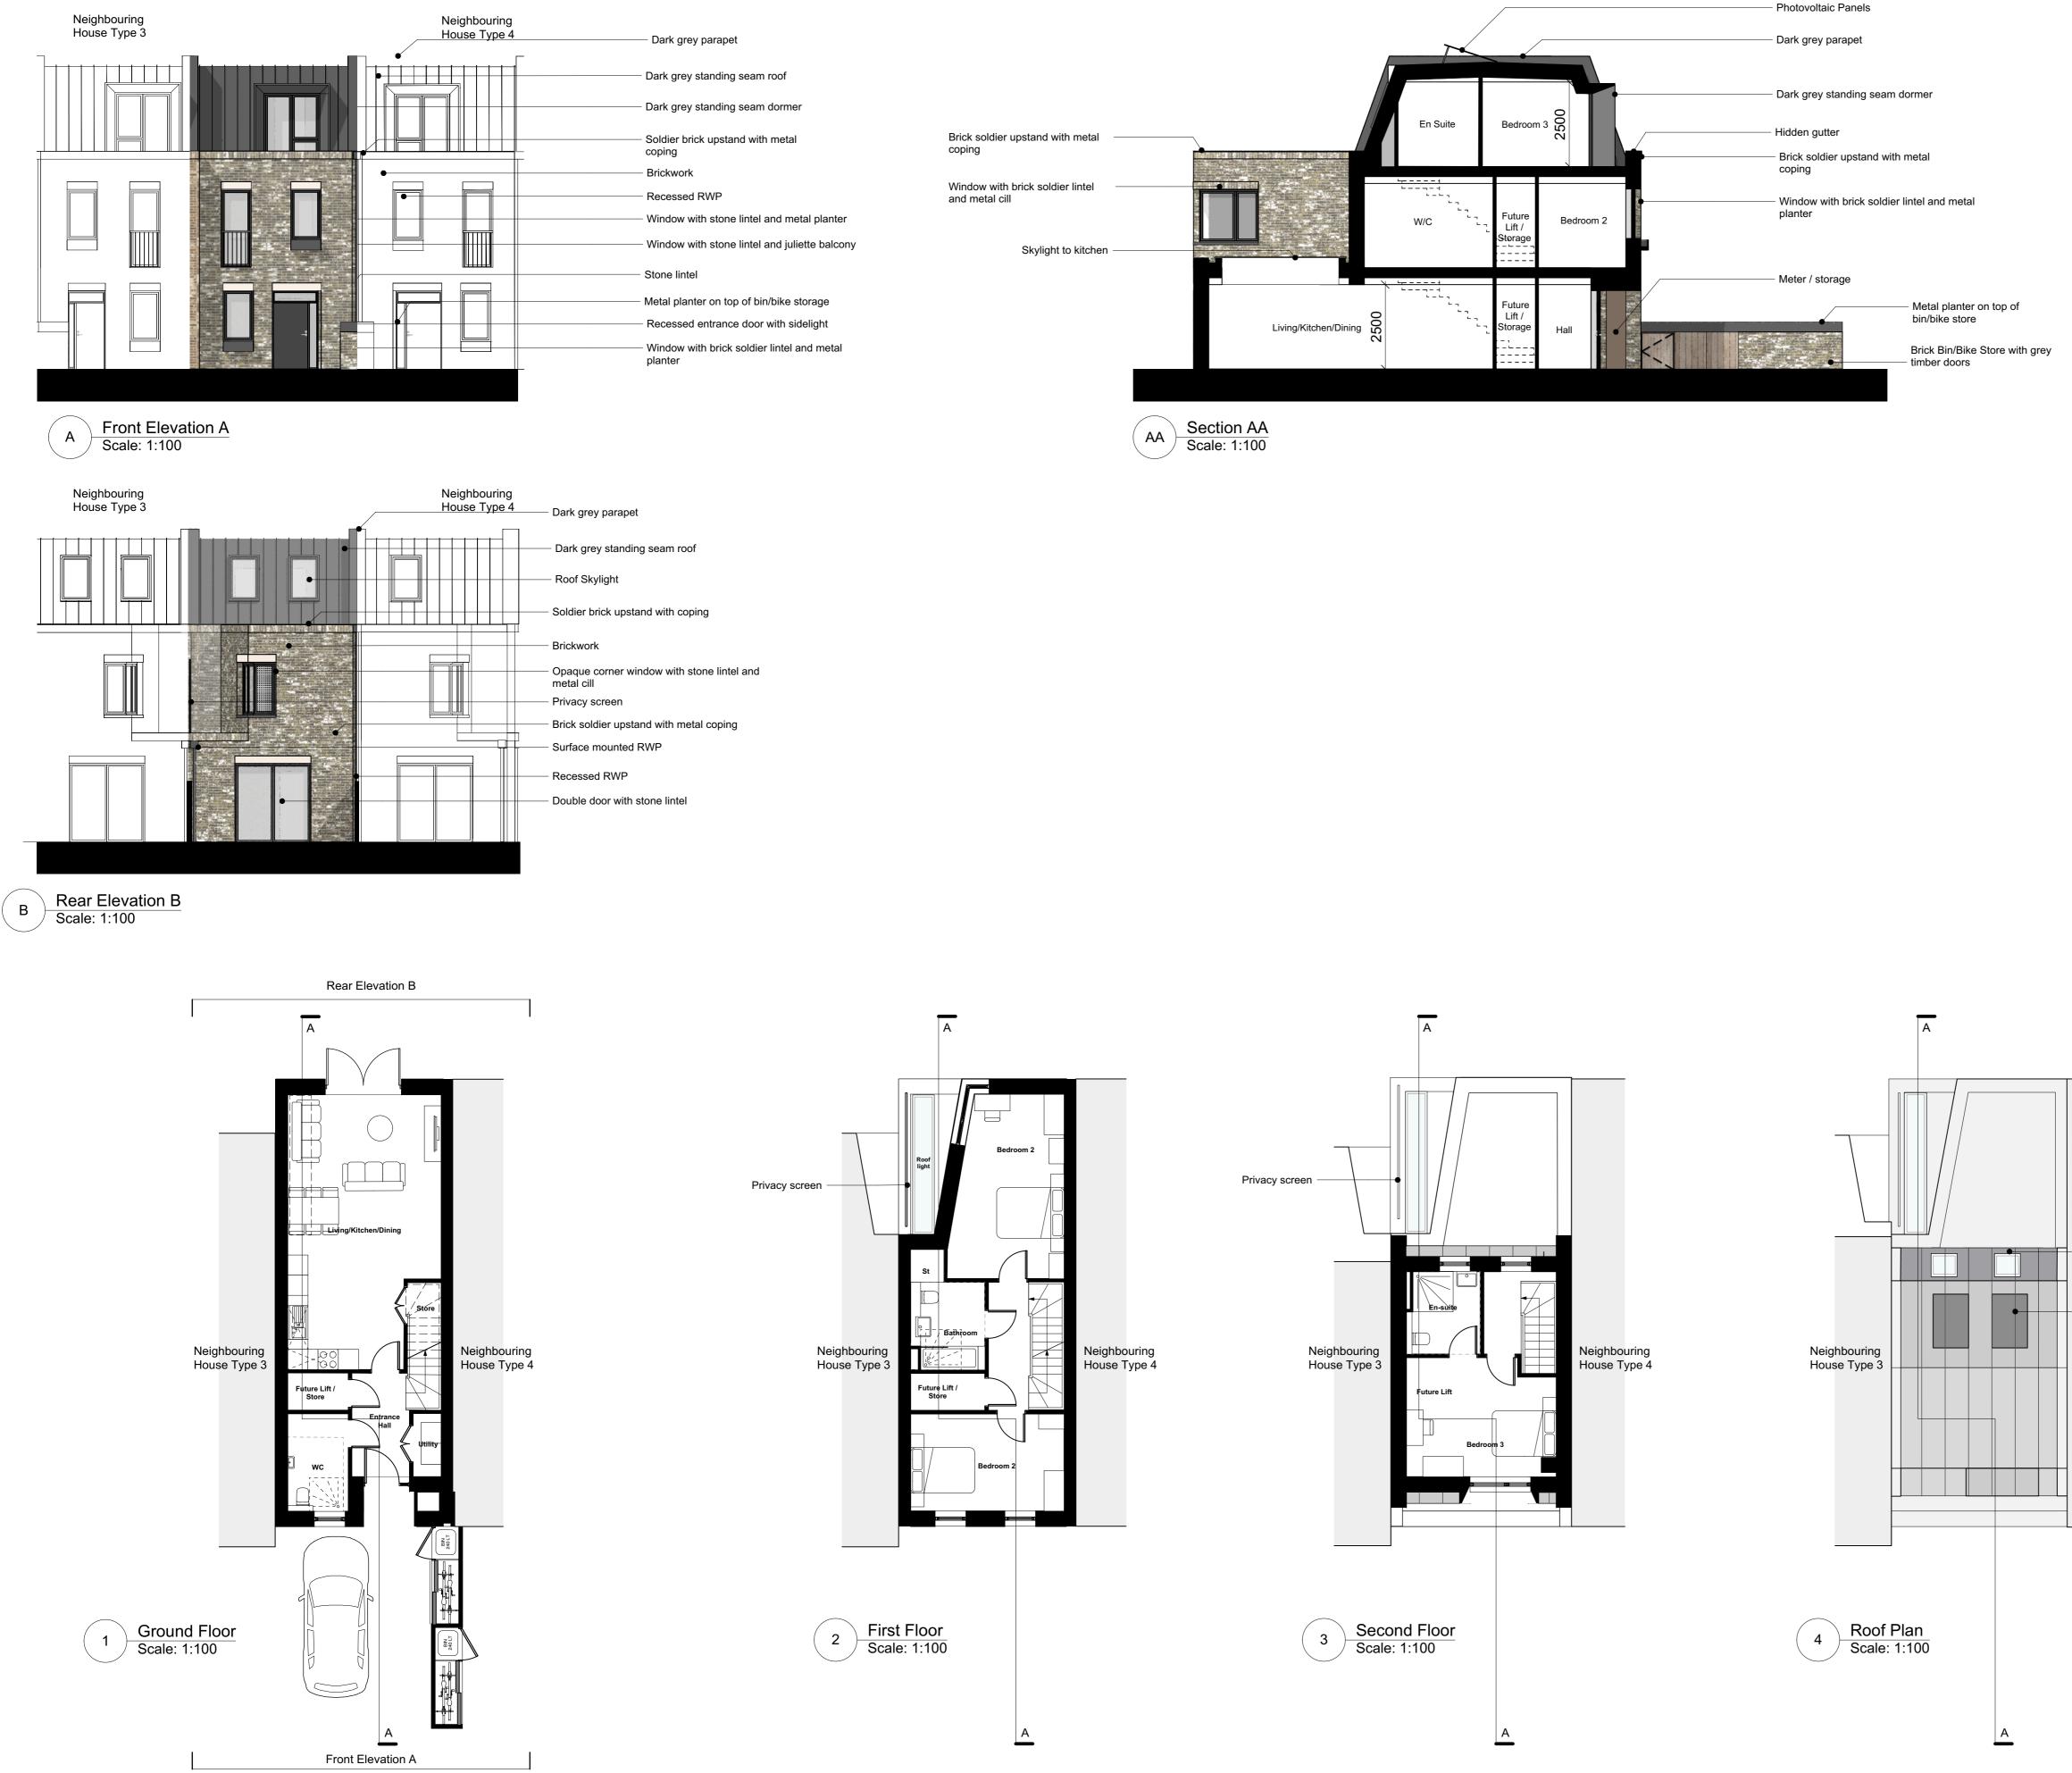

# 3B5P M4(3) House (Building C)

1:100

Drawing N°

A2871 606

Status & Revision

R22

Assael Architecture Limited 123 Upper Richmond Road London SW15 2TL

→ +44 (0)20 7736 7744

#### Neighbouring House Type 4

Twickenham

Drawing title Proposed House Type 4

Scale @ A1 size Date

Nov '18