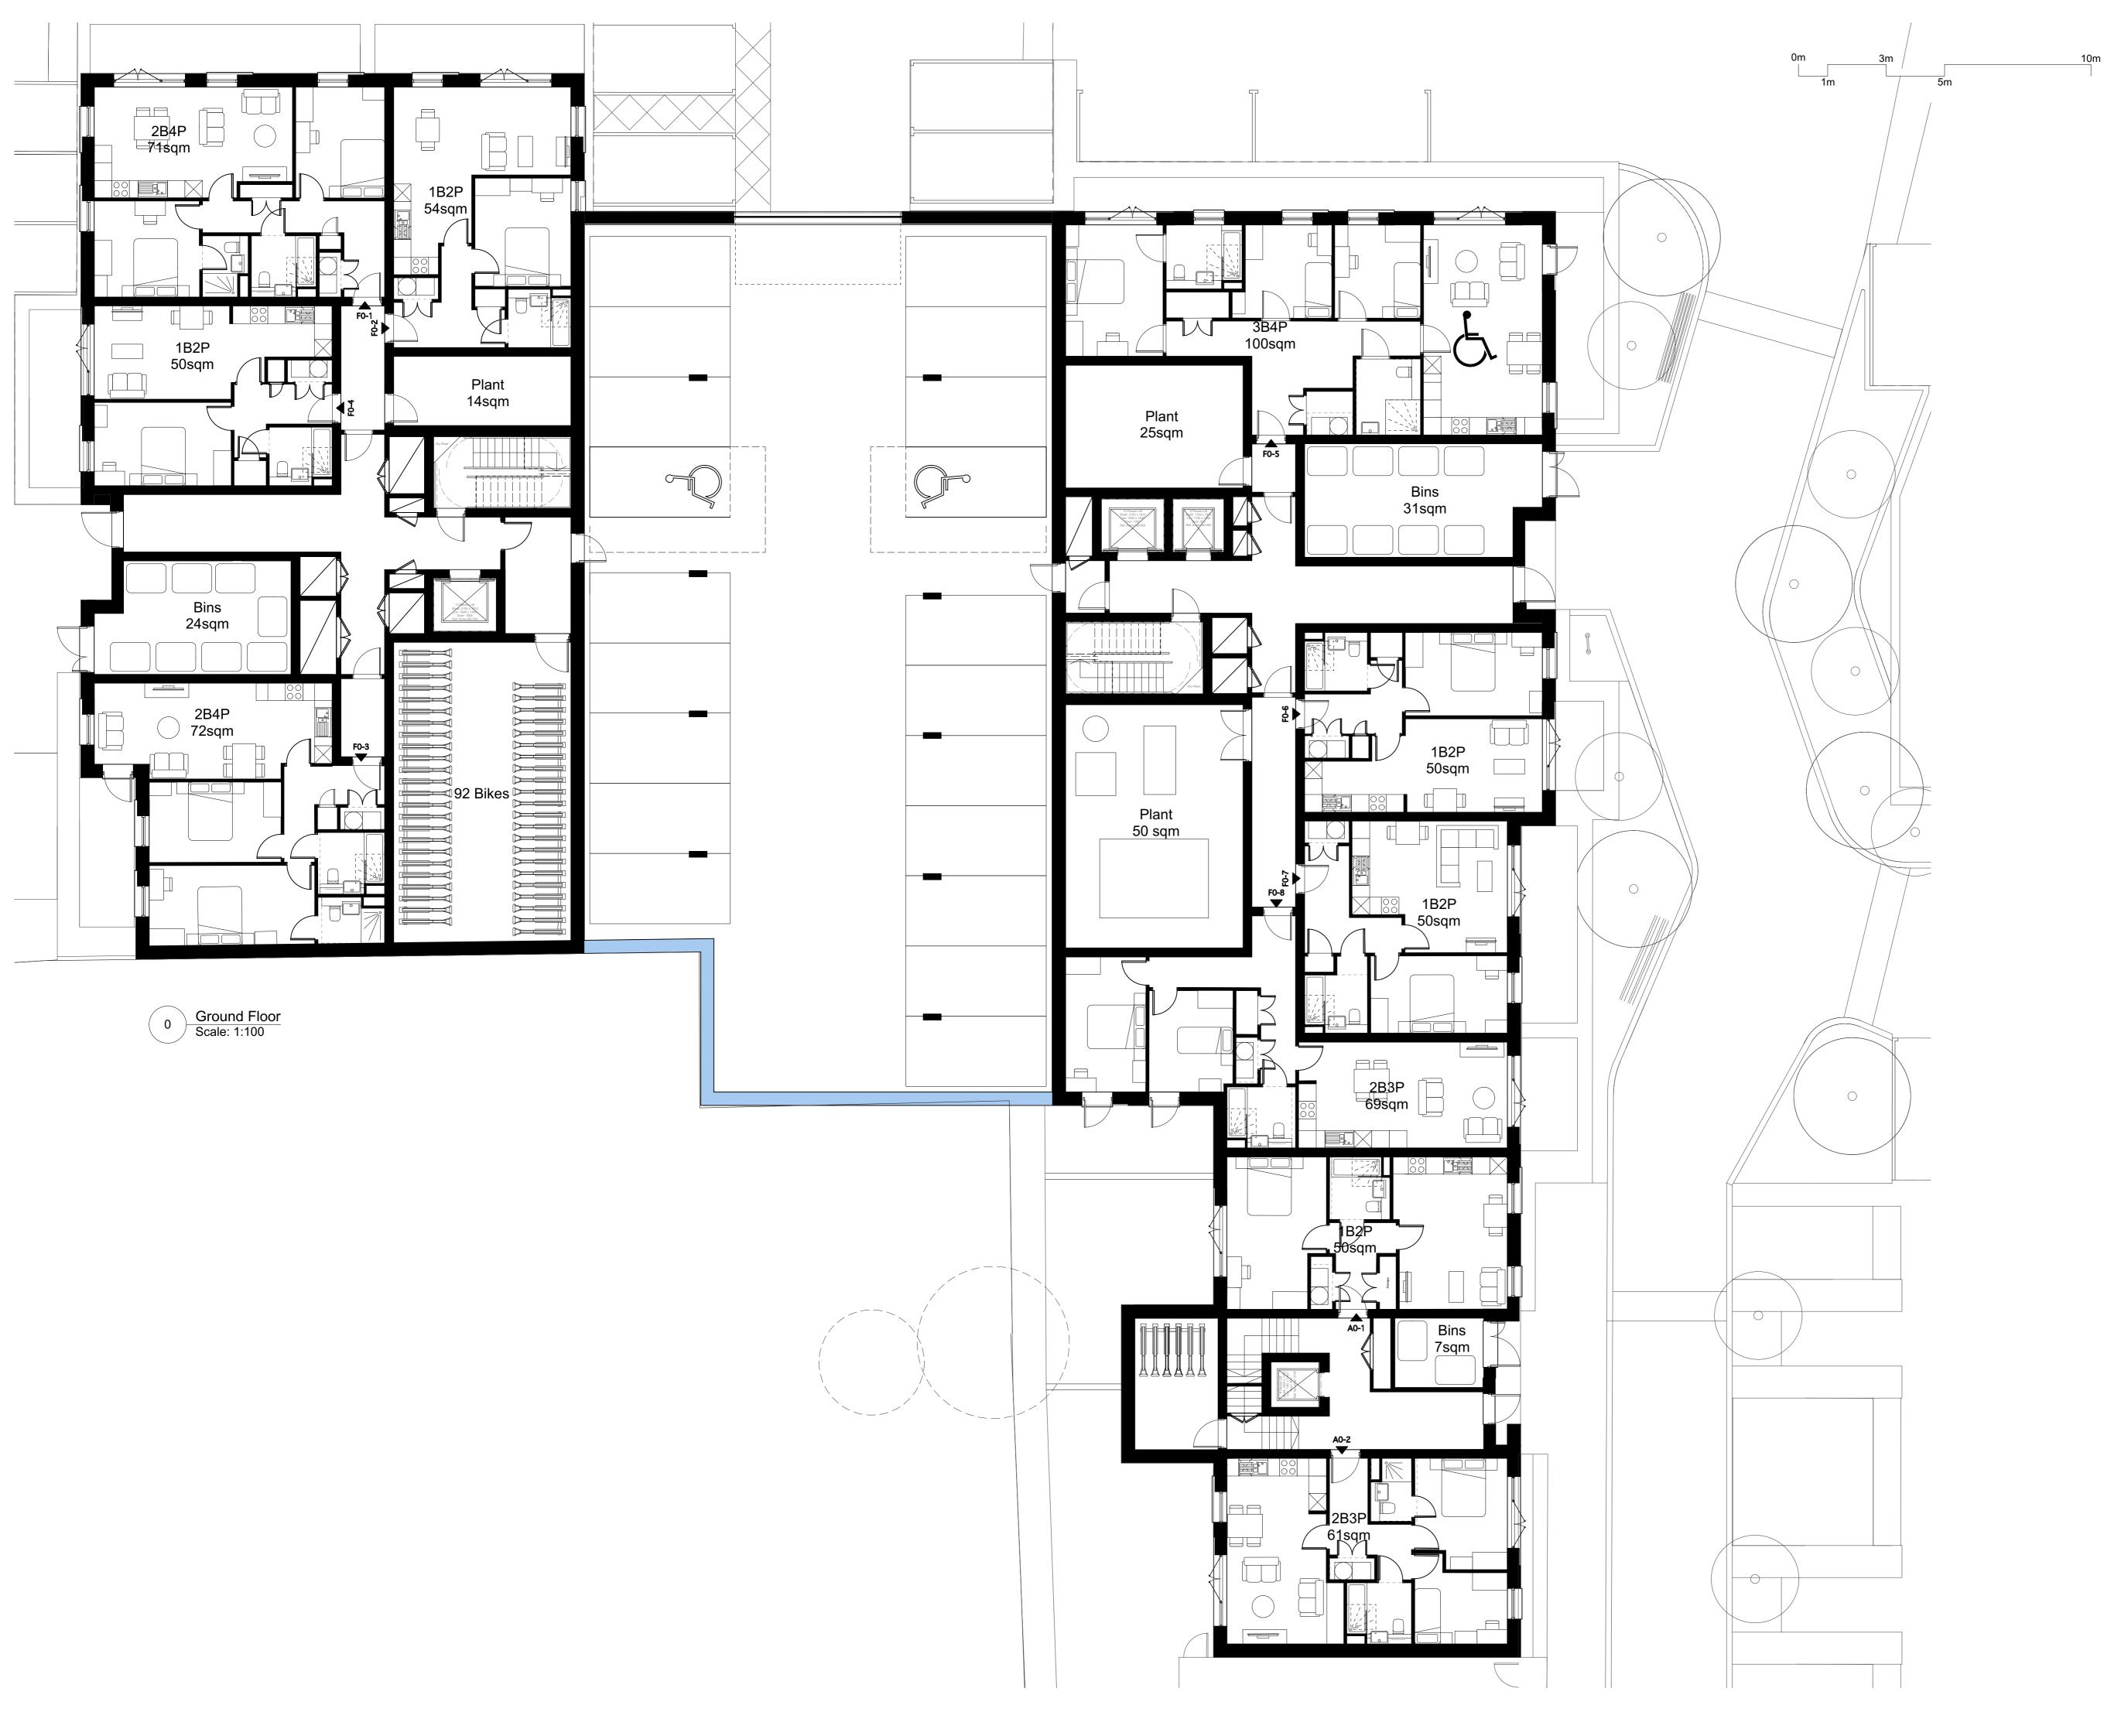

**London Square** 

Project title

**Greggs Bakery Site** Twickenham

Drawing title

**Proposed Ground Floor** Buildings A & F

Scale @ A1 size

Jul '19 1:100

Drawing No

A2871 612

Status & Revision

R23

Assael

Assael Architecture Limited 123 Upper Richmond Road London SW15 2TL

**)** +44 (0)20 7736 7744

www.assael.co.uk