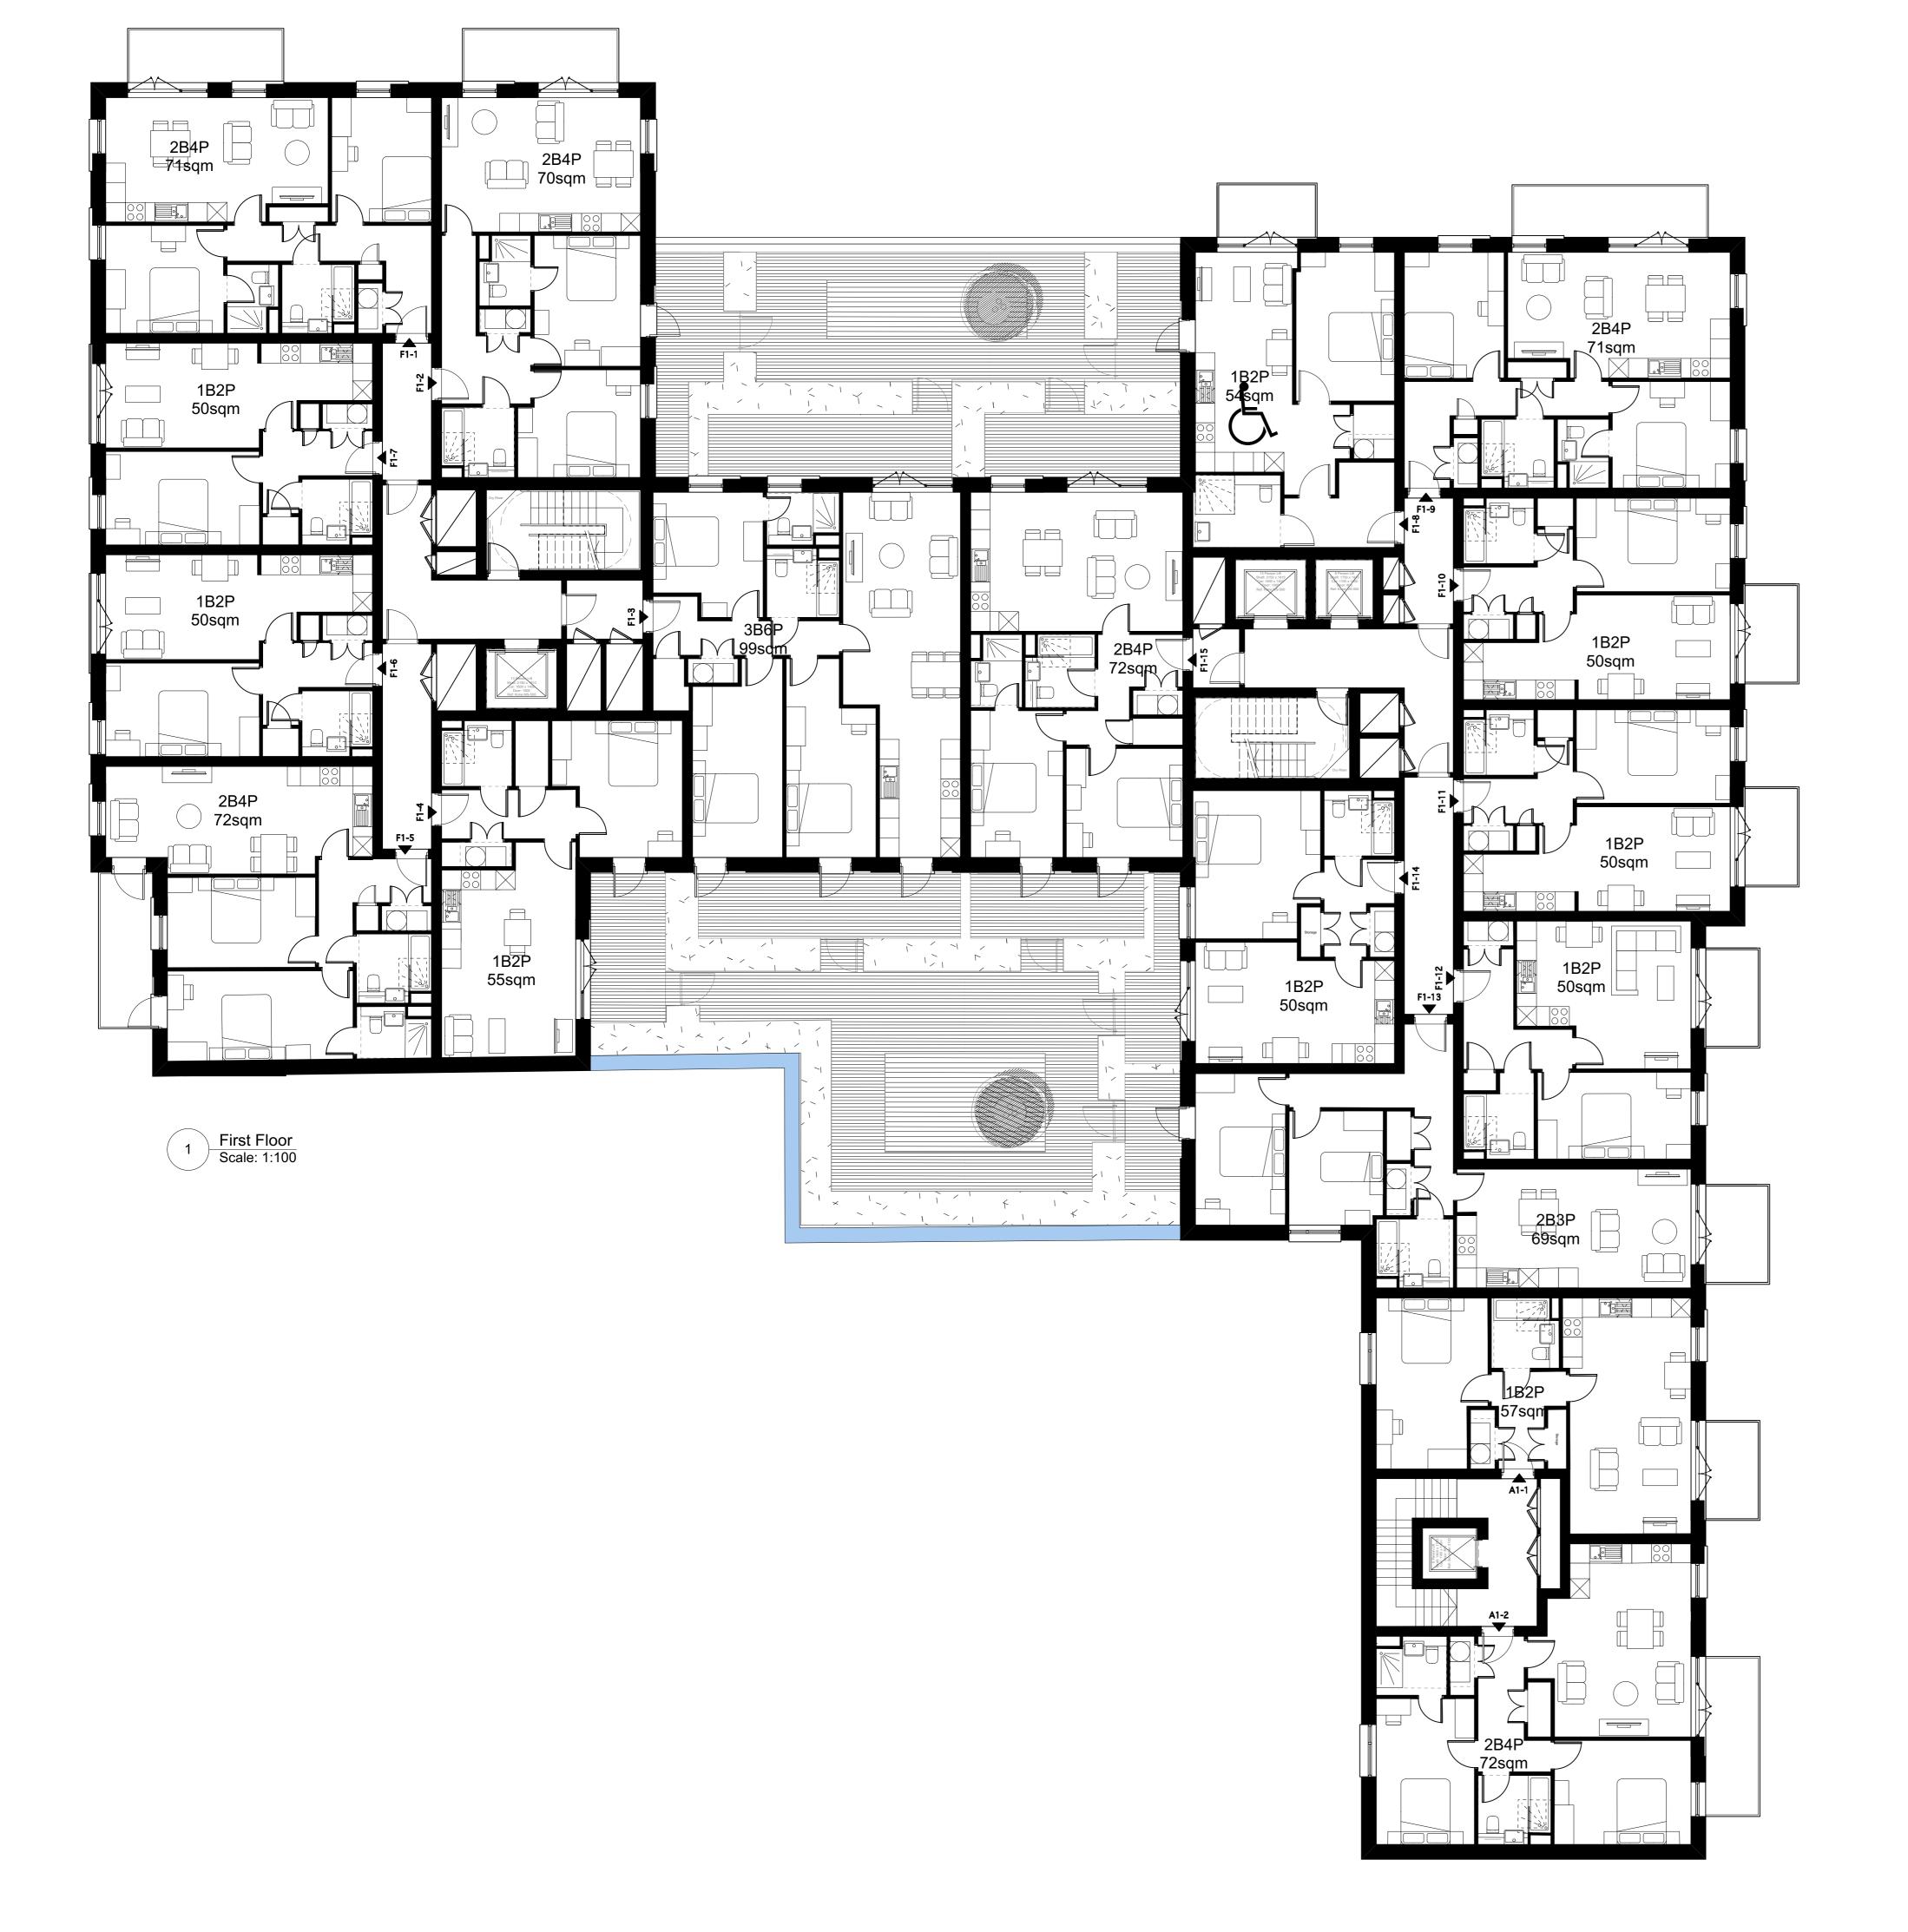

**London Square** 

Project title

**Greggs Bakery Site** Twickenham

Drawing title

**Proposed First Floor** Buildings A & F

Scale @ A1 size

Feb '19

1:100