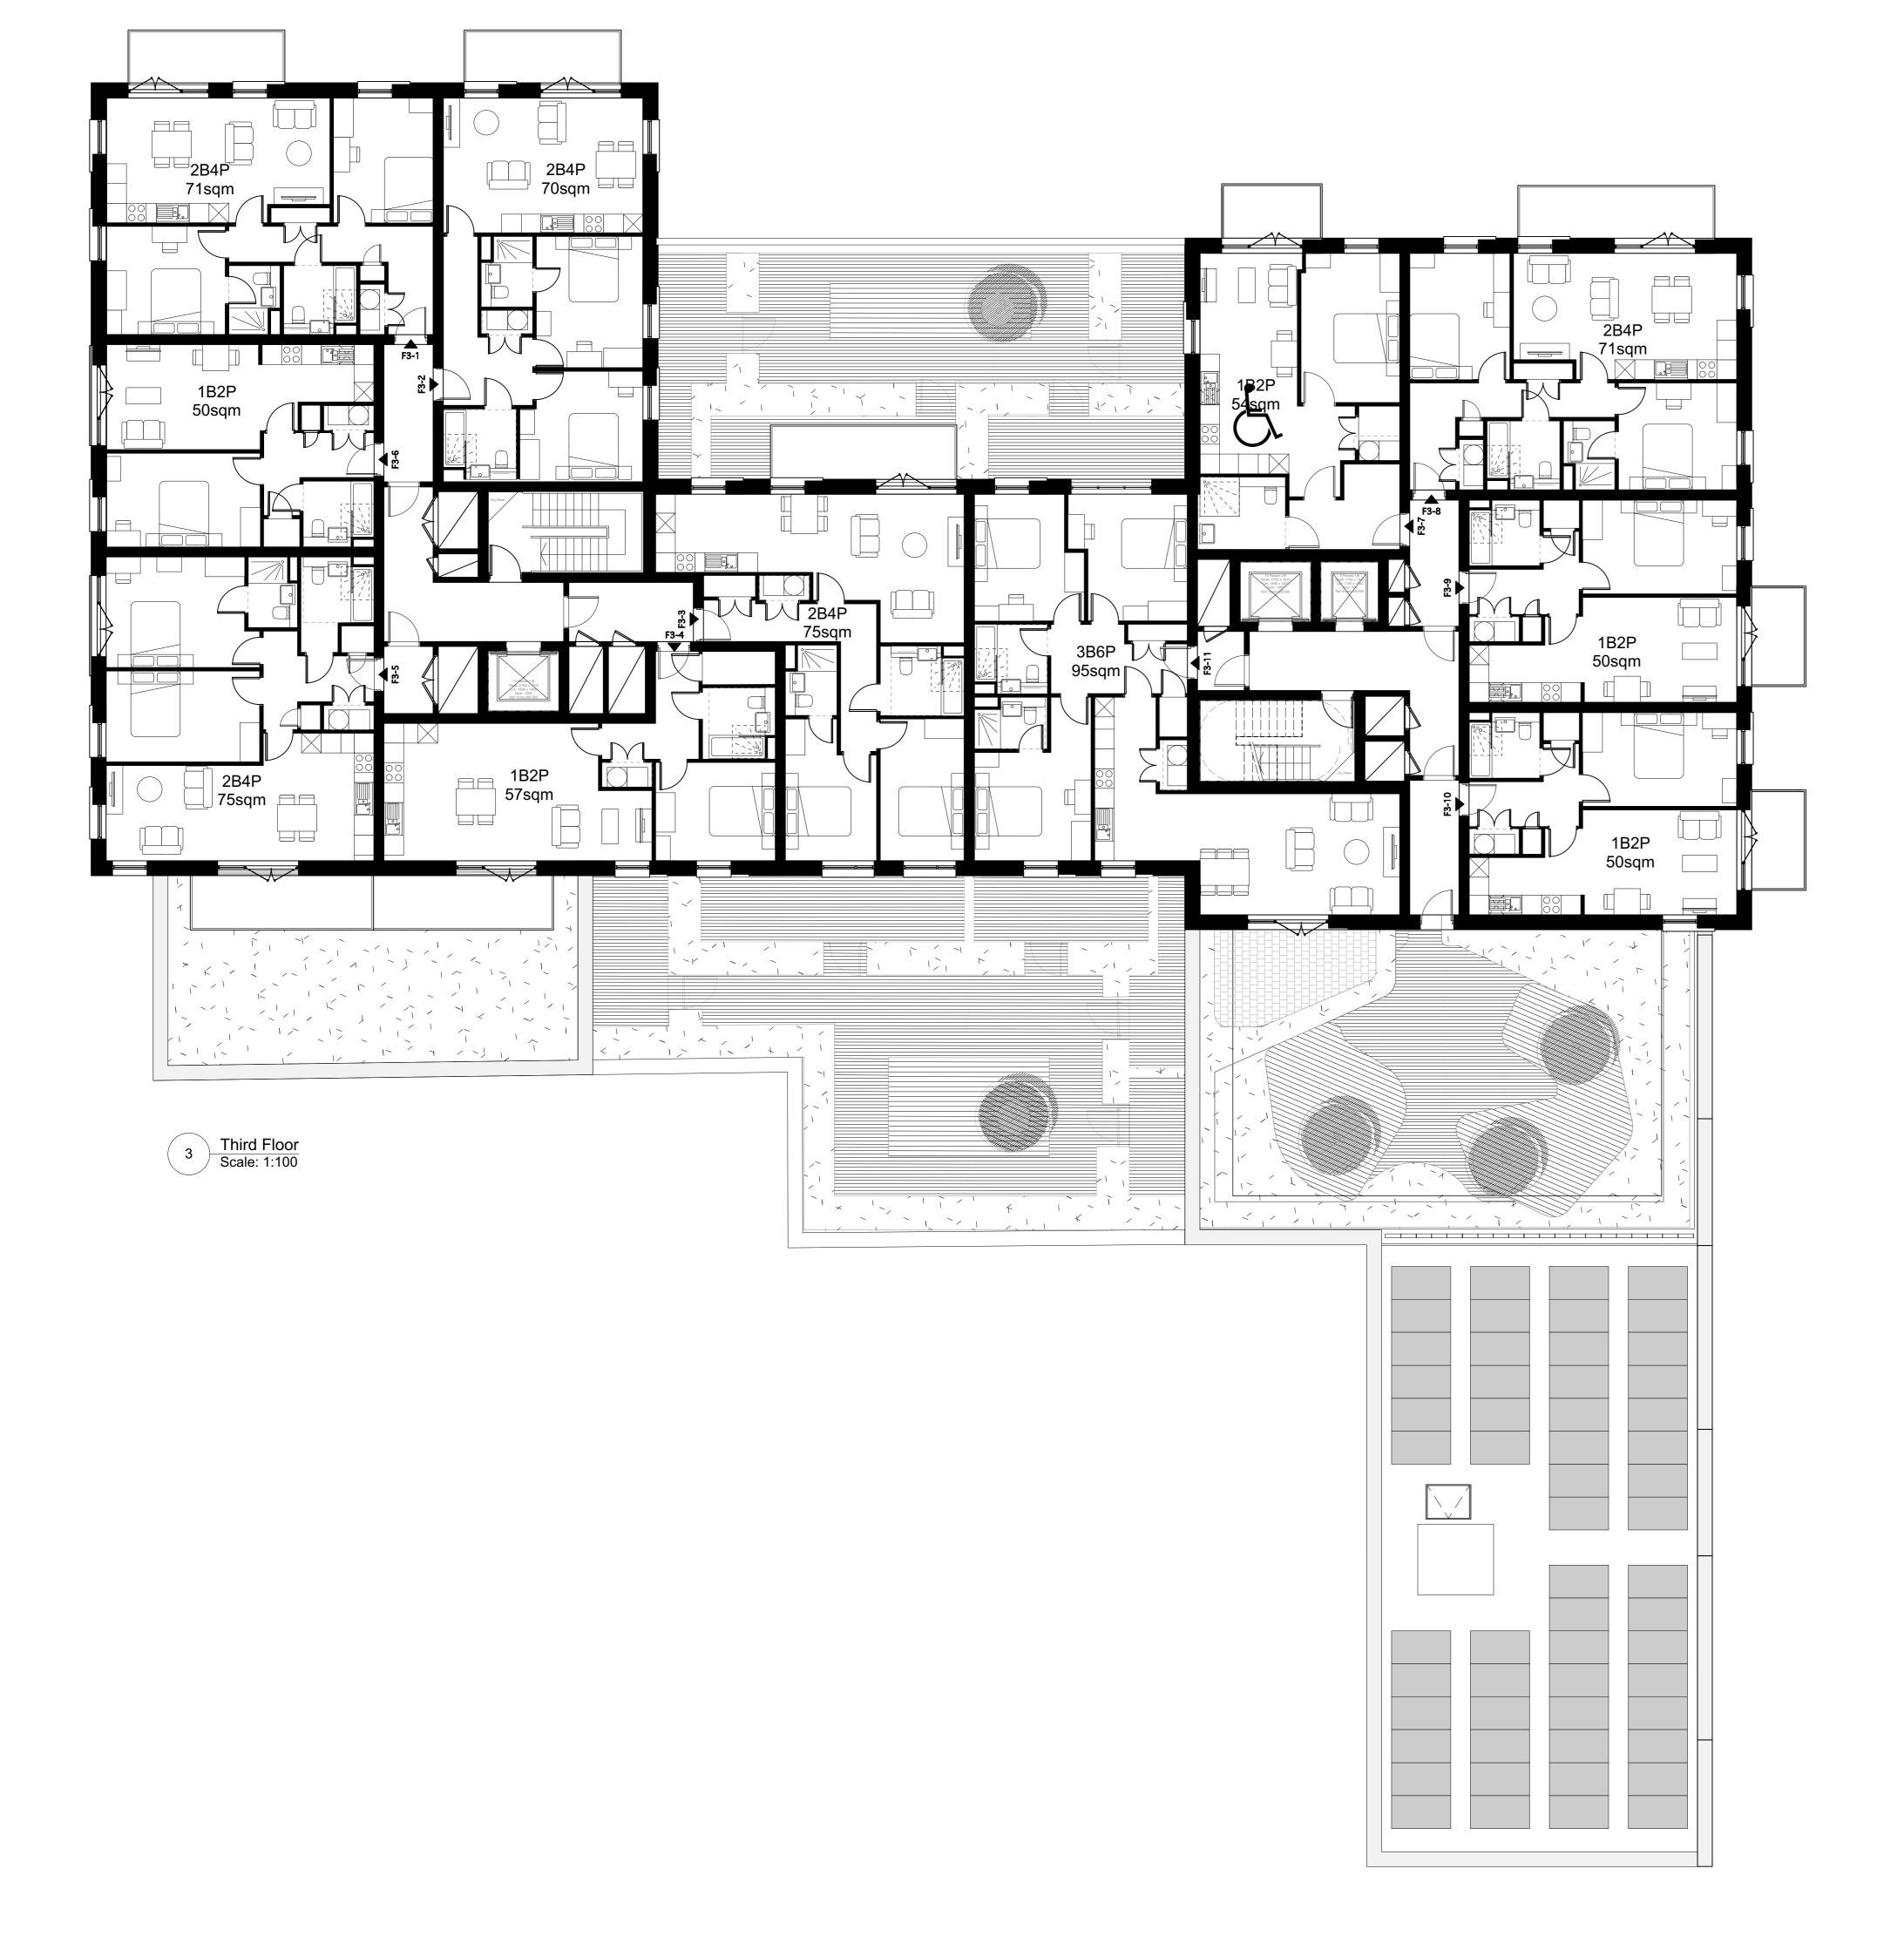

## **London Square**

Project title

**Greggs Bakery Site** Twickenham

Drawing title

**Proposed Third Floor** Buildings A & F

Scale @ A1 size

Feb '19 1:100

Drawing No

A2871 615

Status & Revision

R23

Assael

Assael Architecture Limited 123 Upper Richmond Road

**)** +44 (0)20 7736 7744

London SW15 2TL

www.assael.co.uk