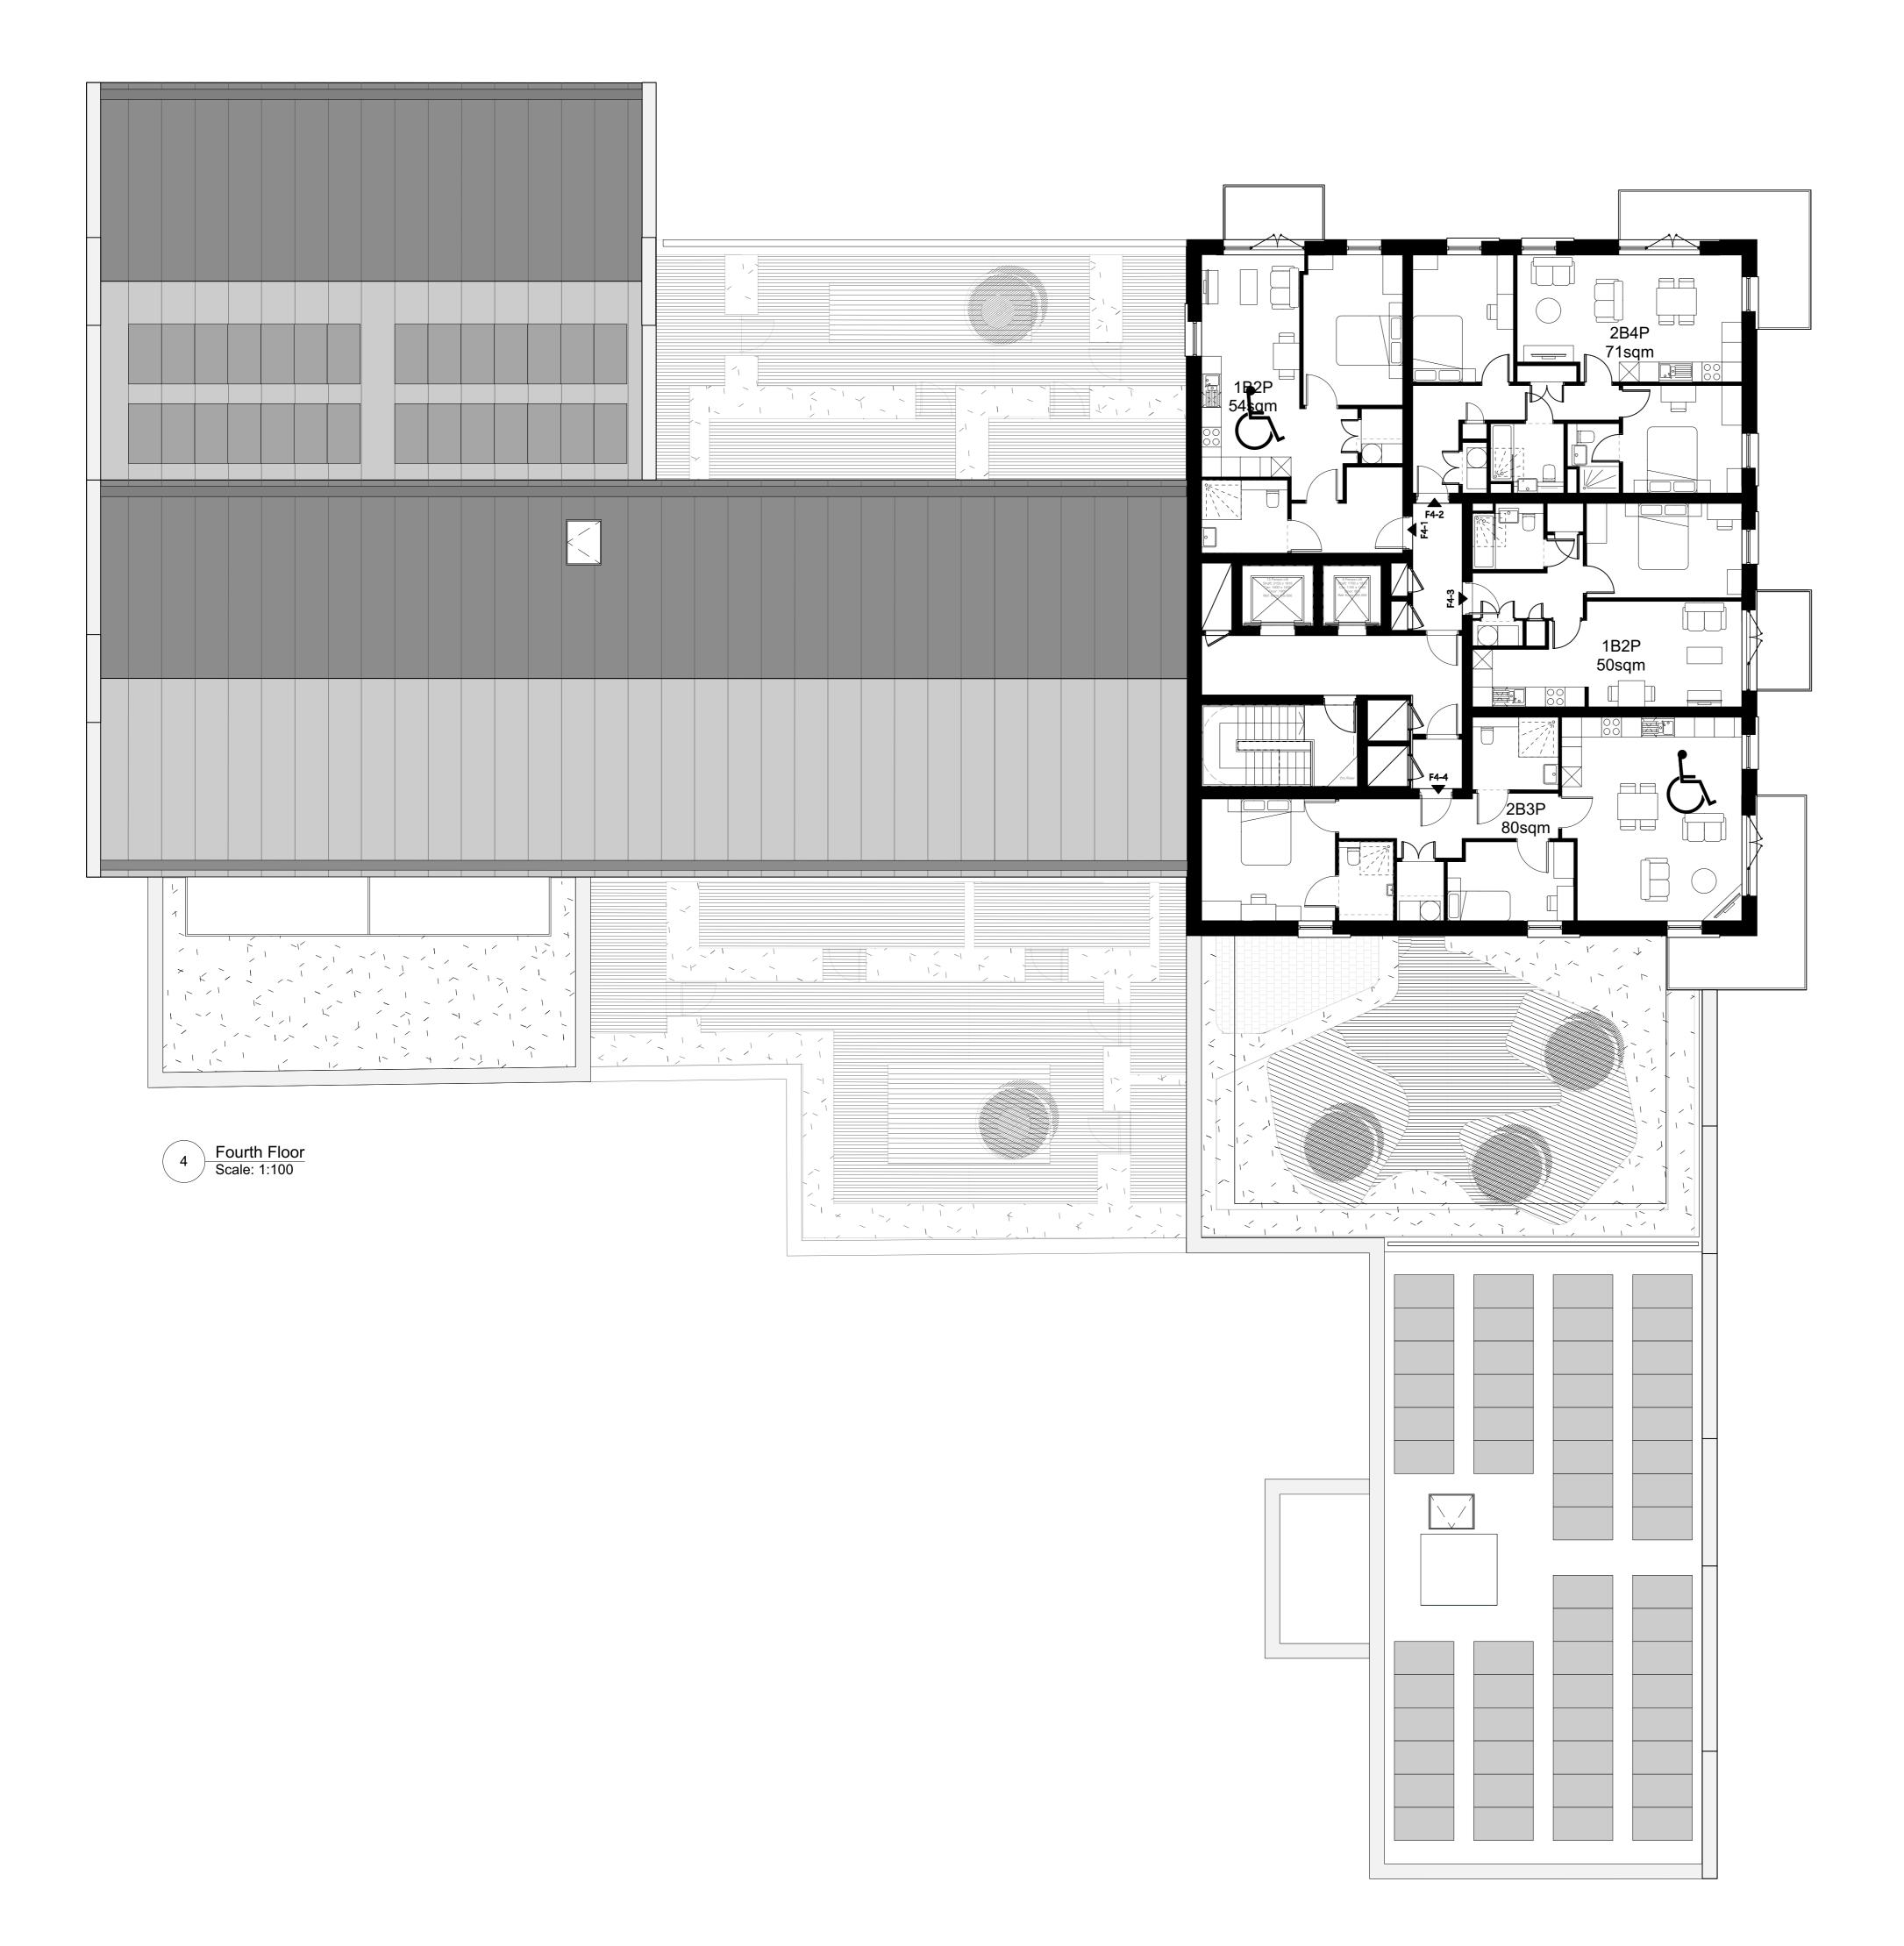

**Proposed Fourth Floor** Buildings A & F

Scale @ A1 size

1:100 Jun '19

Drawing No

A2871 616

Status & Revision

R23

Assael