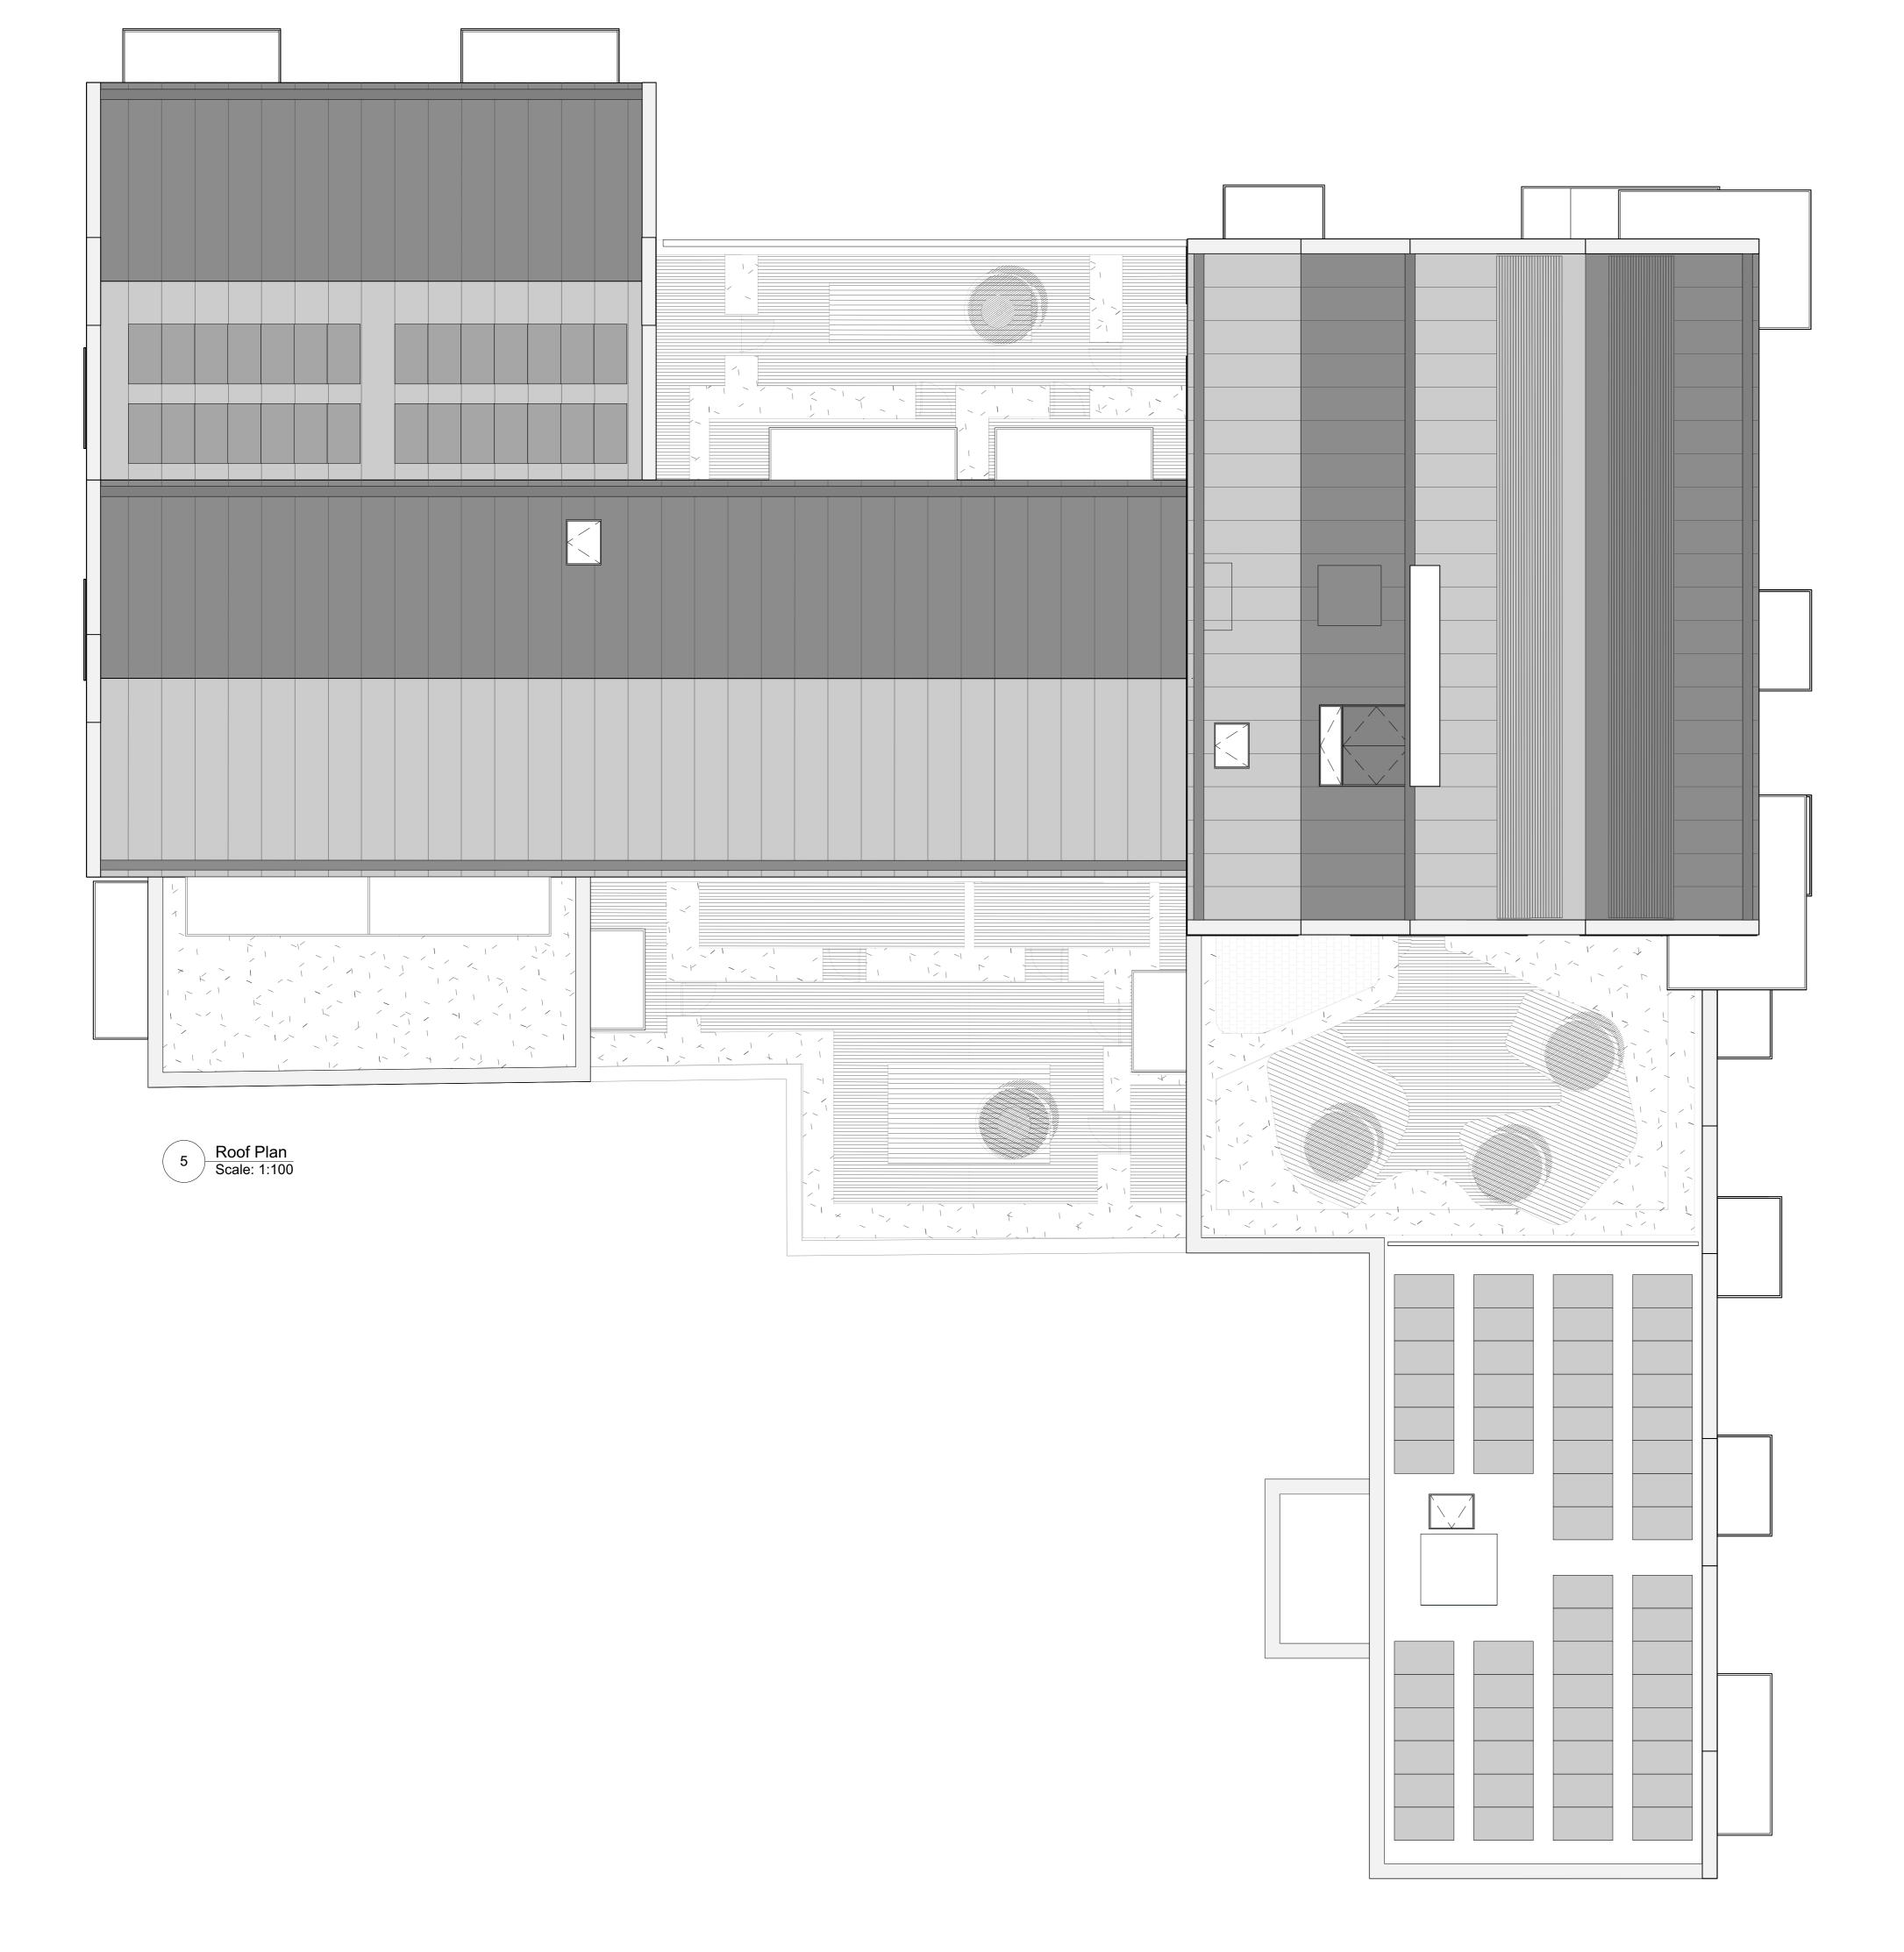

All information on this drawing is not Client approval for construction unless it is marked Construction for construction.

**London Square** 

Project title

**Greggs Bakery Site** Twickenham

Drawing title

**Proposed Roof Plan** Buildings A & F

Scale @ A1 size

Feb '19

1:100 Drawing No

A2871 617

Status & Revision R23

Assael

Assael Architecture Limited 123 Upper Richmond Road London SW15 2TL

**)** +44 (0)20 7736 7744