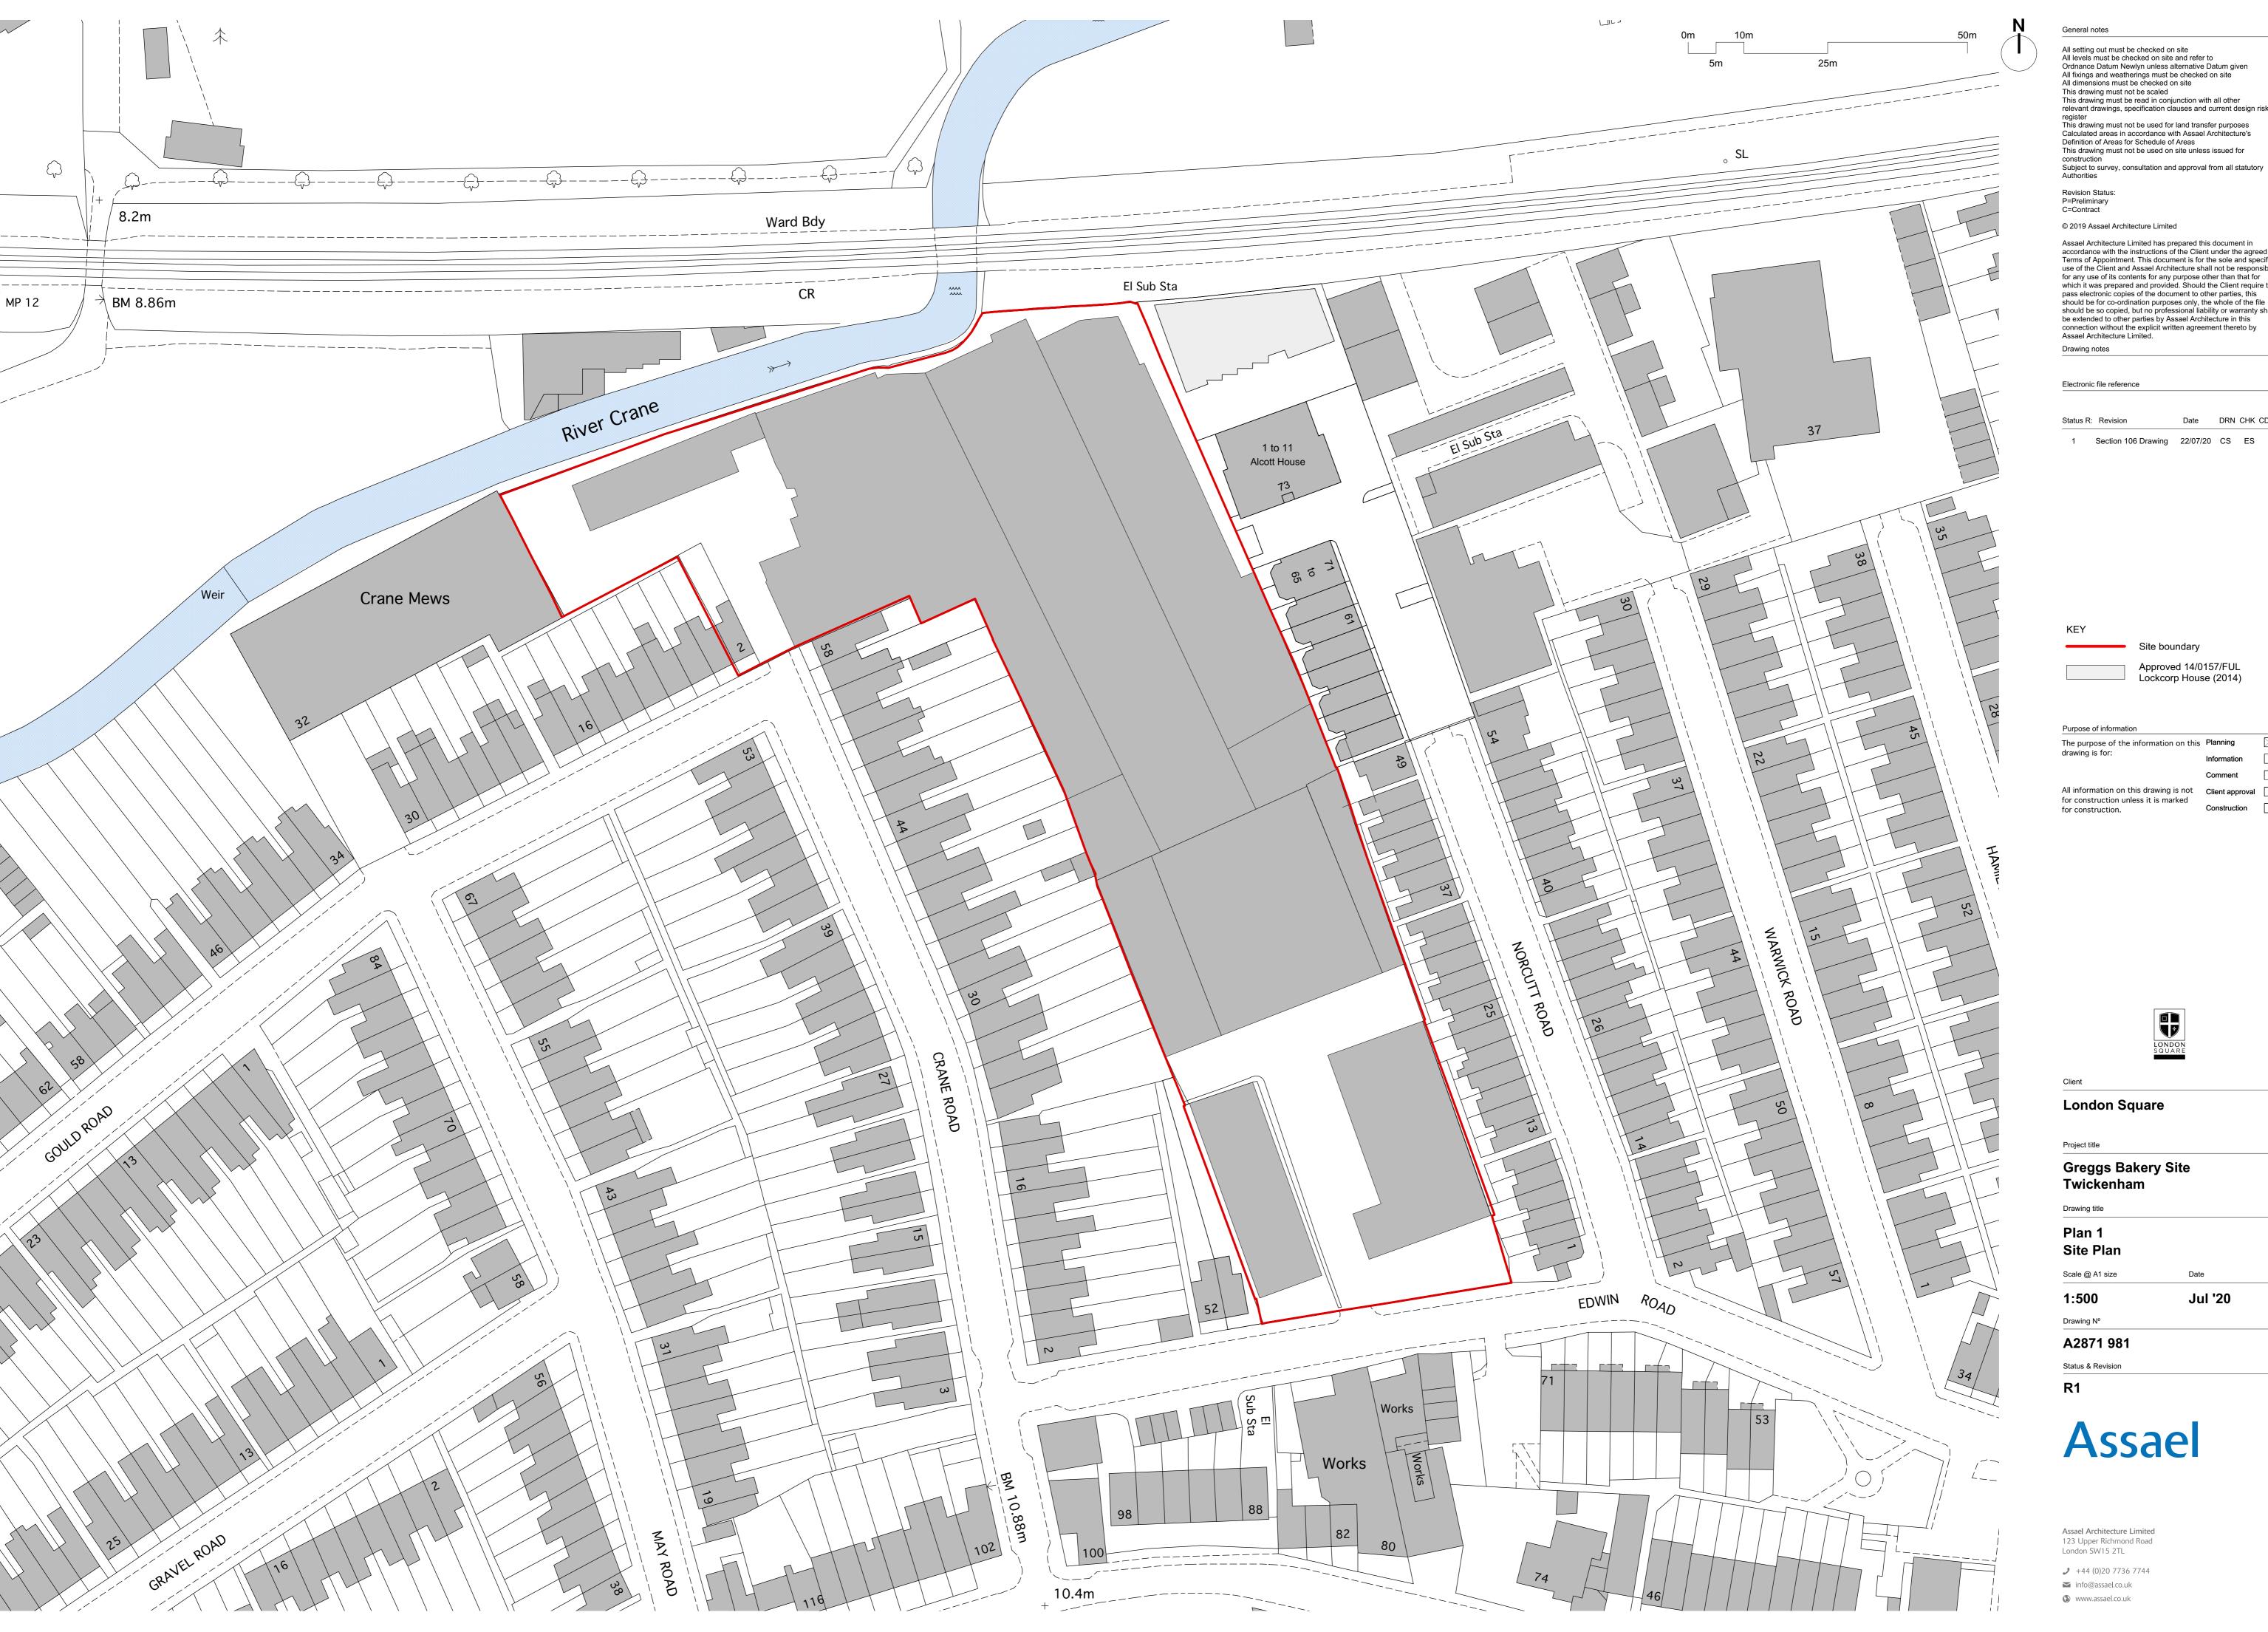

Electronic file reference

Status R: Revision

1 Section 106 Drawing 22/07/20 CS ES

Site boundary Approved 14/0157/FUL Lockcorp House (2014)

Purpose of information

The purpose of the information on this Planning drawing is for: All information on this drawing is not Client approval

for construction unless it is marked for construction.

**London Square** 

**Greggs Bakery Site** Twickenham

Drawing title

Plan 1 Site Plan

Scale @ A1 size

Jul '20 1:500

Drawing N°

A2871 981

Status & Revision

R1

Assael

Assael Architecture Limited 123 Upper Richmond Road London SW15 2TL

**)** +44 (0)20 7736 7744

www.assael.co.uk