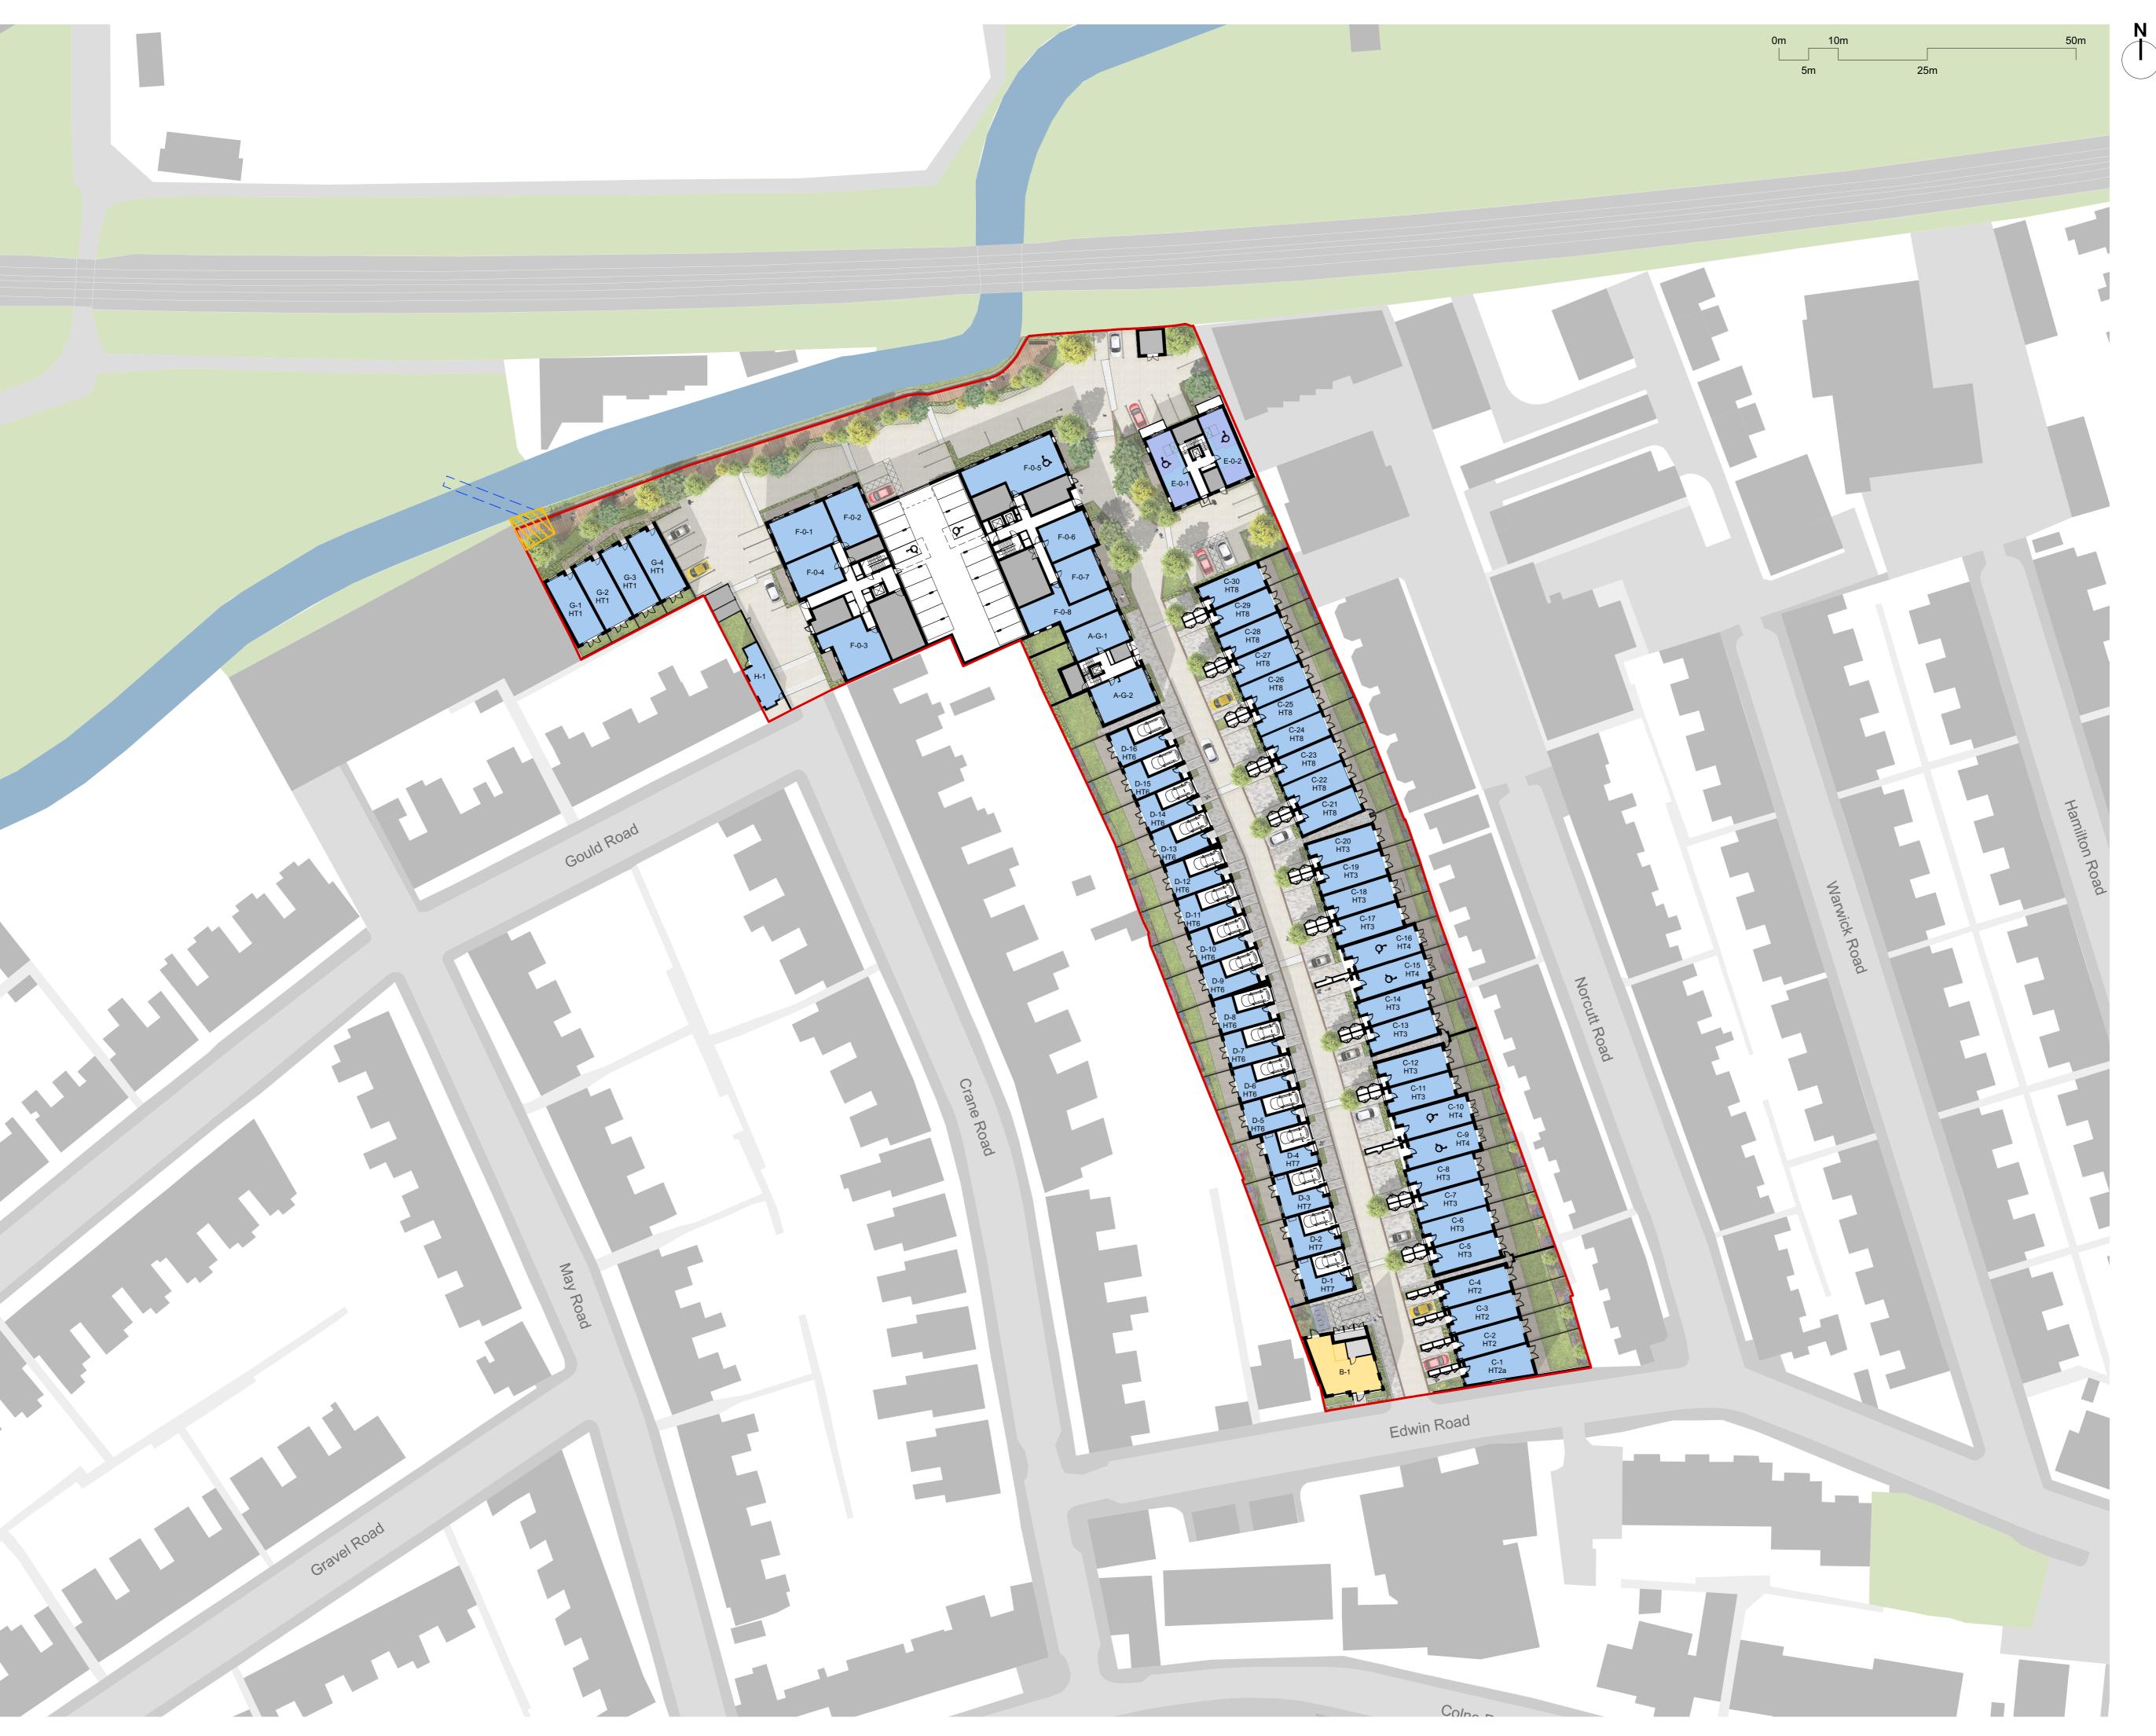

for construction.

**London Square** 

Project title

**Greggs Bakery Site** Twickenham

Drawing title

Proposed **Ground Floor Plan** 

1:500

Jul '19

Drawing N°

A2871 200

Status & Revision

Scale @ A1 size

R22

Assael

Assael Architecture Limited 123 Upper Richmond Road London SW15 2TL

**)** +44 (0)20 7736 7744