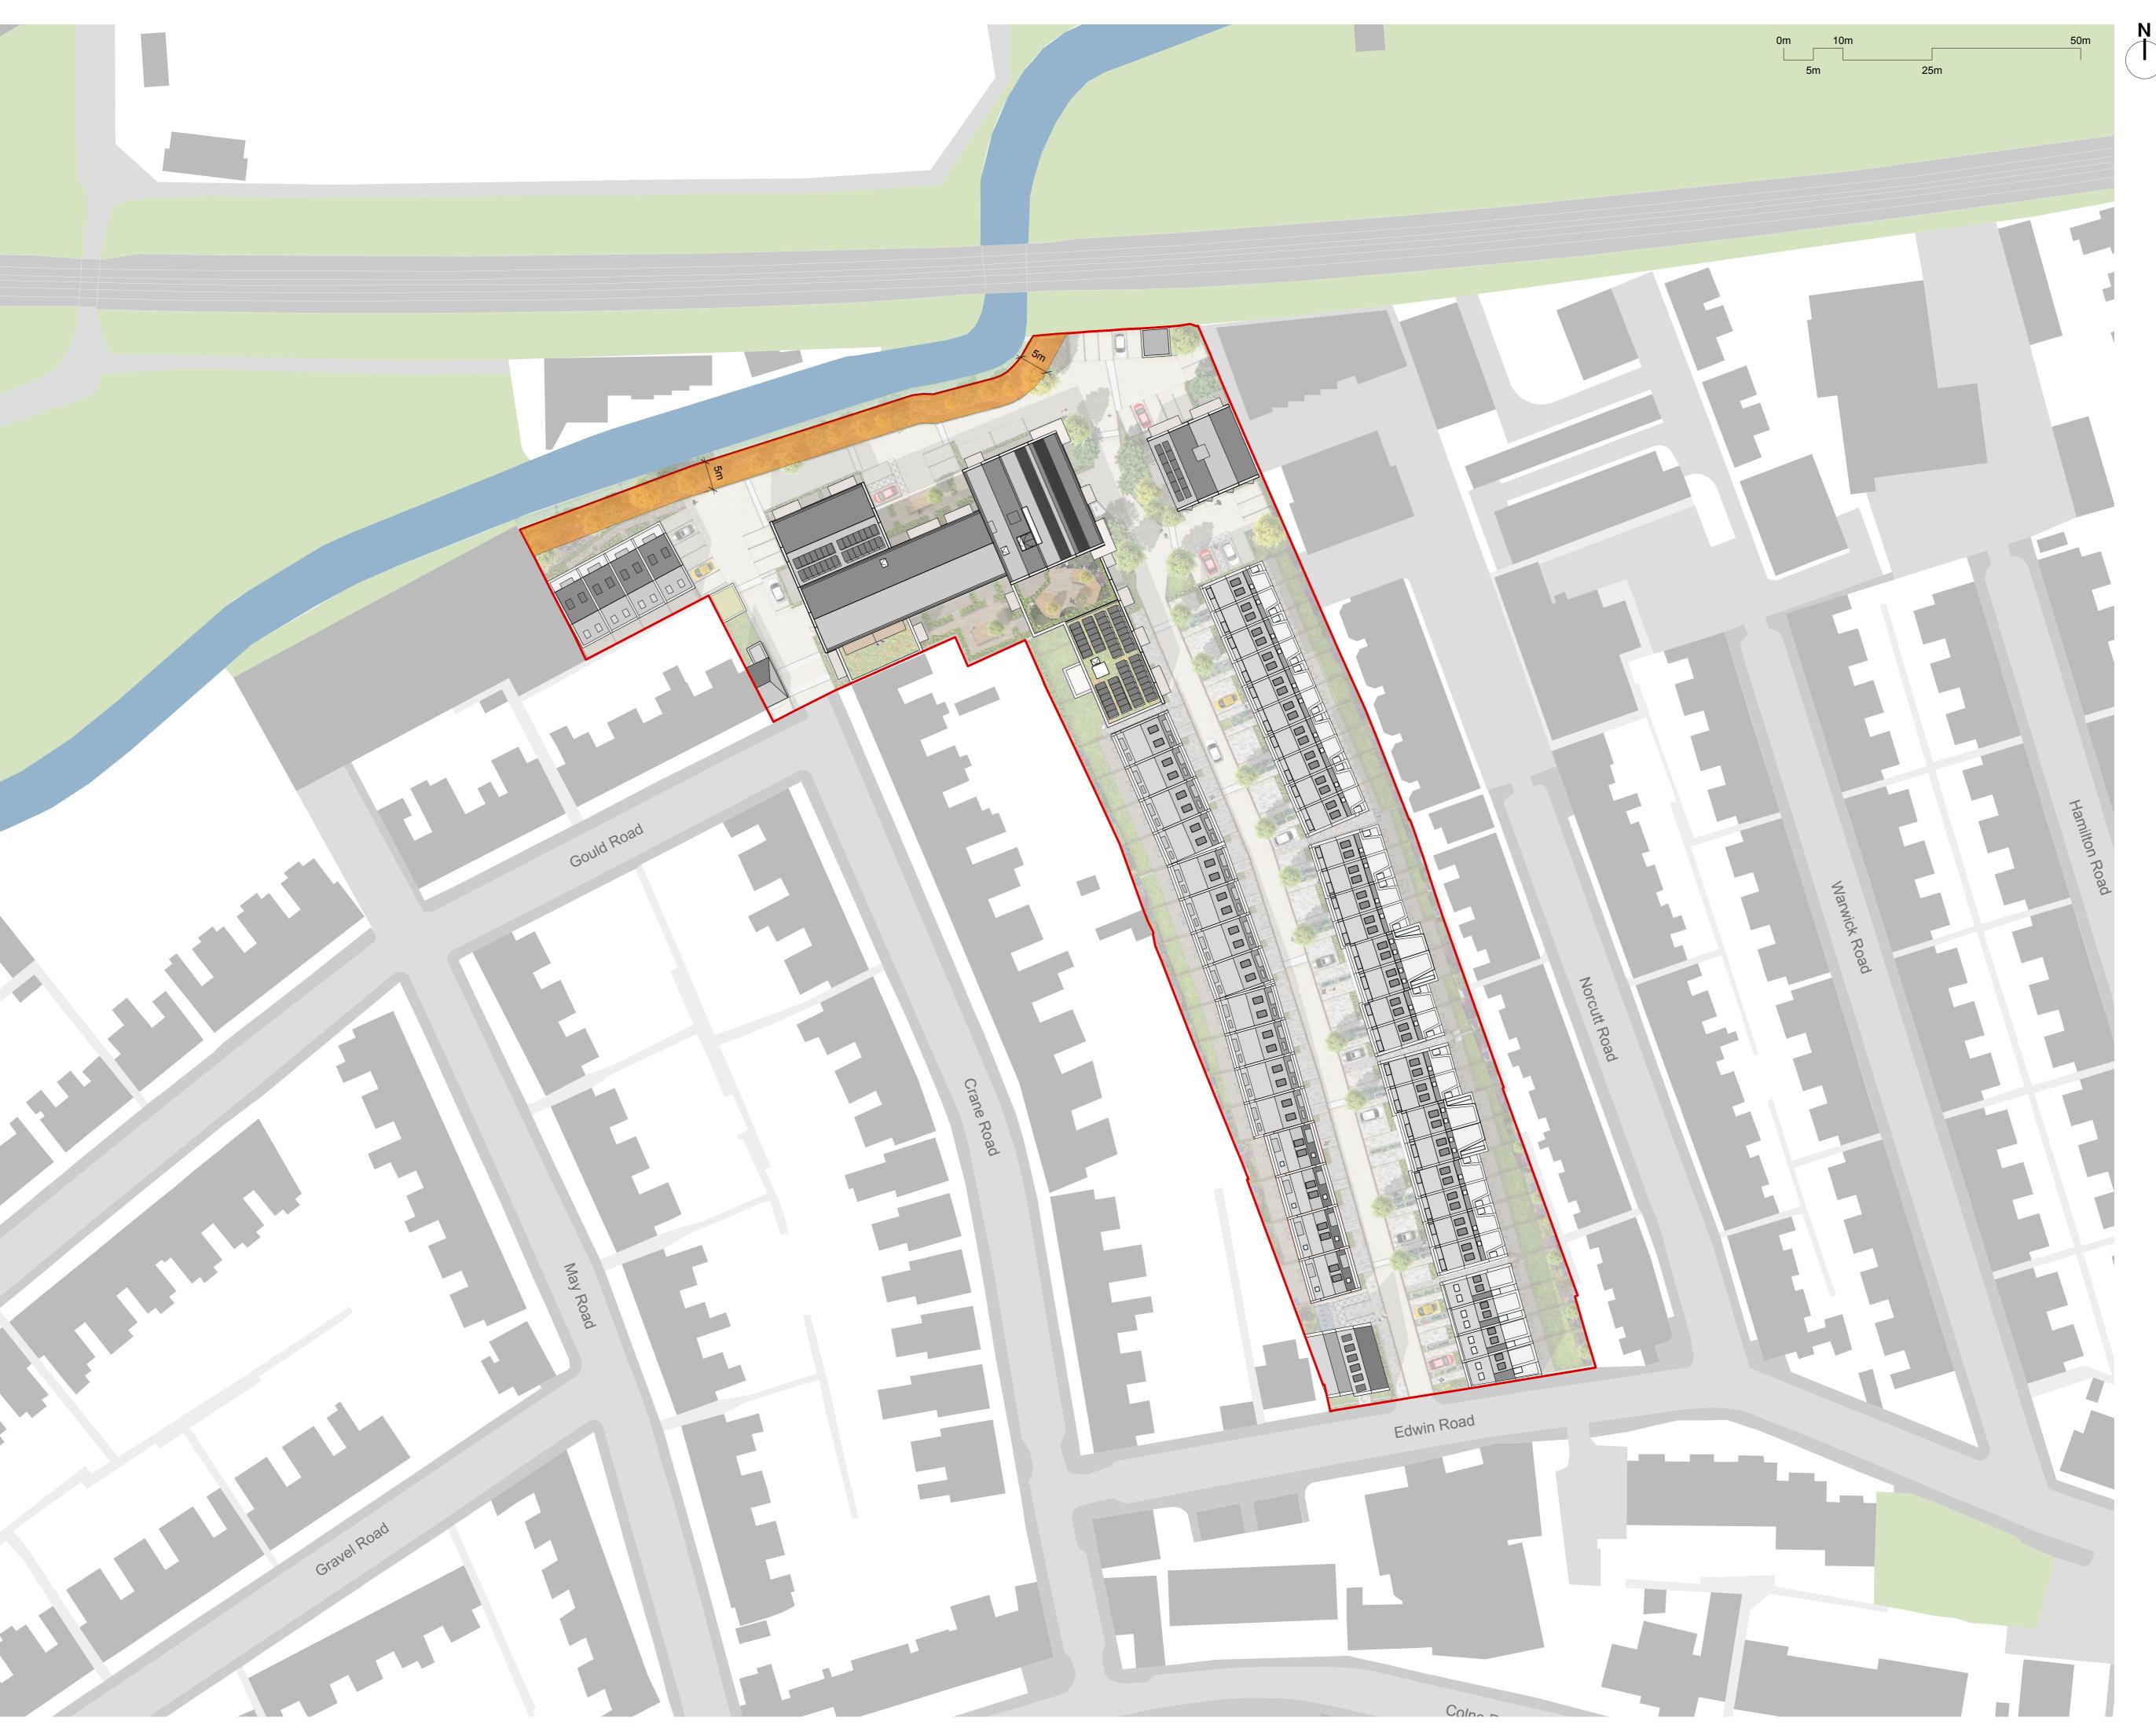

Electronic file reference

Status R: Revision Date DRN CHK CDM 1 Section 106 Drawing 28/07/2020 AS ES

drawing is for:

Riverside Buffer Zone

Purpose of information

The purpose of the information on this Planning Comment

Construction

All information on this drawing is not Client approval for construction unless it is marked

for construction.

**London Square** 

Project title

**Greggs Bakery Site** Twickenham

Drawing title Plan 3

**Riverside Buffer Zone** 

1:500

Scale @ A1 size

Jul '20 Drawing N°

A2871 983

Status & Revision

R1

Assael