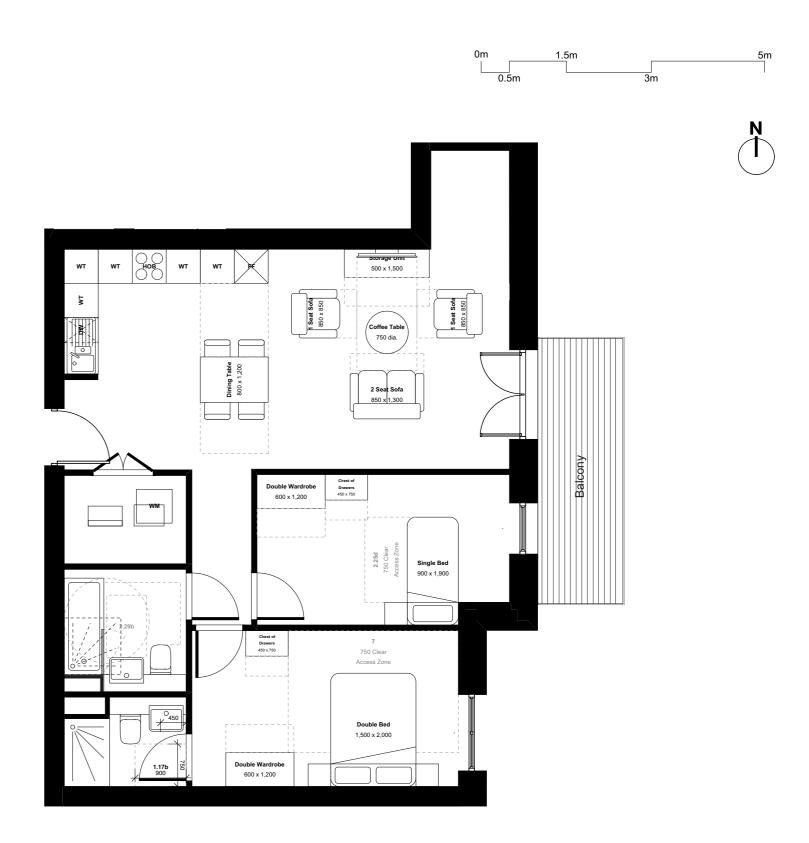

### Part M4 (3) 'Wheelchair adaptable dwellings'

Type 4



Key:

M4(3) accessible dwellings







### Part M4 (3) 'Wheelchair adaptable dwellings'

Type 5





### Part M4 (3) 'Wheelchair adaptable dwellings'

Туре б





### Part M4 (3) 'Wheelchair adaptable dwellings'

Туре б





# Assael

Assael Architecture Limited 123 Upper Richmond Road London SW15 2TL

- → +44 (0)207 736 7744
- ĭnfo@assael.co.uk
- www.assael.co.uk

#### **Document Control Form**

| Project number  | A  |
|-----------------|----|
| Project title   | Μ  |
| Document title  | A  |
| Client          | A  |
| Document status | Re |
| Date of issue   | 30 |
| Prepared by     | Н  |
| Checked by      | J  |

Assael Architecture Limited has prepared this document in accordance with the instructions of the Client under the agreed Terms of Appointment. This document is for the sole and specific use of the Client and Assael Architecture shall not be responsible for any use of the