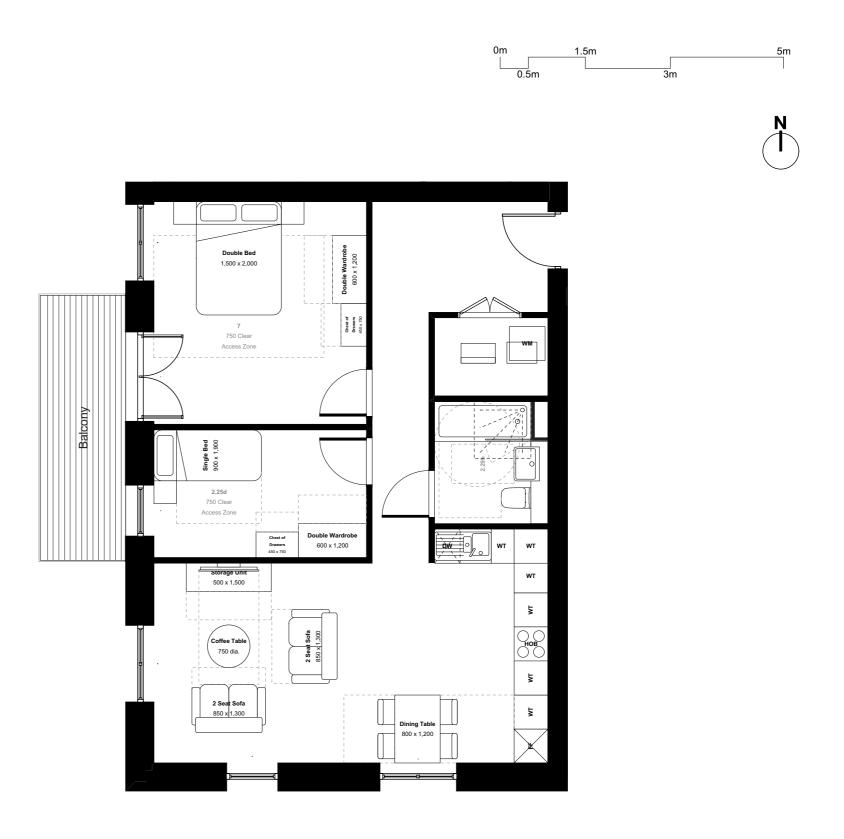

### Part M4 (3) 'Wheelchair adaptable dwellings'

Type 4



Key:

M4(3) accessible dwellings







### Part M4 (3) 'Wheelchair adaptable dwellings'

Type 5





### Part M4 (3) 'Wheelchair adaptable dwellings'

Туре б





### Part M4 (3) 'Wheelchair adaptable dwellings'

Туре б





# Assael

Assael Architecture Limited 123 Upper Richmond Road London SW15 2TL

- → +44 (0)207 736 7744
- ĭnfo@assael.co.uk
- www.assael.co.uk

#### **Document Control Form**

| Project number  | A  |
|-----------------|----|
| Project title   | Μ  |
| Document title  | A  |
| Client          | A  |
| Document status | Re |
| Date of issue   | 30 |
| Prepared by     | Н  |
| Checked by      | J  |

Assael Architecture Limited has prepared this document in accordance with the instructions of the Client under the agreed Terms of Appointment. This document is for the sole and specific use of the Client and Assael Architecture shall not be responsible for any use of the document or its contents for any purpose other than that for w