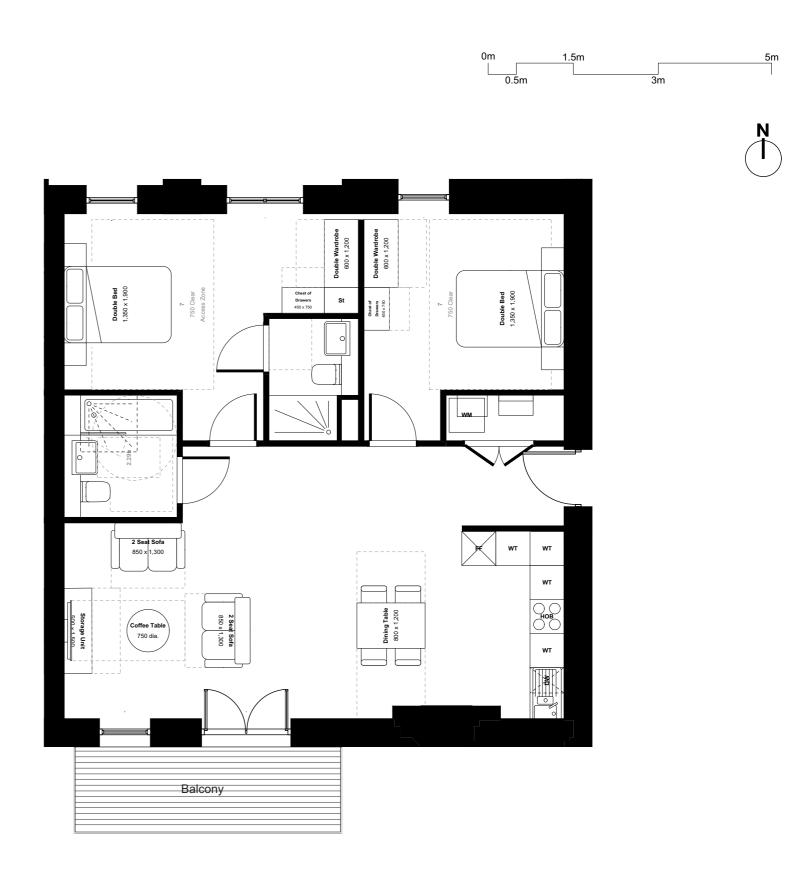

### Part M4 (3) 'Wheelchair adaptable dwellings'

Type 4



Key:

M4(3) accessible dwellings







### Part M4 (3) 'Wheelchair adaptable dwellings'

Type 5





### Part M4 (3) 'Wheelchair adaptable dwellings'

Туре б





### Part M4 (3) 'Wheelchair adaptable dwellings'

Туре б





# Assael

Assael Architecture Limited 123 Upper Richmond Road London SW15 2TL

- → +44 (0)207 736 7744
- ĭnfo@assael.co.uk
- www.assael.co.uk

#### **Document Control Form**

| Project number  | A  |
|-----------------|----|
| Project title   | Μ  |
| Document title  | A  |
| Client          | A  |
| Document status | Re |
| Date of issue   | 30 |
| Prepared by     | Н  |
| Checked by      | J  |

Assael Architecture Limited has prepared this document in accordance with the instructions of the Client under the agreed Terms of Appointment. This document is for the sole and specific use of the Client and Assael Architecture shall not be responsible for any use of the document or its contents for any purpose other than that for which it was prepared and provided. Should the Client require t