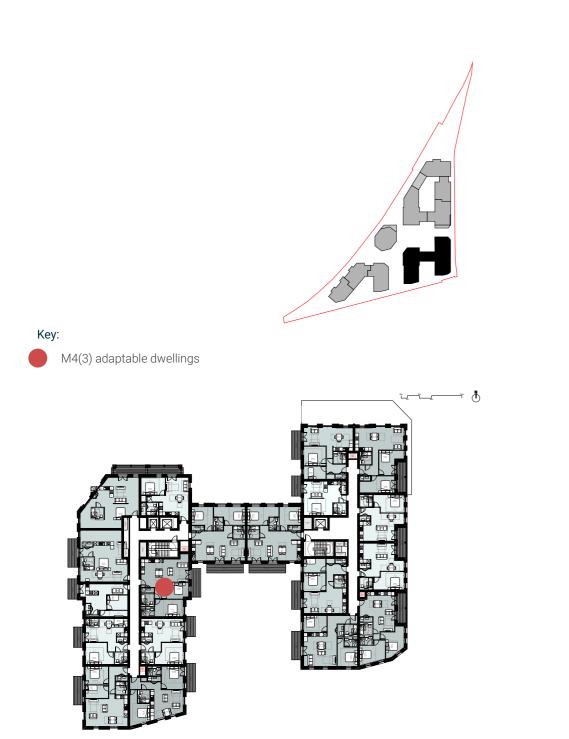

### Part M4 (3) 'Wheelchair adaptable dwellings'

Type 4

Key:

M4(3) accessible dwellings