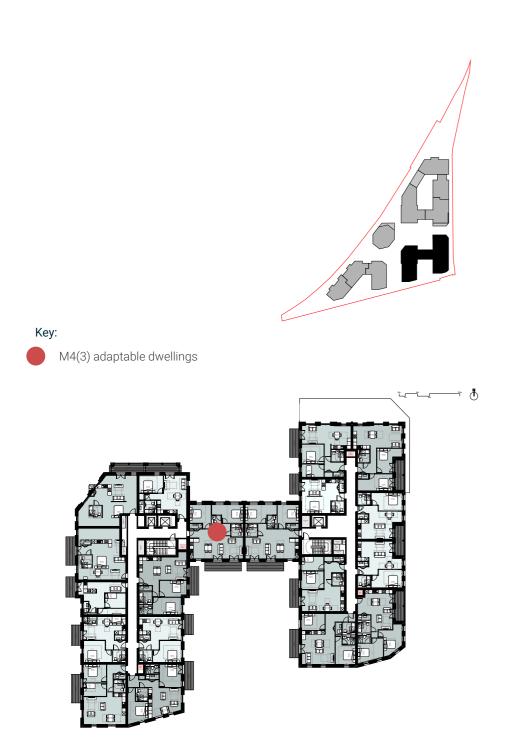

### Part M4 (3) 'Wheelchair adaptable dwellings'

Type 4



Key:

M4(3) accessible dwellings







### Part M4 (3) 'Wheelchair adaptable dwellings'

Type 5





### Part M4 (3) 'Wheelchair adaptable dwellings'

Туре б





### Part M4 (3) 'Wheelchair adaptable dwellings'

Туре б





# Assael

Assael Architecture Limited 123 Upper Richmond Road London SW15 2TL

- → +44 (0)207 736 7744
- ĭnfo@assael.co.uk
- www.assael.co.uk

#### **Document Control Form**

| Project number  | A  |
|-----------------|----|
| Project title   | Μ  |
| Document title  | A  |
| Client          | A  |
| Document status | Re |
| Date of issue   | 30 |
| Prepared by     | Н  |
| Checked by      | J  |

Assael Architecture Limited has prepared this document in accordance with the instructions of the Client under the agreed Terms of Appointment. This document is for the sole and specific use of the Client and Assael Architecture shall not be responsible for any use of the document or its contents for any purpose other than that for which it was prepared and provided. Should the Client require