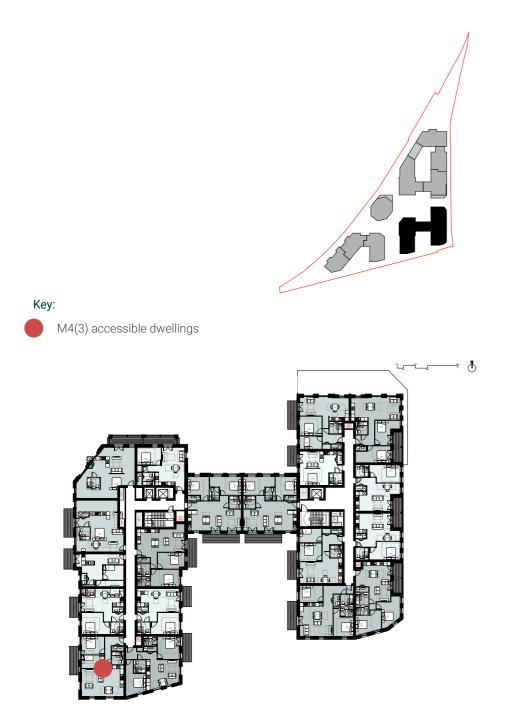

### Part M4 (3) 'Wheelchair adaptable dwellings'

Type 4

Key:

M4(3) accessible dwellings