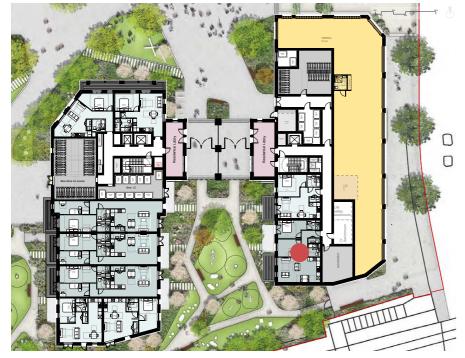

### Part M4 (3) 'Wheelchair adaptable dwellings'

Type 4

Key:

M4(3) accessible dwellings