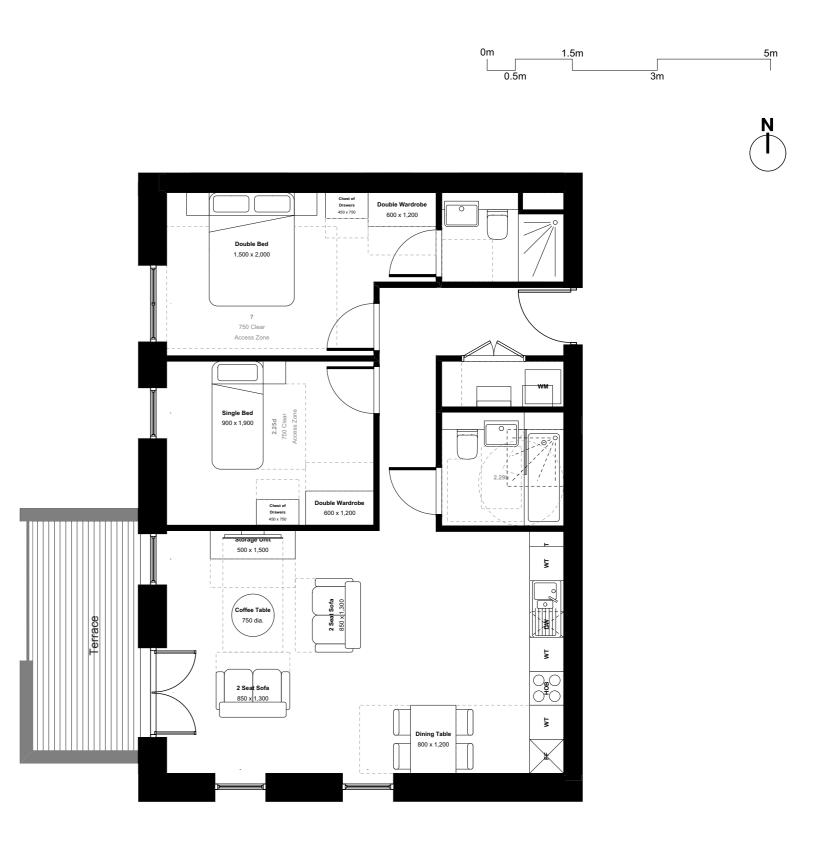

### Part M4 (3) 'Wheelchair adaptable dwellings'

Type 4



Key:

M4(3) accessible dwellings







### Part M4 (3) 'Wheelchair adaptable dwellings'

Type 5





### Part M4 (3) 'Wheelchair adaptable dwellings'

Туре б





### Part M4 (3) 'Wheelchair adaptable dwellings'

Туре б





# Assael

Assael Architecture Limited 123 Upper Richmond Road London SW15 2TL

- → +44 (0)207 736 7744
- ĭnfo@assael.co.uk
- www.assael.co.uk

#### **Document Control Form**

| Project number  | A  |
|-----------------|----|
| Project title   | Μ  |
| Document title  | A  |
| Client          | A  |
| Document status | Re |
| Date of issue   | 30 |
| Prepared by     | Н  |
| Checked by      | J  |

Assael Architecture Limited has prepared this document in accordance with the instructions of the Client under the agreed Terms of Appointment. This document is for the sole and specific use of the Client and As