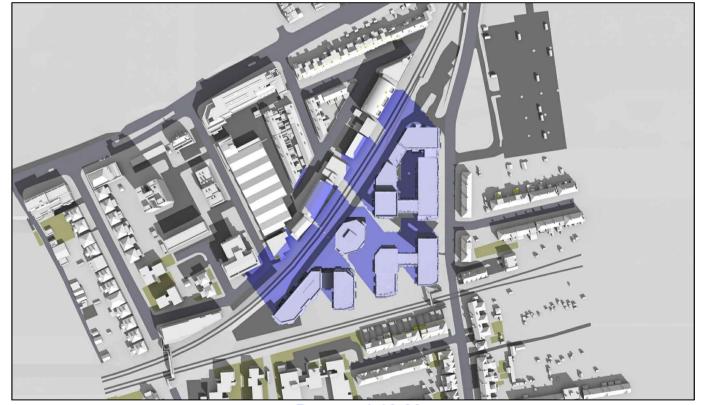

Existing 12:00pm

Proposed 12:00pm

Sources: Point 2 Surveyors Survey Info Point Cloud Data Assael Architecture Limited 3D Models (received 08/07/20) New Model.fbX

Grey shadows are those caused by buildings which are not on the site under Green shadows are those caused specifically by the existing buildings on the site.

Blue shadows are those caused specifically by the proposed development.

Scheme Confirmed: Assael Architecture Limited 10/07/20

Project: Homebase Richmond

Drawn By: JR

NTS

July 20

P1685/DEC03/02

Existing 01:00pm