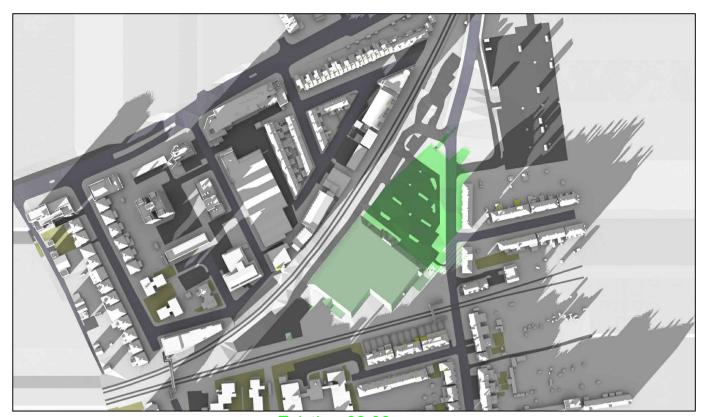

## **Appendix 7:** Transient Overshadowing

Existing 09:00am

December 21st (GMT)

Proposed 09:00am

Existing 10:00am

Proposed 10:00am

Sources: Point 2 Surveyors Survey Info Point Cloud Data Assael Architecture Limited 3D Models (received 08/07/20) New Model.fbX

Grey shadows are those caused by buildings which are not on the site under Green shadows are those caused specifically by the existing buildings on the site.

Blue shadows are those caused specifically by the proposed development.