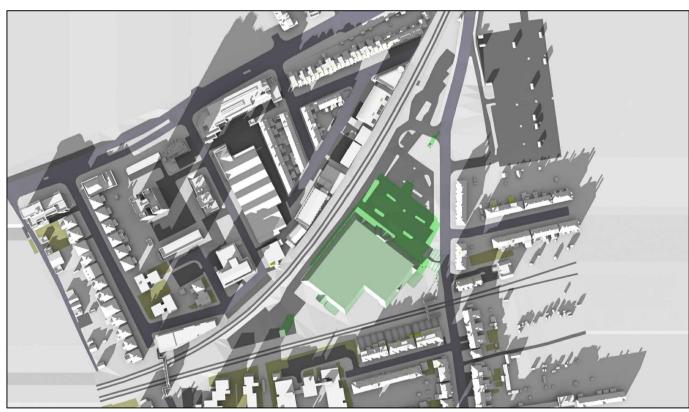

## **Appendix 7:** Transient Overshadowing

Existing 09:00am

December 21st (GMT)

Proposed 09:00am

Existing 10:00am

Proposed 10:00am

Sources: Point 2 Surveyors Survey Info Point Cloud Data Assael Architecture Limited 3D Models (received 08/07/20) New Model.fbX

Grey shadows are those caused by buildings which are not on the site under Green shadows are those caused specifically by the existing buildings on the site.

Blue shadows are those caused specifically by the proposed development.