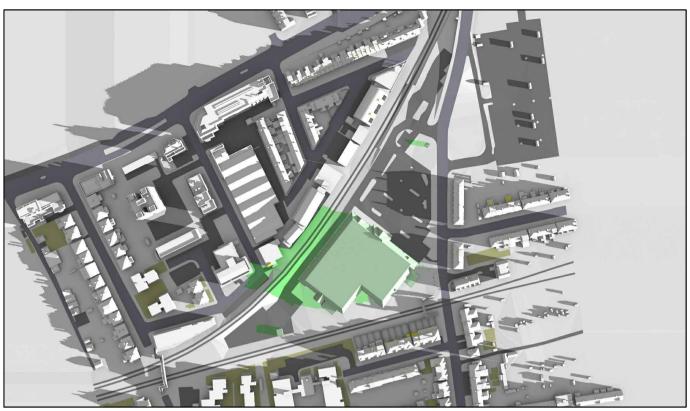

Grey shadows are those caused by buildings which are not on the site under Green shadows are those caused specifically by the existing buildings on the site.

Blue shadows are those caused specifically by the proposed development.

Scheme Confirmed: Assael Architecture Limited 10/07/20 Drawn By: JR

Project: Homebase Richmond

July 20

NTS

P1685/DEC03/01

Existing 11:00am

December 21st (GMT)

Proposed 11:00am