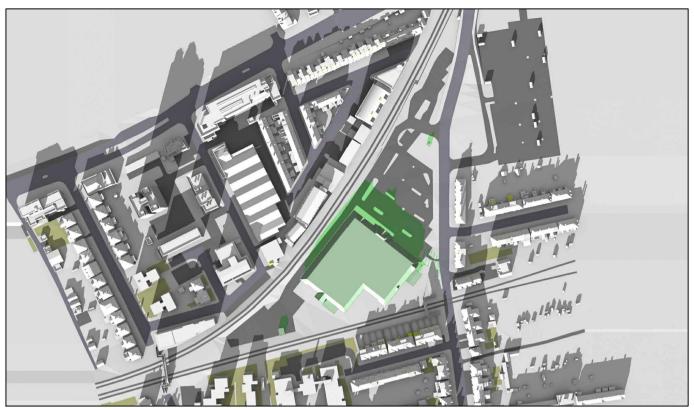

## **Appendix 7:** Transient Overshadowing

Existing 09:00am

December 21st (GMT)

Proposed 09:00am

Existing 10:00am

Proposed 10:00am

Sources: Point 2 Surveyors Survey Info Point Cloud Data Assael Architecture Limited 3D Models (received 08/07/20) New Model.fbX

Grey shadows are those caused by buildings which are not on the site under Green shadows are those caused specifically by the existing buildings on the site.

Blue shadows are those caused specifically by the proposed development.