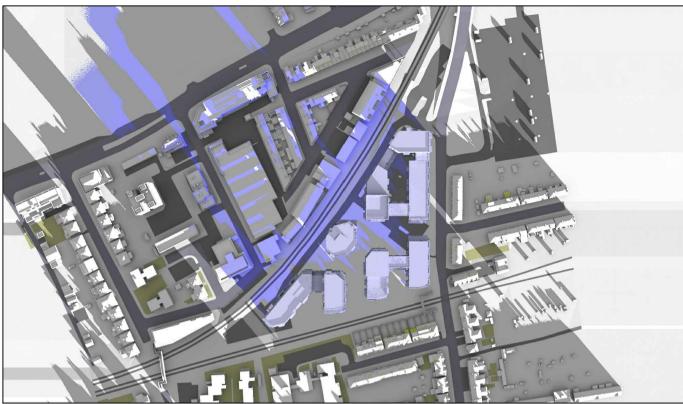

Grey shadows are those caused by buildings which are not on the site under Green shadows are those caused specifically by the existing buildings on the site.

Blue shadows are those caused specifically by the proposed development.