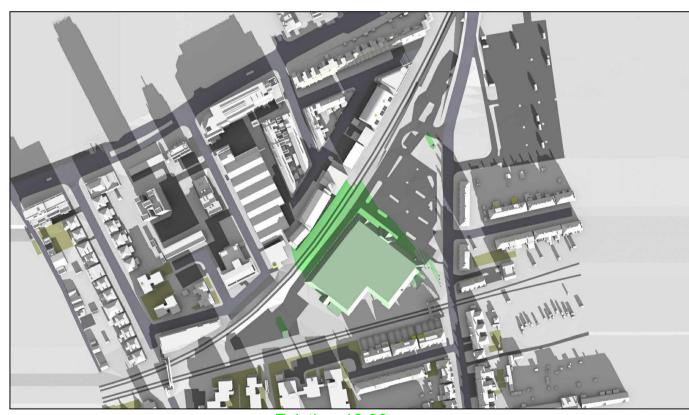

## **Appendix 7:** Transient Overshadowing

Existing 09:00am

December 21st (GMT)

Proposed 09:00am

Existing 10:00am

Proposed 10:00am

Sources: Point 2 Surveyors Survey Info Point Cloud Data Assael Architecture Limited 3D Models (received 08/07/20) New Model.fbX

Grey shadows are those caused by buildings which are not on the site under Green shadows are those caused specifically by the existing buildings on the site.

Blue shadows are those caused specifically by the proposed development.