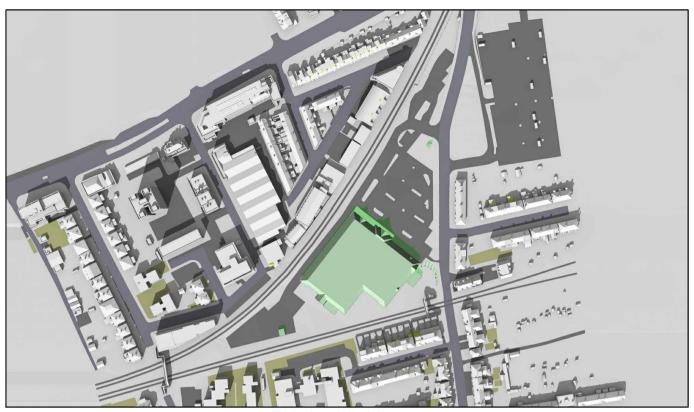

## **Appendix 7:** Transient Overshadowing

Existing 09:00am

December 21st (GMT)

Proposed 09:00am

Existing 10:00am

Proposed 10:00am

Sources: Point 2 Surveyors Survey Info Point Cloud Data Assael Architecture Limited 3D Models (received 08/07/20) New Model.fbX

Grey shadows are those caused by buildings which are not on the site under Green shadows are those caused specifically by the existing buildings on the site.

Blue shadows are those caused specifically by the proposed development.