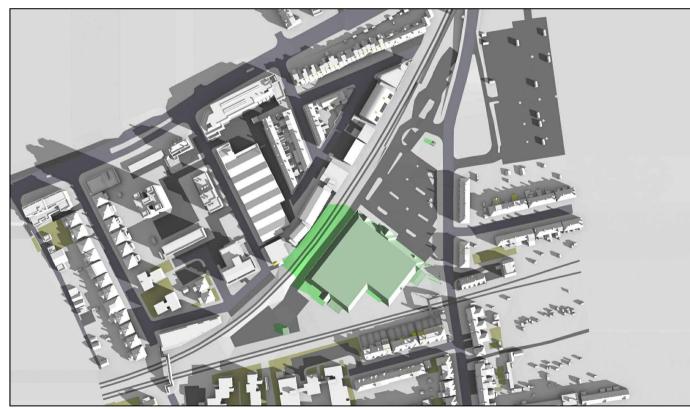

Blue shadows are those caused specifically by the proposed development.

Scheme Confirmed: Assael Architecture Limited 10/07/20

Project: Homebase Richmond

Drawn By: JR

NTS

July 20

P1685/DEC03/02

Existing 01:00pm

December 21st (GMT)

Proposed 01:00pm

Existing 02:00pm

Scheme Confirmed:

Proposed 02:00pm

Sources: Point 2 Surveyors
Survey Info
Point Cloud Data
Assael Architecture Limited
3D Models (received 08/07/20)
New Model.fbX