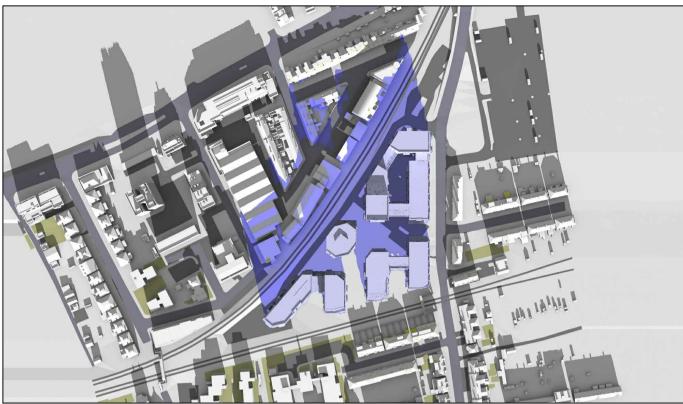

Existing 12:00pm

Proposed 12:00pm

Sources: Point 2 Surveyors Survey Info Point Cloud Data Assael Architecture Limited 3D Models (received 08/07/20) New Model.fbX

Grey shadows are those caused by buildings which are not on the site under Green shadows are those caused specifically by the existing buildings on the site.

Blue shadows are those caused specifically by the proposed development.

Scheme Confirmed: Assael Architecture Limited 10/07/20

Project: Homebase Richmond

Drawn By: JR

NTS

July 20

P1685/DEC03/02

Existing 01:00pm