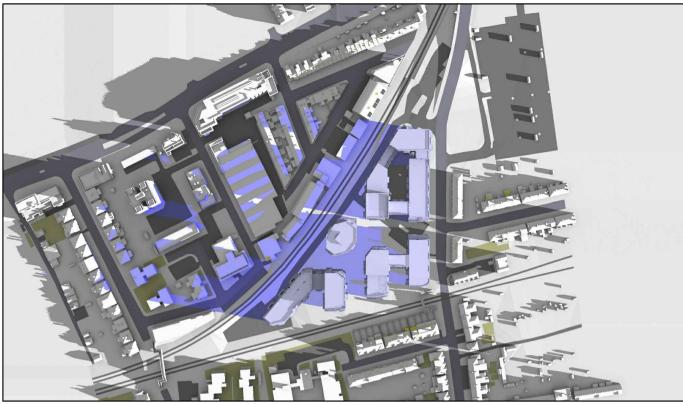

Existing 12:00pm

Proposed 12:00pm

Sources: Point 2 Surveyors Survey Info Point Cloud Data Assael Architecture Limited 3D Models (received 08/07/20) New Model.fbX

Grey shadows are those caused by buildings which are not on the site under Green shadows are those caused specifically by the existing buildings on the site.

Blue shadows are those caused specifically by the proposed development.

Scheme Confirmed: Assael Architecture Limited 10/07/20

Project: Homebase Richmond

Drawn By: JR

NTS

July 20

P1685/DEC03/02

Existing 01:00pm