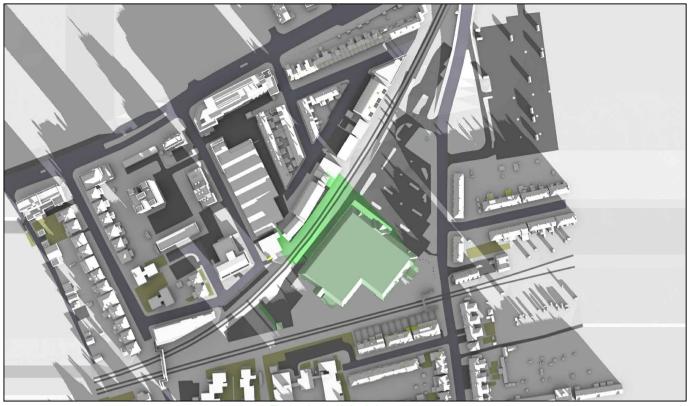

Grey shadows are those caused by buildings which are not on the site under Green shadows are those caused specifically by the existing buildings on the site.

Blue shadows are those caused specifically by the proposed development.