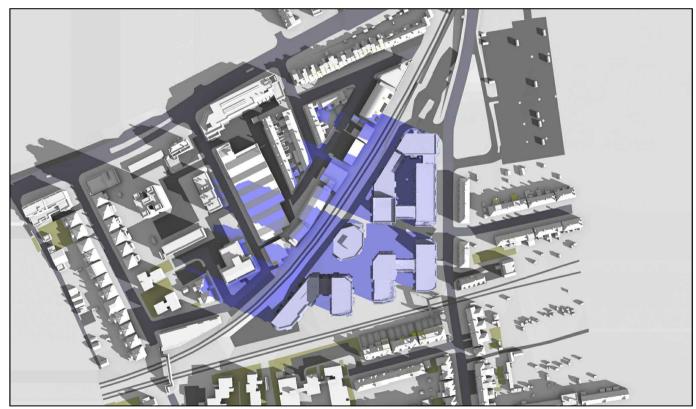

## **Appendix 7:** Transient Overshadowing

Existing 09:00am

December 21st (GMT)

Proposed 09:00am

Existing 10:00am

Proposed 10:00am

Sources: Point 2 Surveyors Survey Info Point Cloud Data Assael Architecture Limited 3D Models (received 08/07/20) New Model.fbX

Grey shadows are those caused by buildings which are not on the site under Green shadows are those caused specifically by the existing buildings on the site.

Blue shadows are those caused specifically by the proposed development.