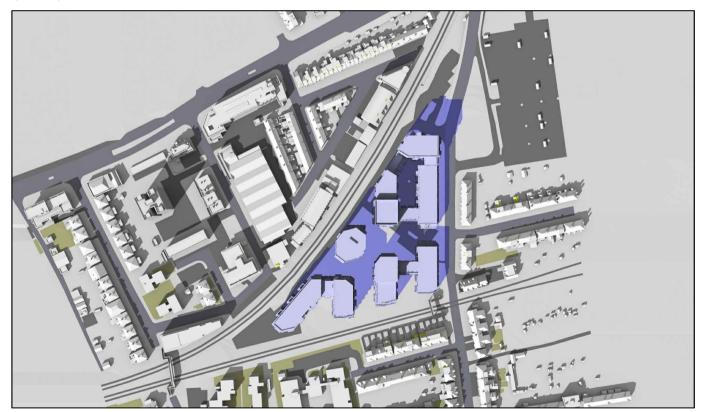

Grey shadows are those caused by buildings which are not on the site under Green shadows are those caused specifically by the existing buildings on the site.

Blue shadows are those caused specifically by the proposed development.

Blue shadows are those caused specifically by the proposed development.

Scheme Confirmed: Assael Architecture Limited 10/07/20

Project: Homebase Richmond

Drawn By: JR

NTS

July 20

P1685/DEC03/02

Existing 01:00pm