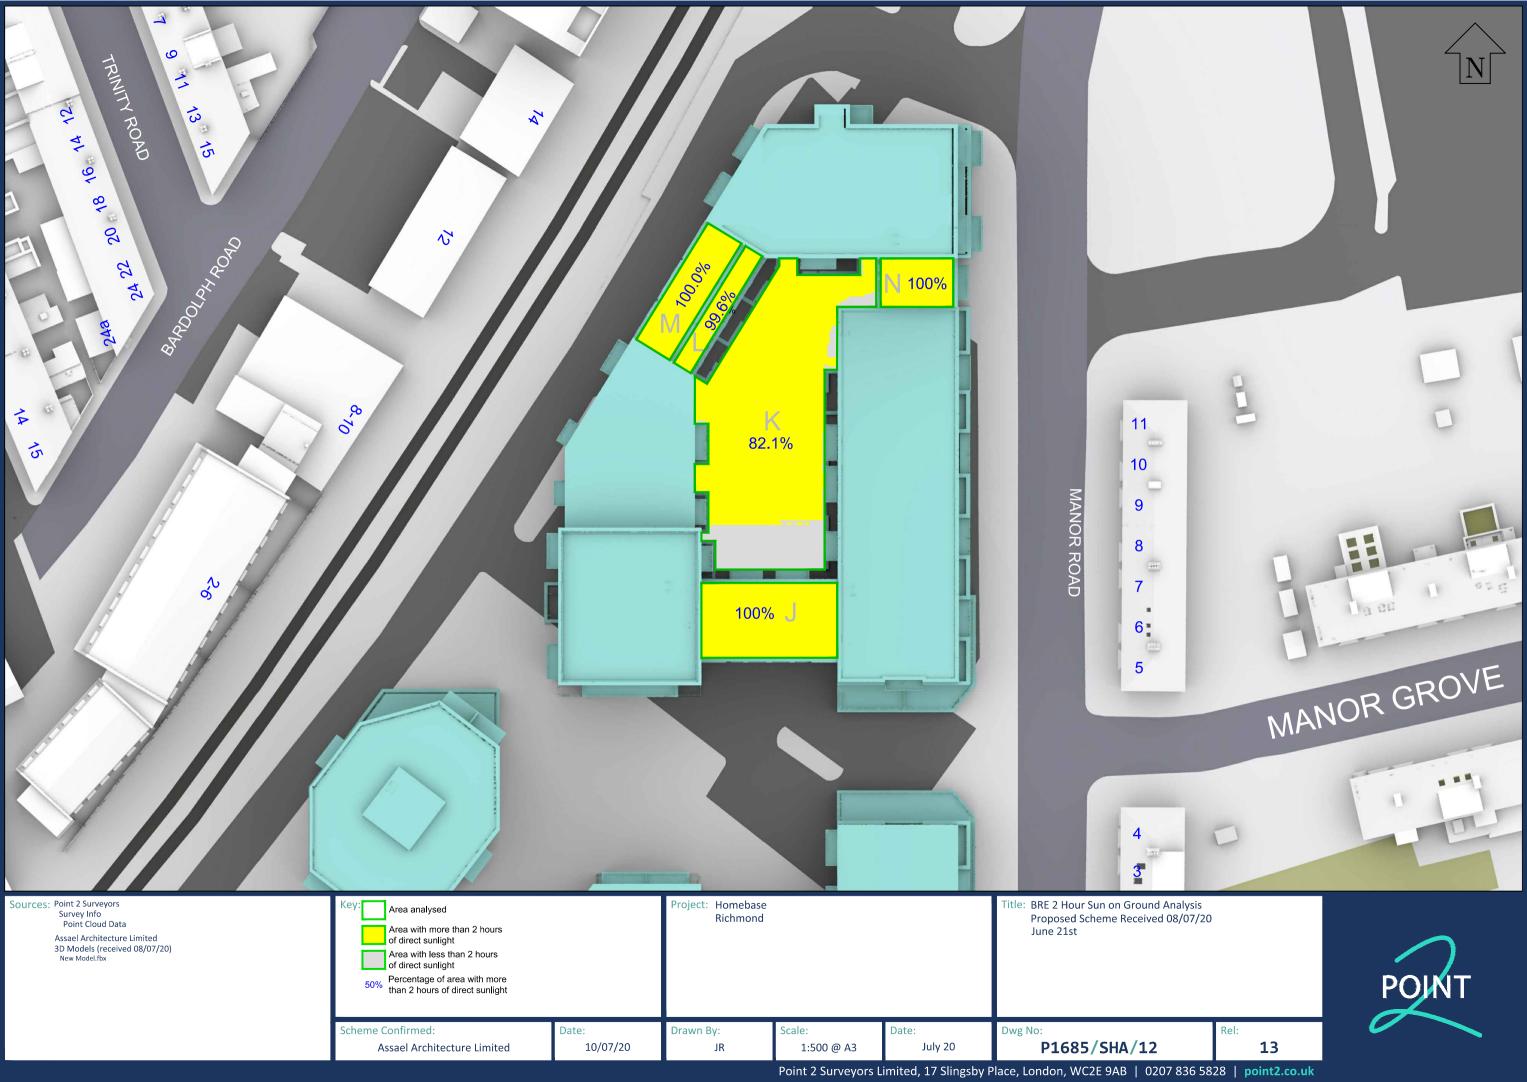

 NTS
 July 20
 P1685/DEC03/04
 13

 Point 2 Surveyors Limited, 17 Slingsby Place, London, WC2E 9AB | 0207 836 5828 | point2.co.uk

Existing 07:00am

March 21st (GMT)

Proposed 07:00am

Existing 08:00am

Proposed 08:00am

Sources: Point 2 Surveyors Survey Info Point Cloud Data Assael Architecture Limited 3D Models (received 08/07/20) New Model.fbX

Grey shadows are those caused by buildings which are not on the site under development.

Green shadows are those caused specifically by the existing buildings on the site. Blue shadows are those

caused specifically by the proposed development. Scheme Confirmed:

Assael Architecture Limited

Drawn By: JR

10/07/20

Project: Homebase Richmond

NTS

July 20

P1685/MAR03/01

Existing 09:00am

March 21st (GMT)

Proposed 09:00am