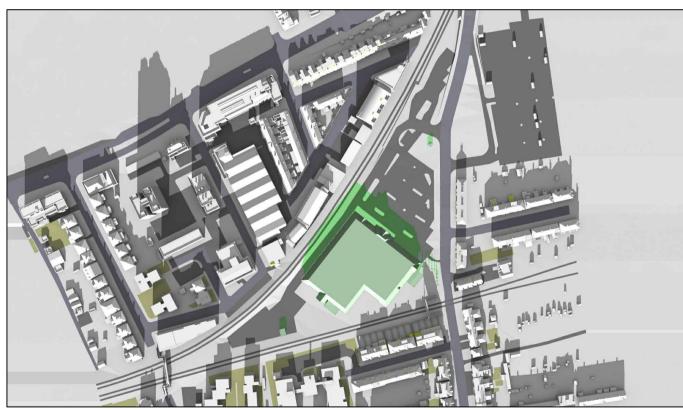

December 21st (GMT)

Proposed 01:00pm

Existing 02:00pm

Scheme Confirmed:

Proposed 02:00pm

Sources: Point 2 Surveyors
Survey Info
Point Cloud Data
Assael Architecture Limited
3D Models (received 08/07/20)
New Model.fbX

Grey shadows are those caused by buildings which are not on the site under development.

Green shadows are those caused specifically by the existing buildings on the site.

Blue shadows are those

Green shadows are those caused specifically by the existing buildings on the site.