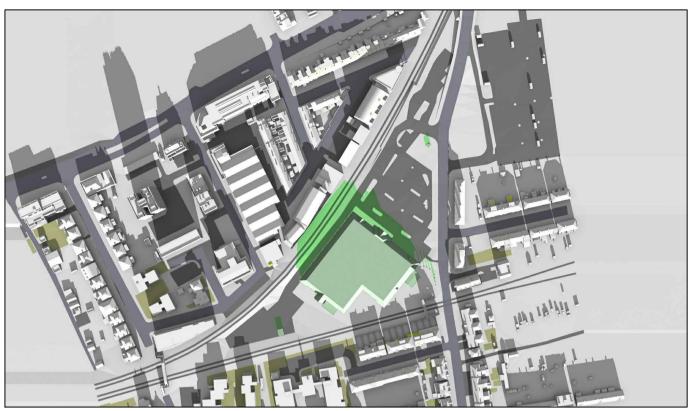

Existing 12:00pm

Proposed 12:00pm

Sources: Point 2 Surveyors Survey Info Point Cloud Data Assael Architecture Limited 3D Models (received 08/07/20) New Model.fbX

Grey shadows are those caused by buildings which are not on the site under Green shadows are those caused specifically by the existing buildings on the site.

Blue shadows are those caused specifically by the proposed development.

Scheme Confirmed: Assael Architecture Limited 10/07/20

Project: Homebase Richmond

Drawn By: JR

NTS

July 20

P1685/DEC03/02

Existing 01:00pm