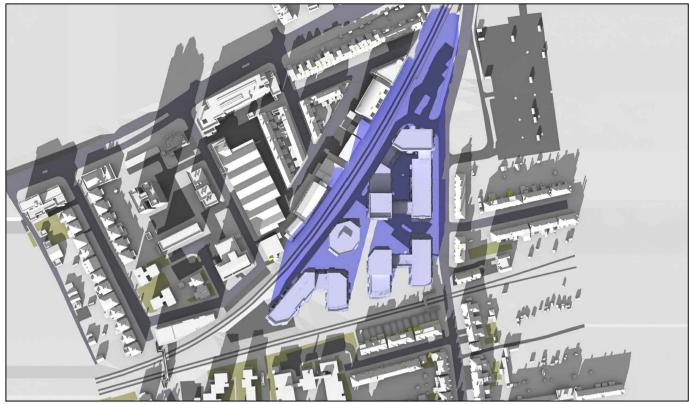

## **Appendix 7:** Transient Overshadowing

Existing 09:00am

December 21st (GMT)

Proposed 09:00am

Existing 10:00am

Proposed 10:00am

Sources: Point 2 Surveyors Survey Info Point Cloud Data Assael Architecture Limited 3D Models (received 08/07/20) New Model.fbX

Grey shadows are those caused by buildings which are not on the site under Green shadows are those caused specifically by the existing buildings on the site.

Blue shadows are those caused specifically by the proposed development.