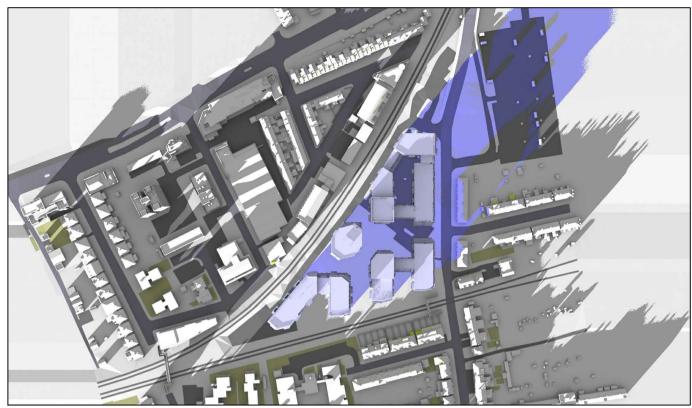

## **Appendix 7:** Transient Overshadowing

Existing 09:00am

December 21st (GMT)

Proposed 09:00am

Existing 10:00am

Proposed 10:00am

Sources: Point 2 Surveyors Survey Info Point Cloud Data Assael Architecture Limited 3D Models (received 08/07/20) New Model.fbX

Grey shadows are those caused by buildings which are not on the site under Green shadows are those caused specifically by the existing buildings on the site.

Blue shadows are those caused specifically by the proposed development.