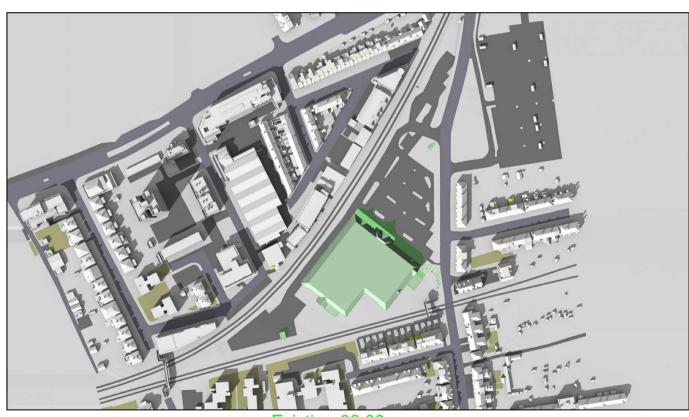

Scheme Confirmed: Assael Architecture Limited 10/07/20 Drawn By: JR

Project: Homebase Richmond

July 20

NTS

P1685/DEC03/01

Existing 11:00am

December 21st (GMT)

Proposed 11:00am

Existing 12:00pm

Proposed 12:00pm

Sources: Point 2 Surveyors Survey Info Point Cloud Data Assael Architecture Limited 3D Models (received 08/07/20) New Model.fbX

Grey shadows are those caused by buildings which are not on the site under Green shadows are those caused specifically by the existing buildings on the site.

Blue shadows are those caused specifically by the proposed development.

Scheme Confirmed: Assael Architecture Limited 10/07/20

Project: Homebase Richmond

Drawn By: JR

NTS

July 20

P1685/DEC03/02

Existing 01:00pm