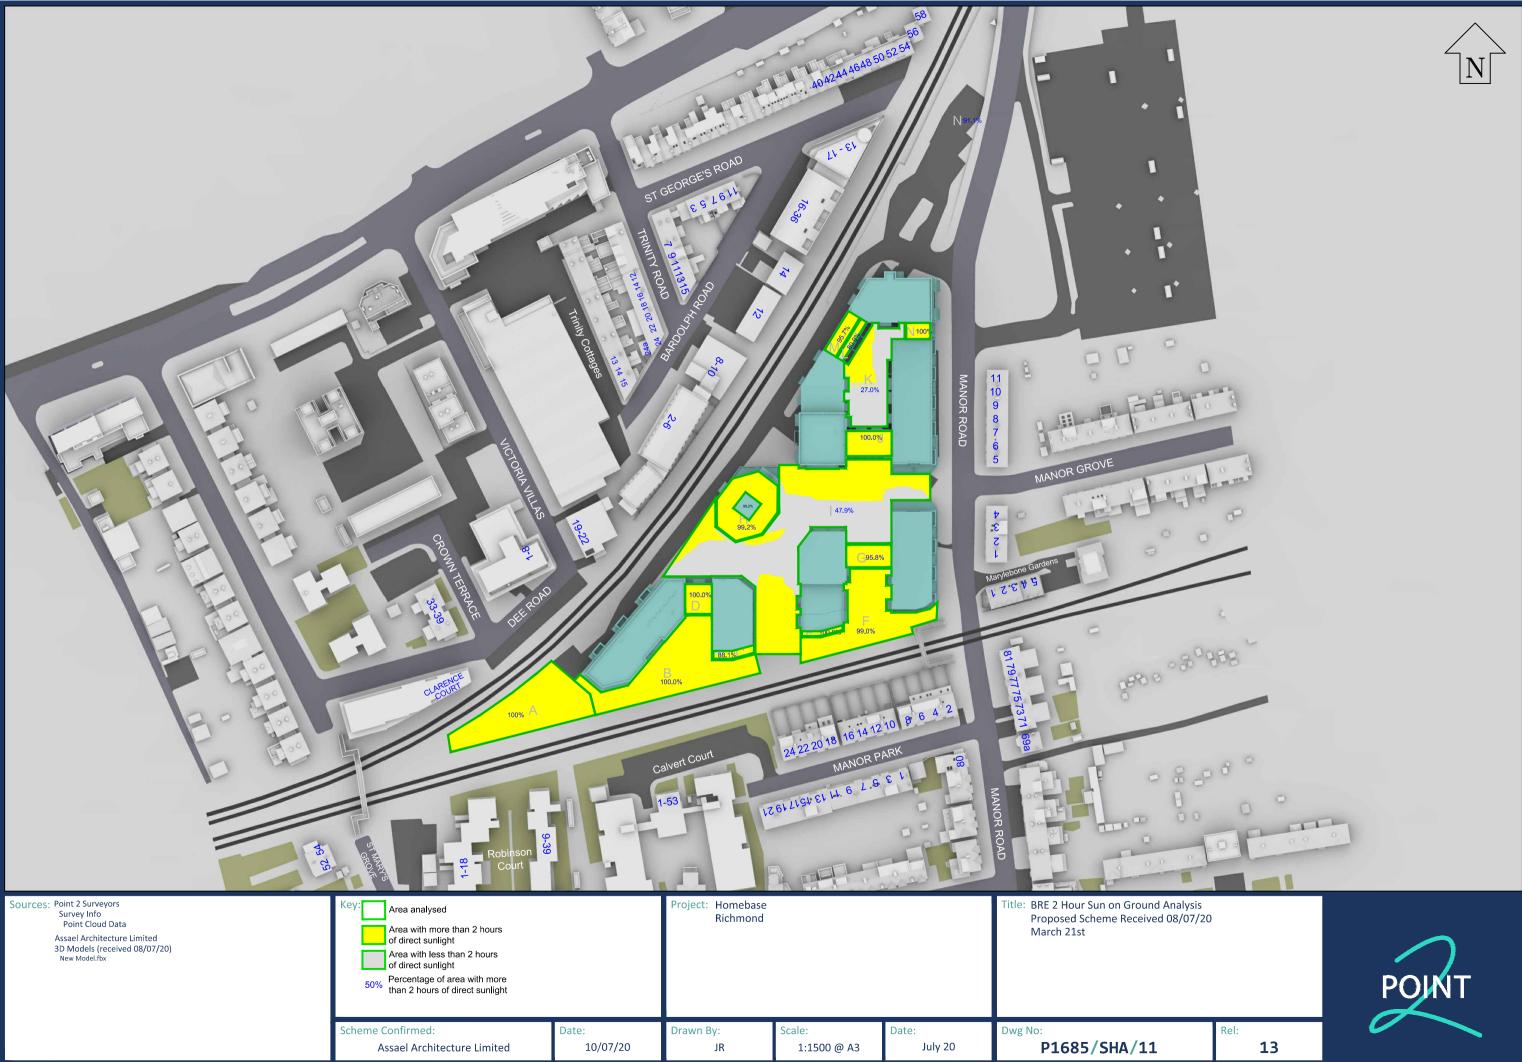

## **Appendix 7:** Transient Overshadowing

Existing 09:00am

December 21st (GMT)

Proposed 09:00am

Existing 10:00am

Proposed 10:00am

Sources: Point 2 Surveyors Survey Info Point Cloud Data Assael Architecture Limited 3D Models (received 08/07/20) New Model.fbX

Grey shadows are those caused by buildings which are not on the site under Green shadows are those caused specifically by the existing buildings on the site.

Blue shadows are those caused specifically by the proposed development.