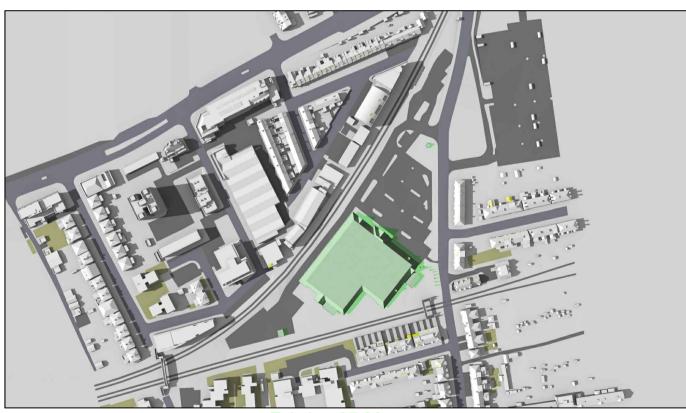

March 21st (GMT)

Proposed 05:00pm

Existing 06:00pm

Proposed 06:00pm

3D Models (received 08/07/20)

Sources: Point 2 Surveyors Survey Info Point Cloud Data

New Model.fbX

Assael Architecture Limited

Grey shadows are those caused by buildings which are not on the site under development. Green shadows are those caused specifically by the existing buildings on the site.

Blue shadows are those caused specifically by the proposed development.

Scheme Confirmed: Assael Architecture Limited Drawn By: JR

10/07/20

Project: Homebase Richmond

NTS

July 20

P1685/MAR03/06

Existing 06:00am

June 21st (BST)