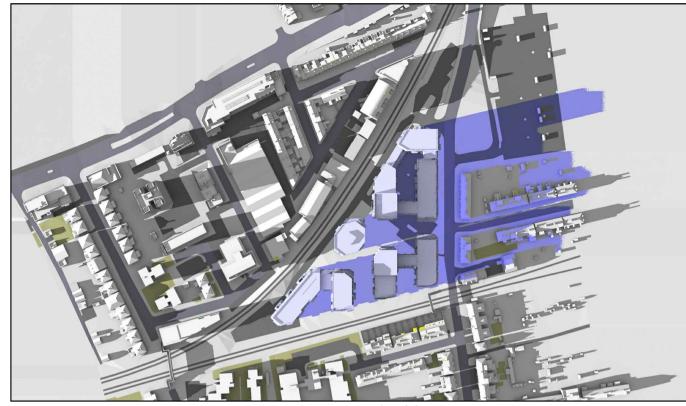

Existing 03:00pm

March 21st (GMT)

Proposed 03:00pm

Existing 04:00pm

Proposed 04:00pm

Sources: Point 2 Surveyors Survey Info Point Cloud Data Assael Architecture Limited 3D Models (received 08/07/20) New Model.fbX

Grey shadows are those caused by buildings which are not on the site under development. Green shadows are those caused specifically by the existing buildings on the site. Blue shadows are those caused specifically by the proposed development.

Project: Homebase Richmond

Title: Transient Overshadowing
Existing vs Proposed Scheme Dated 08/07/20

Scheme Confirmed: Assael Architecture Limited

10/07/20

Drawn By: JR NTS

July 20

P1685/MAR03/05

Existing 05:00pm