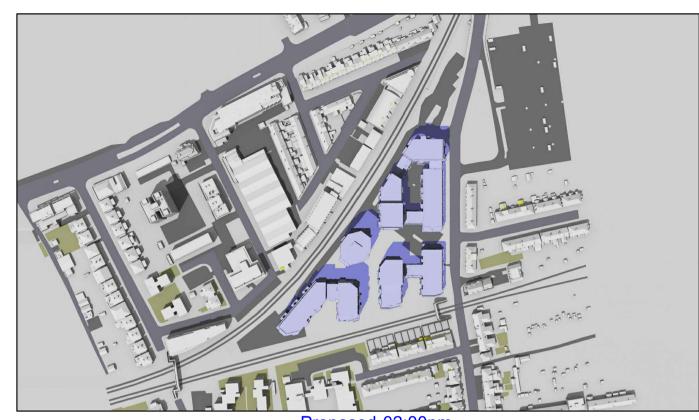

Existing 03:00pm

March 21st (GMT)

Proposed 03:00pm

Existing 04:00pm

Proposed 04:00pm

Sources: Point 2 Surveyors Survey Info Point Cloud Data Assael Architecture Limited 3D Models (received 08/07/20) New Model.fbX

Grey shadows are those caused by buildings which are not on the site under development. Green shadows are those caused specifically by the existing buildings on the site. Blue shadows are those caused specifically by the proposed development.

Project: Homebase Richmond

Title: Transient Overshadowing
Existing vs Proposed Scheme Dated 08/07/20

Scheme Confirmed: Assael Architecture Limited

10/07/20

Drawn By: JR NTS

July 20

P1685/MAR03/05

Existing 05:00pm