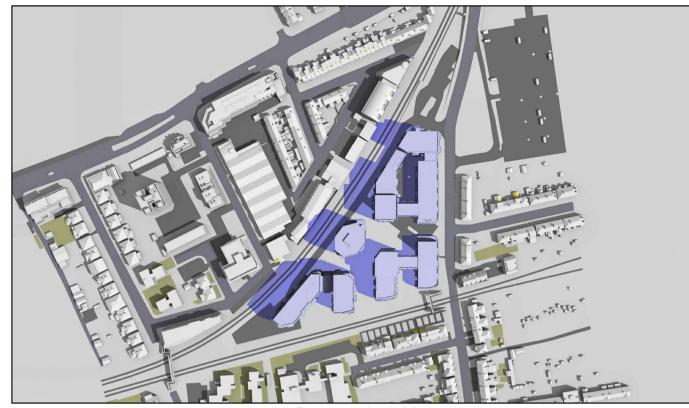

Grey shadows are those caused by buildings which are not on the site under development.

Green shadows are those caused specifically by the existing buildings on the site.

Blue shadows are those caused specifically by the proposed development.

New Model.fbX

Grey shadows are those caused by buildings which are not on the site under development. Green shadows are those caused specifically by the existing buildings on the site.

Blue shadows are those caused specifically by the proposed development.

Sources: Point 2 Surveyors Survey Info Point Cloud Data Assael Architecture Limited 3D Models (received 08/07/20) New Model.fbX

Grey shadows are those caused by buildings which are not on the site under development. Green shadows are those caused specifically by the existing buildings on the site. Blue shadows are those caused specifically by the proposed development.