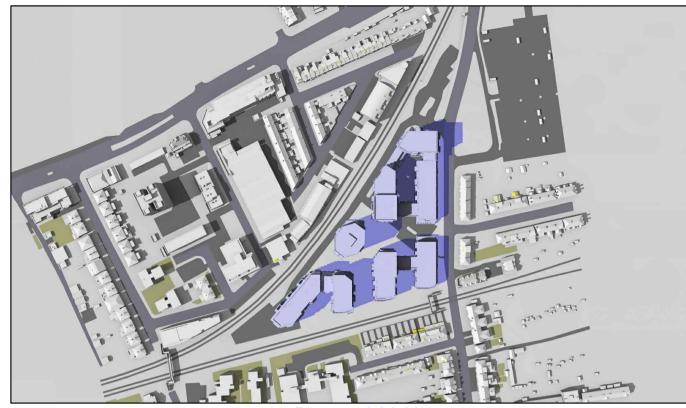

Existing 03:00pm

March 21st (GMT)

Proposed 03:00pm

Existing 04:00pm

Proposed 04:00pm

Sources: Point 2 Surveyors Survey Info Point Cloud Data Assael Architecture Limited 3D Models (received 08/07/20) New Model.fbX

Grey shadows are those caused by buildings which are not on the site under development. Green shadows are those caused specifically by the existing buildings on the site. Blue shadows are those caused specifically by the proposed development.

Project: Homebase Richmond

Title: Transient Overshadowing
Existing vs Proposed Scheme Dated 08/07/20

Scheme Confirmed: Assael Architecture Limited

10/07/20

Drawn By: JR NTS

July 20

P1685/MAR03/05

Existing 05:00pm