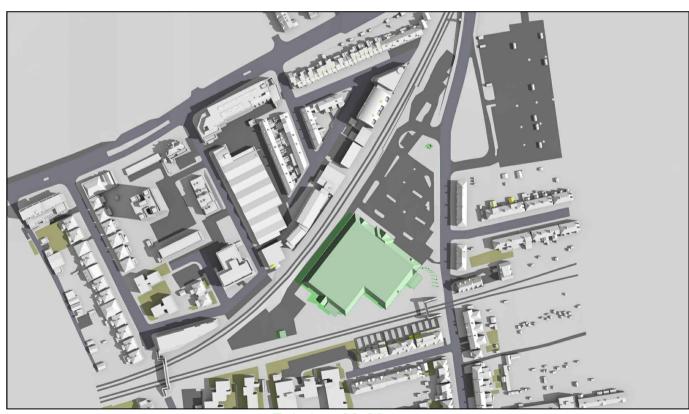

Existing 03:00pm

March 21st (GMT)

Proposed 03:00pm

Existing 04:00pm

Proposed 04:00pm

Sources: Point 2 Surveyors Survey Info Point Cloud Data Assael Architecture Limited 3D Models (received 08/07/20) New Model.fbX

Grey shadows are those caused by buildings which are not on the site under development. Green shadows are those caused specifically by the existing buildings on the site. Blue shadows are those caused specifically by the proposed development.

Project: Homebase Richmond

Title: Transient Overshadowing
Existing vs Proposed Scheme Dated 08/07/20

Scheme Confirmed: Assael Architecture Limited

10/07/20

Drawn By: JR NTS

July 20

P1685/MAR03/05

Existing 05:00pm