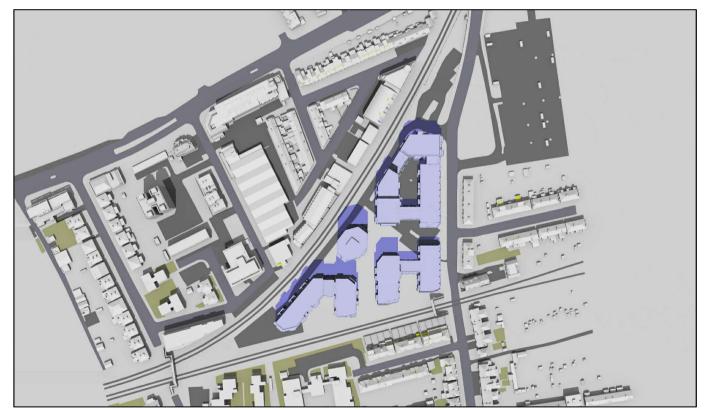

Existing 03:00pm

March 21st (GMT)

Proposed 03:00pm

Existing 04:00pm

Proposed 04:00pm

Sources: Point 2 Surveyors Survey Info Point Cloud Data Assael Architecture Limited 3D Models (received 08/07/20) New Model.fbX

Grey shadows are those caused by buildings which are not on the site under development. Green shadows are those caused specifically by the existing buildings on the site. Blue shadows are those caused specifically by the proposed development.

Project: Homebase Richmond

Title: Transient Overshadowing
Existing vs Proposed Scheme Dated 08/07/20

Scheme Confirmed: Assael Architecture Limited

10/07/20

Drawn By: JR NTS

July 20

P1685/MAR03/05

Existing 05:00pm