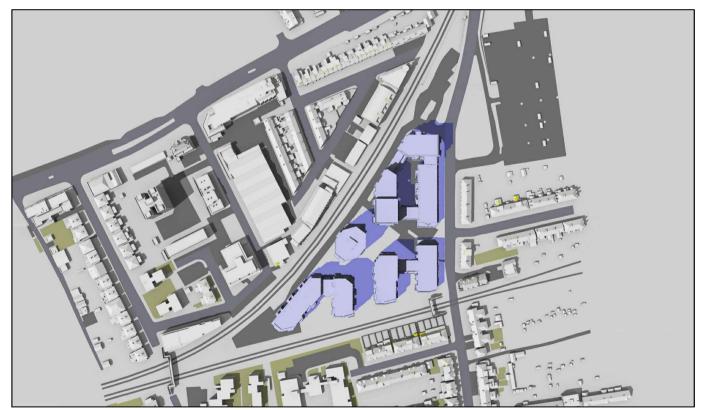

Existing 03:00pm

March 21st (GMT)

Proposed 03:00pm

Existing 04:00pm

Proposed 04:00pm

Sources: Point 2 Surveyors Survey Info Point Cloud Data Assael Architecture Limited 3D Models (received 08/07/20) New Model.fbX

Grey shadows are those caused by buildings which are not on the site under development. Green shadows are those caused specifically by the existing buildings on the site. Blue shadows are those caused specifically by the proposed development.

Project: Homebase Richmond

Title: Transient Overshadowing
Existing vs Proposed Scheme Dated 08/07/20

Scheme Confirmed: Assael Architecture Limited

10/07/20

Drawn By: JR NTS

July 20

P1685/MAR03/05

Existing 05:00pm