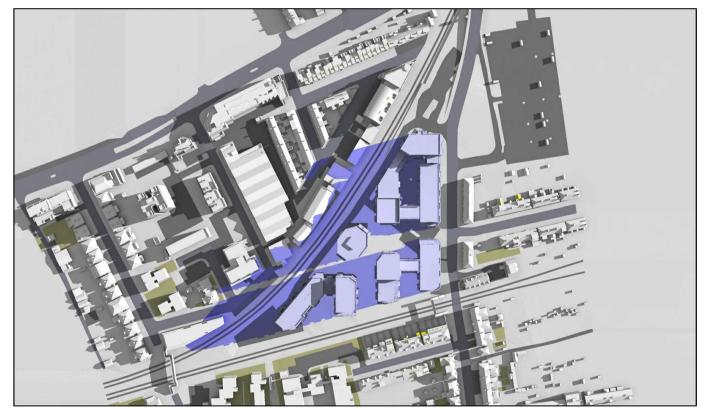

Existing 03:00pm

March 21st (GMT)

Proposed 03:00pm

Existing 04:00pm

Proposed 04:00pm

Sources: Point 2 Surveyors Survey Info Point Cloud Data Assael Architecture Limited 3D Models (received 08/07/20) New Model.fbX

Grey shadows are those caused by buildings which are not on the site under development. Green shadows are those caused specifically by the existing buildings on the site. Blue shadows are those caused specifically by the proposed development.

Project: Homebase Richmond

Title: Transient Overshadowing
Existing vs Proposed Scheme Dated 08/07/20

Scheme Confirmed: Assael Architecture Limited

10/07/20

Drawn By: JR NTS

July 20

P1685/MAR03/05

Existing 05:00pm