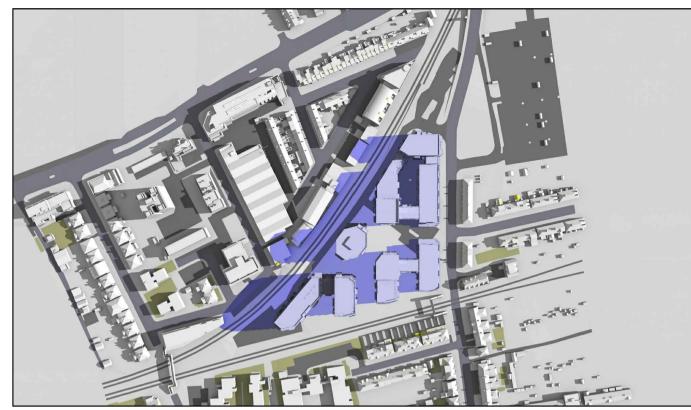

March 21st (GMT)

Proposed 05:00pm

Existing 06:00pm

Proposed 06:00pm

3D Models (received 08/07/20)

Sources: Point 2 Surveyors Survey Info Point Cloud Data

New Model.fbX

Assael Architecture Limited

Grey shadows are those caused by buildings which are not on the site under development. Green shadows are those caused specifically by the existing buildings on the site.

Blue shadows are those caused specifically by the proposed development.

Scheme Confirmed: Assael Architecture Limited Drawn By: JR

10/07/20

Project: Homebase Richmond

NTS

July 20

P1685/MAR03/06

Existing 06:00am

June 21st (BST)