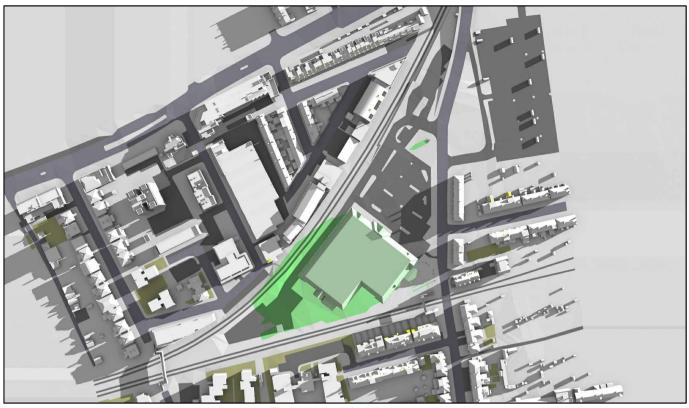

Grey shadows are those caused by buildings which are not on the site under development. Green shadows are those caused specifically by the existing buildings on the site.

Blue shadows are those caused specifically by the proposed development.