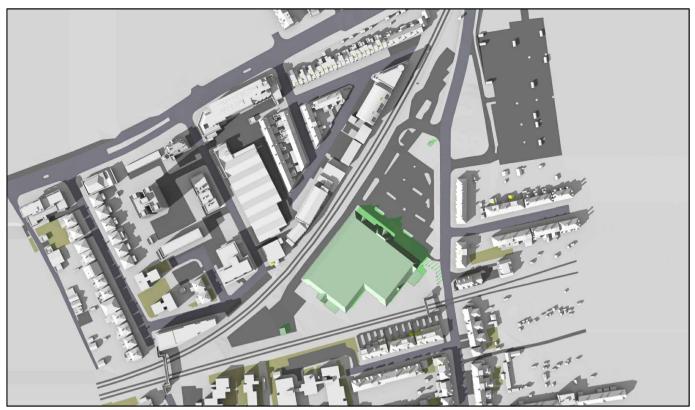

Existing 03:00pm

March 21st (GMT)

Proposed 03:00pm

Existing 04:00pm

Proposed 04:00pm

Sources: Point 2 Surveyors Survey Info Point Cloud Data Assael Architecture Limited 3D Models (received 08/07/20) New Model.fbX

Grey shadows are those caused by buildings which are not on the site under development. Green shadows are those caused specifically by the existing buildings on the site. Blue shadows are those caused specifically by the proposed development.

Project: Homebase Richmond

Title: Transient Overshadowing
Existing vs Proposed Scheme Dated 08/07/20

Scheme Confirmed: Assael Architecture Limited

10/07/20

Drawn By: JR NTS

July 20

P1685/MAR03/05

Existing 05:00pm