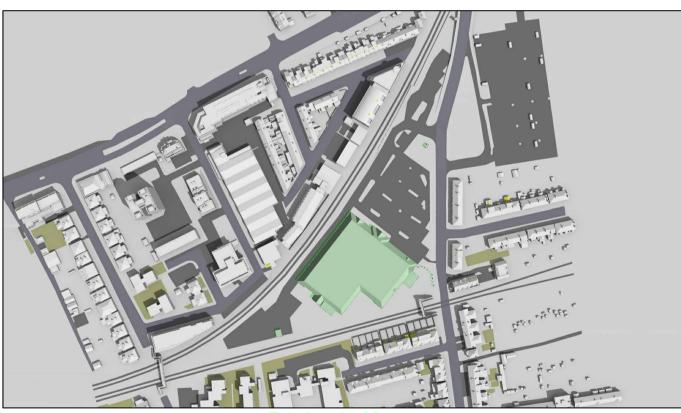

Proposed 06:00am

Existing 07:00am

Scheme Confirmed:

Proposed 07:00am

Title: Transient Overshadowing
Existing vs Proposed Scheme Dated 08/07/20

Sources: Point 2 Surveyors Survey Info Point Cloud Data Assael Architecture Limited 3D Models (received 08/07/20)

New Model.fbX

Grey shadows are those caused by buildings which are not on the site under development. Green shadows are those caused specifically by the existing buildings on the site.

Blue shadows are those caused specifically by the proposed development.

Assael Architecture Limited 10/07/20 Drawn By: JR

Project: Homebase Richmond

NTS

July 20

P1685/JUN03/01

Existing 08:00am

Proposed 08:00am June 21st (BST)

Existing 09:00am Proposed 09:00am