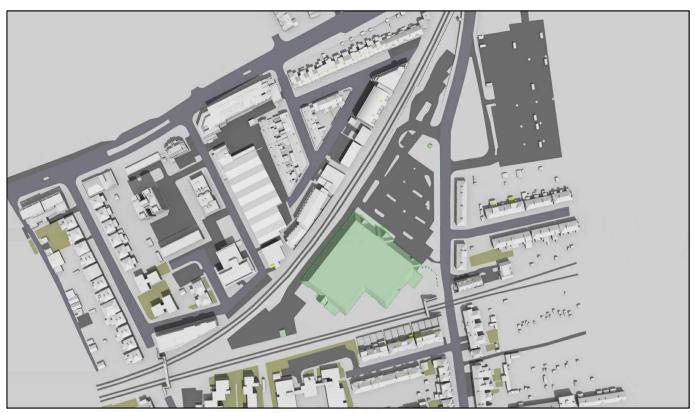

Existing 03:00pm

March 21st (GMT)

Proposed 03:00pm

Existing 04:00pm

Proposed 04:00pm

Sources: Point 2 Surveyors Survey Info Point Cloud Data Assael Architecture Limited 3D Models (received 08/07/20) New Model.fbX

Grey shadows are those caused by buildings which are not on the site under development. Green shadows are those caused specifically by the existing buildings on the site. Blue shadows are those caused specifically by the proposed development.

Project: Homebase Richmond

Title: Transient Overshadowing
Existing vs Proposed Scheme Dated 08/07/20

Scheme Confirmed: Assael Architecture Limited

10/07/20

Drawn By: JR NTS

July 20

P1685/MAR03/05

Existing 05:00pm