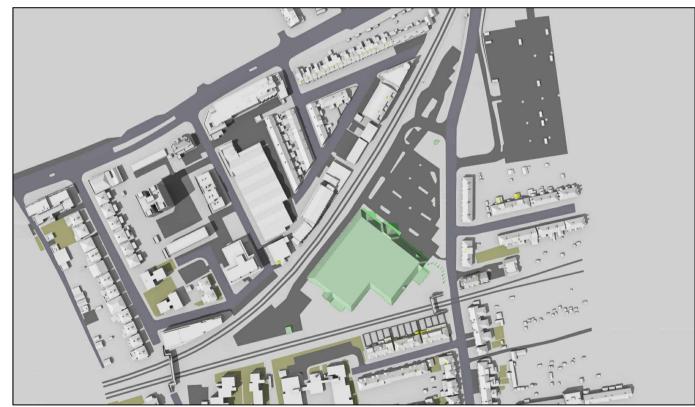

Existing 03:00pm

March 21st (GMT)

Proposed 03:00pm

Existing 04:00pm

Proposed 04:00pm

Sources: Point 2 Surveyors Survey Info Point Cloud Data Assael Architecture Limited 3D Models (received 08/07/20) New Model.fbX

Grey shadows are those caused by buildings which are not on the site under development. Green shadows are those caused specifically by the existing buildings on the site. Blue shadows are those caused specifically by the proposed development.

Project: Homebase Richmond

Title: Transient Overshadowing
Existing vs Proposed Scheme Dated 08/07/20

Scheme Confirmed: Assael Architecture Limited

10/07/20

Drawn By: JR NTS

July 20

P1685/MAR03/05

Existing 05:00pm