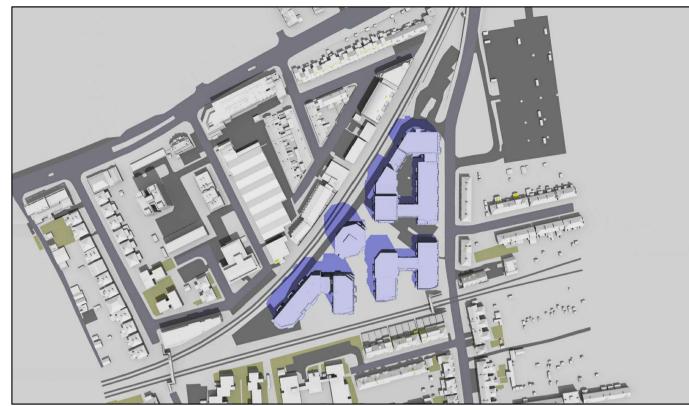

Existing 03:00pm

March 21st (GMT)

Proposed 03:00pm

Existing 04:00pm

Proposed 04:00pm

Sources: Point 2 Surveyors Survey Info Point Cloud Data Assael Architecture Limited 3D Models (received 08/07/20) New Model.fbX

Grey shadows are those caused by buildings which are not on the site under development. Green shadows are those caused specifically by the existing buildings on the site. Blue shadows are those caused specifically by the proposed development.

Project: Homebase Richmond

Title: Transient Overshadowing
Existing vs Proposed Scheme Dated 08/07/20

Scheme Confirmed: Assael Architecture Limited

10/07/20

Drawn By: JR NTS

July 20

P1685/MAR03/05

Existing 05:00pm