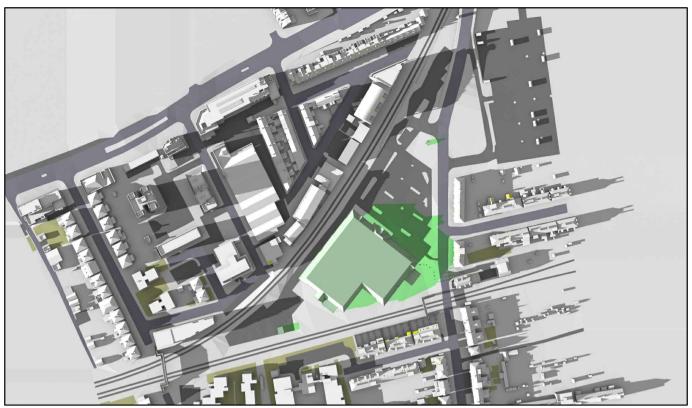

Scheme Confirmed: Assael Architecture Limited Drawn By: JR

10/07/20

Project: Homebase Richmond

NTS

July 20

P1685/MAR03/06

Existing 06:00am

June 21st (BST)

Proposed 06:00am

Existing 07:00am

Scheme Confirmed:

Proposed 07:00am

Title: Transient Overshadowing
Existing vs Proposed Scheme Dated 08/07/20

Sources: Point 2 Surveyors Survey Info Point Cloud Data Assael Architecture Limited 3D Models (received 08/07/20)

New Model.fbX

Grey shadows are those caused by buildings which are not on the site under development. Green shadows are those caused specifically by the existing buildings on the site.

Blue shadows are those caused specifically by the proposed development.