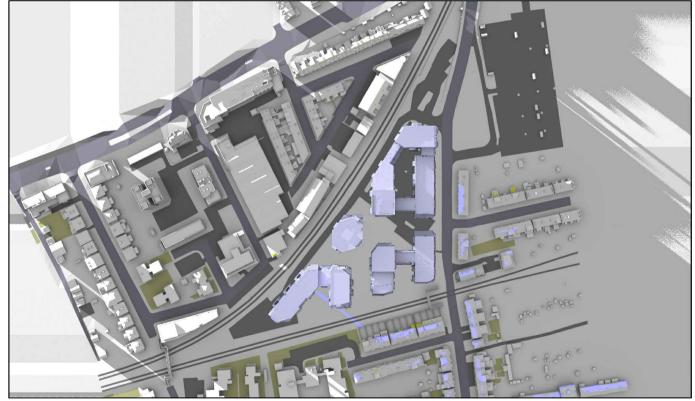

March 21st (GMT)

Proposed 05:00pm

Existing 06:00pm

Proposed 06:00pm

3D Models (received 08/07/20)

Sources: Point 2 Surveyors Survey Info Point Cloud Data

New Model.fbX

Assael Architecture Limited

Grey shadows are those caused by buildings which are not on the site under development. Green shadows are those caused specifically by the existing buildings on the site.

Blue shadows are those caused specifically by the proposed development.

Scheme Confirmed: Assael Architecture Limited Drawn By: JR

10/07/20

Project: Homebase Richmond

NTS

July 20

P1685/MAR03/06

Existing 06:00am

June 21st (BST)