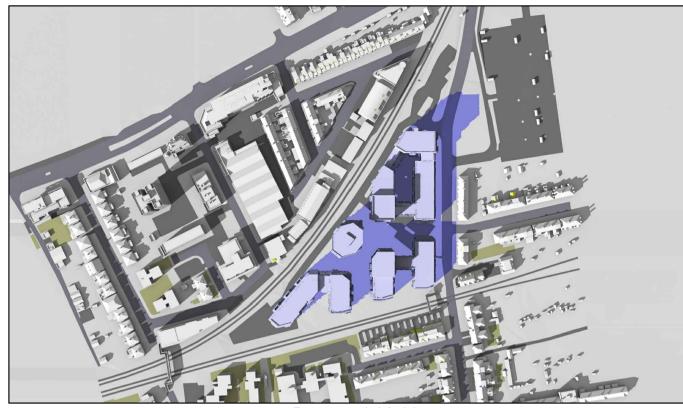

Grey shadows are those caused by buildings which are not on the site under development. Green shadows are those caused specifically by the existing buildings on the site. Blue shadows are those caused specifically by the proposed development.

Project: Homebase Richmond

Title: Transient Overshadowing
Existing vs Proposed Scheme Dated 08/07/20

Scheme Confirmed: Assael Architecture Limited

10/07/20

Drawn By: JR NTS

July 20

P1685/MAR03/05

Existing 05:00pm