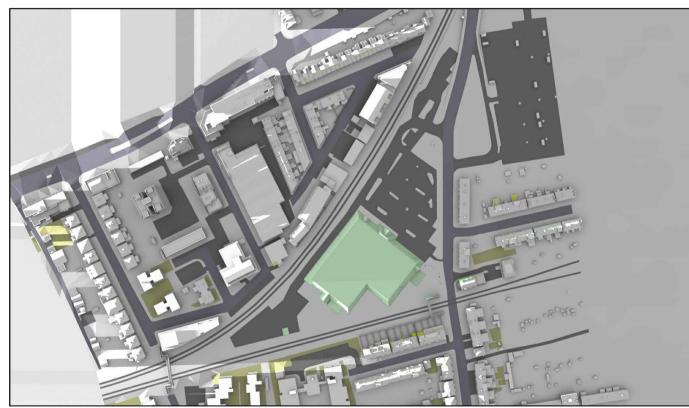

Grey shadows are those caused by buildings which are not on the site under development. Green shadows are those caused specifically by the existing buildings on the site.

Blue shadows are those caused specifically by the proposed development.