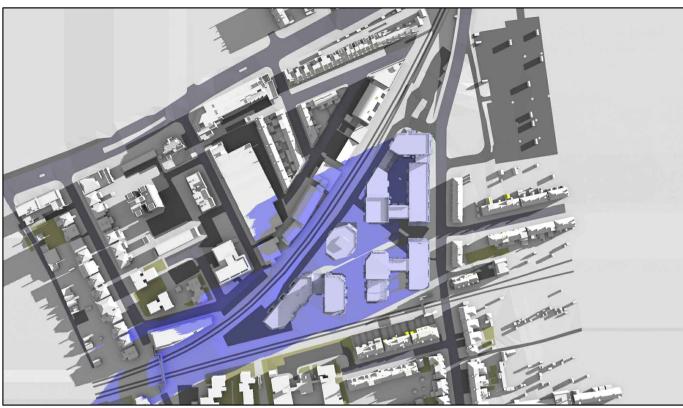

Existing 03:00pm

March 21st (GMT)

Proposed 03:00pm

Existing 04:00pm

Proposed 04:00pm

Sources: Point 2 Surveyors Survey Info Point Cloud Data Assael Architecture Limited 3D Models (received 08/07/20) New Model.fbX

Grey shadows are those caused by buildings which are not on the site under development. Green shadows are those caused specifically by the existing buildings on the site. Blue shadows are those caused specifically by the proposed development.

Project: Homebase Richmond

Title: Transient Overshadowing
Existing vs Proposed Scheme Dated 08/07/20

Scheme Confirmed: Assael Architecture Limited

10/07/20

Drawn By: JR NTS

July 20

P1685/MAR03/05

Existing 05:00pm