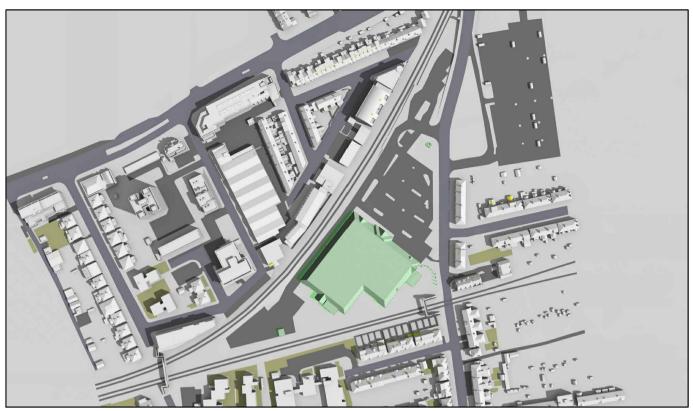

March 21st (GMT)

Proposed 05:00pm

Existing 06:00pm

Proposed 06:00pm

3D Models (received 08/07/20)

Sources: Point 2 Surveyors Survey Info Point Cloud Data

New Model.fbX

Assael Architecture Limited

Grey shadows are those caused by buildings which are not on the site under development. Green shadows are those caused specifically by the existing buildings on the site.

Blue shadows are those caused specifically by the proposed development.

Scheme Confirmed: Assael Architecture Limited Drawn By: JR

10/07/20

Project: Homebase Richmond

NTS

July 20

P1685/MAR03/06

Existing 06:00am

June 21st (BST)