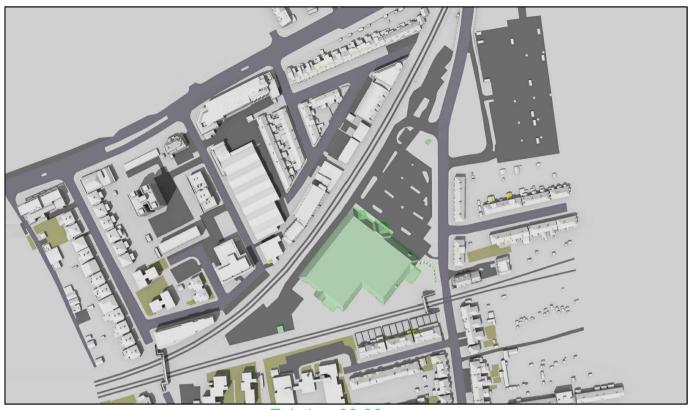

Existing 03:00pm

March 21st (GMT)

Proposed 03:00pm

Existing 04:00pm

Proposed 04:00pm

Sources: Point 2 Surveyors Survey Info Point Cloud Data Assael Architecture Limited 3D Models (received 08/07/20) New Model.fbX

Grey shadows are those caused by buildings which are not on the site under development. Green shadows are those caused specifically by the existing buildings on the site. Blue shadows are those caused specifically by the proposed development.

Project: Homebase Richmond

Title: Transient Overshadowing
Existing vs Proposed Scheme Dated 08/07/20

Scheme Confirmed: Assael Architecture Limited

10/07/20

Drawn By: JR NTS

July 20

P1685/MAR03/05

Existing 05:00pm