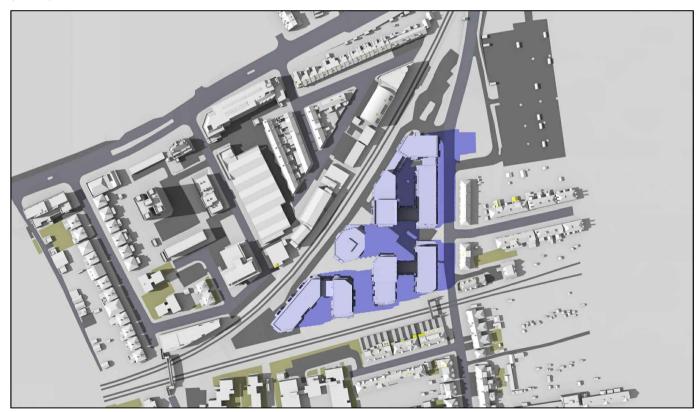

March 21st (GMT)

Proposed 05:00pm

Existing 06:00pm

Proposed 06:00pm

3D Models (received 08/07/20)

Sources: Point 2 Surveyors Survey Info Point Cloud Data

New Model.fbX

Assael Architecture Limited

Grey shadows are those caused by buildings which are not on the site under development. Green shadows are those caused specifically by the existing buildings on the site.

Blue shadows are those caused specifically by the proposed development.

Scheme Confirmed: Assael Architecture Limited Drawn By: JR

10/07/20

Project: Homebase Richmond

NTS

July 20

P1685/MAR03/06

Existing 06:00am

June 21st (BST)