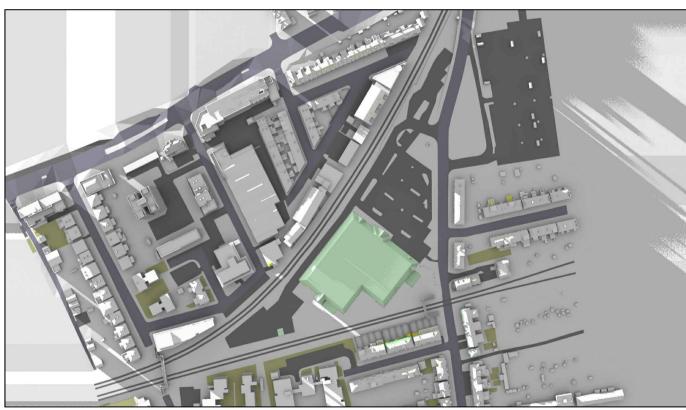

March 21st (GMT)

Proposed 05:00pm

Existing 06:00pm

Proposed 06:00pm

3D Models (received 08/07/20)

Sources: Point 2 Surveyors Survey Info Point Cloud Data

New Model.fbX

Assael Architecture Limited

Grey shadows are those caused by buildings which are not on the site under development. Green shadows are those caused specifically by the existing buildings on the site.

Blue shadows are those caused specifically by the proposed development.

Scheme Confirmed: Assael Architecture Limited Drawn By: JR

10/07/20

Project: Homebase Richmond

NTS

July 20

P1685/MAR03/06

Existing 06:00am

June 21st (BST)