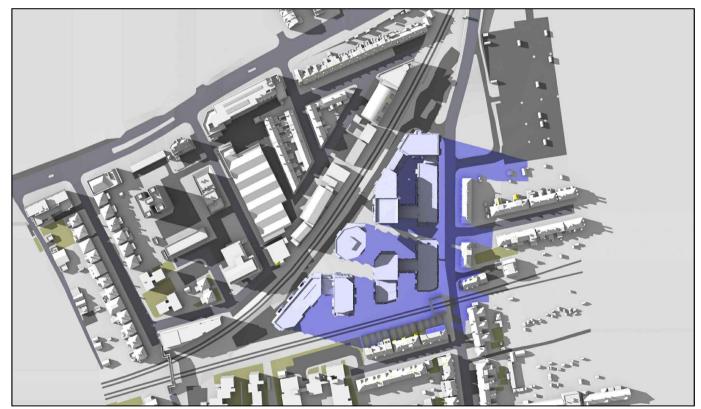

March 21st (GMT)

Proposed 05:00pm

Existing 06:00pm

Proposed 06:00pm

3D Models (received 08/07/20)

Sources: Point 2 Surveyors Survey Info Point Cloud Data

New Model.fbX

Assael Architecture Limited

Grey shadows are those caused by buildings which are not on the site under development. Green shadows are those caused specifically by the existing buildings on the site.

Blue shadows are those caused specifically by the proposed development.

Scheme Confirmed: Assael Architecture Limited Drawn By: JR

10/07/20

Project: Homebase Richmond

NTS

July 20

P1685/MAR03/06

Existing 06:00am

June 21st (BST)