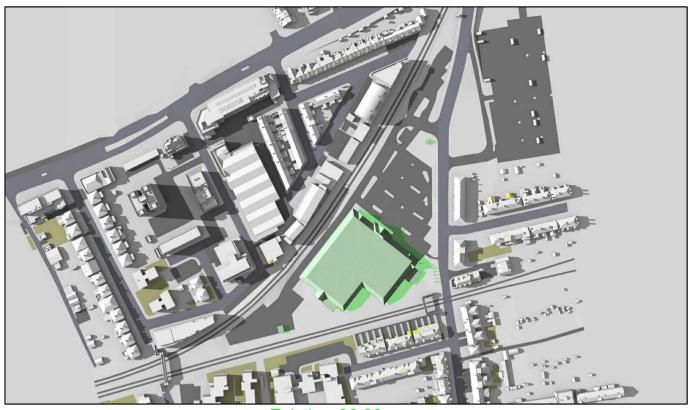

Existing 03:00pm

March 21st (GMT)

Proposed 03:00pm

Existing 04:00pm

Proposed 04:00pm

Sources: Point 2 Surveyors Survey Info Point Cloud Data Assael Architecture Limited 3D Models (received 08/07/20) New Model.fbX

Grey shadows are those caused by buildings which are not on the site under development. Green shadows are those caused specifically by the existing buildings on the site. Blue shadows are those caused specifically by the proposed development.

Project: Homebase Richmond

Title: Transient Overshadowing
Existing vs Proposed Scheme Dated 08/07/20

Scheme Confirmed: Assael Architecture Limited

10/07/20

Drawn By: JR NTS

July 20

P1685/MAR03/05

Existing 05:00pm