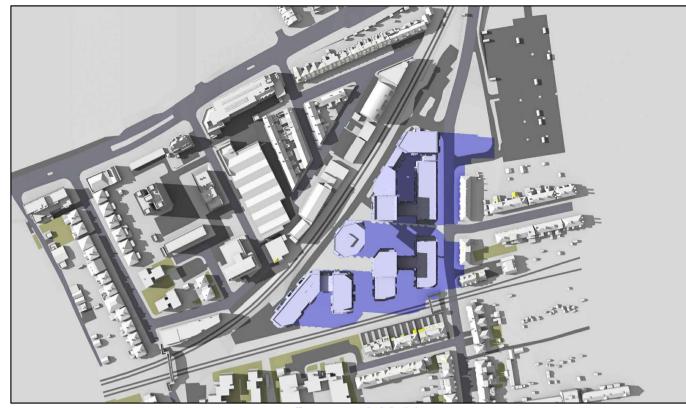

Existing 03:00pm

March 21st (GMT)

Proposed 03:00pm

Existing 04:00pm

Proposed 04:00pm

Sources: Point 2 Surveyors Survey Info Point Cloud Data Assael Architecture Limited 3D Models (received 08/07/20) New Model.fbX

Grey shadows are those caused by buildings which are not on the site under development. Green shadows are those caused specifically by the existing buildings on the site. Blue shadows are those caused specifically by the proposed development.

Project: Homebase Richmond

Title: Transient Overshadowing
Existing vs Proposed Scheme Dated 08/07/20

Scheme Confirmed: Assael Architecture Limited

10/07/20

Drawn By: JR NTS

July 20

P1685/MAR03/05

Existing 05:00pm