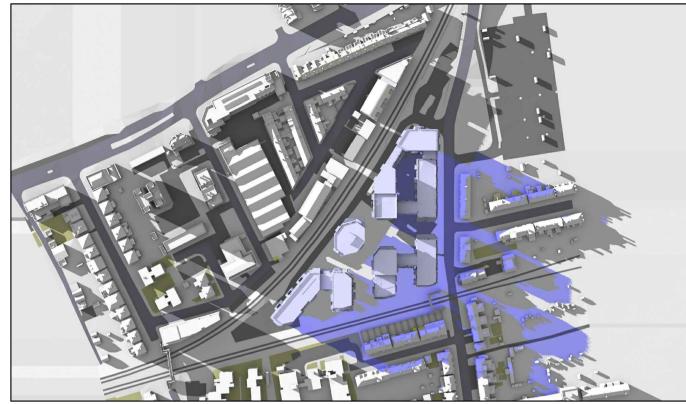

Existing 03:00pm

March 21st (GMT)

Proposed 03:00pm

Existing 04:00pm

Proposed 04:00pm

Sources: Point 2 Surveyors Survey Info Point Cloud Data Assael Architecture Limited 3D Models (received 08/07/20) New Model.fbX

Grey shadows are those caused by buildings which are not on the site under development. Green shadows are those caused specifically by the existing buildings on the site. Blue shadows are those caused specifically by the proposed development.

Project: Homebase Richmond

Title: Transient Overshadowing
Existing vs Proposed Scheme Dated 08/07/20

Scheme Confirmed: Assael Architecture Limited

10/07/20

Drawn By: JR NTS

July 20

P1685/MAR03/05

Existing 05:00pm