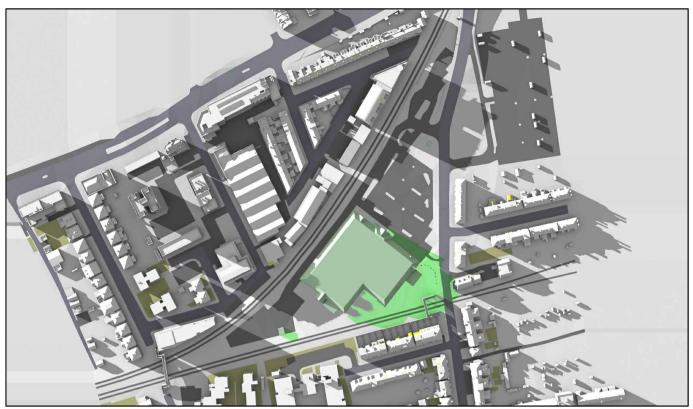

Existing 03:00pm

March 21st (GMT)

Proposed 03:00pm

Existing 04:00pm

Proposed 04:00pm

Sources: Point 2 Surveyors Survey Info Point Cloud Data Assael Architecture Limited 3D Models (received 08/07/20) New Model.fbX

Grey shadows are those caused by buildings which are not on the site under development. Green shadows are those caused specifically by the existing buildings on the site. Blue shadows are those caused specifically by the proposed development.

Project: Homebase Richmond

Title: Transient Overshadowing
Existing vs Proposed Scheme Dated 08/07/20

Scheme Confirmed: Assael Architecture Limited

10/07/20

Drawn By: JR NTS

July 20

P1685/MAR03/05

Existing 05:00pm