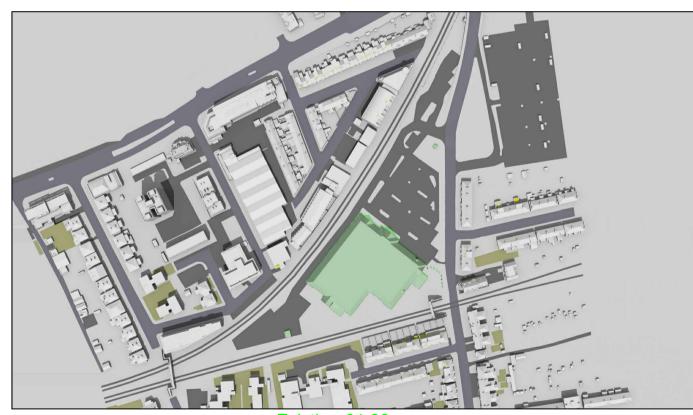

Existing 03:00pm

March 21st (GMT)

Proposed 03:00pm

Existing 04:00pm

Proposed 04:00pm

Sources: Point 2 Surveyors Survey Info Point Cloud Data Assael Architecture Limited 3D Models (received 08/07/20) New Model.fbX

Grey shadows are those caused by buildings which are not on the site under development. Green shadows are those caused specifically by the existing buildings on the site. Blue shadows are those caused specifically by the proposed development.

Project: Homebase Richmond

Title: Transient Overshadowing
Existing vs Proposed Scheme Dated 08/07/20

Scheme Confirmed: Assael Architecture Limited

10/07/20

Drawn By: JR NTS

July 20

P1685/MAR03/05

Existing 05:00pm