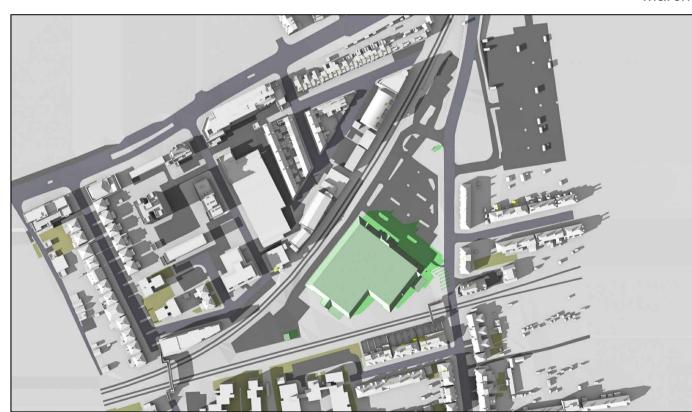

March 21st (GMT)

Proposed 05:00pm

Existing 06:00pm

Proposed 06:00pm

3D Models (received 08/07/20)

Sources: Point 2 Surveyors Survey Info Point Cloud Data

New Model.fbX

Assael Architecture Limited

Grey shadows are those caused by buildings which are not on the site under development. Green shadows are those caused specifically by the existing buildings on the site.

Blue shadows are those caused specifically by the proposed development.

Scheme Confirmed: Assael Architecture Limited Drawn By: JR

10/07/20

Project: Homebase Richmond

NTS

July 20

P1685/MAR03/06

Existing 06:00am

June 21st (BST)