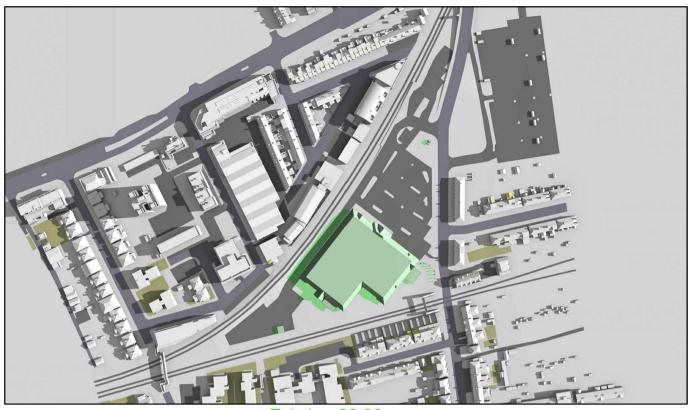

March 21st (GMT)

Proposed 05:00pm

Existing 06:00pm

Proposed 06:00pm

3D Models (received 08/07/20)

Sources: Point 2 Surveyors Survey Info Point Cloud Data

New Model.fbX

Assael Architecture Limited

Grey shadows are those caused by buildings which are not on the site under development. Green shadows are those caused specifically by the existing buildings on the site.

Blue shadows are those caused specifically by the proposed development.

Scheme Confirmed: Assael Architecture Limited Drawn By: JR

10/07/20

Project: Homebase Richmond

NTS

July 20

P1685/MAR03/06

Existing 06:00am

June 21st (BST)