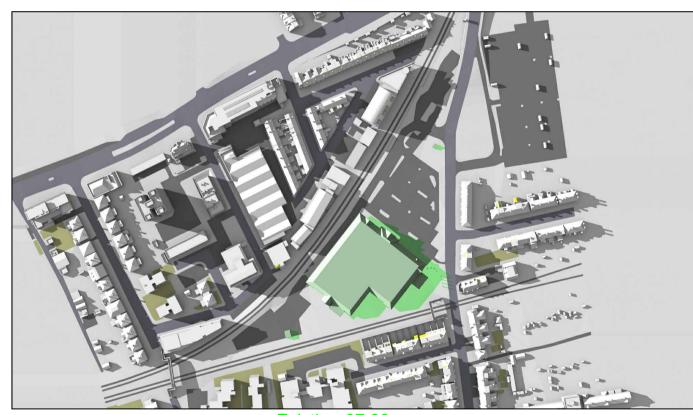

March 21st (GMT)

Proposed 05:00pm

Existing 06:00pm

Proposed 06:00pm

3D Models (received 08/07/20)

Sources: Point 2 Surveyors Survey Info Point Cloud Data

New Model.fbX

Assael Architecture Limited

Grey shadows are those caused by buildings which are not on the site under development. Green shadows are those caused specifically by the existing buildings on the site.

Blue shadows are those caused specifically by the proposed development.

Scheme Confirmed: Assael Architecture Limited Drawn By: JR

10/07/20

Project: Homebase Richmond

NTS

July 20

P1685/MAR03/06

Existing 06:00am

June 21st (BST)