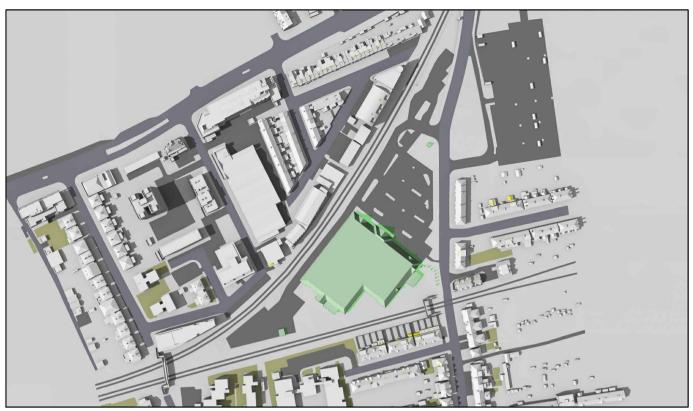

Existing 03:00pm

March 21st (GMT)

Proposed 03:00pm

Existing 04:00pm

Proposed 04:00pm

Sources: Point 2 Surveyors Survey Info Point Cloud Data Assael Architecture Limited 3D Models (received 08/07/20) New Model.fbX

Grey shadows are those caused by buildings which are not on the site under development. Green shadows are those caused specifically by the existing buildings on the site. Blue shadows are those caused specifically by the proposed development.

Project: Homebase Richmond

Title: Transient Overshadowing
Existing vs Proposed Scheme Dated 08/07/20

Scheme Confirmed: Assael Architecture Limited

10/07/20

Drawn By: JR NTS

July 20

P1685/MAR03/05

Existing 05:00pm