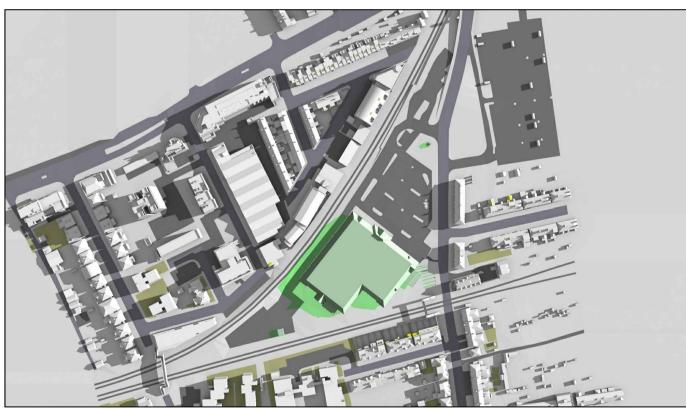

Existing 03:00pm

March 21st (GMT)

Proposed 03:00pm

Existing 04:00pm

Proposed 04:00pm

Sources: Point 2 Surveyors Survey Info Point Cloud Data Assael Architecture Limited 3D Models (received 08/07/20) New Model.fbX

Grey shadows are those caused by buildings which are not on the site under development. Green shadows are those caused specifically by the existing buildings on the site. Blue shadows are those caused specifically by the proposed development.

Project: Homebase Richmond

Title: Transient Overshadowing
Existing vs Proposed Scheme Dated 08/07/20

Scheme Confirmed: Assael Architecture Limited

10/07/20

Drawn By: JR NTS

July 20

P1685/MAR03/05

Existing 05:00pm