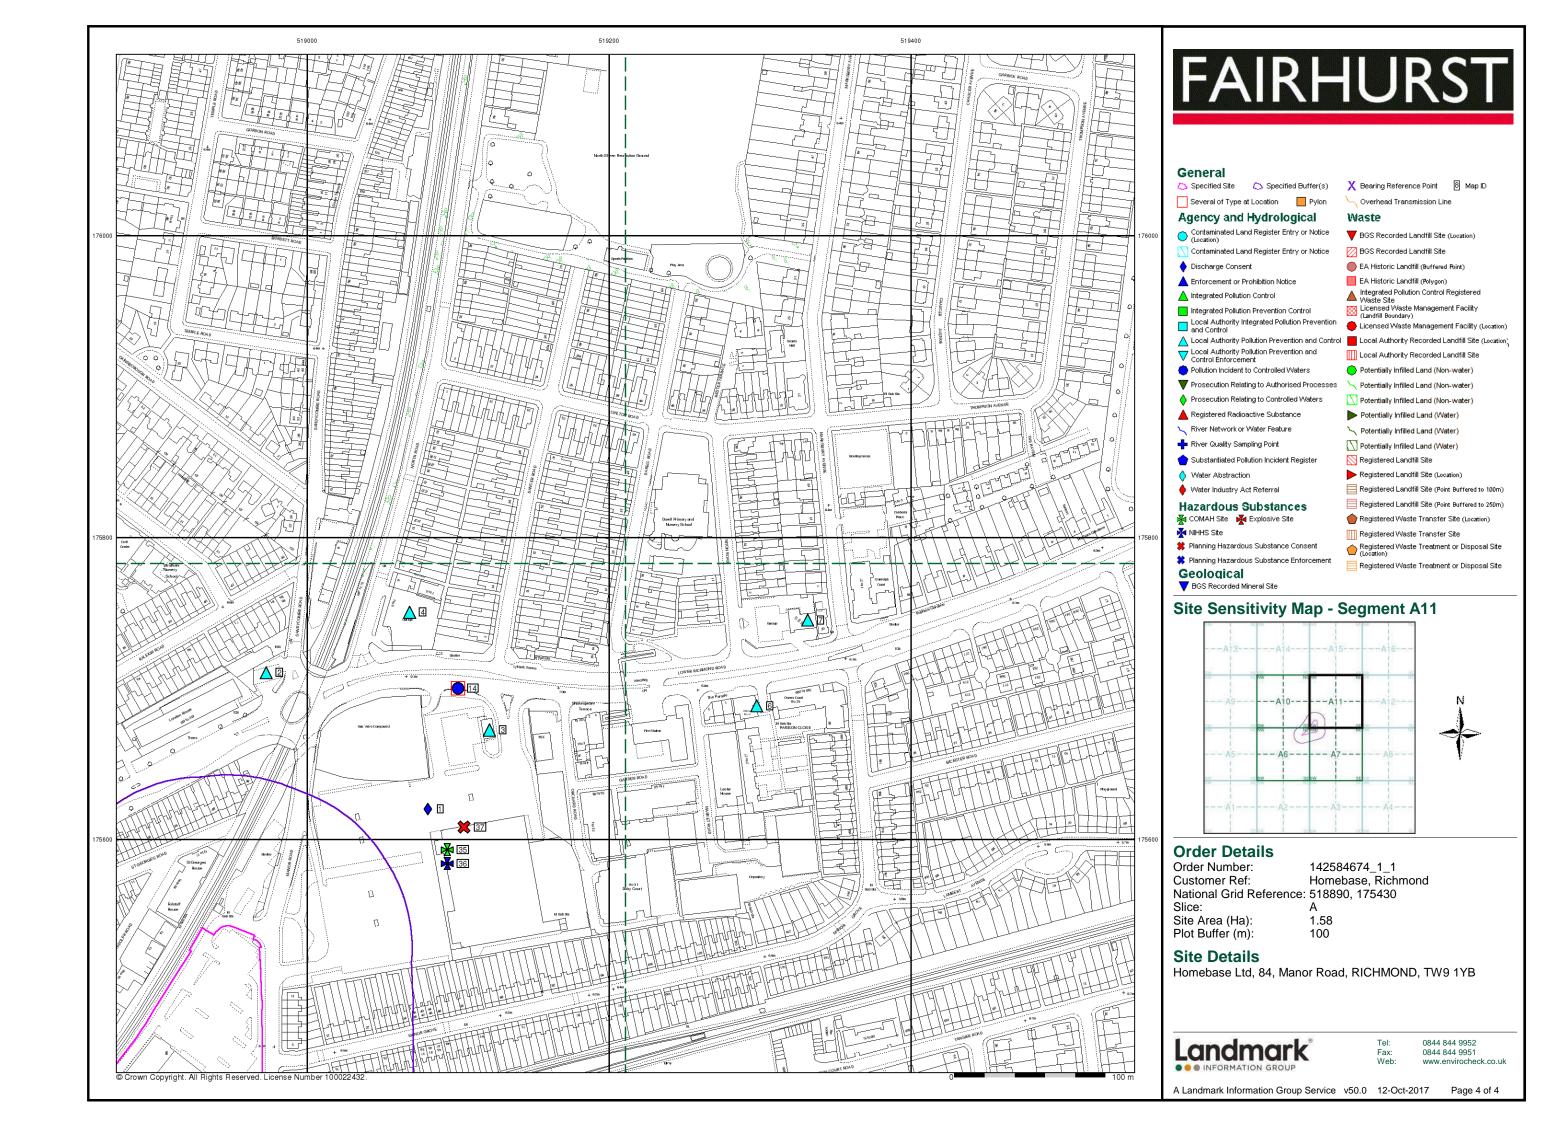

#### **Historical Map - Segment A11**

#### **Order Details**

Order Number: 142584674\_1\_1 Homebase, Richmond Customer Ref: National Grid Reference: 518890, 175430

Α

Slice:

Signal Post or Light

Works (building or area)

Spring

Trough

Wind Pump

Wr Pt. Wr T Water Point, Water Tap

Tank or Track

Spr

Tr

Wd Pp

Wks

Site Area (Ha): 1.58 Search Buffer (m): 100

#### Site Details

Homebase Ltd, 84, Manor Road, RICHMOND, TW9 1YB

0844 844 9952 0844 844 9951

A Landmark Information Group Service v50.0 12-Oct-2017 Page 1 of 24