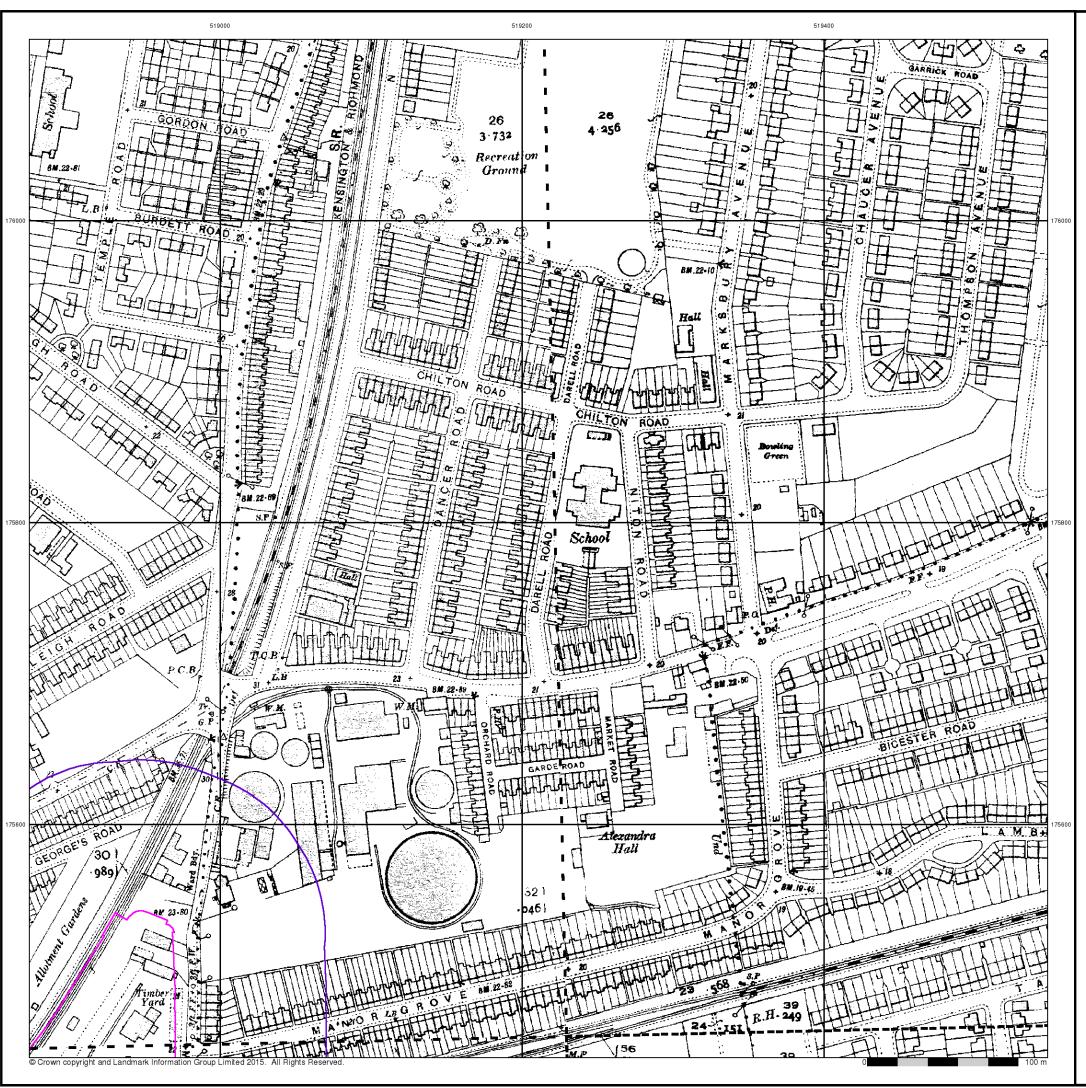

#### **Middlesex**

### **Published 1915**

## Source map scale - 1:2,500

The historical maps shown were reproduced from maps predominantly held at the scale adopted for England, Wales and Scotland in the 1840's. In 1854 the 1:2,500 scale was adopted for mapping urban areas and by 1896 it covered the whole of what were considered to be the cultivated parts of Great Britain. The published date given below is often some years later than the surveyed date. Before 1938, all OS maps were based on the Cassini Projection, with independent surveys of a single county or group of counties, giving rise to significant inaccuracies in outlying areas.

### Map Name(s) and Date(s)

### **Historical Map - Segment A11**