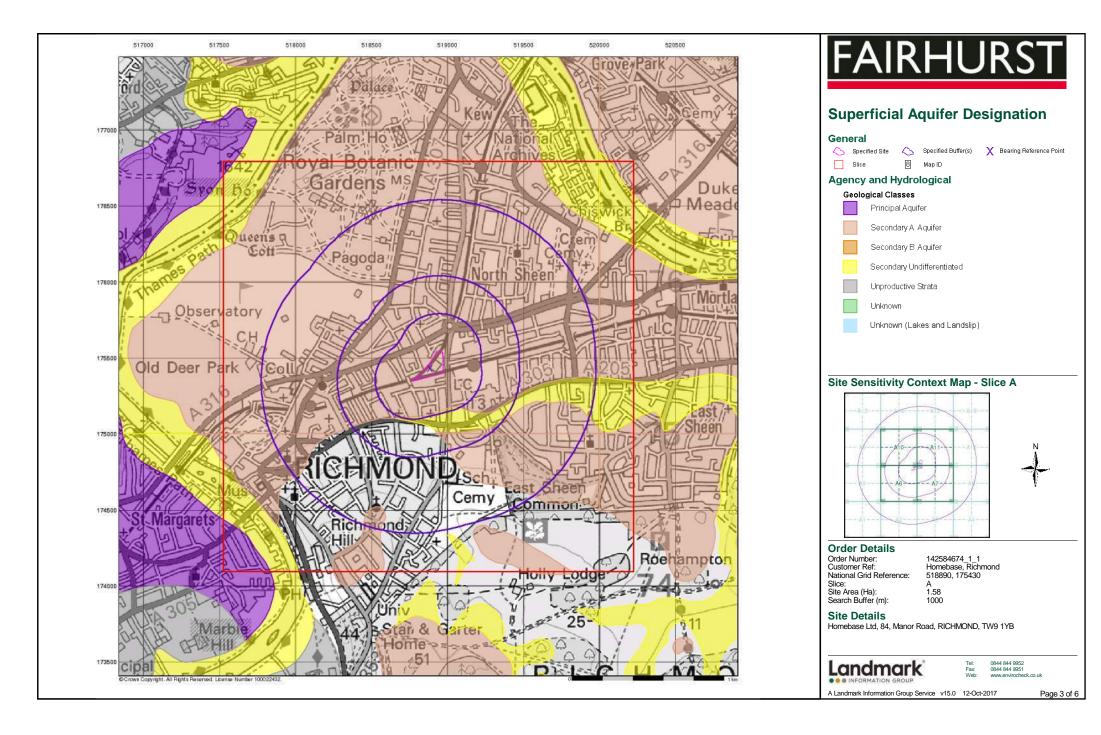

#### Radon Potential dataset Copyright Notice

Information supplied from a joint dataset compiled by The British Geological Survey and Public Health England.

Report Version v53.0

| Data Type                                                     | Page<br>Number | On Site | 0 to 250m | 251 to 500m | 501 to 1000m<br>(*up to 2000m) |
|---------------------------------------------------------------|----------------|---------|-----------|-------------|--------------------------------|
| Agency & Hydrological                                         |                |         |           |             |                                |
| BGS Groundwater Flooding Susceptibility                       | pg 1           | Yes     |           | Yes         | n/a                            |
| Contaminated Land Register Entries and Notices                |                |         |           |             |                                |
| Discharge Consents                                            | pg 1           |         | 1         |             |                                |
| Prosecutions Relating to Controlled Waters                    |                |         | n/a       | n/a         | n/a                            |
| Enforcement and Prohibition Notices                           |                |         |           |             |                                |
| Integrated Pollution Controls                                 |                |         |           |             |                                |
| Integrated Pollution Prevention And Control                   |                |         |           |             |                                |
| Local Authority Integrated Pollution Prevention And Control   |                |         |           |             |                                |
| Local Authority Pollution Prevention and Controls             | pg 1           |         | 3         | 5           | 4                              |
| Local Authority Pollution Prevention and Control Enforcements |                |         |           |             |                                |
| Nearest Surface Water Feature                                 | pg 3           |         |           | Yes         |                                |
| Pollution Incidents to Controlled Waters                      | pg 3           |         | 1         | 1           |                                |
| Prosecutions Relating to Authorised Processes                 |                |         |           |             |                                |
| Registered Radioactive Substances                             |                |         |           |             |                                |
| River Quality                                                 |                |         |           |             |                                |
| River Quality Biology Sampling Points                         |                |         |           |             |                                |
| River Quality Chemistry Sampling Points                       |                |         |           |             |                                |
| Substantiated Pollution Incident Register                     |                |         |           |             |                                |
| Water Abstractions                                            | pg 3           |         |           |             | (*13)                          |
| Water Industry Act Referrals                                  |                |         |           |             |                                |
| Groundwater Vulnerability                                     | pg 6           | Yes     | n/a       | n/a         | n/a                            |
| Drift Deposits                                                |                |         | n/a       | n/a         | n/a                            |
| Bedrock Aquifer Designations                                  | pg 6           | Yes     | n/a       | n/a         | n/a                            |
| Superficial Aquifer Designations                              | pg 6           | Yes     | n/a       | n/a         | n/a                            |
| Source Protection Zones                                       |                |         |           |             |                                |
| Extreme Flooding from Rivers or Sea without Defences          |                |         |           | n/a         | n/a                            |
| Flooding from Rivers or Sea without Defences                  |                |         |           | n/a         | n/a                            |
| Areas Benefiting from Flood Defences                          |                |         |           | n/a         | n/a                            |
| Flood Water Storage Areas                                     |                |         |           | n/a         | n/a                            |
| Flood Defences                                                |                |         |           | n/a         | n/a                            |
| OS Water Network Lines                                        | pg 7           |         |           | 5           | 10                             |