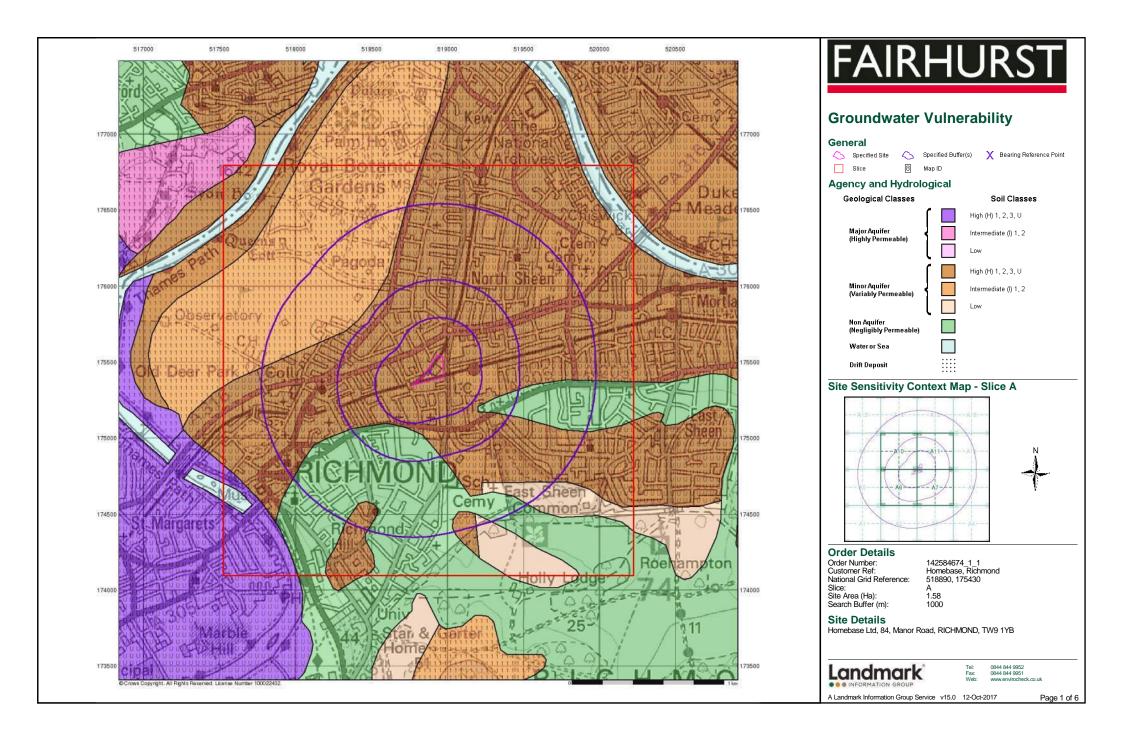

#### Introduction

The Environment Act 1995 has made site sensitivity a key issue, as the legislation pays as much attention to the pathways by which contamination could spread, and to the vulnerable targets of contamination, as it does the potential sources of contamination. For this reason, Landmark's Site Sensitivity maps and Datasheet(s) place great emphasis on statutory data provided by the Environment Agency/Natural Resources Wales and the Scottish Environment Protection Agency; it also incorporates data from Natural England (and the Scottish and Welsh equivalents) and Local Authorities; and highlights hydrogeological features required by environmental and geotechnical consultants. It does not include any information concerning past uses of land. The datasheet is produced by querying the Landmark database to a distance defined by the client from a site boundary provided by the client.

In the attached datasheet the National Grid References (NGRs) are rounded to the nearest 10m in accordance with Landmark's agreements with a number of Data Suppliers.

| Map<br>ID |                                                                                                                                                                                                                           | Details                                                                                                                                                                                                                                                                                                                                                                                                                           | Quadrant<br>Reference<br>(Compass<br>Direction) | Estimated<br>Distance<br>From Site | Contact | NGR              |
|-----------|---------------------------------------------------------------------------------------------------------------------------------------------------------------------------------------------------------------------------|-----------------------------------------------------------------------------------------------------------------------------------------------------------------------------------------------------------------------------------------------------------------------------------------------------------------------------------------------------------------------------------------------------------------------------------|-------------------------------------------------|------------------------------------|---------|------------------|
|           | BGS Groundwater F<br>Flooding Type:                                                                                                                                                                                       | Flooding Susceptibility Potential for Groundwater Flooding to Occur at Surface                                                                                                                                                                                                                                                                                                                                                    | A7NW<br>(NW)                                    | 0                                  | 1       | 518885<br>175433 |
|           | BGS Groundwater F<br>Flooding Type:                                                                                                                                                                                       | Flooding Susceptibility Potential for Groundwater Flooding of Property Situated Below Ground Level                                                                                                                                                                                                                                                                                                                                | A11NW<br>(N)                                    | 311                                | 1       | 518885<br>175850 |
|           | BGS Groundwater F                                                                                                                                                                                                         | Flooding Susceptibility Potential for Groundwater Flooding to Occur at Surface                                                                                                                                                                                                                                                                                                                                                    | A7SW                                            | 381                                | 1       | 518950           |
|           |                                                                                                                                                                                                                           | Flooding Susceptibility                                                                                                                                                                                                                                                                                                                                                                                                           | (S)                                             | 405                                | 1       | 175000           |
|           | Flooding Type:                                                                                                                                                                                                            | Potential for Groundwater Flooding of Property Situated Below Ground Level                                                                                                                                                                                                                                                                                                                                                        | A7NE<br>(SE)                                    | 495                                | ı       | 519400<br>175150 |
| 1         | Discharge Consents Operator: Property Type: Location: Authority: Catchment Area: Reference: Permit Version: Effective Date: Issued Date: Revocation Date: Discharge Type: Discharge Environment: Receiving Water: Status: | Bg Properties Plc. SUB-STATION/ELECTRICITY/GAS/AIR CONDITIONING SUPPLY Depot & Gas Holder Station, Manor Road, Richmond Environment Agency, Thames Region Not Given CATM.3197 1 14th April 1998 14th April 1998 5th November 1999 Miscellaneous Discharges - Mine / Groundwater As Raised Underground Water River Terrace Gravels Revoked (Water Resources Act 1991, Section 88 & Schedule 10 as amended by Environment Act 1995) | A11SW<br>(NE)                                   | 143                                | 2       | 519080<br>175620 |
|           | Positional Accuracy:                                                                                                                                                                                                      | Located by supplier to within 100m                                                                                                                                                                                                                                                                                                                                                                                                |                                                 |                                    |         |                  |
| 2         | Name:<br>Location:<br>Authority:<br>Permit Reference:<br>Dated:<br>Process Type:<br>Description:<br>Status:                                                                                                               | By Express Shopping Lower Mortlake Road, RICHMOND, Surrey, TW9 4LU London Borough of Richmond upon Thames, Environmental Health Department 04/PVR 31st December 1998 Local Authority Pollution Prevention and Control PG1/14 Petrol filling station Permitted Manually positioned to the address or location                                                                                                                      | A11SW<br>(N)                                    | 169                                | 3       | 518973<br>175709 |
| 3         | Name:<br>Location:<br>Authority:<br>Permit Reference:<br>Dated:<br>Process Type:<br>Description:<br>Status:                                                                                                               | Sainsburys Service Station Manor Road, Lower Richmond Road, RICHMOND, Surrey, TW London Borough of Richmond upon Thames, Environmental Health Department 19/PVR 30th August 2000 Local Authority Pollution Prevention and Control PG1/14 Petrol filling station Permitted Manually positioned to the address or location                                                                                                          | A11SW<br>(NE)                                   | 206                                | 3       | 519121<br>175671 |
| 4         | Name:<br>Location:<br>Authority:<br>Permit Reference:<br>Dated:<br>Process Type:<br>Description:<br>Status:                                                                                                               | Lance Owen 1-5 North Road, RICHMOND, Surrey, TW9 4HA London Borough of Richmond upon Thames, Environmental Health Department EP/M/93/01/P1 23rd September 1993 Local Authority Pollution Prevention and Control PG1/1Waste oil burners, less than 0.4MW net rated thermal input Authorisation revokedRevoked Automatically positioned to the address                                                                              | A11SW<br>(NE)                                   | 237                                | 3       | 519068<br>175749 |
| 5         | Name:<br>Location:<br>Authority:<br>Permit Reference:<br>Dated:<br>Process Type:<br>Description:<br>Status:                                                                                                               | Black Horse Service Station 174-176 Sheen Road, RICHMOND, Surrey, TW9 1XD London Borough of Richmond upon Thames, Environmental Health Department 13/PVR 31st December 1998 Local Authority Pollution Prevention and Control PG1/14 Petrol filling station Permitted Automatically positioned to the address                                                                                                                      | A7SW<br>(S)                                     | 323                                | 3       | 518961<br>175063 |