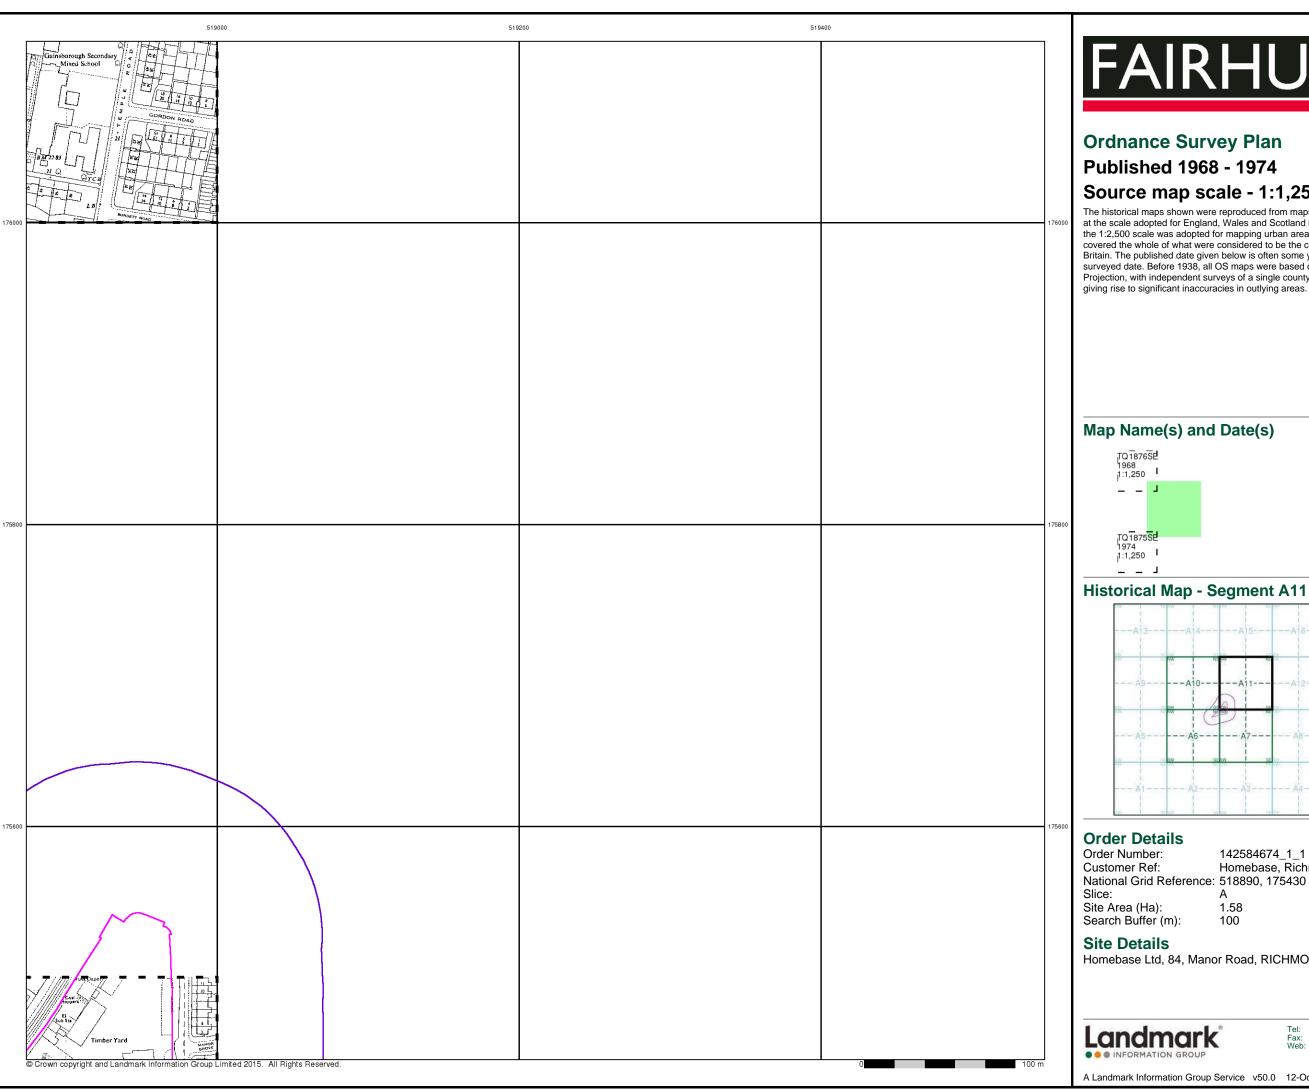

## **Ordnance Survey Plan**

## Published 1968 - 1974 Source map scale - 1:1,250

The historical maps shown were reproduced from maps predominantly held at the scale adopted for England, Wales and Scotland in the 1840's. In 1854 the 1:2,500 scale was adopted for mapping urban areas and by 1896 it covered the whole of what were considered to be the cultivated parts of Great Britain. The published date given below is often some years later than the surveyed date. Before 1938, all OS maps were based on the Cassini Projection, with independent surveys of a single county or group of counties,

### Map Name(s) and Date(s)

### **Historical Map - Segment A11**

#### **Order Details**

Order Number: 142584674\_1\_1 Customer Ref: Homebase, Richmond National Grid Reference: 518890, 175430 Α

Slice:

Site Area (Ha): Search Buffer (m): 1.58 100

#### **Site Details**

Homebase Ltd, 84, Manor Road, RICHMOND, TW9 1YB

0844 844 9952 0844 844 9951 www.envirocheck.co.uk

A Landmark Information Group Service v50.0 12-Oct-2017 Page 17 of 24