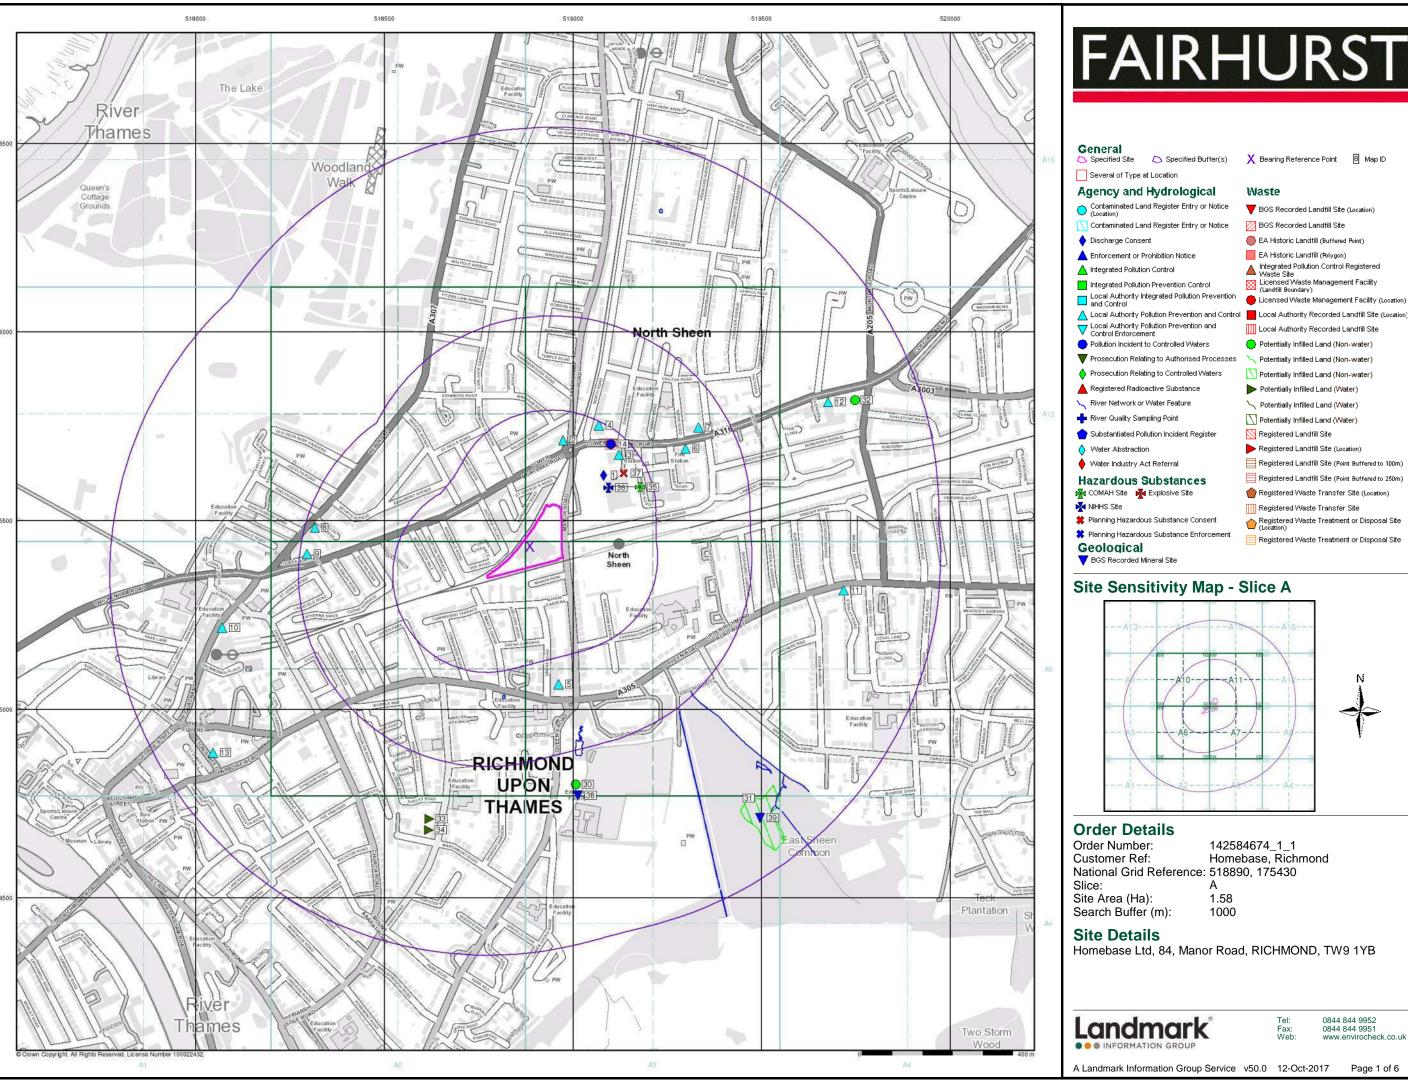

#### **Order Details:**

**Order Number:** 

142584674\_1\_1

**Customer Reference:** 

Homebase, Richmond

**National Grid Reference:** 

518890, 175430

Slice:

Α

Site Area (Ha):

1.58

Search Buffer (m):

1000

#### **Site Details:**

Homebase Ltd, 84 Manor Road RICHMOND TW9 1YB