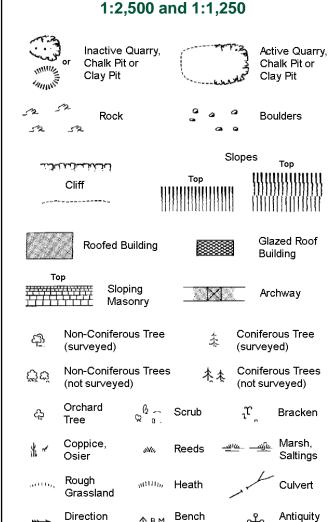

Foot Bridge

Mile Stone

M.P.M.R. Mooring Post or Ring

Electricity Pylor

Guide Post or Board

Ordnance Survey Plan, Additional SIMs and Large-Scale National Grid Data 1:2,500 and **Supply of Unpublished Survey Information** 1:2,500 and 1:1,250

**Electricity Transmission Line** 

County Boundary (Geographical) County & Civil Parish Boundary Civil Parish Boundary

Triangulation

Station

Admin. County or County Bor. Boundary L B Bdy

of water flow

Cave

Entrance

London Borough Boundary Symbol marking point where boundary mereing changes

(site of)

Electricity

÷

| · <b>y</b> • | 3                          | -        |                        |
|--------------|----------------------------|----------|------------------------|
| вн           | Beer House                 | Р        | Pillar, Pole or Post   |
| BP, BS       | Boundary Post or Stone     | PO       | Post Office            |
| Cn, C        | Capstan, Crane             | PC       | Public Convenience     |
| Chy          | Chimney                    | PH       | Public House           |
| D Fn         | Drinking Fountain          | Pp       | Pump                   |
| EIP          | Electricity Pillar or Post | SB, S Br | Signal Box or Bridge   |
| FAP          | Fire Alarm Pillar          | SP, SL   | Signal Post or Light   |
| FB           | Foot Bridge                | Spr      | Spring                 |
| GP           | Guide Post                 | Tk       | Tank or Track          |
| Н            | Hydrant or Hydraulic       | TCB      | Telephone Call Box     |
| LC           | Level Crossing             | TCP      | Telephone Call Post    |
| MH           | Manhole                    | Tr       | Trough                 |
| MP           | Mile Post or Mooring Post  | WrPt,WrT | Water Point, Water Tap |
| MS           | Mile Stone                 | W        | Well                   |
| NTL          | Normal Tidal Limit         | Wd Pp    | Wind Pump              |

## 1:1,250

El Sub Sta Electricity Sub Station

Filter Bed

Gas Governer

**Guide Post** 

Manhole

Fountain / Drinking Ftn.

Gas Valve Compound

Mile Post or Mile Stone

FΒ

GVC

Fn/DFn