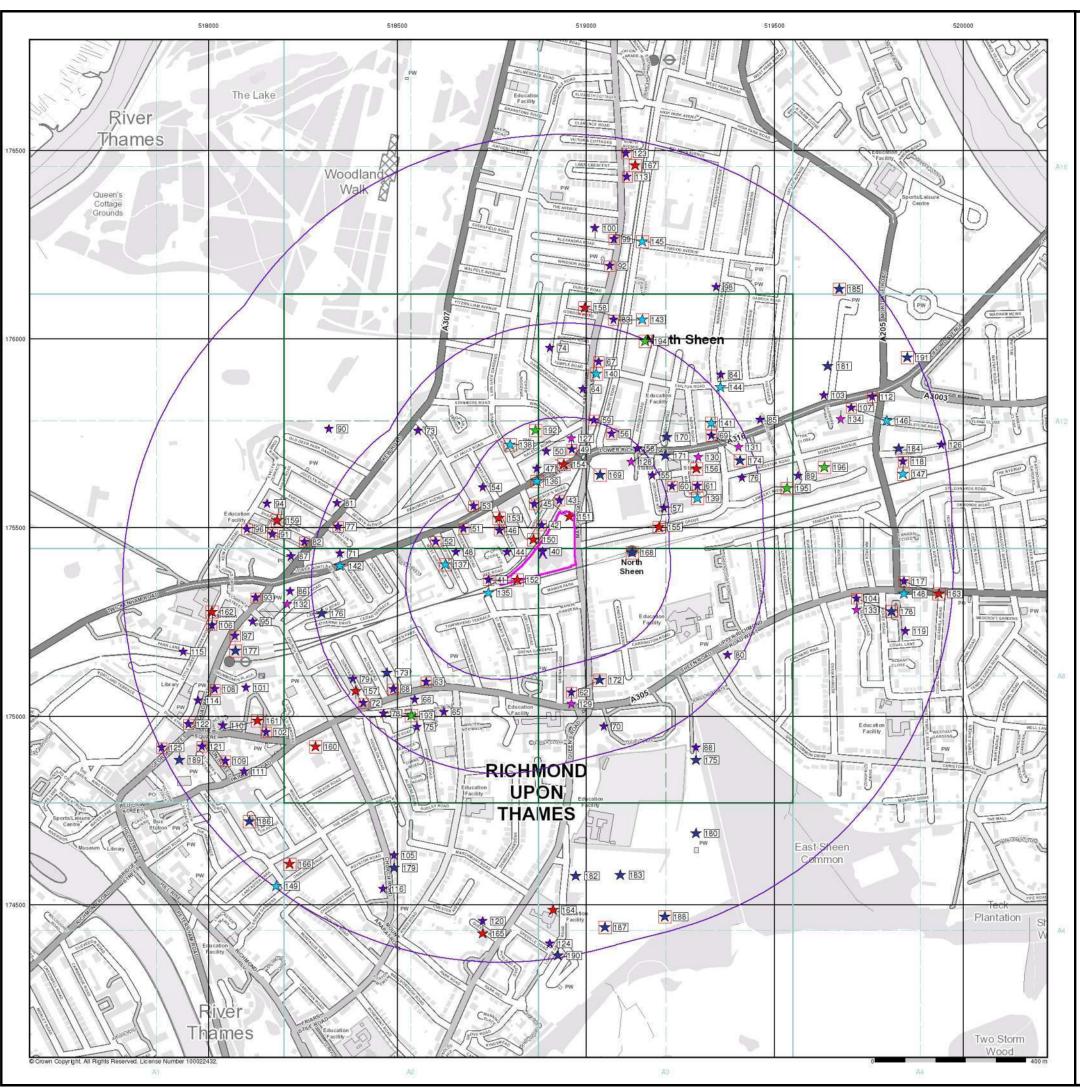

#### Introduction

The Environment Act 1995 has made site sensitivity a key issue, as the legislation pays as much attention to the pathways by which contamination could spread, and to the vulnerable targets of contamination, as it does the potential sources of contamination. For this reason, Landmark's Site Sensitivity maps and Datasheet(s) place great emphasis on statutory data provided by the Environment Agency/Natural Resources Wales and the Scottish Environment Protection Agency; it also incorporates data from Natural England (and the Scottish and Welsh equivalents) and Local Authorities; and highlights hydrogeological features required by environmental and geotechnical consultants. It does not include any information concerning past uses of land. The datasheet is produced by querying the Landmark database to a distance defined by the client from a site boundary provided by the client.

In the attached datasheet the National Grid References (NGRs) are rounded to the nearest 10m in accordance with Landmark's agreements with a number of Data Suppliers.