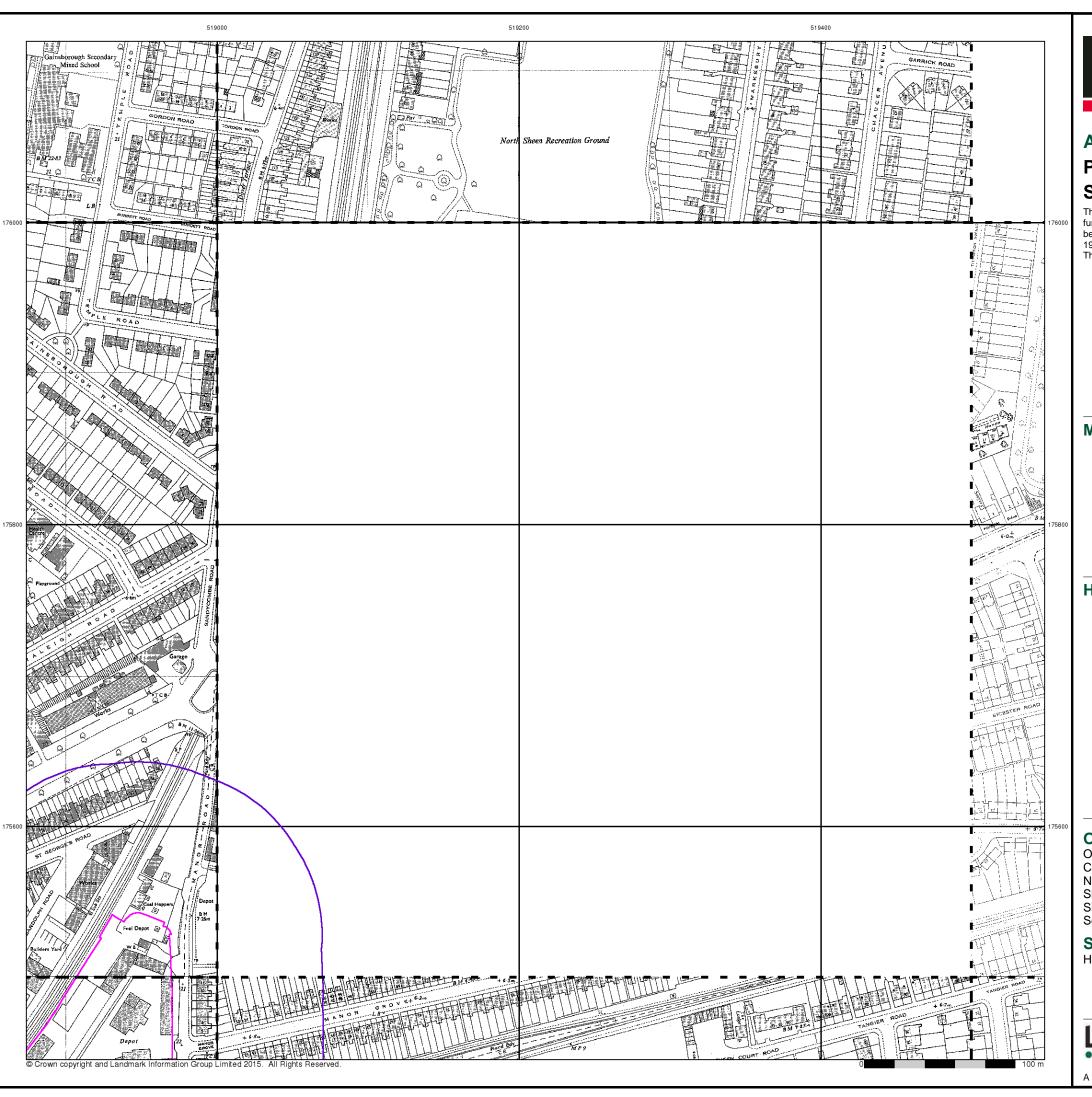

#### **Historical Map - Segment A11**

#### **Order Details**

Order Number: 142584674\_1\_1 Homebase, Richmond Customer Ref: National Grid Reference: 518890, 175430

Α

Slice:

Signal Post or Light

Works (building or area)

Spring

Trough

Wind Pump

Wr Pt. Wr T Water Point, Water Tap

Tank or Track

Spr

Tr

Wd Pp

Wks

Site Area (Ha): 1.58 Search Buffer (m): 100

#### Site Details

Homebase Ltd, 84, Manor Road, RICHMOND, TW9 1YB

0844 844 9952 0844 844 9951

A Landmark Information Group Service v50.0 12-Oct-2017 Page 1 of 24