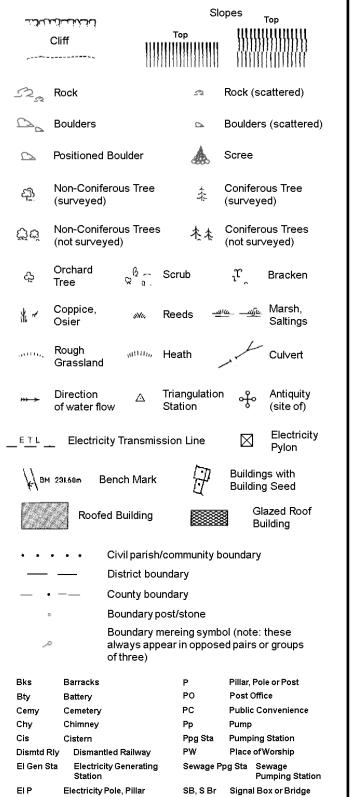

**Electricity Transmission Line** 

County Boundary (Geographical) County & Civil Parish Boundary Civil Parish Boundary

Triangulation

Station

Admin. County or County Bor. Boundary L B Bdy

of water flow

Cave

Entrance

London Borough Boundary Symbol marking point where boundary mereing changes

(site of)

Electricity

÷

| · <b>y</b> • | 3                          | -        |                        |
|--------------|----------------------------|----------|------------------------|
| вн           | Beer House                 | Р        | Pillar, Pole or Post   |
| BP, BS       | Boundary Post or Stone     | PO       | Post Office            |
| Cn, C        | Capstan, Crane             | PC       | Public Convenience     |
| Chy          | Chimney                    | PH       | Public House           |
| D Fn         | Drinking Fountain          | Pp       | Pump                   |
| EIP          | Electricity Pillar or Post | SB, S Br | Signal Box or Bridge   |
| FAP          | Fire Alarm Pillar          | SP, SL   | Signal Post or Light   |
| FB           | Foot Bridge                | Spr      | Spring                 |
| GP           | Guide Post                 | Tk       | Tank or Track          |
| Н            | Hydrant or Hydraulic       | TCB      | Telephone Call Box     |
| LC           | Level Crossing             | TCP      | Telephone Call Post    |
| MH           | Manhole                    | Tr       | Trough                 |
| MP           | Mile Post or Mooring Post  | WrPt,WrT | Water Point, Water Tap |
| MS           | Mile Stone                 | W        | Well                   |
| NTL          | Normal Tidal Limit         | Wd Pp    | Wind Pump              |

## 1:1,250

El Sub Sta Electricity Sub Station

Filter Bed

Gas Governer

**Guide Post** 

Manhole

Fountain / Drinking Ftn.

Gas Valve Compound

Mile Post or Mile Stone

FΒ

GVC

Fn/DFn