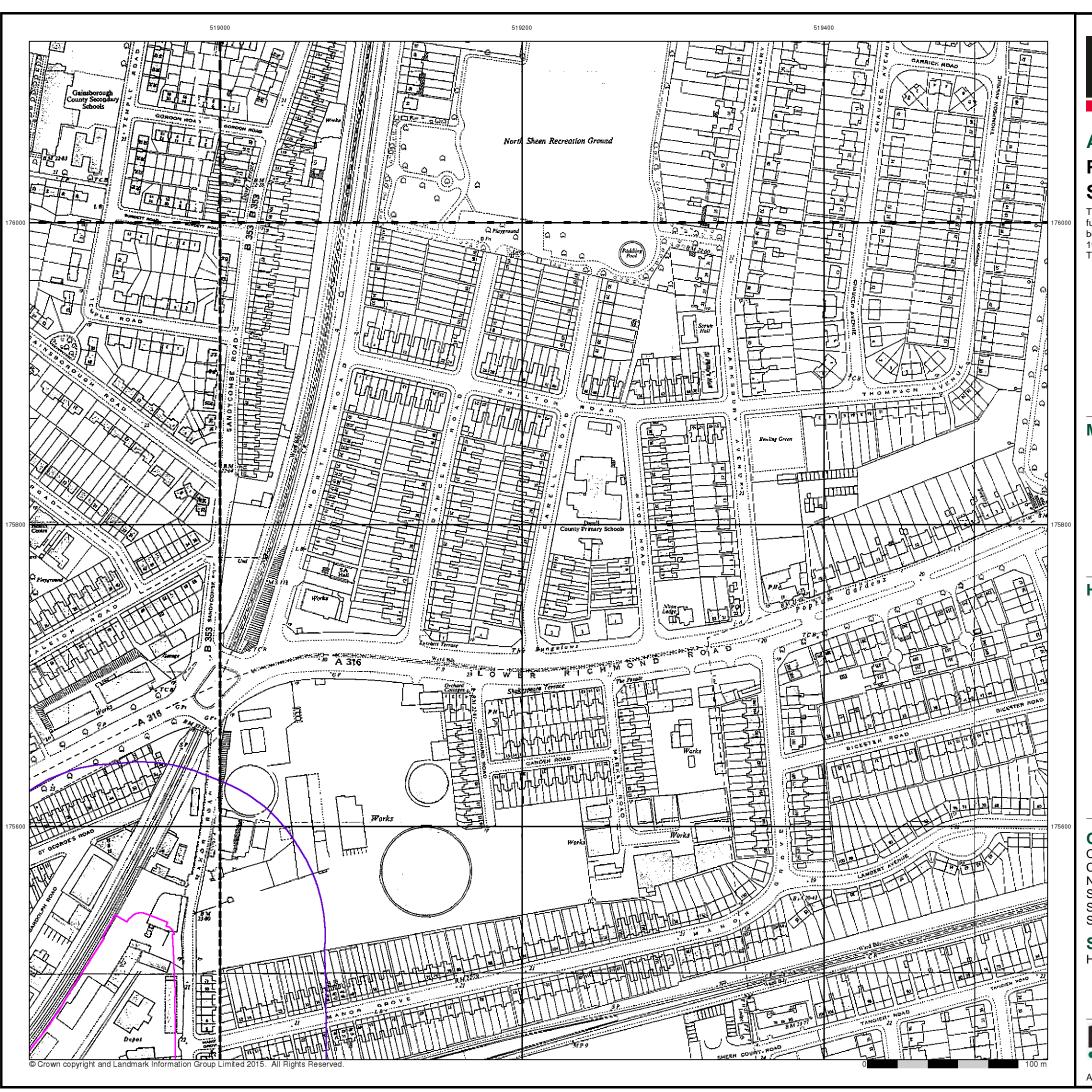

# Ordnance Survey Plan Published 1960 - 1961 Source map scale - 1:2,500

The historical maps shown were reproduced from maps predominantly held at the scale adopted for England, Wales and Scotland in the 1840's. In 1854 the 1:2,500 scale was adopted for mapping urban areas and by 1896 it covered the whole of what were considered to be the cultivated parts of Great Britain. The published date given below is often some years later than the surveyed date. Before 1938, all OS maps were based on the Cassini Projection, with independent surveys of a single county or group of counties, giving rise to significant inaccuracies in outlying areas.

## Map Name(s) and Date(s)

## **Historical Map - Segment A11**