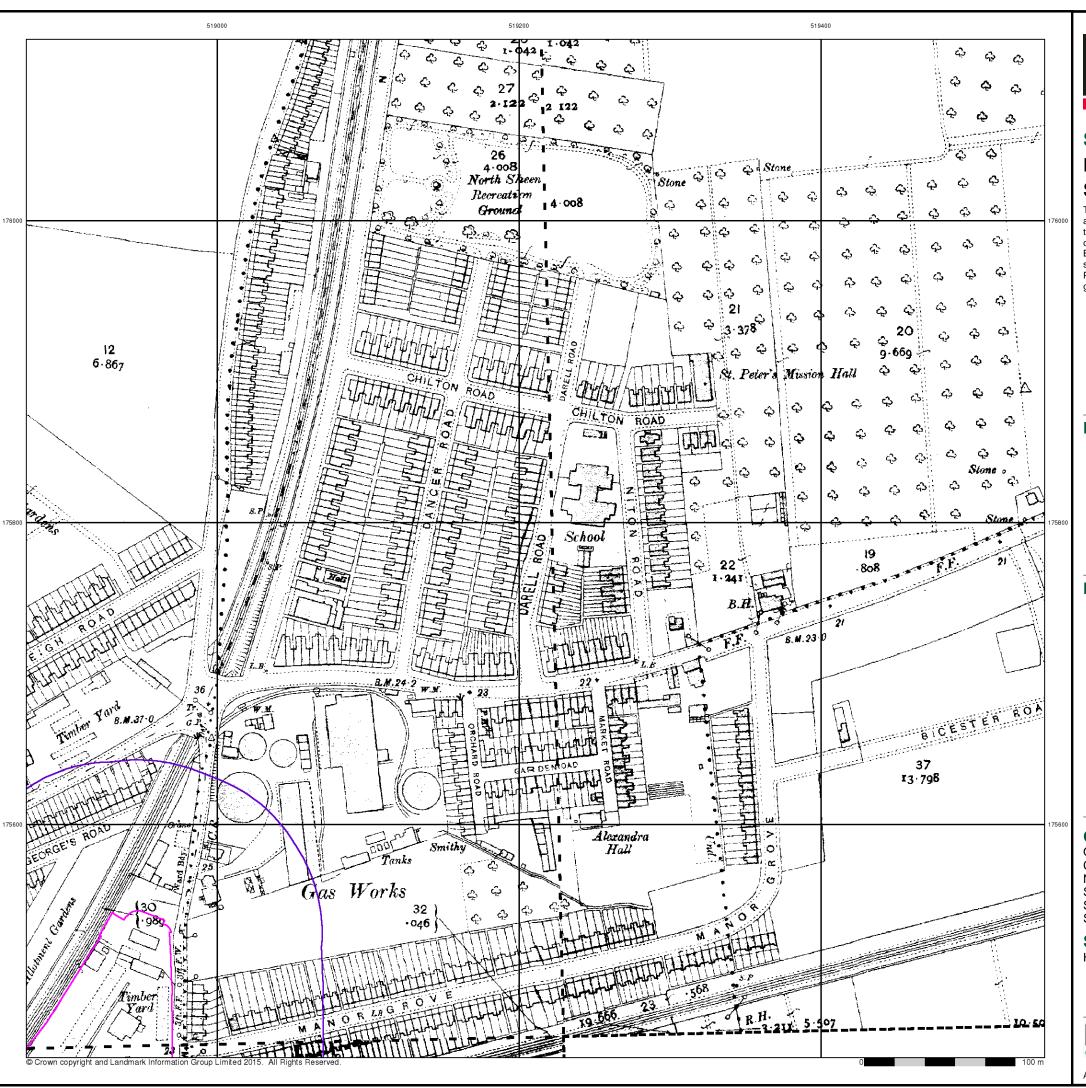

#### **Historical Map - Segment A11**

#### **Order Details**

Order Number: 142584674\_1\_1 Homebase, Richmond Customer Ref: National Grid Reference: 518890, 175430

Α

Slice:

Signal Post or Light

Works (building or area)

Spring

Trough

Wind Pump

Wr Pt. Wr T Water Point, Water Tap

Tank or Track

Spr

Tr

Wd Pp

Wks

Site Area (Ha): 1.58 Search Buffer (m): 100

#### Site Details

Homebase Ltd, 84, Manor Road, RICHMOND, TW9 1YB

0844 844 9952 0844 844 9951

A Landmark Information Group Service v50.0 12-Oct-2017 Page 1 of 24