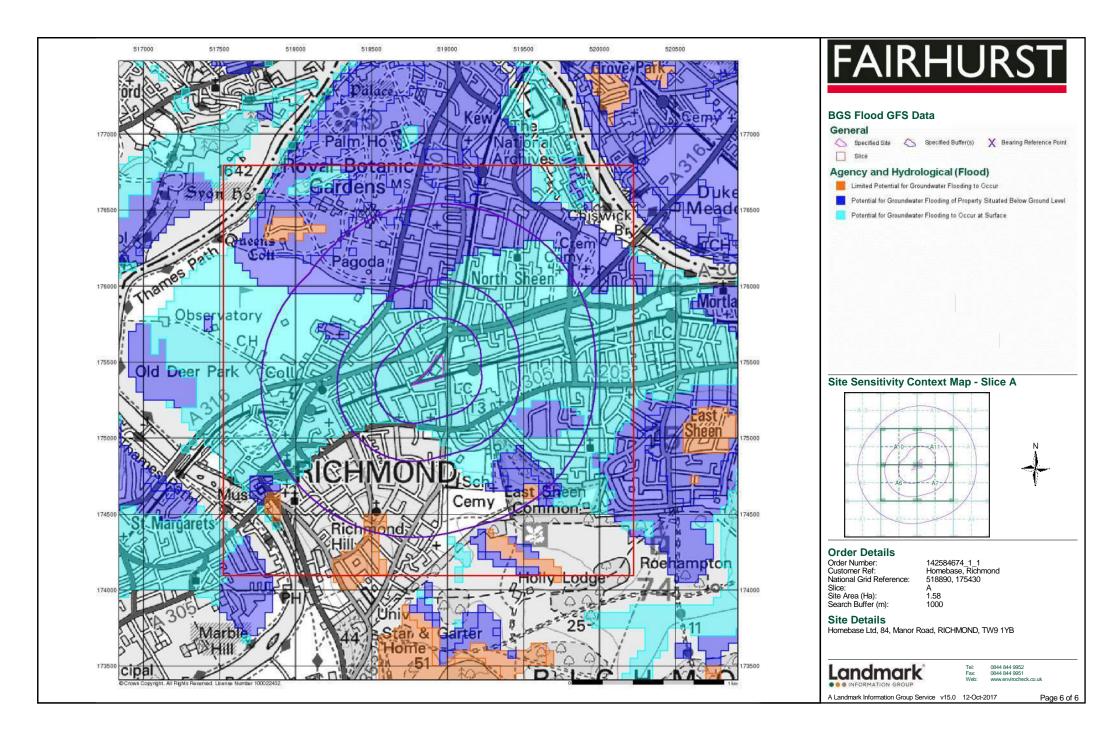

#### Radon Potential dataset Copyright Notice

Information supplied from a joint dataset compiled by The British Geological Survey and Public Health England.

Report Version v53.0

| Data Type                                                     | Page<br>Number | On Site | 0 to 250m | 251 to 500m | 501 to 1000m<br>(*up to 2000m) |
|---------------------------------------------------------------|----------------|---------|-----------|-------------|--------------------------------|
| Agency & Hydrological                                         |                |         |           |             |                                |
| BGS Groundwater Flooding Susceptibility                       | pg 1           | Yes     |           | Yes         | n/a                            |
| Contaminated Land Register Entries and Notices                |                |         |           |             |                                |
| Discharge Consents                                            | pg 1           |         | 1         |             |                                |
| Prosecutions Relating to Controlled Waters                    |                |         | n/a       | n/a         | n/a                            |
| Enforcement and Prohibition Notices                           |                |         |           |             |                                |
| Integrated Pollution Controls                                 |                |         |           |             |                                |
| Integrated Pollution Prevention And Control                   |                |         |           |             |                                |
| Local Authority Integrated Pollution Prevention And Control   |                |         |           |             |                                |
| Local Authority Pollution Prevention and Controls             | pg 1           |         | 3         | 5           | 4                              |
| Local Authority Pollution Prevention and Control Enforcements |                |         |           |             |                                |
| Nearest Surface Water Feature                                 | pg 3           |         |           | Yes         |                                |
| Pollution Incidents to Controlled Waters                      | pg 3           |         | 1         | 1           |                                |
| Prosecutions Relating to Authorised Processes                 |                |         |           |             |                                |
| Registered Radioactive Substances                             |                |         |           |             |                                |
| River Quality                                                 |                |         |           |             |                                |
| River Quality Biology Sampling Points                         |                |         |           |             |                                |
| River Quality Chemistry Sampling Points                       |                |         |           |             |                                |
| Substantiated Pollution Incident Register                     |                |         |           |             |                                |
| Water Abstractions                                            | pg 3           |         |           |             | (*13)                          |
| Water Industry Act Referrals                                  |                |         |           |             |                                |
| Groundwater Vulnerability                                     | pg 6           | Yes     | n/a       | n/a         | n/a                            |
| Drift Deposits                                                |                |         | n/a       | n/a         | n/a                            |
| Bedrock Aquifer Designations                                  | pg 6           | Yes     | n/a       | n/a         | n/a                            |
| Superficial Aquifer Designations                              | pg 6           | Yes     | n/a       | n/a         | n/a                            |
| Source Protection Zones                                       |                |         |           |             |                                |
| Extreme Flooding from Rivers or Sea without Defences          |                |         |           | n/a         | n/a                            |
| Flooding from Rivers or Sea without Defences                  |                |         |           | n/a         | n/a                            |
| Areas Benefiting from Flood Defences                          |                |         |           | n/a         | n/a                            |
| Flood Water Storage Areas                                     |                |         |           | n/a         | n/a                            |
| Flood Defences                                                |                |         |           | n/a         | n/a                            |
| OS Water Network Lines                                        | pg 7           |         |           | 5           | 10                             |

| Map<br>ID |                                                                                                                                                                                                                           | Details                                                                                                                                                                                                                                                                                                                                                                                                                           | Quadrant<br>Reference<br>(Compass<br>Direction) | Estimated<br>Distance<br>From Site | Contact | NGR              |
|-----------|---------------------------------------------------------------------------------------------------------------------------------------------------------------------------------------------------------------------------|-----------------------------------------------------------------------------------------------------------------------------------------------------------------------------------------------------------------------------------------------------------------------------------------------------------------------------------------------------------------------------------------------------------------------------------|-------------------------------------------------|------------------------------------|---------|------------------|
|           | BGS Groundwater F<br>Flooding Type:                                                                                                                                                                                       | Flooding Susceptibility Potential for Groundwater Flooding to Occur at Surface                                                                                                                                                                                                                                                                                                                                                    | A7NW<br>(NW)                                    | 0                                  | 1       | 518885<br>175433 |
|           | BGS Groundwater F<br>Flooding Type:                                                                                                                                                                                       | Flooding Susceptibility Potential for Groundwater Flooding of Property Situated Below Ground Level                                                                                                                                                                                                                                                                                                                                | A11NW<br>(N)                                    | 311                                | 1       | 518885<br>175850 |
|           | BGS Groundwater F                                                                                                                                                                                                         | Flooding Susceptibility Potential for Groundwater Flooding to Occur at Surface                                                                                                                                                                                                                                                                                                                                                    | A7SW                                            | 381                                | 1       | 518950           |
|           |                                                                                                                                                                                                                           | Flooding Susceptibility                                                                                                                                                                                                                                                                                                                                                                                                           | (S)                                             | 405                                | 1       | 175000           |
|           | Flooding Type:                                                                                                                                                                                                            | Potential for Groundwater Flooding of Property Situated Below Ground Level                                                                                                                                                                                                                                                                                                                                                        | A7NE<br>(SE)                                    | 495                                | ı       | 519400<br>175150 |
| 1         | Discharge Consents Operator: Property Type: Location: Authority: Catchment Area: Reference: Permit Version: Effective Date: Issued Date: Revocation Date: Discharge Type: Discharge Environment: Receiving Water: Status: | Bg Properties Plc. SUB-STATION/ELECTRICITY/GAS/AIR CONDITIONING SUPPLY Depot & Gas Holder Station, Manor Road, Richmond Environment Agency, Thames Region Not Given CATM.3197 1 14th April 1998 14th April 1998 5th November 1999 Miscellaneous Discharges - Mine / Groundwater As Raised Underground Water River Terrace Gravels Revoked (Water Resources Act 1991, Section 88 & Schedule 10 as amended by Environment Act 1995) | A11SW<br>(NE)                                   | 143                                | 2       | 519080<br>175620 |
|           | Positional Accuracy:                                                                                                                                                                                                      | Located by supplier to within 100m                                                                                                                                                                                                                                                                                                                                                                                                |                                                 |                                    |         |                  |
| 2         | Name:<br>Location:<br>Authority:<br>Permit Reference:<br>Dated:<br>Process Type:<br>Description:<br>Status:                                                                                                               | By Express Shopping Lower Mortlake Road, RICHMOND, Surrey, TW9 4LU London Borough of Richmond upon Thames, Environmental Health Department 04/PVR 31st December 1998 Local Authority Pollution Prevention and Control PG1/14 Petrol filling station Permitted Manually positioned to the address or location                                                                                                                      | A11SW<br>(N)                                    | 169                                | 3       | 518973<br>175709 |
| 3         | Name:<br>Location:<br>Authority:<br>Permit Reference:<br>Dated:<br>Process Type:<br>Description:<br>Status:                                                                                                               | Sainsburys Service Station Manor Road, Lower Richmond Road, RICHMOND, Surrey, TW London Borough of Richmond upon Thames, Environmental Health Department 19/PVR 30th August 2000 Local Authority Pollution Prevention and Control PG1/14 Petrol filling station Permitted Manually positioned to the address or location                                                                                                          | A11SW<br>(NE)                                   | 206                                | 3       | 519121<br>175671 |
| 4         | Name:<br>Location:<br>Authority:<br>Permit Reference:<br>Dated:<br>Process Type:<br>Description:<br>Status:                                                                                                               | Lance Owen 1-5 North Road, RICHMOND, Surrey, TW9 4HA London Borough of Richmond upon Thames, Environmental Health Department EP/M/93/01/P1 23rd September 1993 Local Authority Pollution Prevention and Control PG1/1Waste oil burners, less than 0.4MW net rated thermal input Authorisation revokedRevoked Automatically positioned to the address                                                                              | A11SW<br>(NE)                                   | 237                                | 3       | 519068<br>175749 |
| 5         | Name:<br>Location:<br>Authority:<br>Permit Reference:<br>Dated:<br>Process Type:<br>Description:<br>Status:                                                                                                               | Black Horse Service Station 174-176 Sheen Road, RICHMOND, Surrey, TW9 1XD London Borough of Richmond upon Thames, Environmental Health Department 13/PVR 31st December 1998 Local Authority Pollution Prevention and Control PG1/14 Petrol filling station Permitted Automatically positioned to the address                                                                                                                      | A7SW<br>(S)                                     | 323                                | 3       | 518961<br>175063 |