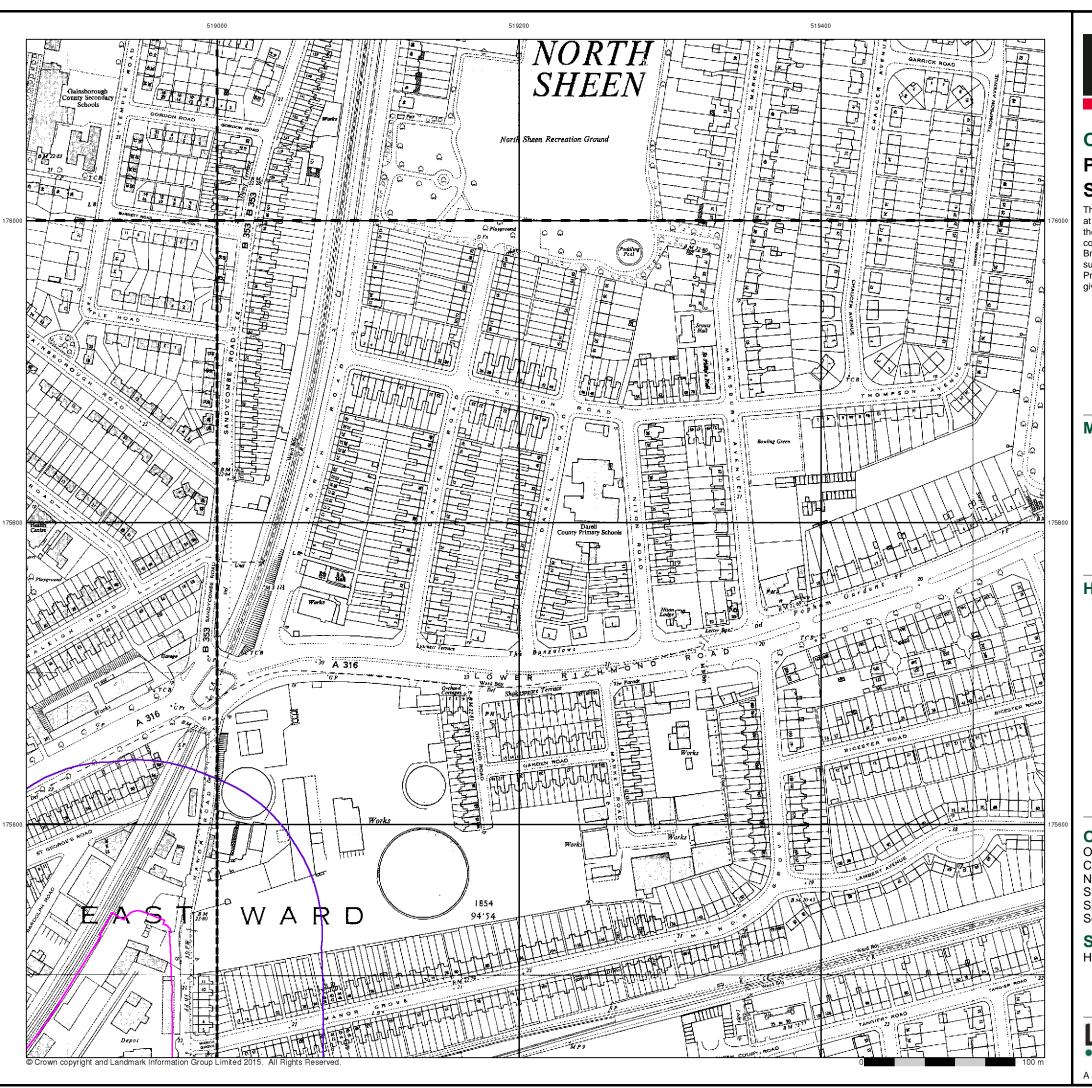

#### **Historical Map - Segment A11**

# Ordnance Survey Plan Published 1960 - 1961 Source map scale - 1:2,500

The historical maps shown were reproduced from maps predominantly held at the scale adopted for England, Wales and Scotland in the 1840's. In 1854 the 1:2,500 scale was adopted for mapping urban areas and by 1896 it covered the whole of what were considered to be the cultivated parts of Great Britain. The published date given below is often some years later than the surveyed date. Before 1938, all OS maps were based on the Cassini Projection, with independent surveys of a single county or group of counties, giving rise to significant inaccuracies in outlying areas.

## Map Name(s) and Date(s)