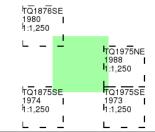

Foot Bridge

Mile Stone

M.P.M.R. Mooring Post or Ring

Electricity Pylor

Guide Post or Board

Ordnance Survey Plan, Additional SIMs and Large-Scale National Grid Data 1:2,500 and **Supply of Unpublished Survey Information** 1:2,500 and 1:1,250

#### **Site Details**

Homebase Ltd, 84, Manor Road, RICHMOND, TW9 1YB

Landmark

0844 844 9952 0844 844 9951 www.envirocheck.co.uk

A Landmark Information Group Service v50.0 12-Oct-2017 Page 18 of 24

SUSI maps (Supply of Unpublished Survey Information) were produced between 1972 and 1977, mainly for internal use at Ordnance Survey. These were more of a 'work-in-progress' plan as they showed updates of individual areas on a map. These maps were unpublished, and they do not represent a single moment in time. They were produced at both 1:2,500 and 1:1,250