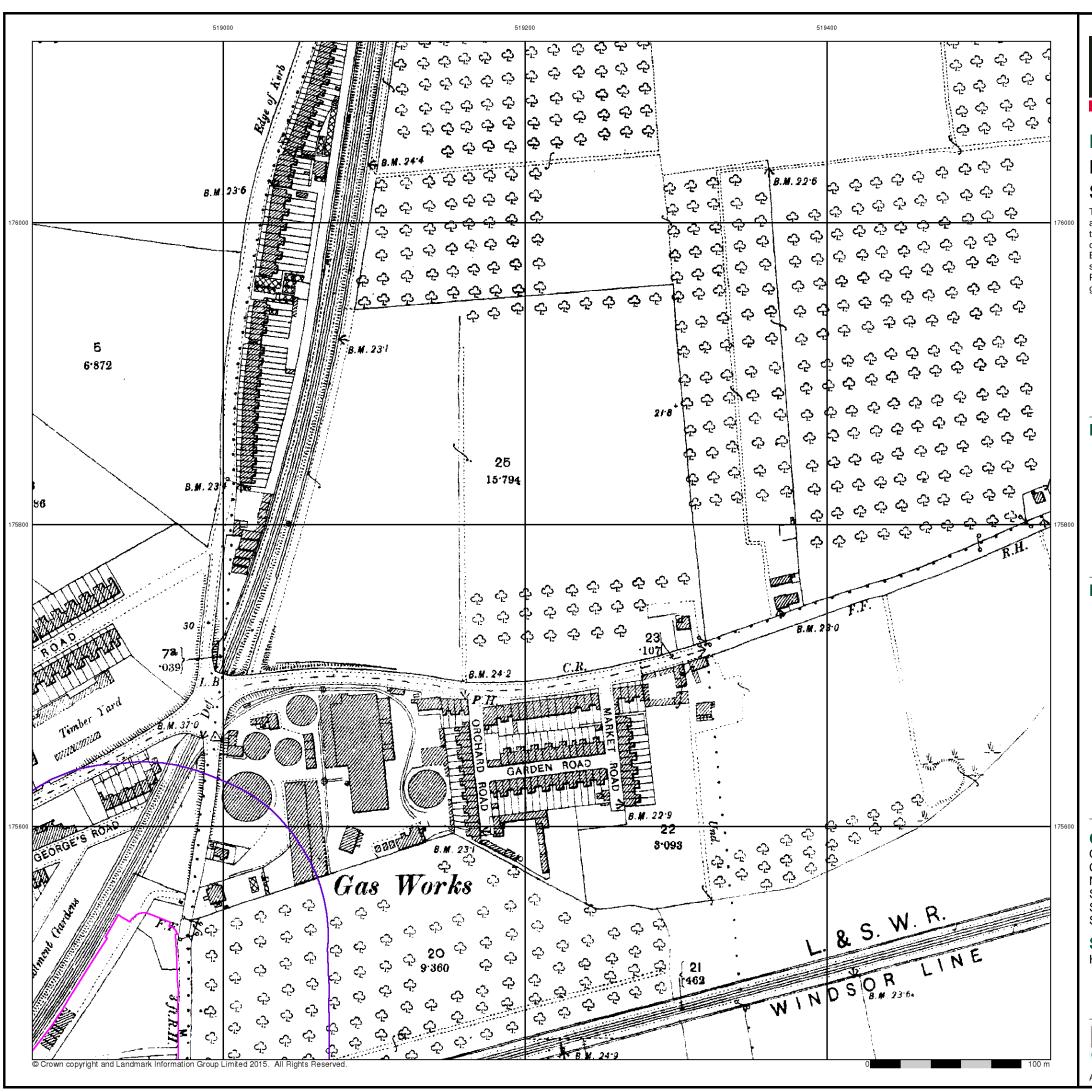

### Surrey

## **Published 1913** Source map scale - 1:2,500

The historical maps shown were reproduced from maps predominantly held at the scale adopted for England, Wales and Scotland in the 1840's. In 1854 the 1:2,500 scale was adopted for mapping urban areas and by 1896 it covered the whole of what were considered to be the cultivated parts of Great Britain. The published date given below is often some years later than the surveyed date. Before 1938, all OS maps were based on the Cassini Projection, with independent surveys of a single county or group of counties, giving rise to significant inaccuracies in outlying areas.

## Map Name(s) and Date(s)

#### **Historical Map - Segment A11**

#### **Order Details**

Order Number: 142584674\_1\_1
Customer Ref: Homebase, Richmond
National Grid Reference: 518890, 175430

Slice:

Site Area (Ha): Search Buffer (m): 1.58 100