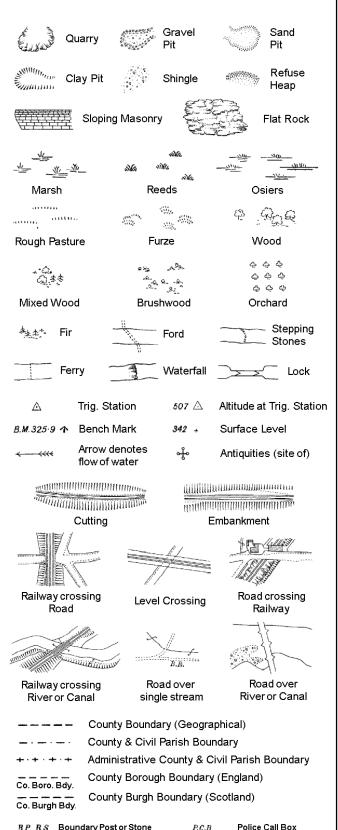

#### **Ordnance Survey County Series and** Ordnance Survey Plan 1:2,500

Pump

Sluice

Spring

Trough Well

Signal Post

Telephone Call Box

S.P

T.C.B

Sl.

 $T_T$ 

B.R.

E.P

F.B.

M.S

Bridle Road

Foot Bridge

Mile Stone

M.P.M.R. Mooring Post or Ring

Electricity Pylor

Guide Post or Board

Ordnance Survey Plan, Additional SIMs and Large-Scale National Grid Data 1:2,500 and **Supply of Unpublished Survey Information** 1:2,500 and 1:1,250

**Electricity Transmission Line** 

County Boundary (Geographical) County & Civil Parish Boundary Civil Parish Boundary

Triangulation

Station

Admin. County or County Bor. Boundary L B Bdy

of water flow

Cave

Entrance

London Borough Boundary Symbol marking point where boundary mereing changes

(site of)

Electricity

÷

| · <b>y</b> • | 3                          | -        |                        |
|--------------|----------------------------|----------|------------------------|
| вн           | Beer House                 | Р        | Pillar, Pole or Post   |
| BP, BS       | Boundary Post or Stone     | PO       | Post Office            |
| Cn, C        | Capstan, Crane             | PC       | Public Convenience     |
| Chy          | Chimney                    | PH       | Public House           |
| D Fn         | Drinking Fountain          | Pp       | Pump                   |
| EIP          | Electricity Pillar or Post | SB, S Br | Signal Box or Bridge   |
| FAP          | Fire Alarm Pillar          | SP, SL   | Signal Post or Light   |
| FB           | Foot Bridge                | Spr      | Spring                 |
| GP           | Guide Post                 | Tk       | Tank or Track          |
| Н            | Hydrant or Hydraulic       | TCB      | Telephone Call Box     |
| LC           | Level Crossing             | TCP      | Telephone Call Post    |
| MH           | Manhole                    | Tr       | Trough                 |
| MP           | Mile Post or Mooring Post  | WrPt,WrT | Water Point, Water Tap |
| MS           | Mile Stone                 | W        | Well                   |
| NTL          | Normal Tidal Limit         | Wd Pp    | Wind Pump              |

## 1:1,250

El Sub Sta Electricity Sub Station

Filter Bed

Gas Governer

**Guide Post** 

Manhole

Fountain / Drinking Ftn.

Gas Valve Compound

Mile Post or Mile Stone

FΒ

GVC

Fn/DFn