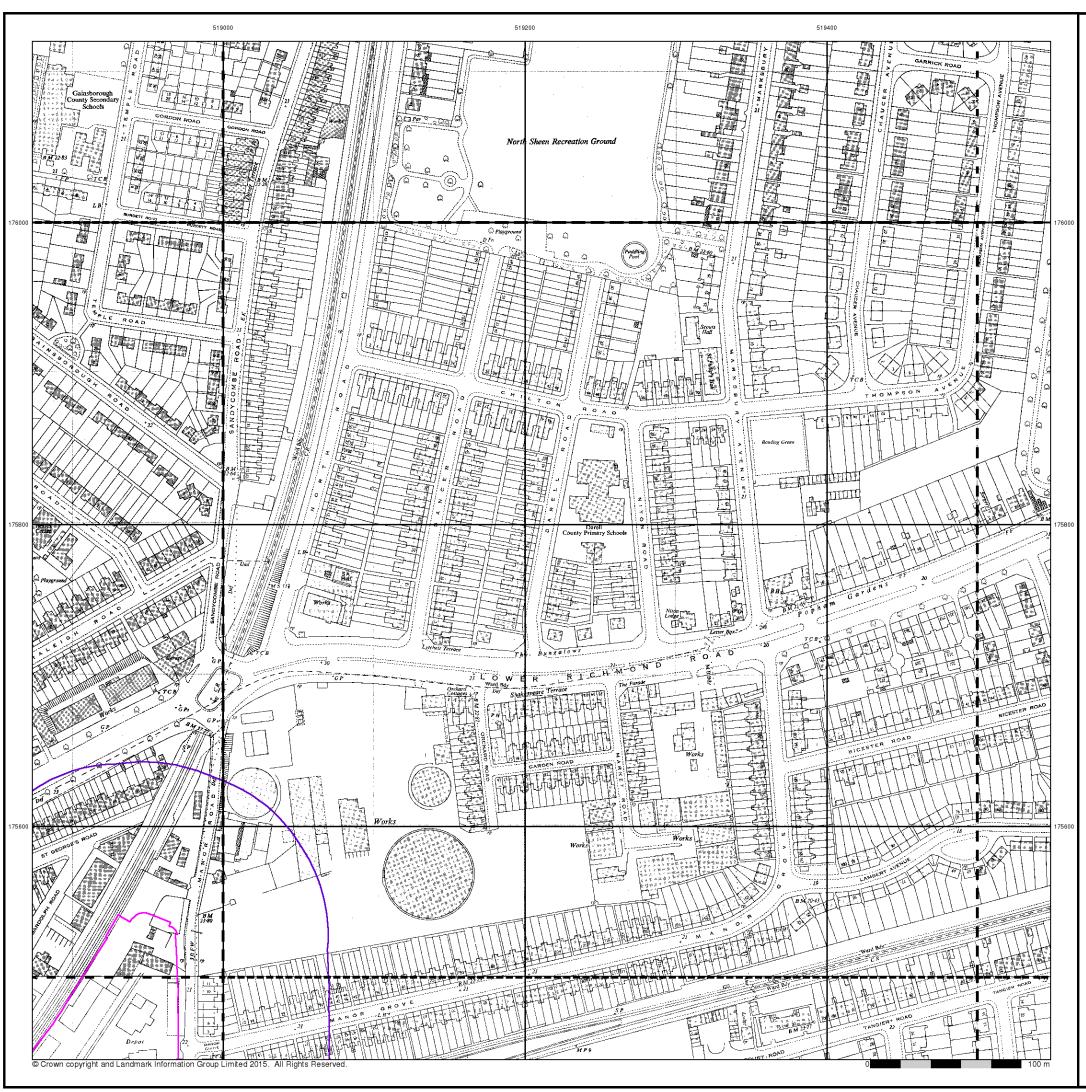

#### **Historical Map - Segment A11**

#### **Order Details**

Order Number: 142584674\_1\_1
Customer Ref: Homebase, Richmond
National Grid Reference: 518890, 175430

Slice:

Site Area (Ha): 1.58 Search Buffer (m): 100

#### **Site Details**

Homebase Ltd, 84, Manor Road, RICHMOND, TW9 1YB

Landmark®

Tel: 0844 844 9952 Fax: 0844 844 9951 Veb: www.envirocheck.co.uk

A Landmark Information Group Service v50.0 12-Oct-2017 Page 2 of 24