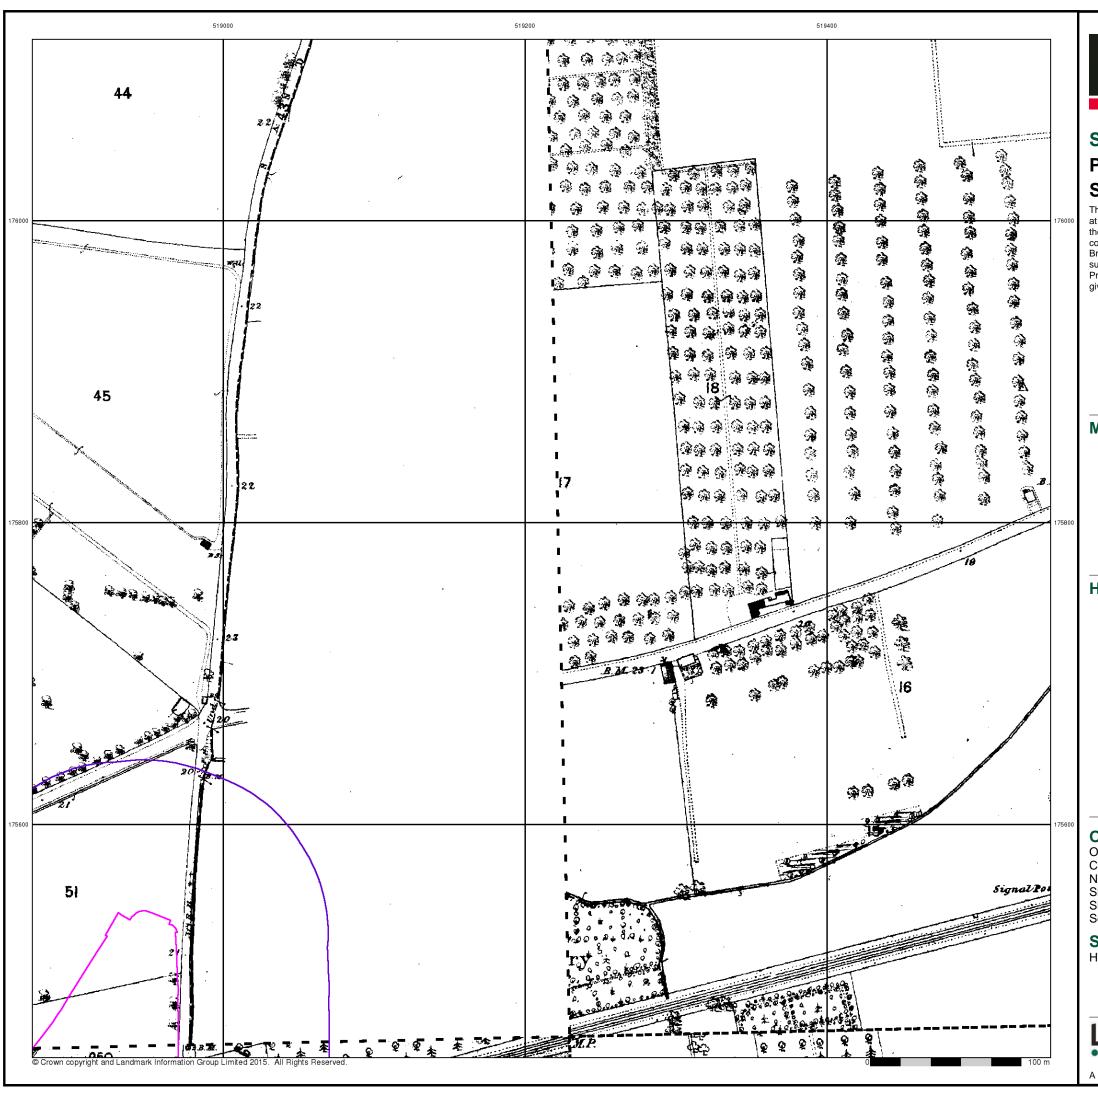

#### **Surrey**

## Published 1868 - 1894 Source map scale - 1:2,500

The historical maps shown were reproduced from maps predominantly held at the scale adopted for England, Wales and Scotland in the 1840's. In 1854 the 1:2,500 scale was adopted for mapping urban areas and by 1896 it covered the whole of what were considered to be the cultivated parts of Great Britain. The published date given below is often some years later than the surveyed date. Before 1938, all OS maps were based on the Cassini Projection, with independent surveys of a single county or group of counties, giving rise to significant inaccuracies in outlying areas.

#### Map Name(s) and Date(s)