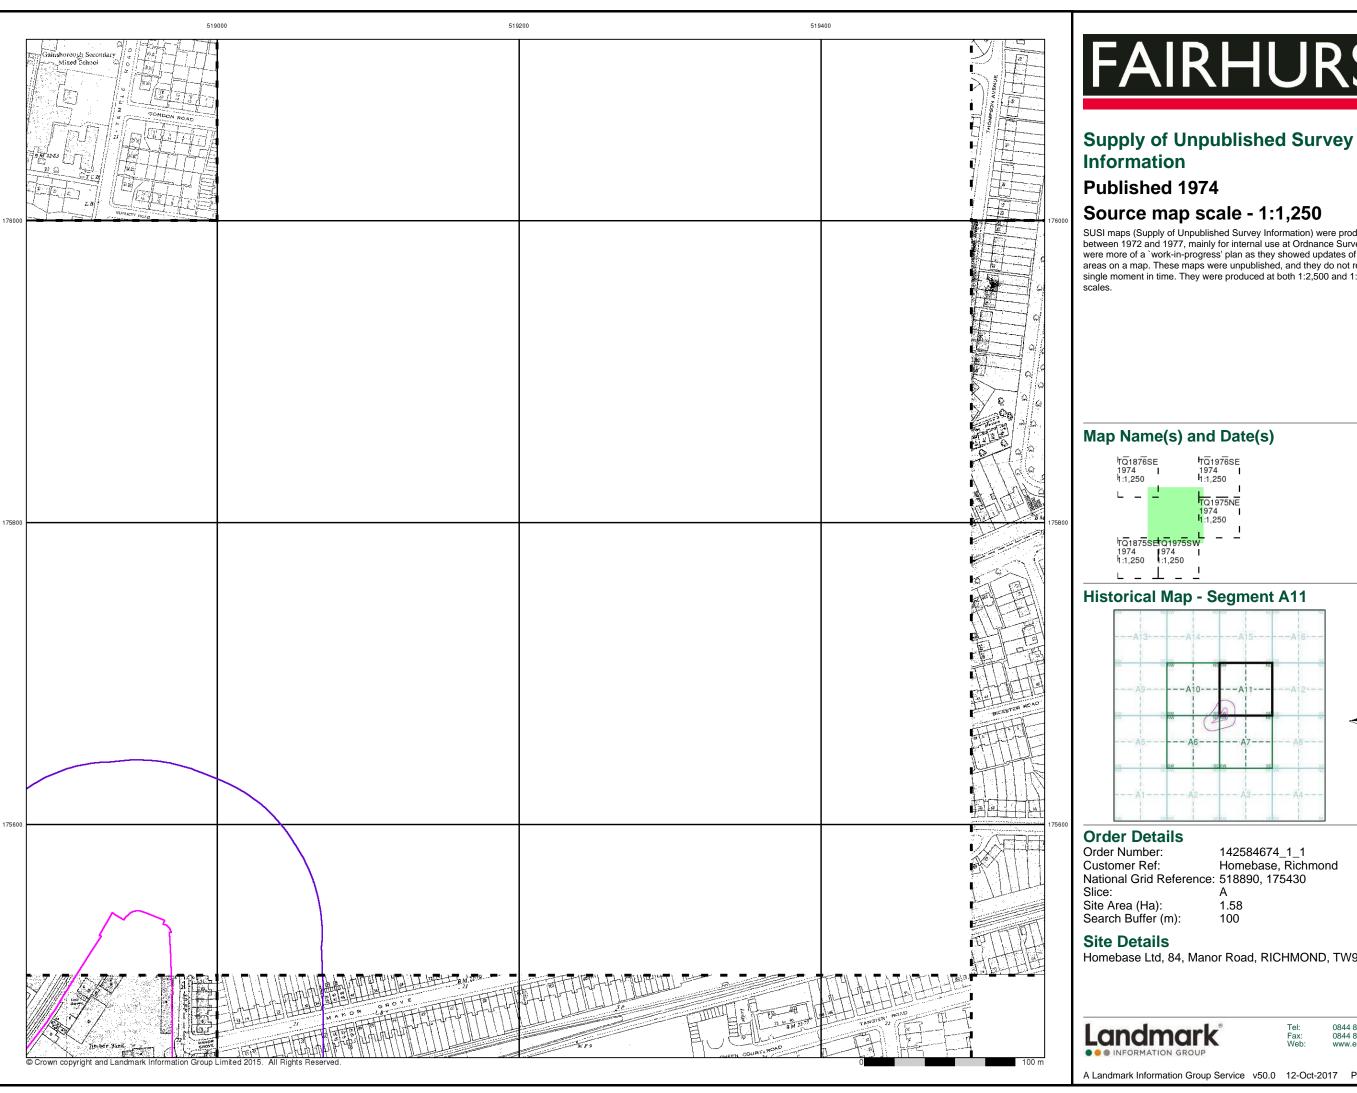

Foot Bridge

Mile Stone

M.P.M.R. Mooring Post or Ring

Electricity Pylor

Guide Post or Board

Ordnance Survey Plan, Additional SIMs and Large-Scale National Grid Data 1:2,500 and **Supply of Unpublished Survey Information** 1:2,500 and 1:1,250

#### **Site Details**

Homebase Ltd, 84, Manor Road, RICHMOND, TW9 1YB

Landmark

0844 844 9952 0844 844 9951 www.envirocheck.co.uk

A Landmark Information Group Service v50.0 12-Oct-2017 Page 18 of 24

SUSI maps (Supply of Unpublished Survey Information) were produced between 1972 and 1977, mainly for internal use at Ordnance Survey. These were more of a 'work-in-progress' plan as they showed updates of individual areas on a map. These maps were unpublished, and they do not represent a single moment in time. They were produced at both 1:2,500 and 1:1,250

#### **Historical Map - Segment A11**

#### **Order Details**

Order Number: 142584674\_1\_1 Homebase, Richmond Customer Ref: National Grid Reference: 518890, 175430

Α

Slice:

Signal Post or Light

Works (building or area)

Spring

Trough

Wind Pump

Wr Pt. Wr T Water Point, Water Tap

Tank or Track

Spr

Tr

Wd Pp

Wks

Site Area (Ha): 1.58 Search Buffer (m): 100

#### Site Details

Homebase Ltd, 84, Manor Road, RICHMOND, TW9 1YB

0844 844 9952 0844 844 9951

A Landmark Information Group Service v50.0 12-Oct-2017 Page 1 of 24