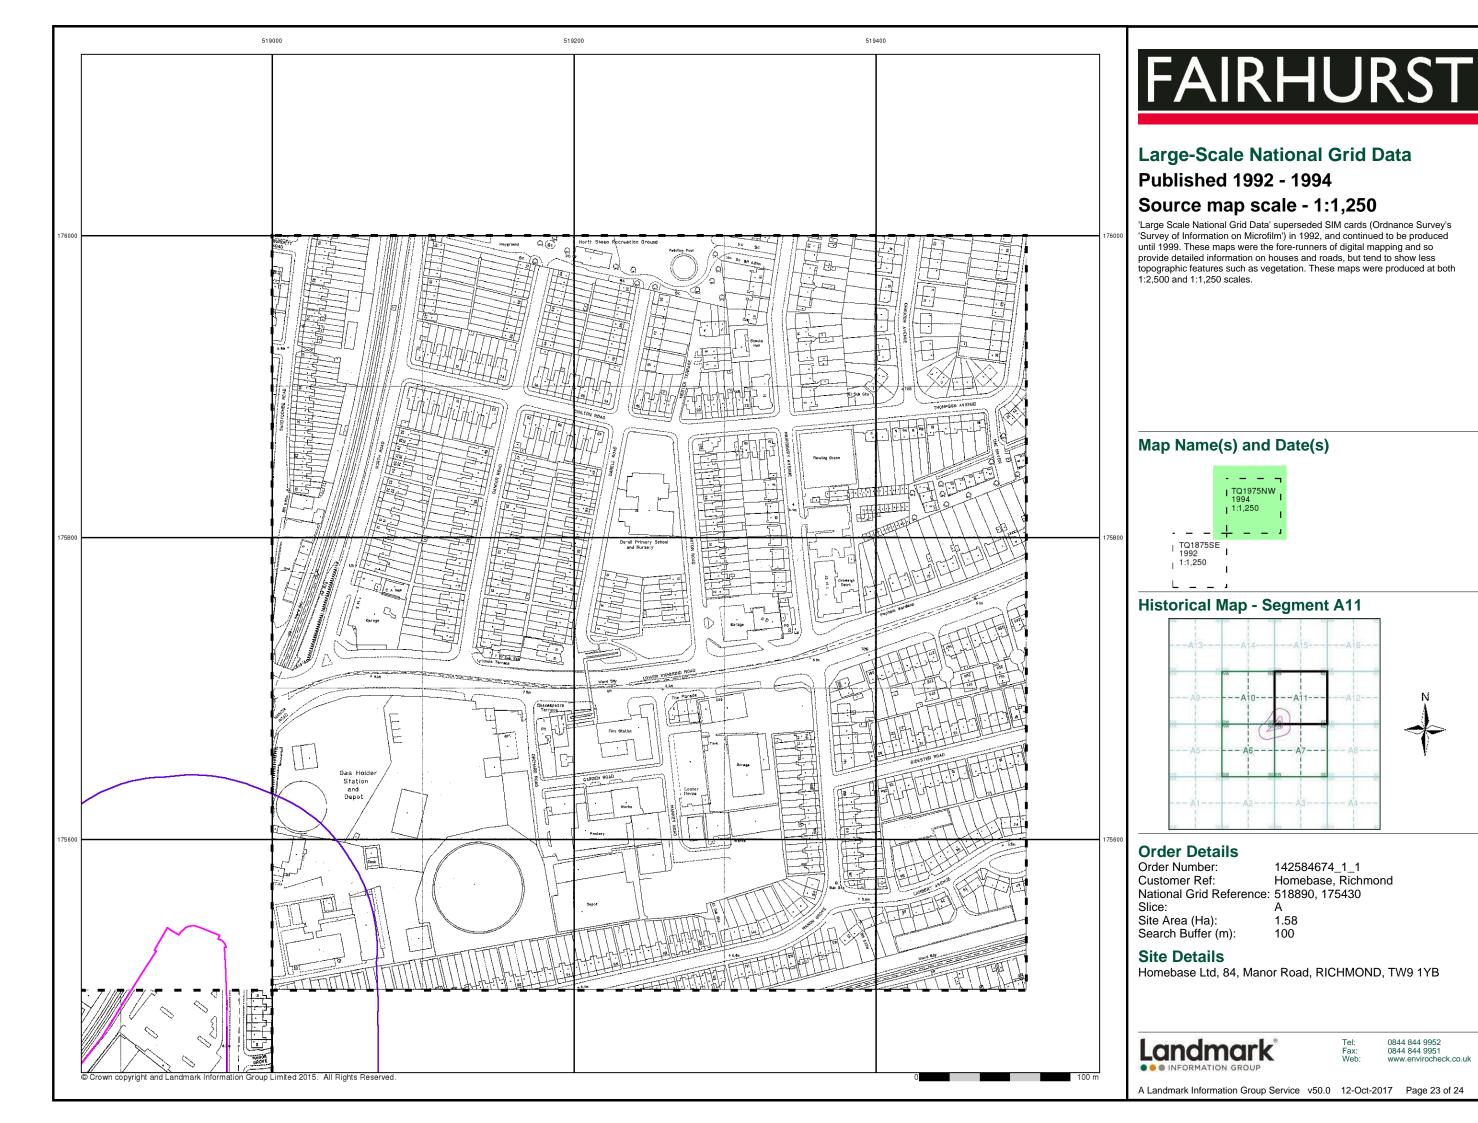

## Large-Scale National Grid Data Published 1991 Source map scale - 1:1,250

'Large Scale National Grid Data' superseded SIM cards (Ordnance Survey's 'Survey of Information on Microfilm') in 1992, and continued to be produced until 1999. These maps were the fore-runners of digital mapping and so provide detailed information on houses and roads, but tend to show less topographic features such as vegetation. These maps were produced at both 1:2,500 and 1:1,250 scales.

## Map Name(s) and Date(s)

#### **Historical Map - Segment A11**