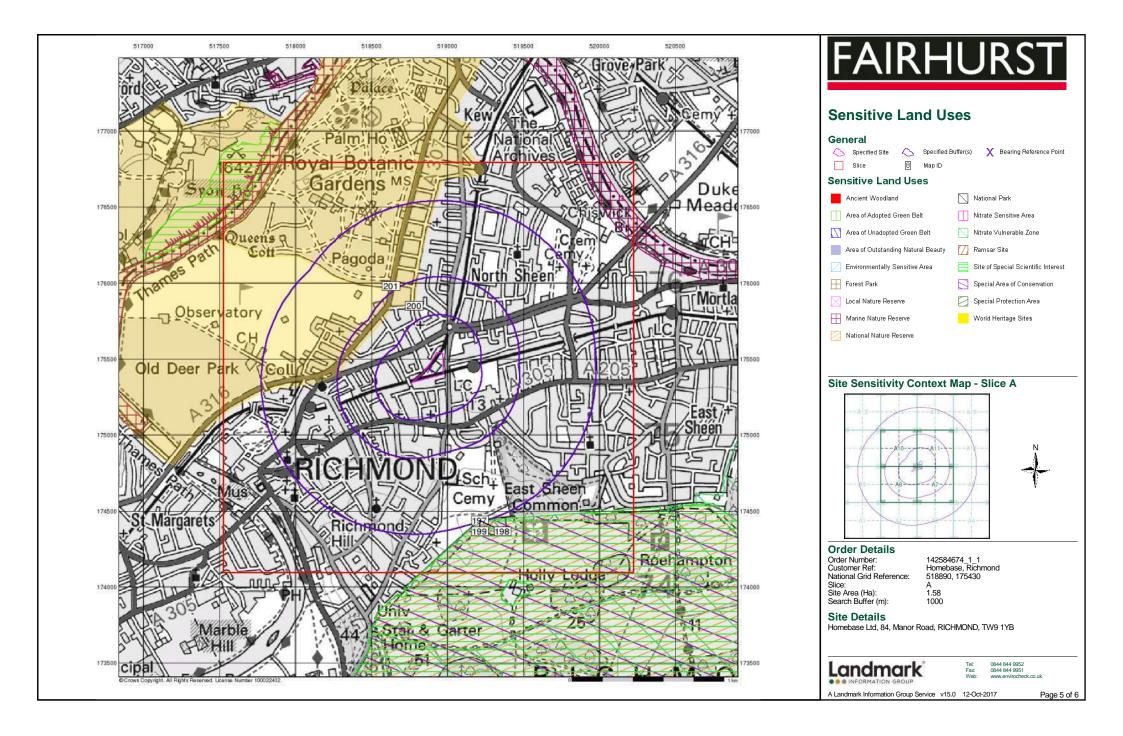

Order Number: 142584674\_1\_1 Date: 12-Oct-2017 rpr\_ec\_datasheet v53.0 A Landmark Information Group Service

| Data Type                            | Page<br>Number | On Site | 0 to 250m | 251 to 500m | 501 to 1000m<br>(*up to 2000m) |
|--------------------------------------|----------------|---------|-----------|-------------|--------------------------------|
| Sensitive Land Use                   |                |         |           |             |                                |
| Ancient Woodland                     |                |         |           |             |                                |
| Areas of Adopted Green Belt          |                |         |           |             |                                |
| Areas of Unadopted Green Belt        |                |         |           |             |                                |
| Areas of Outstanding Natural Beauty  |                |         |           |             |                                |
| Environmentally Sensitive Areas      |                |         |           |             |                                |
| Forest Parks                         |                |         |           |             |                                |
| Local Nature Reserves                |                |         |           |             |                                |
| Marine Nature Reserves               |                |         |           |             |                                |
| National Nature Reserves             | pg 45          |         |           |             | 1                              |
| National Parks                       |                |         |           |             |                                |
| Nitrate Sensitive Areas              |                |         |           |             |                                |
| Nitrate Vulnerable Zones             |                |         |           |             |                                |
| Ramsar Sites                         |                |         |           |             |                                |
| Sites of Special Scientific Interest | pg 45          |         |           |             | 1                              |
| Special Areas of Conservation        | pg 45          |         |           |             | 1                              |
| Special Protection Areas             |                |         |           |             |                                |
| World Heritage Sites                 | pg 45          |         |           | 1           | 1                              |