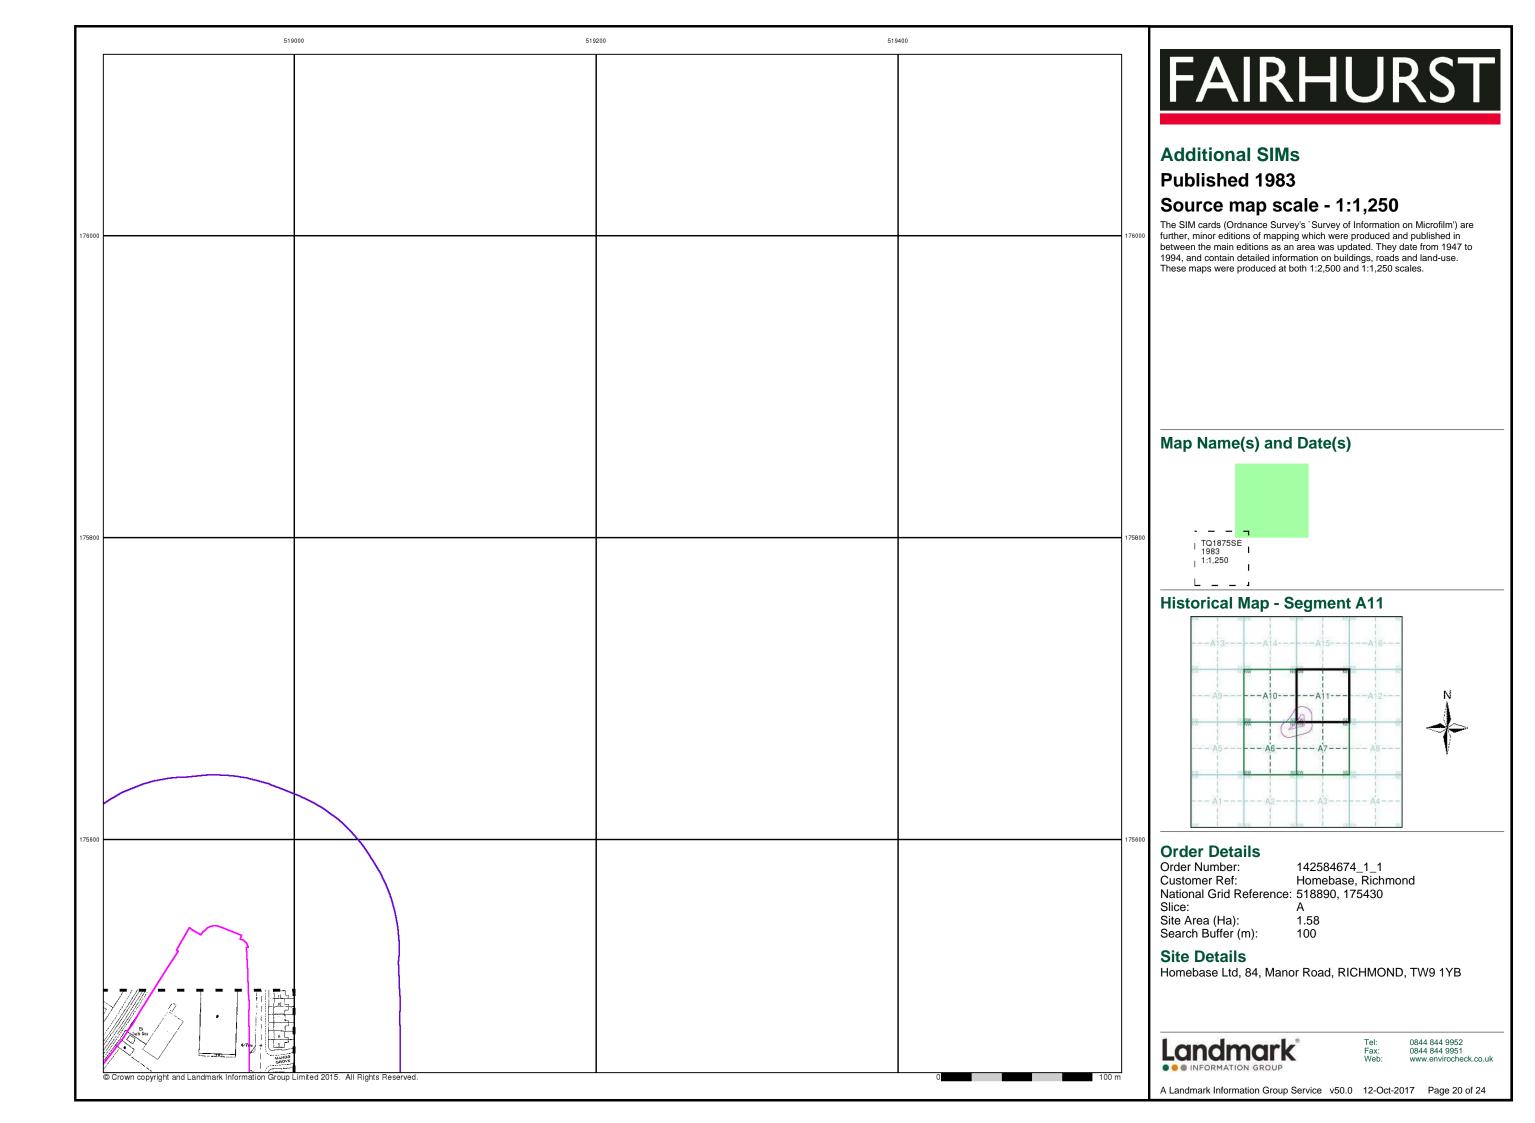

## **Additional SIMs**

## Published 1960 - 1961 Source map scale - 1:2,500

The SIM cards (Ordnance Survey's `Survey of Information on Microfilm') are further, minor editions of mapping which were produced and published in between the main editions as an area was updated. They date from 1947 to 1994, and contain detailed information on buildings, roads and land-use. These maps were produced at both 1:2,500 and 1:1,250 scales.

#### **Historical Map - Segment A11**

#### **Order Details**

Order Number: 142584674\_1\_1 Homebase, Richmond Customer Ref: National Grid Reference: 518890, 175430

Α

Slice:

Signal Post or Light

Works (building or area)

Spring

Trough