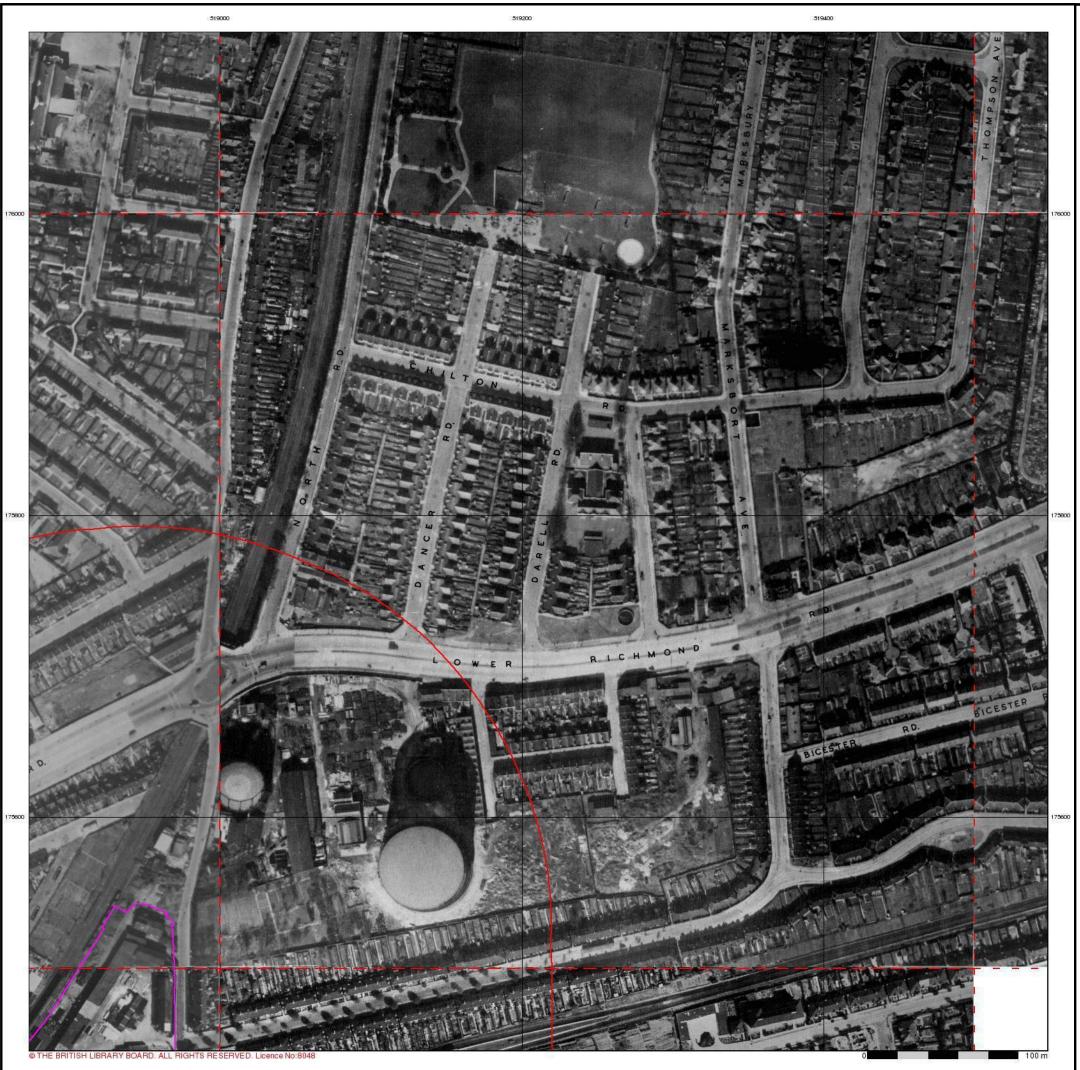

## Historical Aerial Photography Published 1946 - 1947 Source map scale - 1:1,250

The Historical Aerial Photos were produced by the Ordnance Survey at a scale of 1:1,250 and 1:10,560 from Air Force photography. They were produced between 1944 and 1951 as an interim measure, pending preparation of conventional mapping, due to post war resource shortages. New security measures in the 1950's meant that every photograph was rechecked for potentially unsafe information with security sites replaced by fake fields or clouds. The original editions were withdrawn and only later made available after a period of fifty years although due to the accuracy of the editing, without viewing both revisions it is not easy to spot the edits. Where available Landmark have included both revisions.

#### Map Name(s) and Date(s)

TO18/6SE TO19/6SW TO19/6SE 1946 1946 111,250 111,250 111,250 111,250 111,250 111,250 111,250 111,250 111,250 111,250 111,250 111,250 111,250 111,250 111,250

## **Historical Aerial Photography - Segment A11**

#### **Order Details**

Order Number: 142584674\_1\_1
Customer Ref: Homebase, Richmond
National Grid Reference: 518890, 175430

Slice:

Site Area (Ha): 1.58 Search Buffer (m): 100

#### **Site Details**

Homebase Ltd, 84, Manor Road, RICHMOND, TW9 1YB

l: 0844 844 9952 x: 0844 844 9951 eb: www.envirocheck.co.uk

A Landmark Information Group Service v50.0 12-Oct-2017 Page 12 of 24