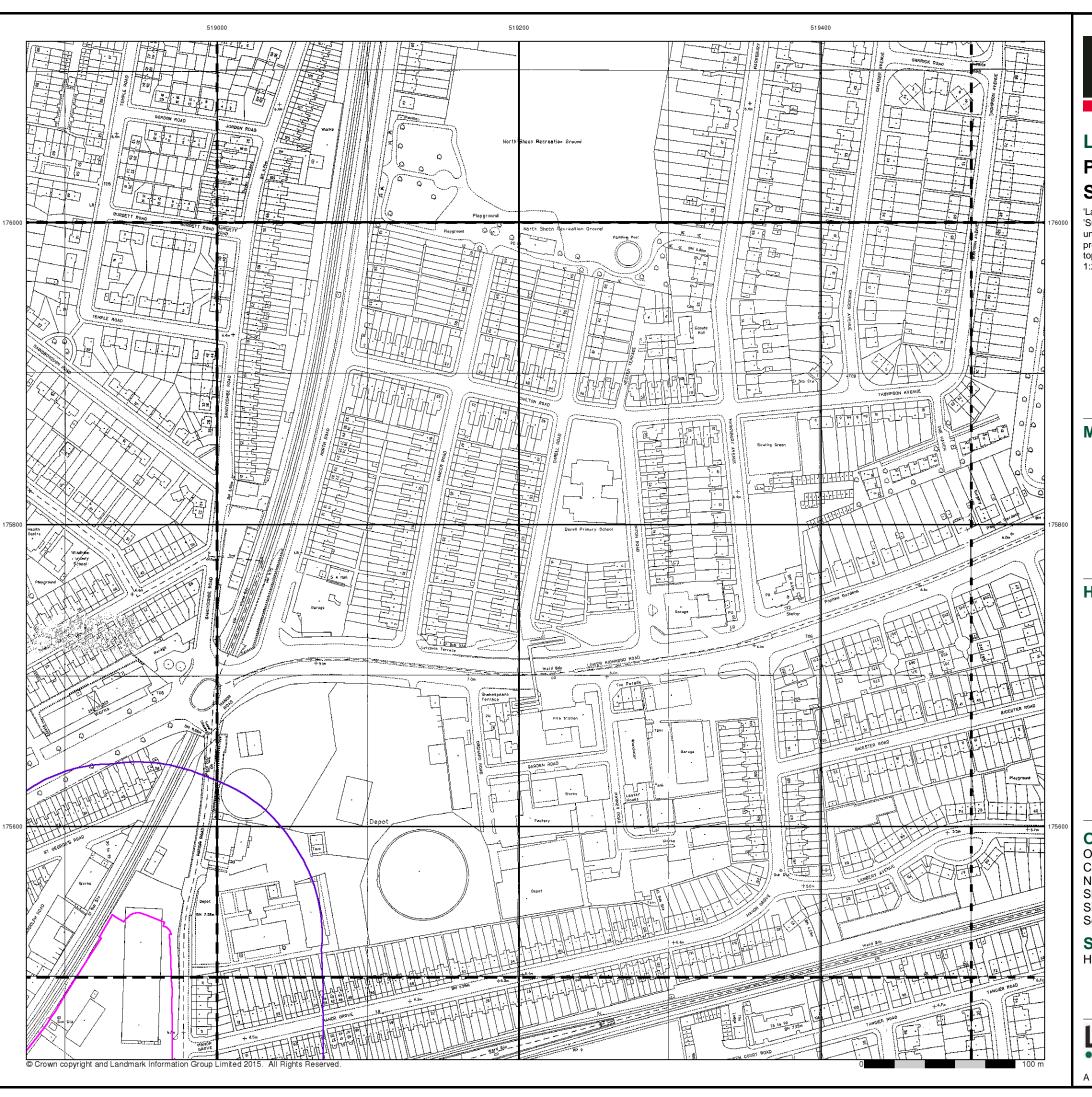

## **Additional SIMs**

## Published 1960 - 1961 Source map scale - 1:2,500

The SIM cards (Ordnance Survey's `Survey of Information on Microfilm') are further, minor editions of mapping which were produced and published in between the main editions as an area was updated. They date from 1947 to 1994, and contain detailed information on buildings, roads and land-use. These maps were produced at both 1:2,500 and 1:1,250 scales.

#### **Historical Map - Segment A11**