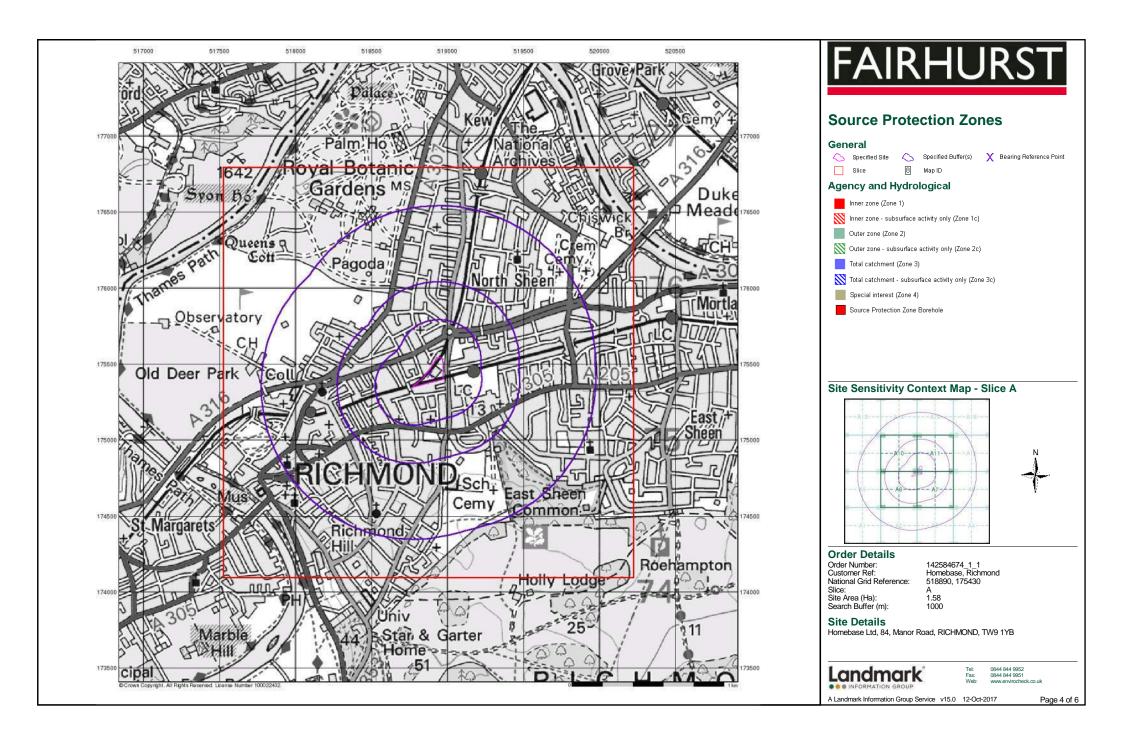

#### Radon Potential dataset Copyright Notice

Information supplied from a joint dataset compiled by The British Geological Survey and Public Health England.

Report Version v53.0

| Data Type                                                     | Page<br>Number | On Site | 0 to 250m | 251 to 500m | 501 to 1000m<br>(*up to 2000m) |
|---------------------------------------------------------------|----------------|---------|-----------|-------------|--------------------------------|
| Agency & Hydrological                                         |                |         |           |             |                                |
| BGS Groundwater Flooding Susceptibility                       | pg 1           | Yes     |           | Yes         | n/a                            |
| Contaminated Land Register Entries and Notices                |                |         |           |             |                                |
| Discharge Consents                                            | pg 1           |         | 1         |             |                                |
| Prosecutions Relating to Controlled Waters                    |                |         | n/a       | n/a         | n/a                            |
| Enforcement and Prohibition Notices                           |                |         |           |             |                                |
| Integrated Pollution Controls                                 |                |         |           |             |                                |
| Integrated Pollution Prevention And Control                   |                |         |           |             |                                |
| Local Authority Integrated Pollution Prevention And Control   |                |         |           |             |                                |
| Local Authority Pollution Prevention and Controls             | pg 1           |         | 3         | 5           | 4                              |
| Local Authority Pollution Prevention and Control Enforcements |                |         |           |             |                                |
| Nearest Surface Water Feature                                 | pg 3           |         |           | Yes         |                                |
| Pollution Incidents to Controlled Waters                      | pg 3           |         | 1         | 1           |                                |
| Prosecutions Relating to Authorised Processes                 |                |         |           |             |                                |
| Registered Radioactive Substances                             |                |         |           |             |                                |
| River Quality                                                 |                |         |           |             |                                |
| River Quality Biology Sampling Points                         |                |         |           |             |                                |
| River Quality Chemistry Sampling Points                       |                |         |           |             |                                |
| Substantiated Pollution Incident Register                     |                |         |           |             |                                |
| Water Abstractions                                            | pg 3           |         |           |             | (*13)                          |
| Water Industry Act Referrals                                  |                |         |           |             |                                |
| Groundwater Vulnerability                                     | pg 6           | Yes     | n/a       | n/a         | n/a                            |
| Drift Deposits                                                |                |         | n/a       | n/a         | n/a                            |
| Bedrock Aquifer Designations                                  | pg 6           | Yes     | n/a       | n/a         | n/a                            |
| Superficial Aquifer Designations                              | pg 6           | Yes     | n/a       | n/a         | n/a                            |
| Source Protection Zones                                       |                |         |           |             |                                |
| Extreme Flooding from Rivers or Sea without Defences          |                |         |           | n/a         | n/a                            |
| Flooding from Rivers or Sea without Defences                  |                |         |           | n/a         | n/a                            |
| Areas Benefiting from Flood Defences                          |                |         |           | n/a         | n/a                            |
| Flood Water Storage Areas                                     |                |         |           | n/a         | n/a                            |
| Flood Defences                                                |                |         |           | n/a         | n/a                            |
| OS Water Network Lines                                        | pg 7           |         |           | 5           | 10                             |