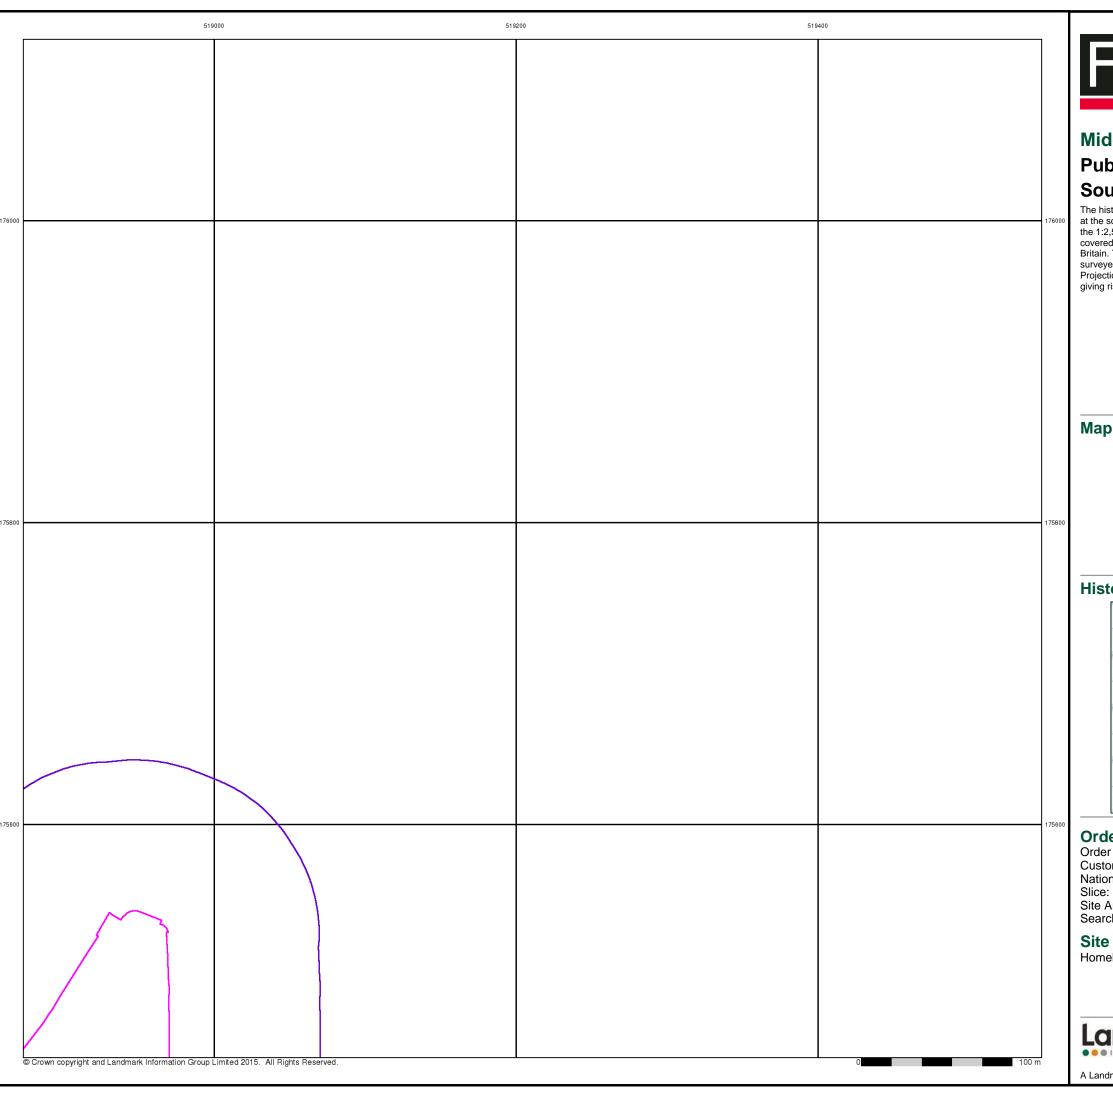

#### **Historical Map - Segment A11**

#### **Order Details**

Order Number: 142584674\_1\_1 Homebase, Richmond Customer Ref: National Grid Reference: 518890, 175430

Α

Slice:

Signal Post or Light

Works (building or area)

Spring

Trough

Wind Pump

Wr Pt. Wr T Water Point, Water Tap

Tank or Track

Spr

Tr

Wd Pp

Wks

Site Area (Ha): 1.58 Search Buffer (m): 100

#### Site Details

Homebase Ltd, 84, Manor Road, RICHMOND, TW9 1YB

0844 844 9952 0844 844 9951

A Landmark Information Group Service v50.0 12-Oct-2017 Page 1 of 24