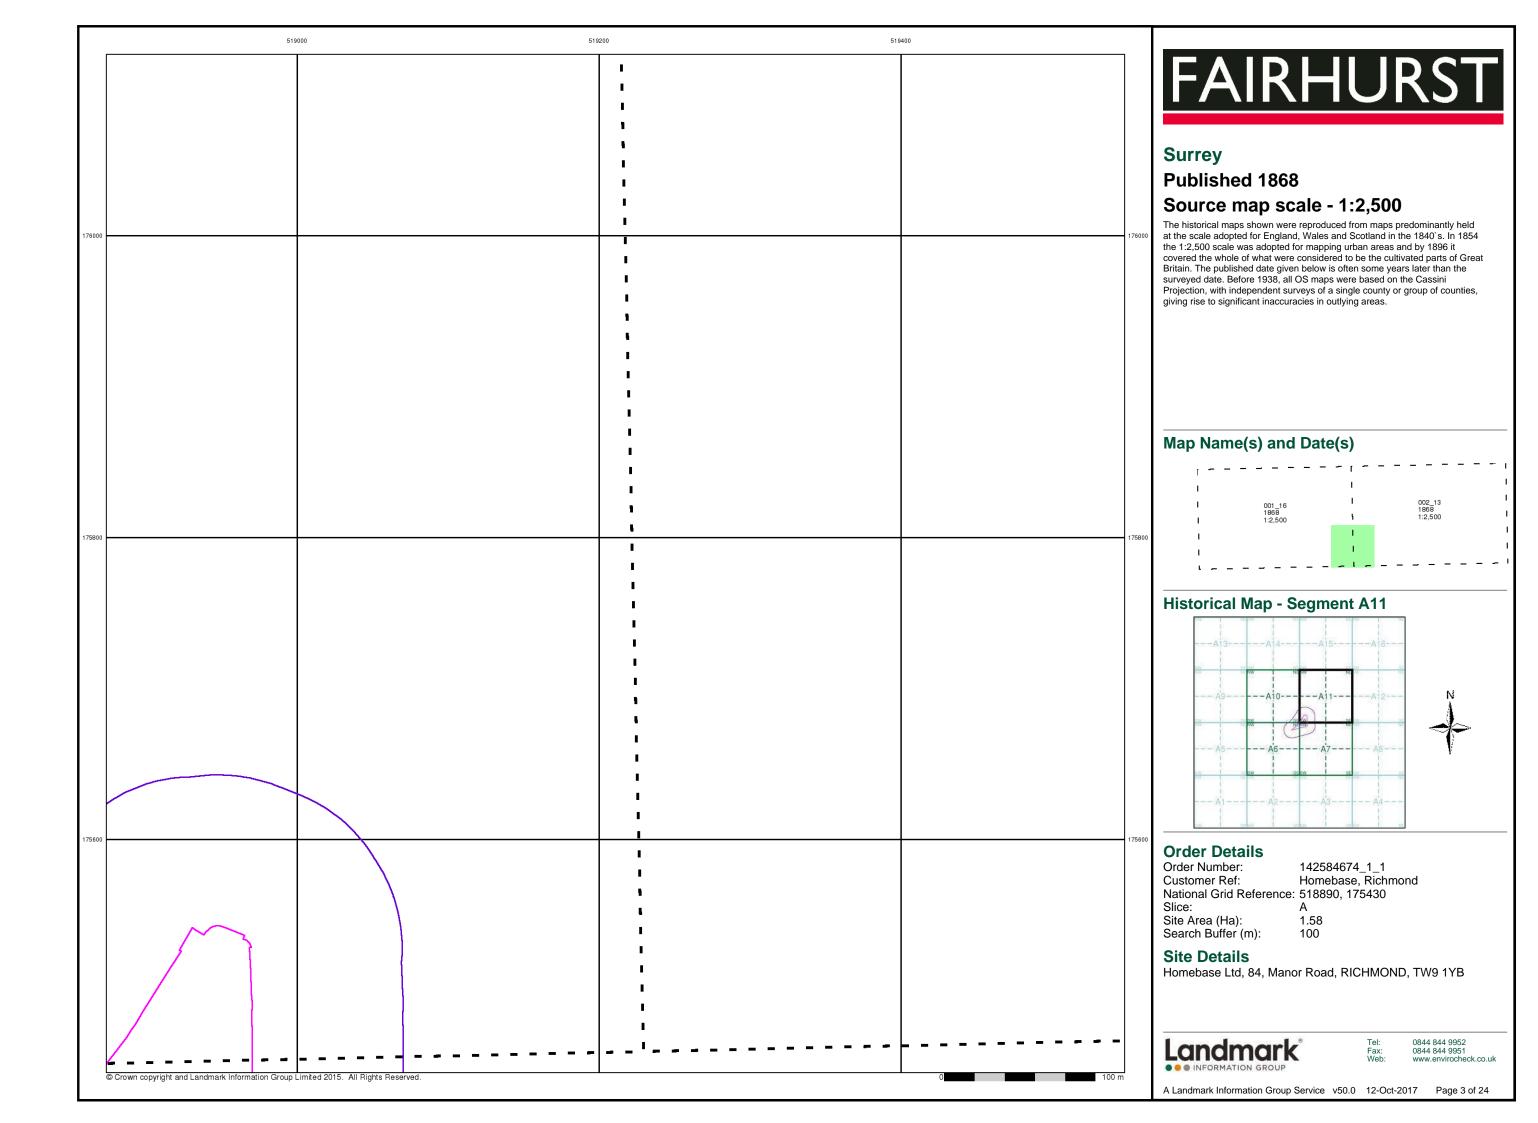

#### **Surrey**

## Published 1868 - 1894 Source map scale - 1:2,500

The historical maps shown were reproduced from maps predominantly held at the scale adopted for England, Wales and Scotland in the 1840's. In 1854 the 1:2,500 scale was adopted for mapping urban areas and by 1896 it covered the whole of what were considered to be the cultivated parts of Great Britain. The published date given below is often some years later than the surveyed date. Before 1938, all OS maps were based on the Cassini Projection, with independent surveys of a single county or group of counties, giving rise to significant inaccuracies in outlying areas.

#### Map Name(s) and Date(s)

#### **Historical Map - Segment A11**

#### **Order Details**

Order Number: 142584674\_1\_1
Customer Ref: Homebase, Richmond
National Grid Reference: 518890, 175430

Slice:

Site Area (Ha): 1.58 Search Buffer (m): 100

#### **Site Details**

Homebase Ltd, 84, Manor Road, RICHMOND, TW9 1YB

Landmark®

Tel: 0844 844 9952 Fax: 0844 844 9951 Veb: www.envirocheck.co.uk

A Landmark Information Group Service v50.0 12-Oct-2017 Page 2 of 24