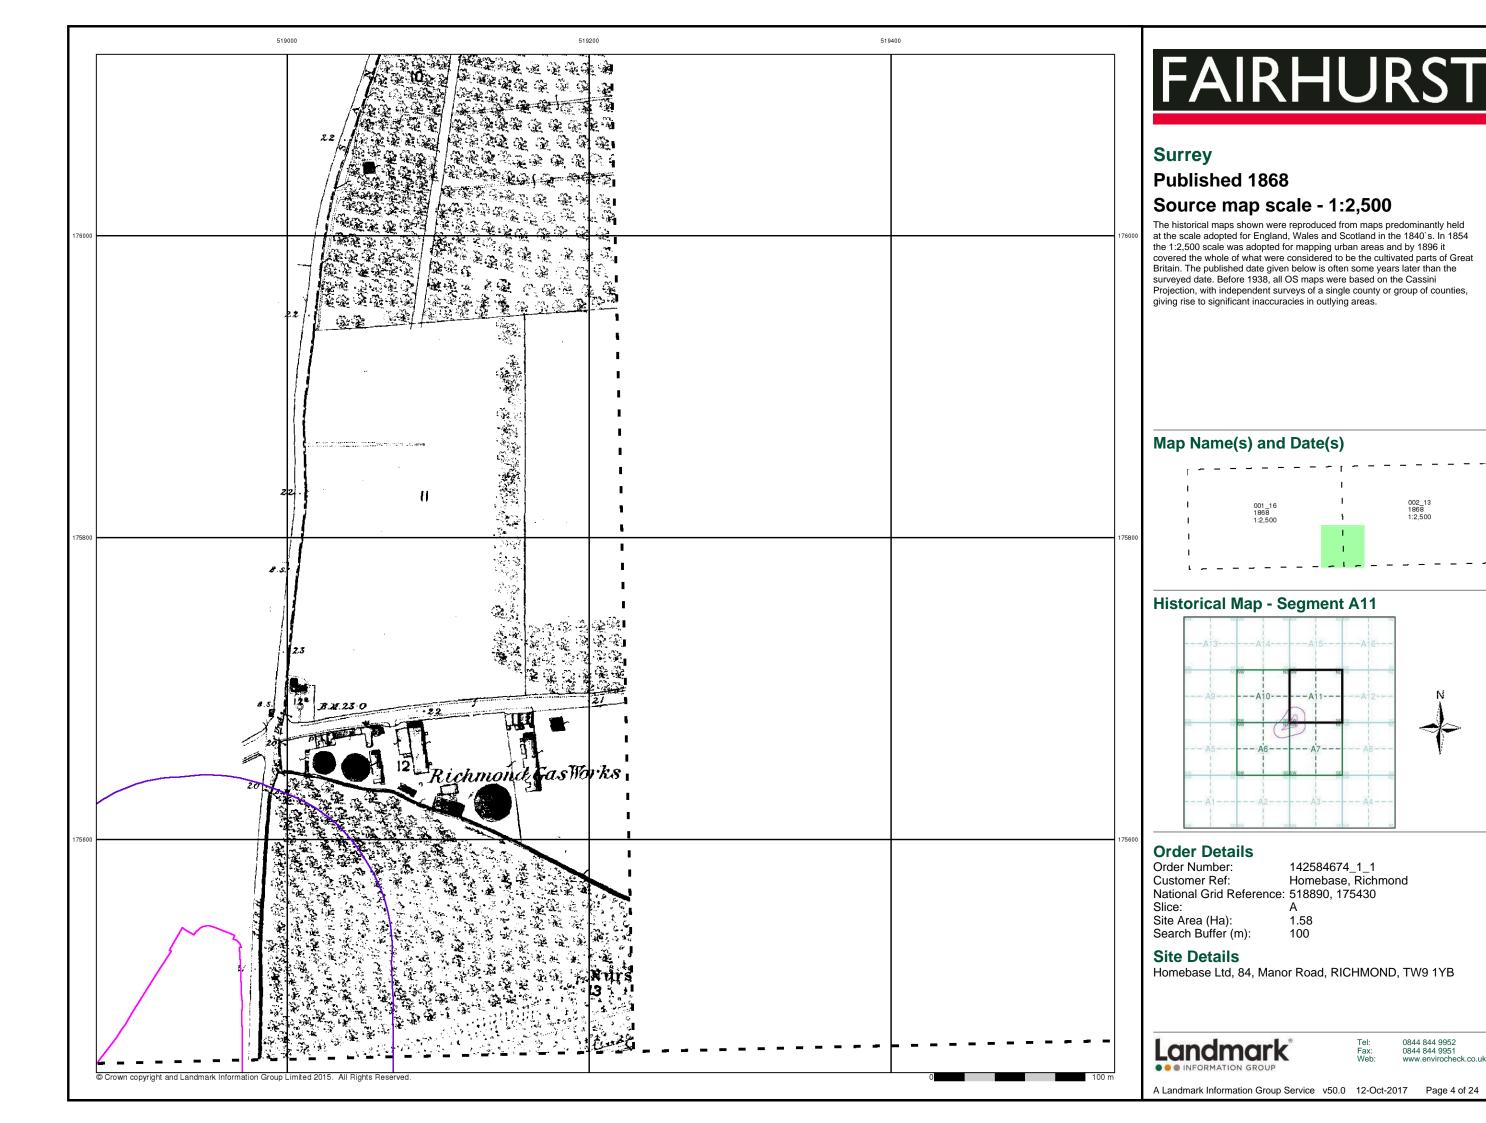

#### **Surrey**

## Published 1868 - 1894 Source map scale - 1:2,500

The historical maps shown were reproduced from maps predominantly held at the scale adopted for England, Wales and Scotland in the 1840's. In 1854 the 1:2,500 scale was adopted for mapping urban areas and by 1896 it covered the whole of what were considered to be the cultivated parts of Great Britain. The published date given below is often some years later than the surveyed date. Before 1938, all OS maps were based on the Cassini Projection, with independent surveys of a single county or group of counties, giving rise to significant inaccuracies in outlying areas.

#### Map Name(s) and Date(s)