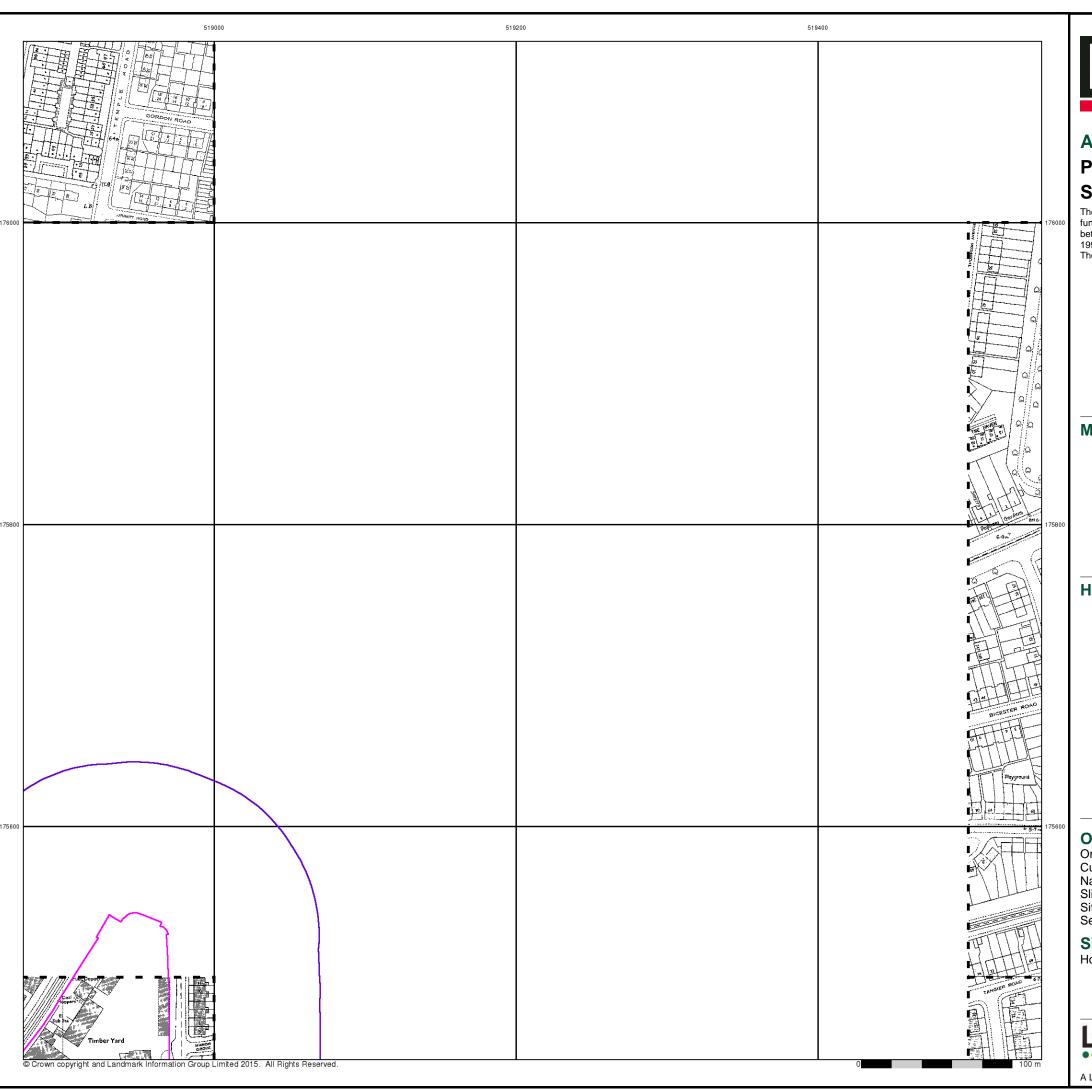

## **Ordnance Survey Plan**

## Published 1968 - 1974 Source map scale - 1:1,250

The historical maps shown were reproduced from maps predominantly held at the scale adopted for England, Wales and Scotland in the 1840's. In 1854 the 1:2,500 scale was adopted for mapping urban areas and by 1896 it covered the whole of what were considered to be the cultivated parts of Great Britain. The published date given below is often some years later than the surveyed date. Before 1938, all OS maps were based on the Cassini Projection, with independent surveys of a single county or group of counties,

### Map Name(s) and Date(s)

### **Historical Map - Segment A11**

#### **Order Details**

Order Number: 142584674\_1\_1 Customer Ref: Homebase, Richmond National Grid Reference: 518890, 175430 Α

Slice:

Site Area (Ha): Search Buffer (m): 1.58 100

#### **Site Details**

Homebase Ltd, 84, Manor Road, RICHMOND, TW9 1YB

0844 844 9952 0844 844 9951 www.envirocheck.co.uk

A Landmark Information Group Service v50.0 12-Oct-2017 Page 17 of 24