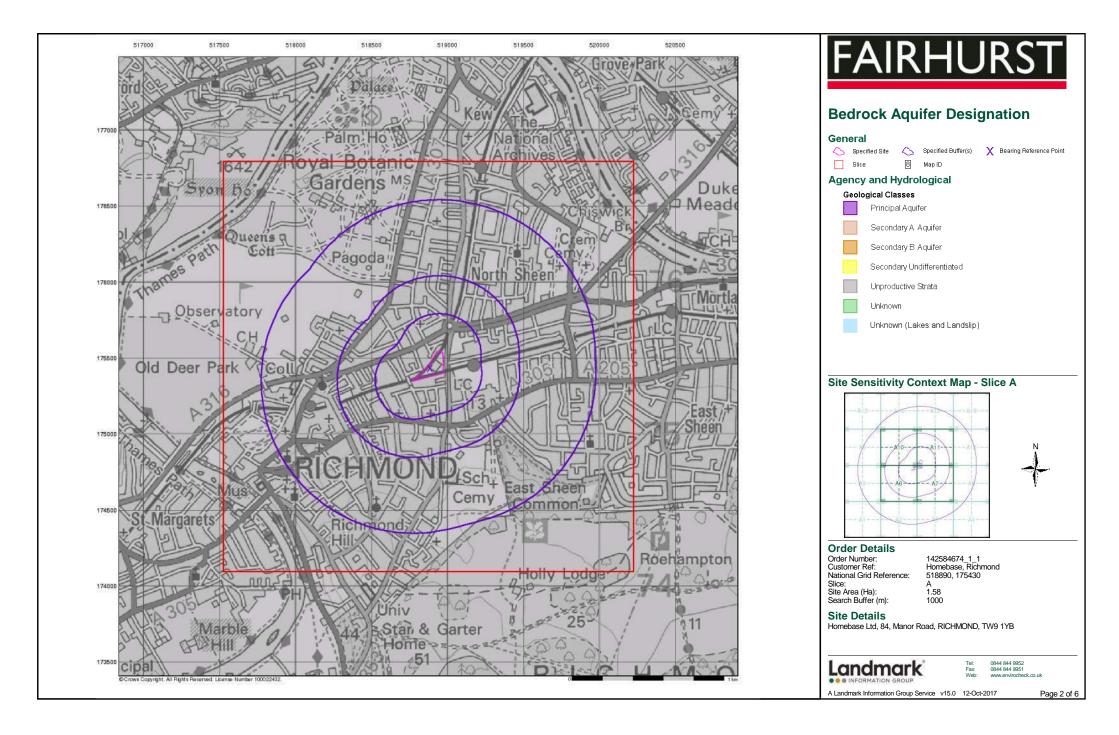

#### Radon Potential dataset Copyright Notice

Information supplied from a joint dataset compiled by The British Geological Survey and Public Health England.

Report Version v53.0

| Data Type                                                     | Page<br>Number | On Site | 0 to 250m | 251 to 500m | 501 to 1000m<br>(*up to 2000m) |
|---------------------------------------------------------------|----------------|---------|-----------|-------------|--------------------------------|
| Agency & Hydrological                                         |                |         |           |             |                                |
| BGS Groundwater Flooding Susceptibility                       | pg 1           | Yes     |           | Yes         | n/a                            |
| Contaminated Land Register Entries and Notices                |                |         |           |             |                                |
| Discharge Consents                                            | pg 1           |         | 1         |             |                                |
| Prosecutions Relating to Controlled Waters                    |                |         | n/a       | n/a         | n/a                            |
| Enforcement and Prohibition Notices                           |                |         |           |             |                                |
| Integrated Pollution Controls                                 |                |         |           |             |                                |
| Integrated Pollution Prevention And Control                   |                |         |           |             |                                |
| Local Authority Integrated Pollution Prevention And Control   |                |         |           |             |                                |
| Local Authority Pollution Prevention and Controls             | pg 1           |         | 3         | 5           | 4                              |
| Local Authority Pollution Prevention and Control Enforcements |                |         |           |             |                                |
| Nearest Surface Water Feature                                 | pg 3           |         |           | Yes         |                                |
| Pollution Incidents to Controlled Waters                      | pg 3           |         | 1         | 1           |                                |
| Prosecutions Relating to Authorised Processes                 |                |         |           |             |                                |
| Registered Radioactive Substances                             |                |         |           |             |                                |
| River Quality                                                 |                |         |           |             |                                |
| River Quality Biology Sampling Points                         |                |         |           |             |                                |
| River Quality Chemistry Sampling Points                       |                |         |           |             |                                |
| Substantiated Pollution Incident Register                     |                |         |           |             |                                |
| Water Abstractions                                            | pg 3           |         |           |             | (*13)                          |
| Water Industry Act Referrals                                  |                |         |           |             |                                |
| Groundwater Vulnerability                                     | pg 6           | Yes     | n/a       | n/a         | n/a                            |
| Drift Deposits                                                |                |         | n/a       | n/a         | n/a                            |
| Bedrock Aquifer Designations                                  | pg 6           | Yes     | n/a       | n/a         | n/a                            |
| Superficial Aquifer Designations                              | pg 6           | Yes     | n/a       | n/a         | n/a                            |
| Source Protection Zones                                       |                |         |           |             |                                |
| Extreme Flooding from Rivers or Sea without Defences          |                |         |           | n/a         | n/a                            |
| Flooding from Rivers or Sea without Defences                  |                |         |           | n/a         | n/a                            |
| Areas Benefiting from Flood Defences                          |                |         |           | n/a         | n/a                            |
| Flood Water Storage Areas                                     |                |         |           | n/a         | n/a                            |
| Flood Defences                                                |                |         |           | n/a         | n/a                            |
| OS Water Network Lines                                        | pg 7           |         |           | 5           | 10                             |