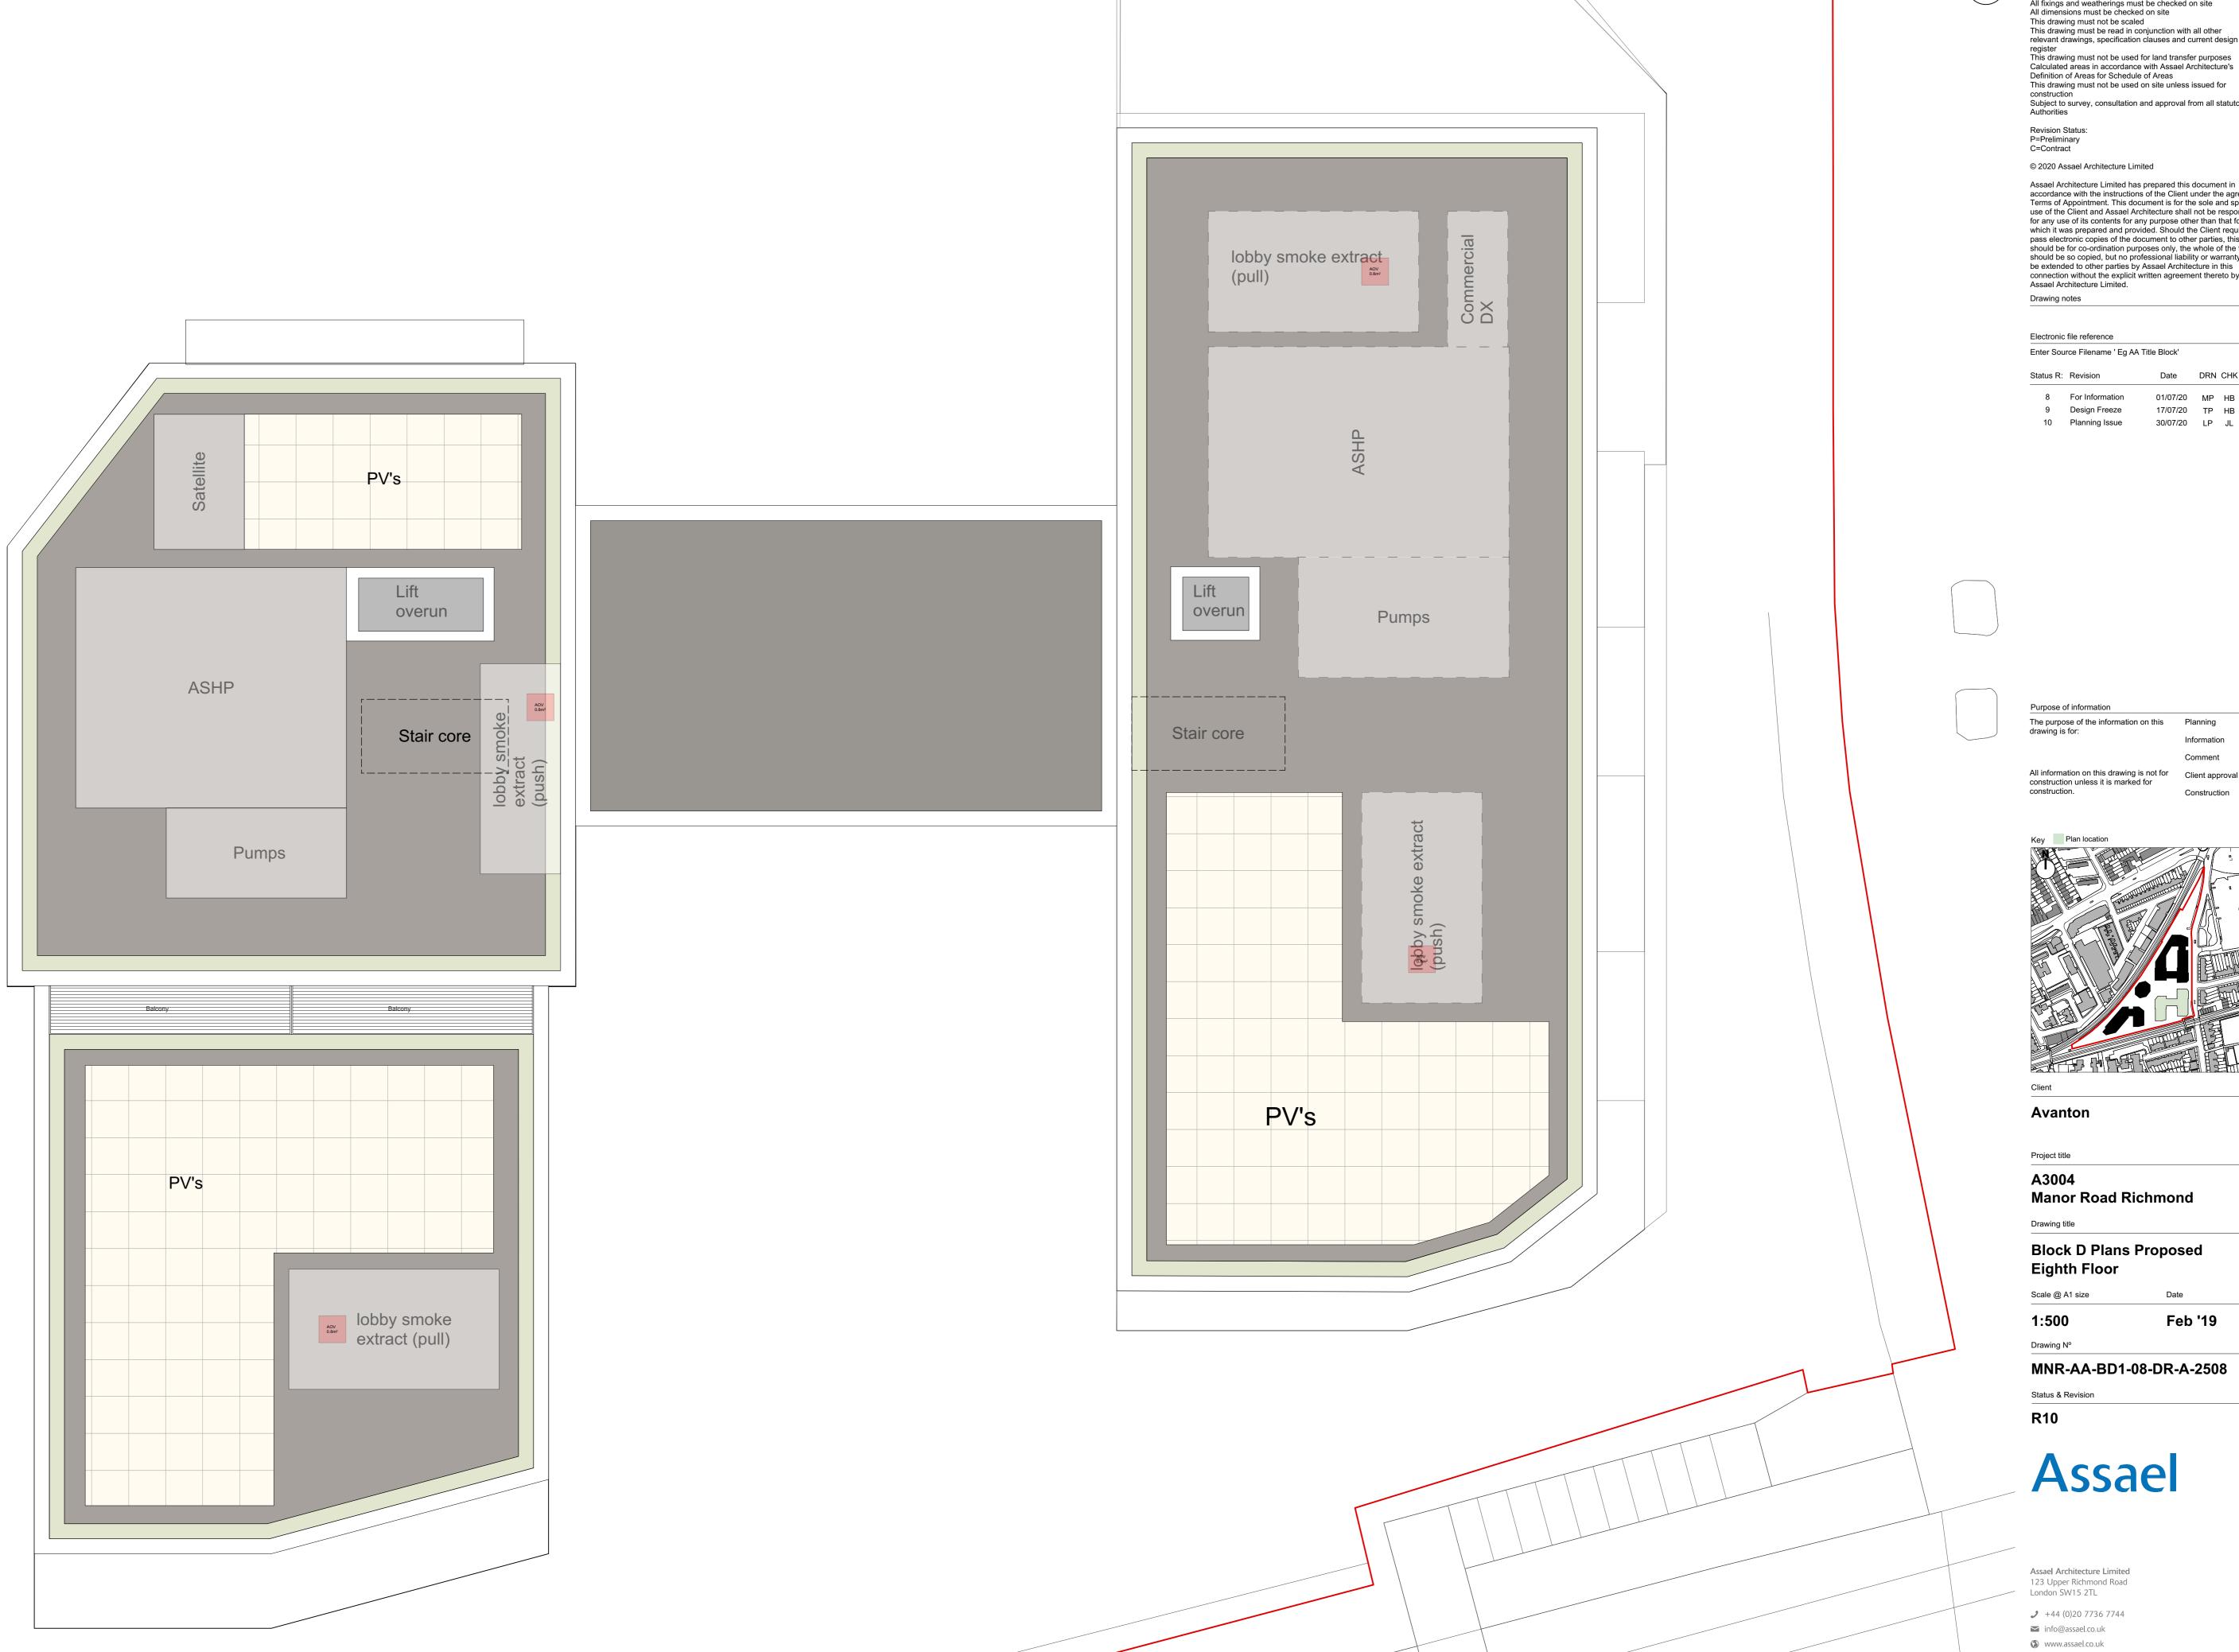

# A3004

**Manor Road Richmond** 

**Block D Plans Proposed** 

**Eighth Floor** 

Feb '19 1:500

Drawing No

### MNR-AA-BD1-08-DR-A-2508

Status & Revision