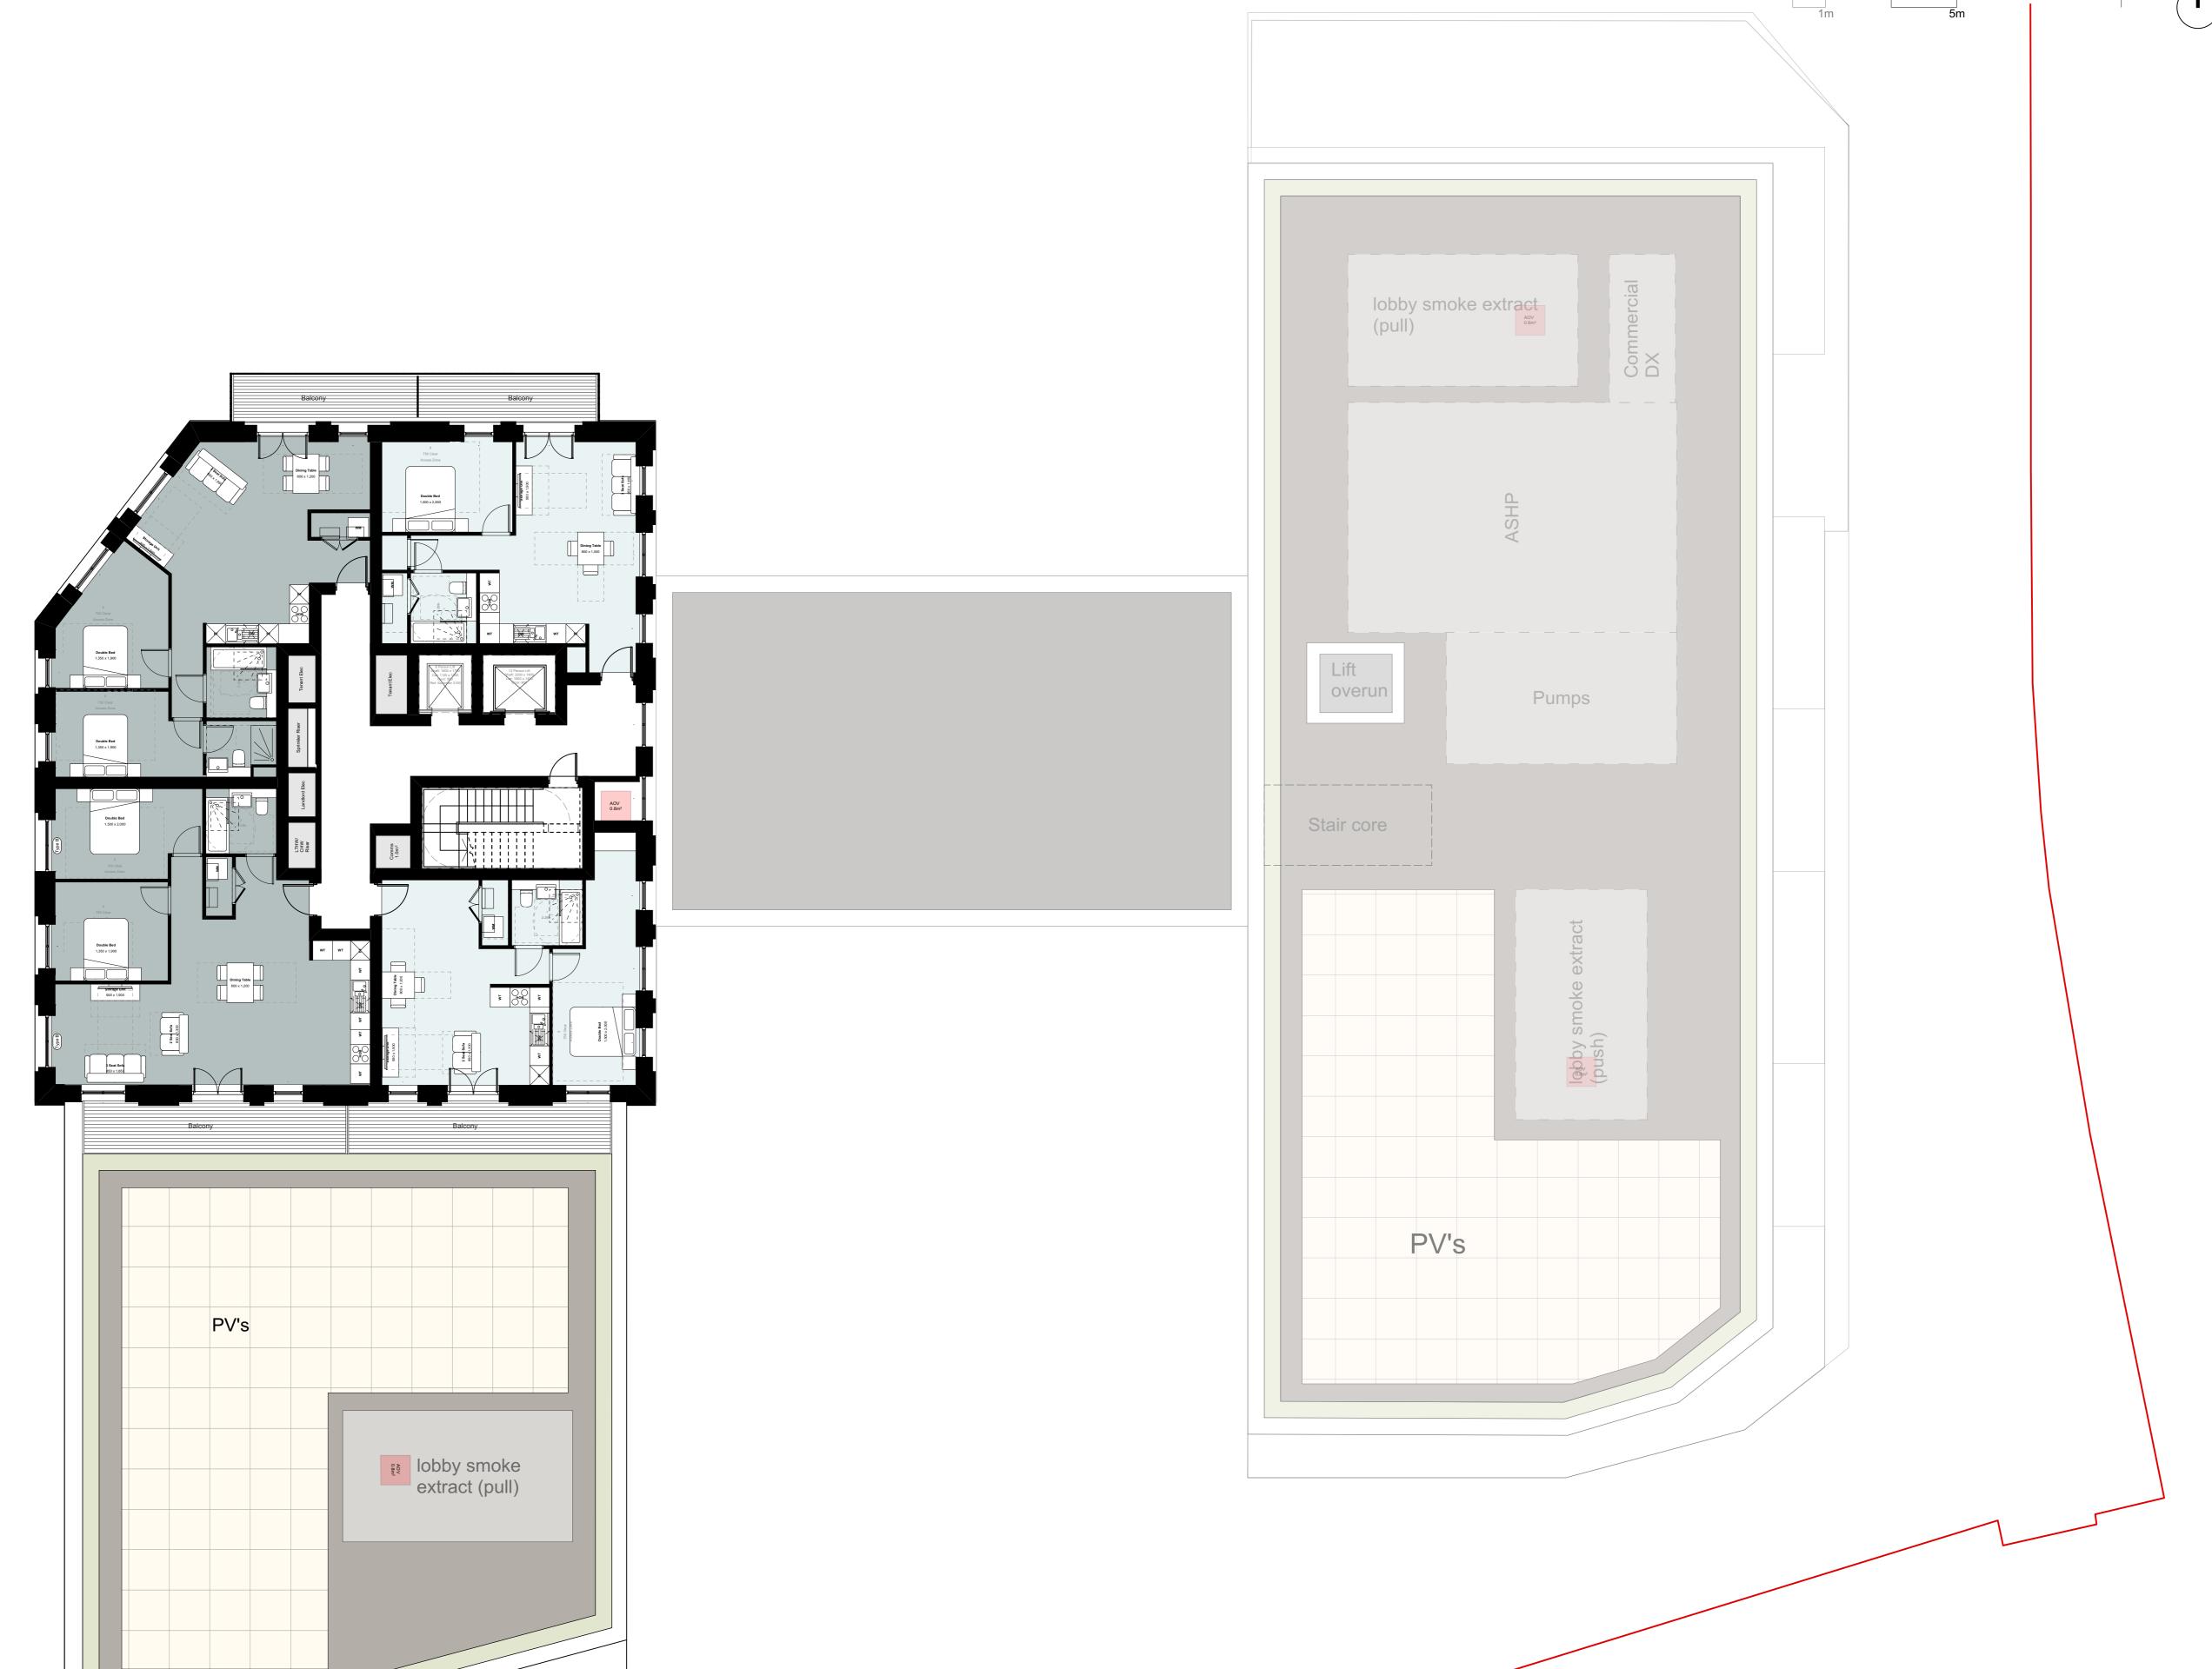

## **Manor Road Richmond**

Drawing title

**Block D Plans Proposed** 

Seventh Floor

Feb '19 1:500

Drawing No

Scale @ A1 size

## MNR-AA-BD1-07-DR-A-2507

Status & Revision R10