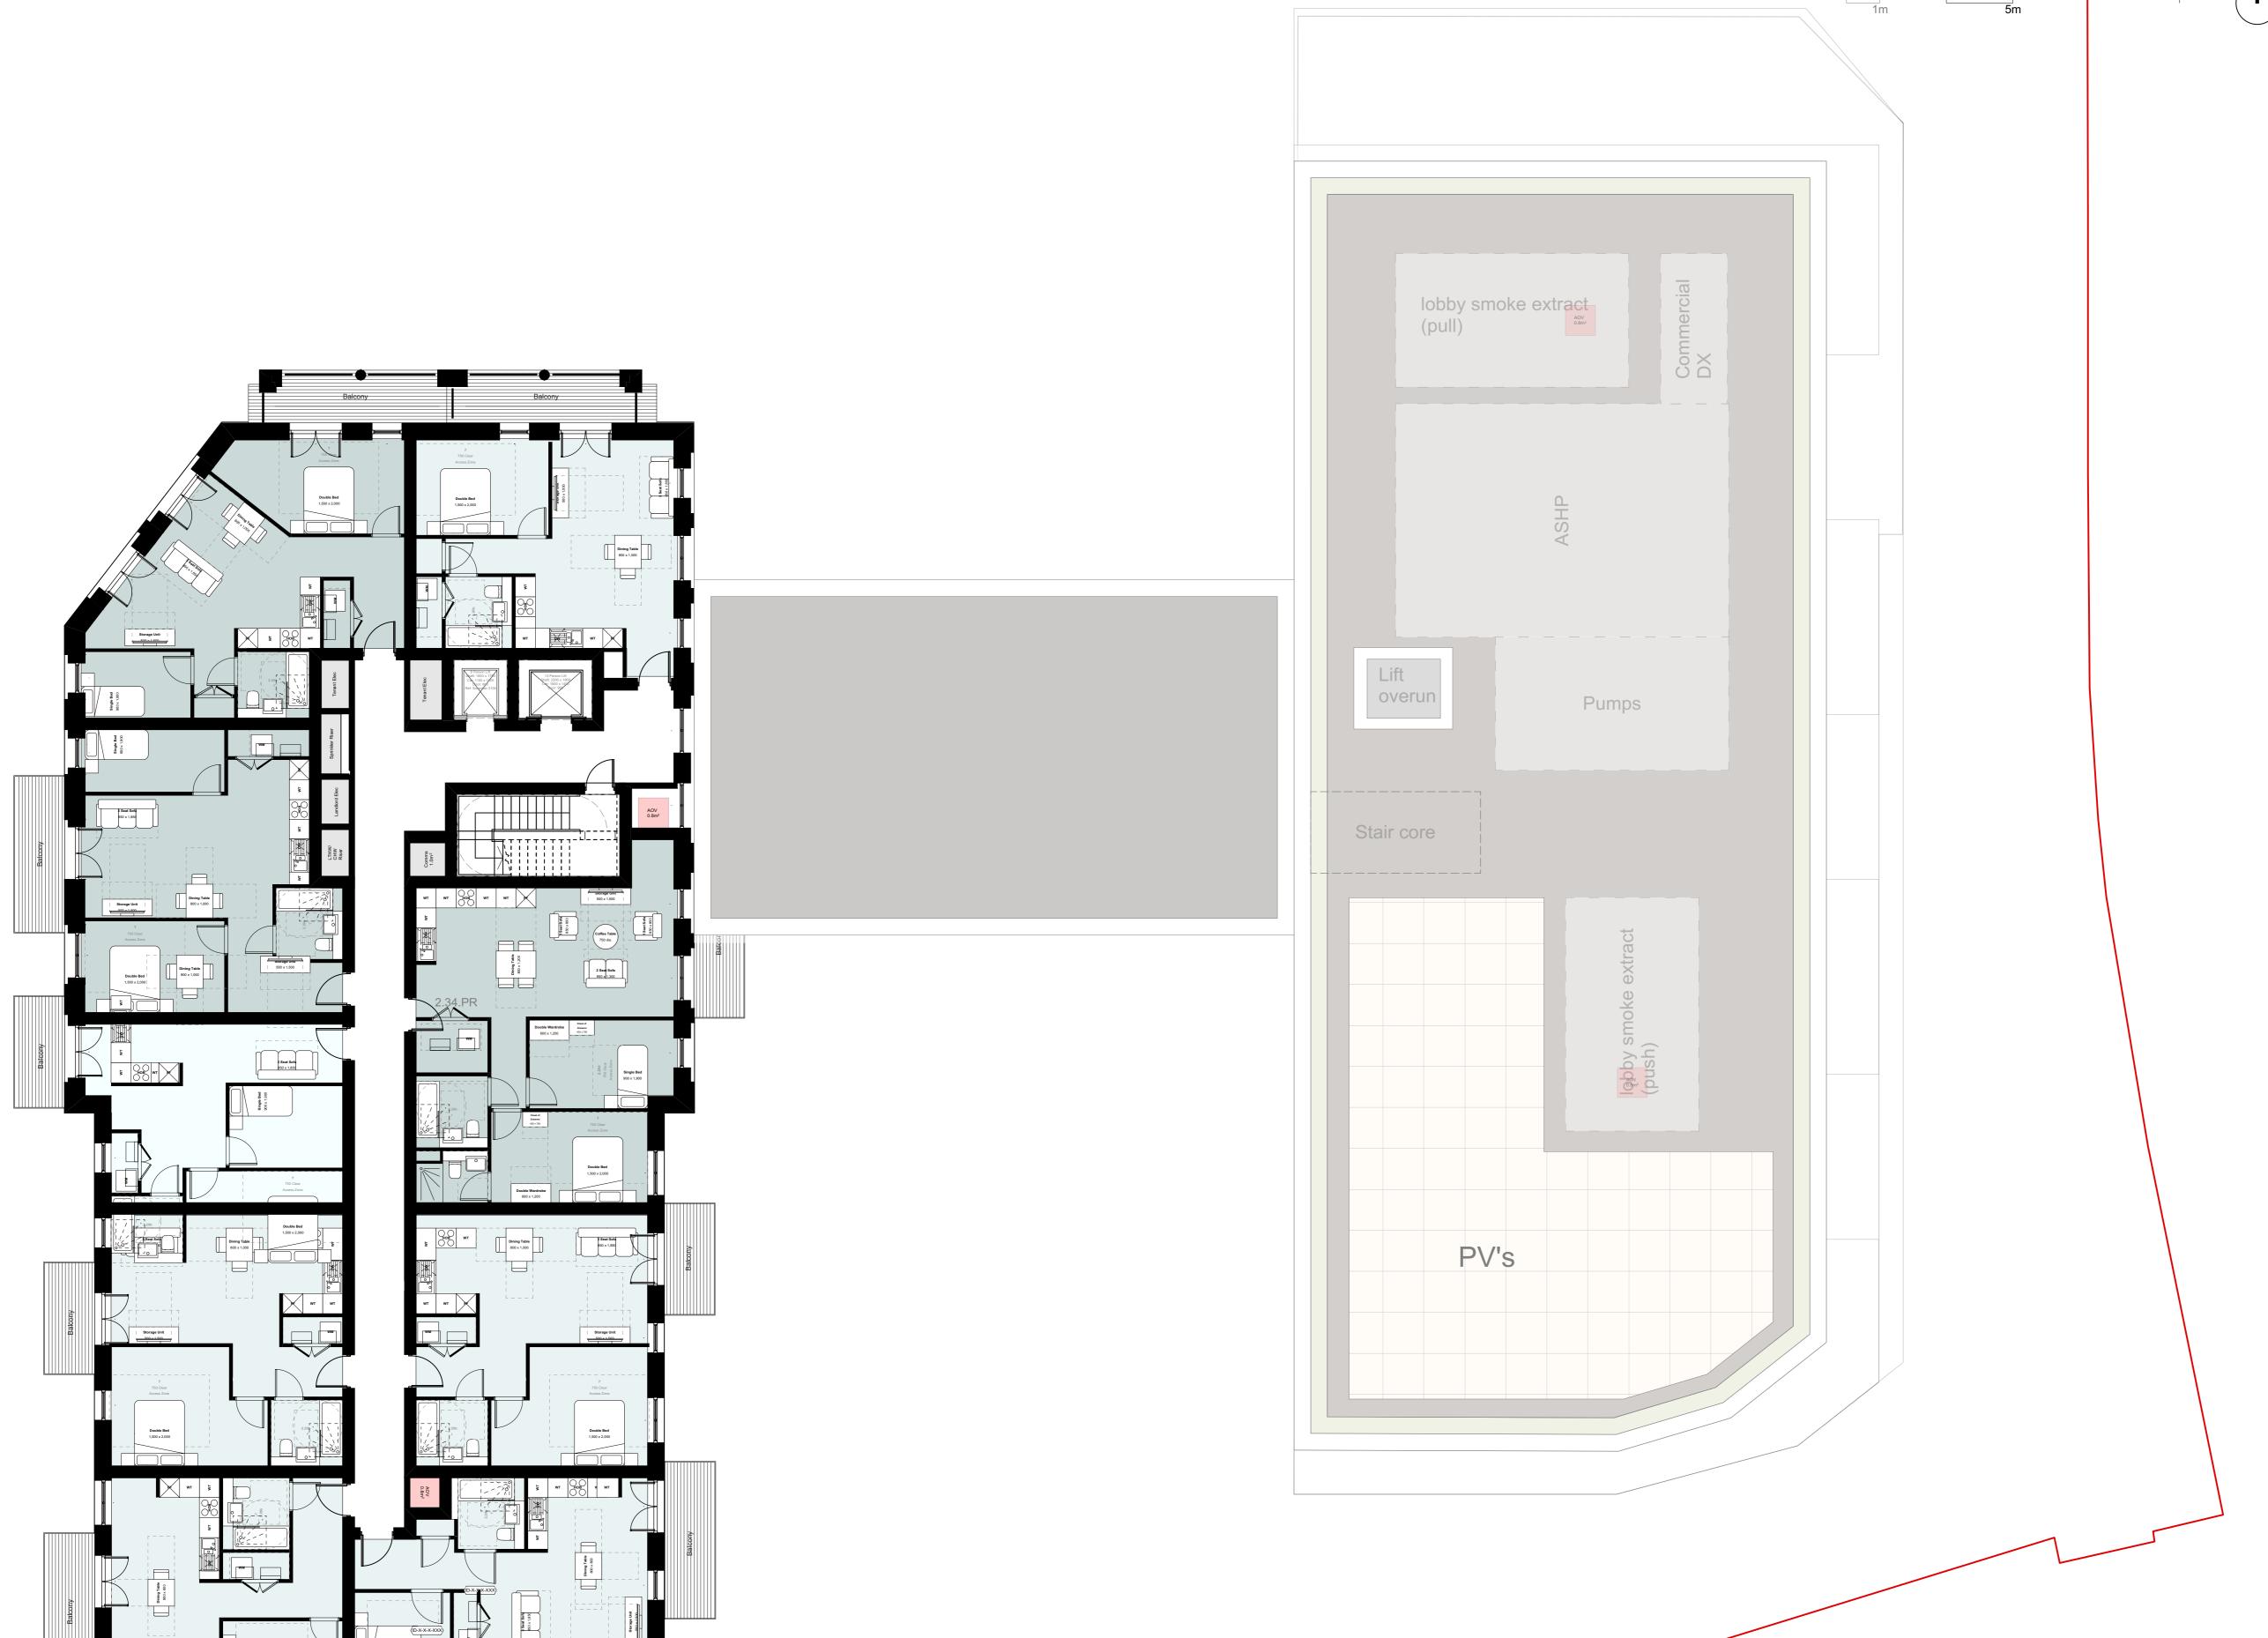

#### A3004 **Manor Road Richmond**

Drawing title

**Block D Plans Proposed** Sixth Floor

Scale @ A1 size

Feb '19 1:500

Drawing N°

### MNR-AA-BD1-06-DR-A-2506

Status & Revision