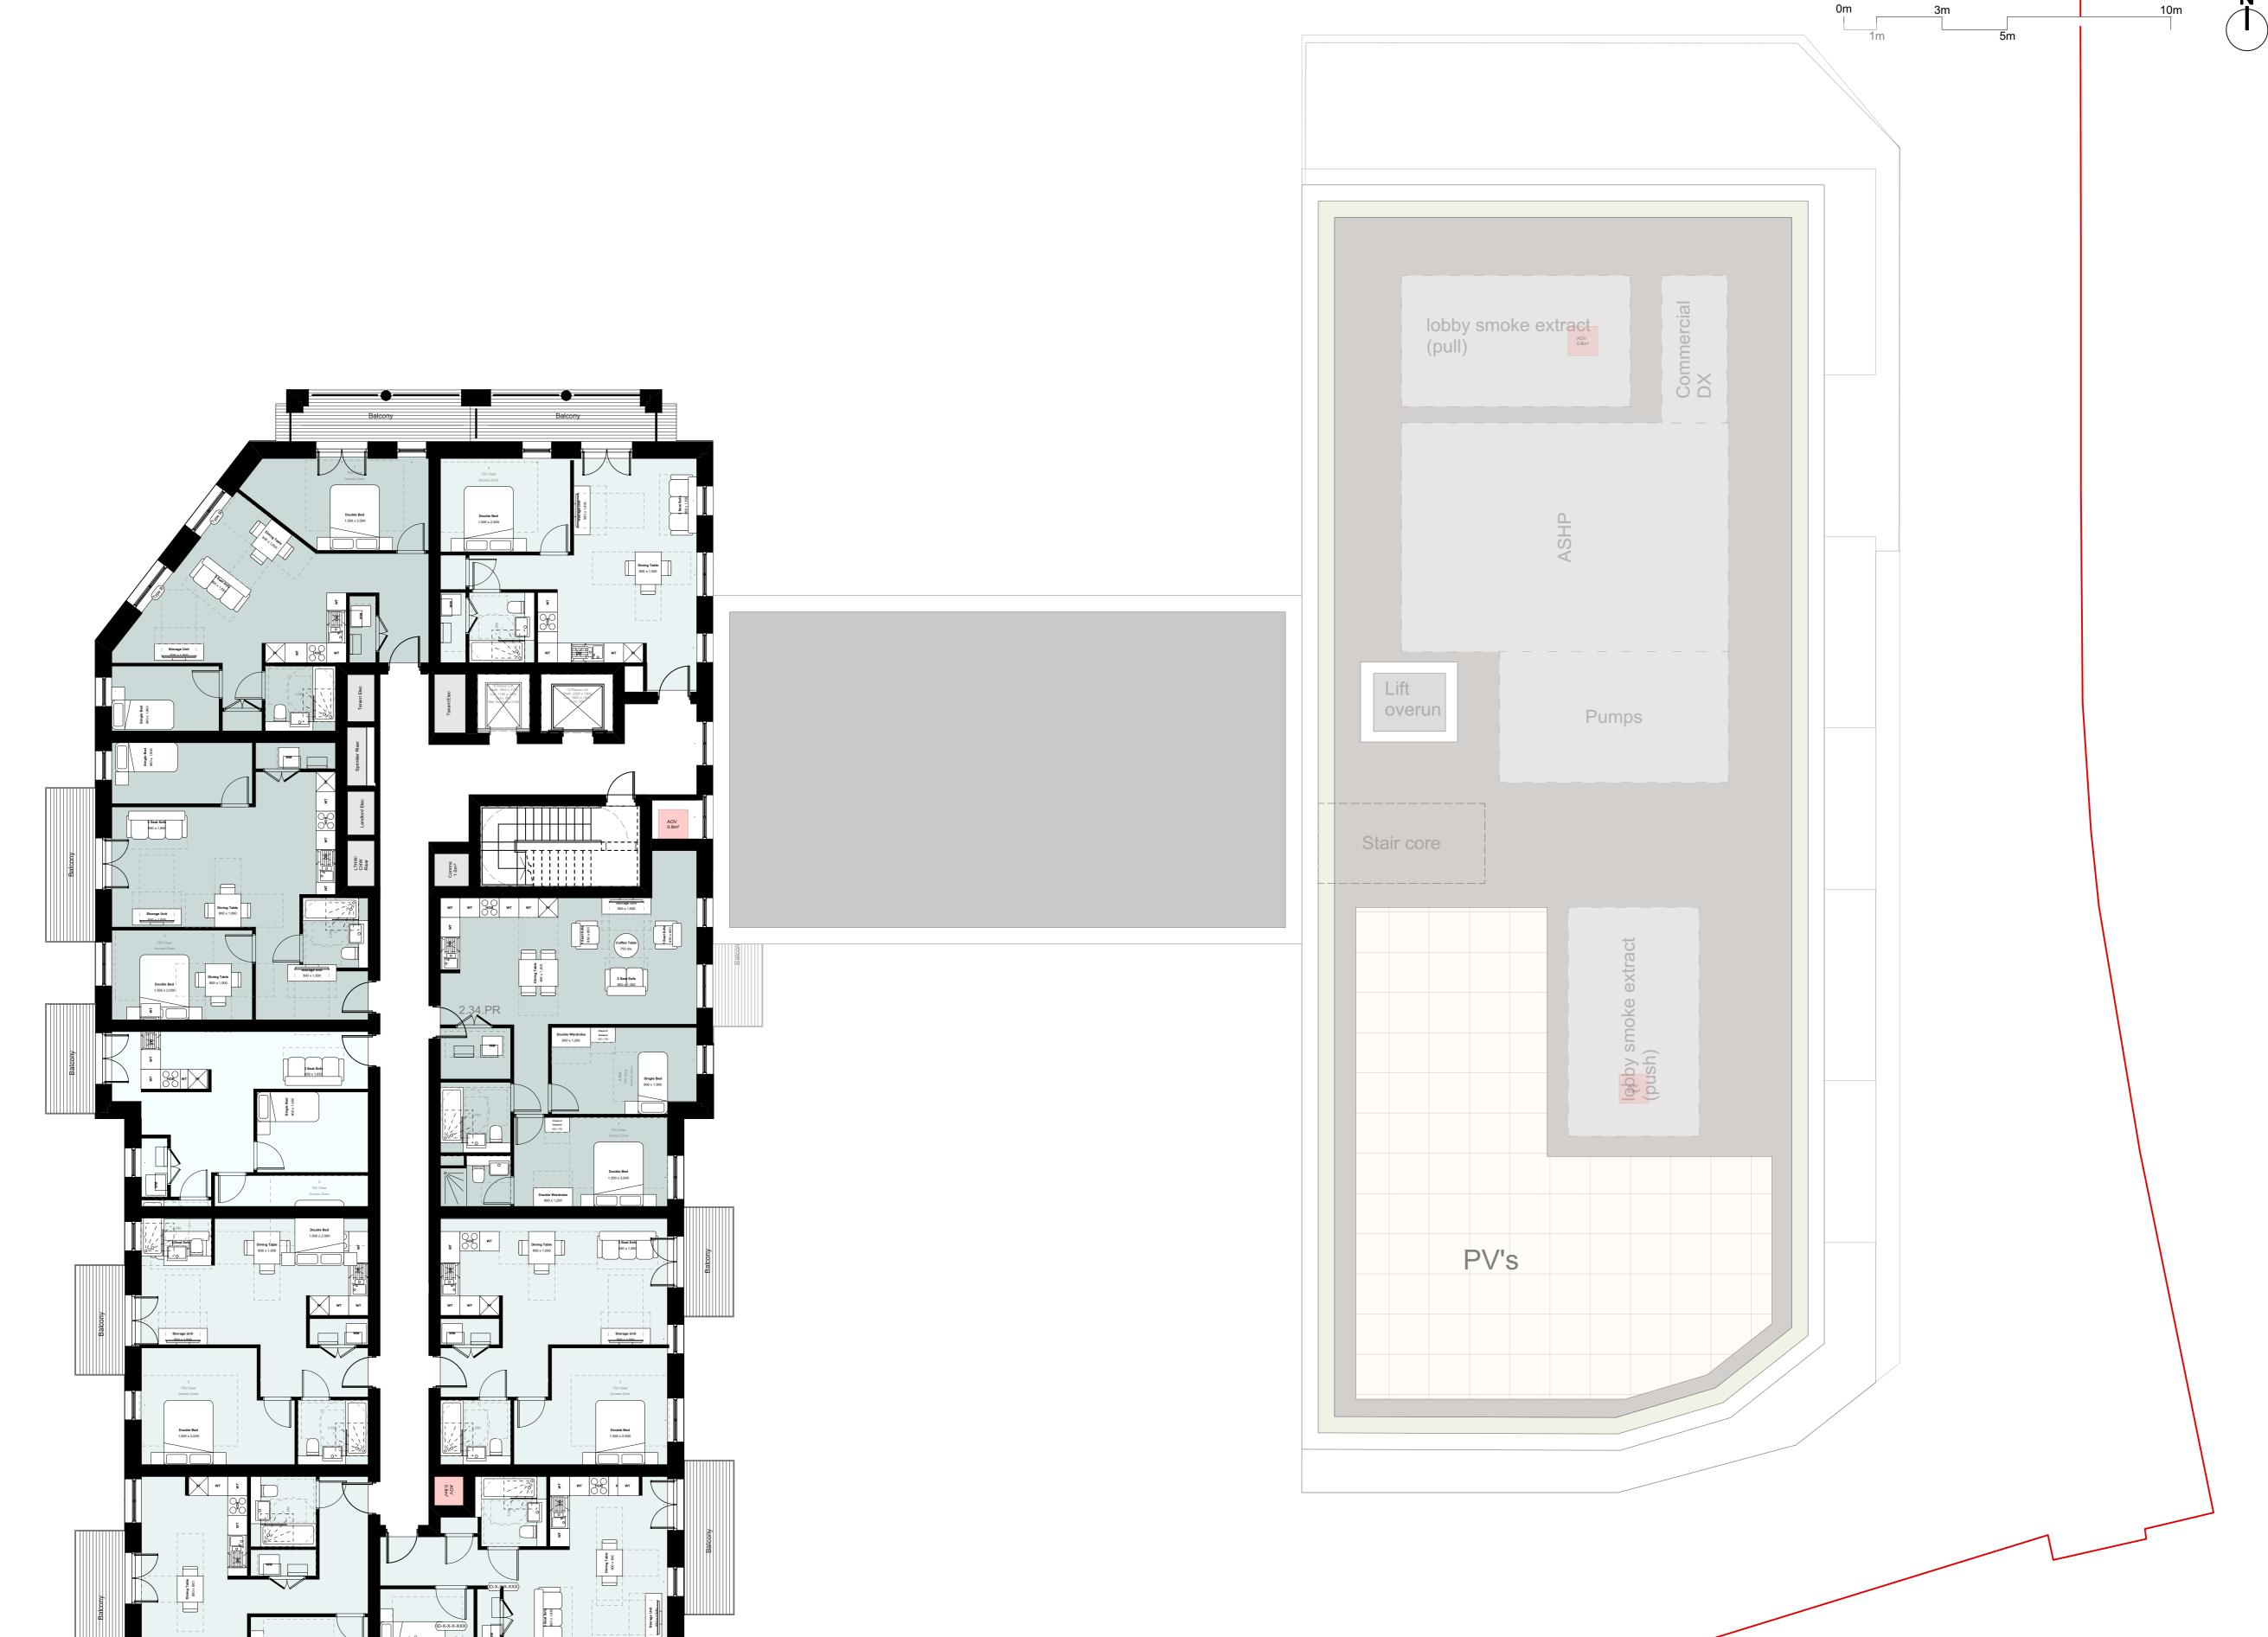

# A3004

Manor Road Richmond

Drawing title

Block D Plans Proposed Fifth Floor

Scale @ A1 size Date

1:500 Feb '19

Drawing N°

# MNR-AA-BD1-05-DR-A-2505

Status & Revision