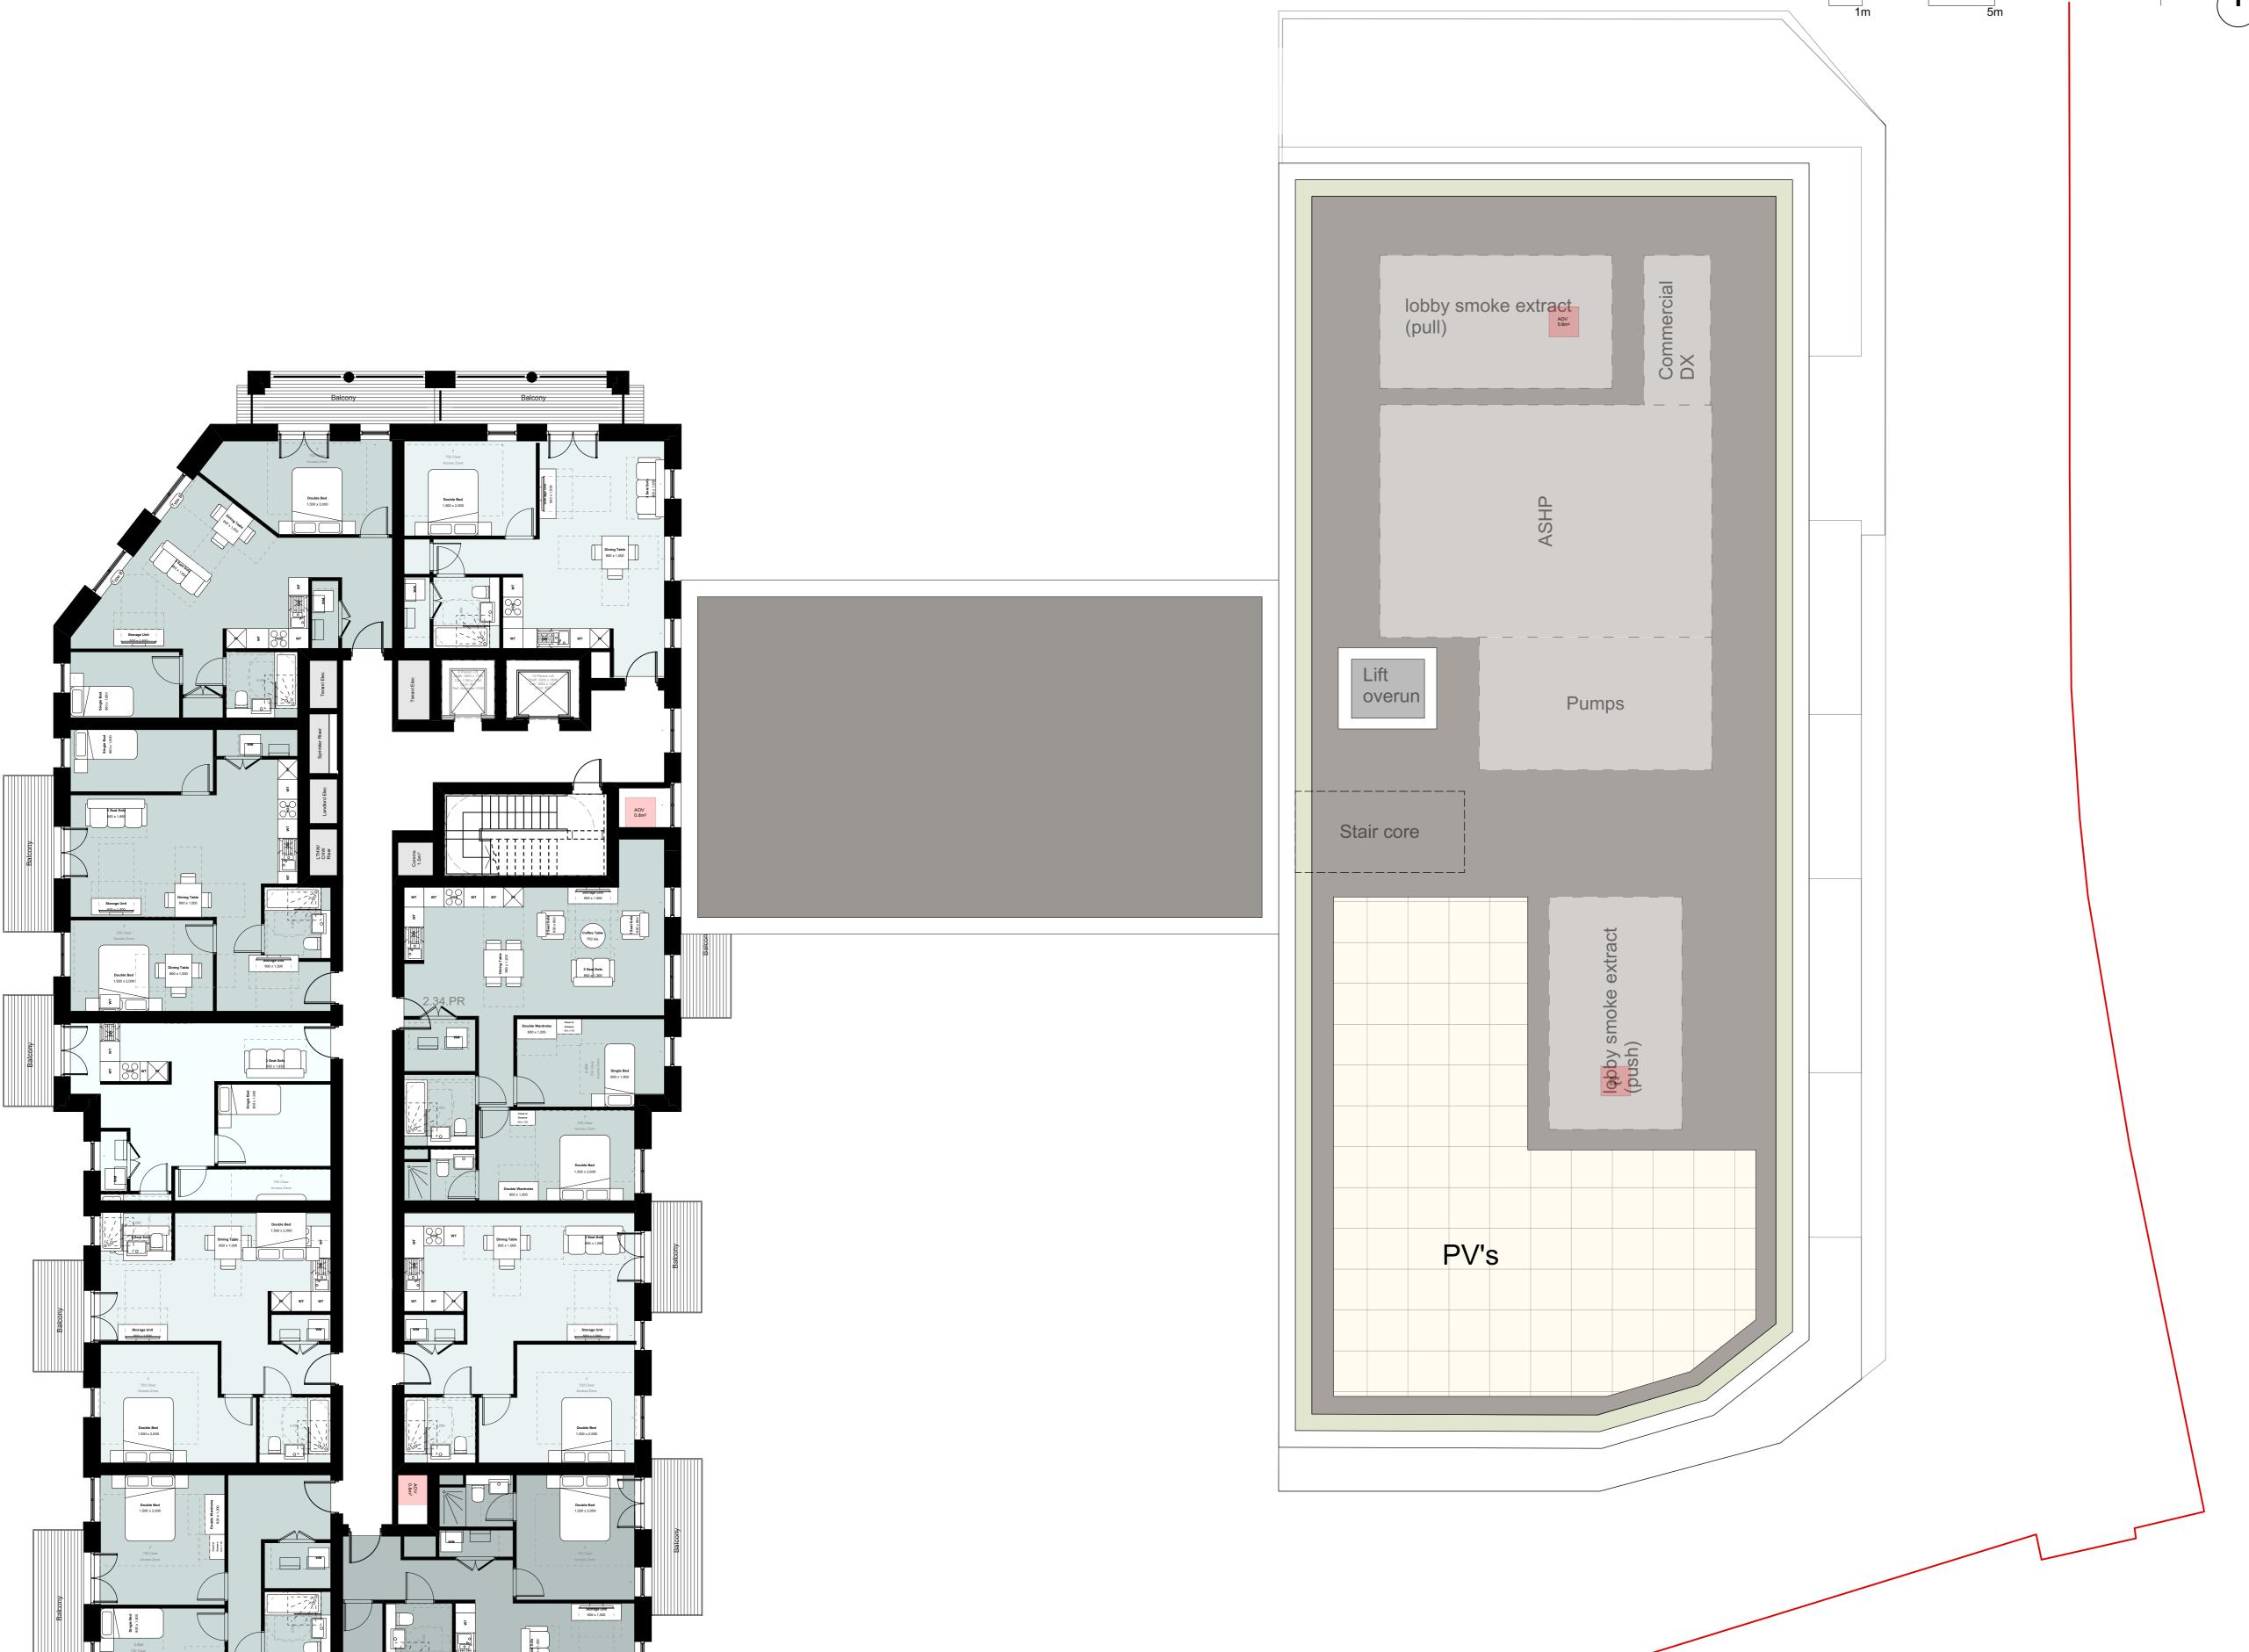

**Avanton** 

A3004

Project title

**Manor Road Richmond** 

Drawing title

**Block D Plans Proposed Fourth Floor** 

Scale @ A1 size

Feb '19 1:500