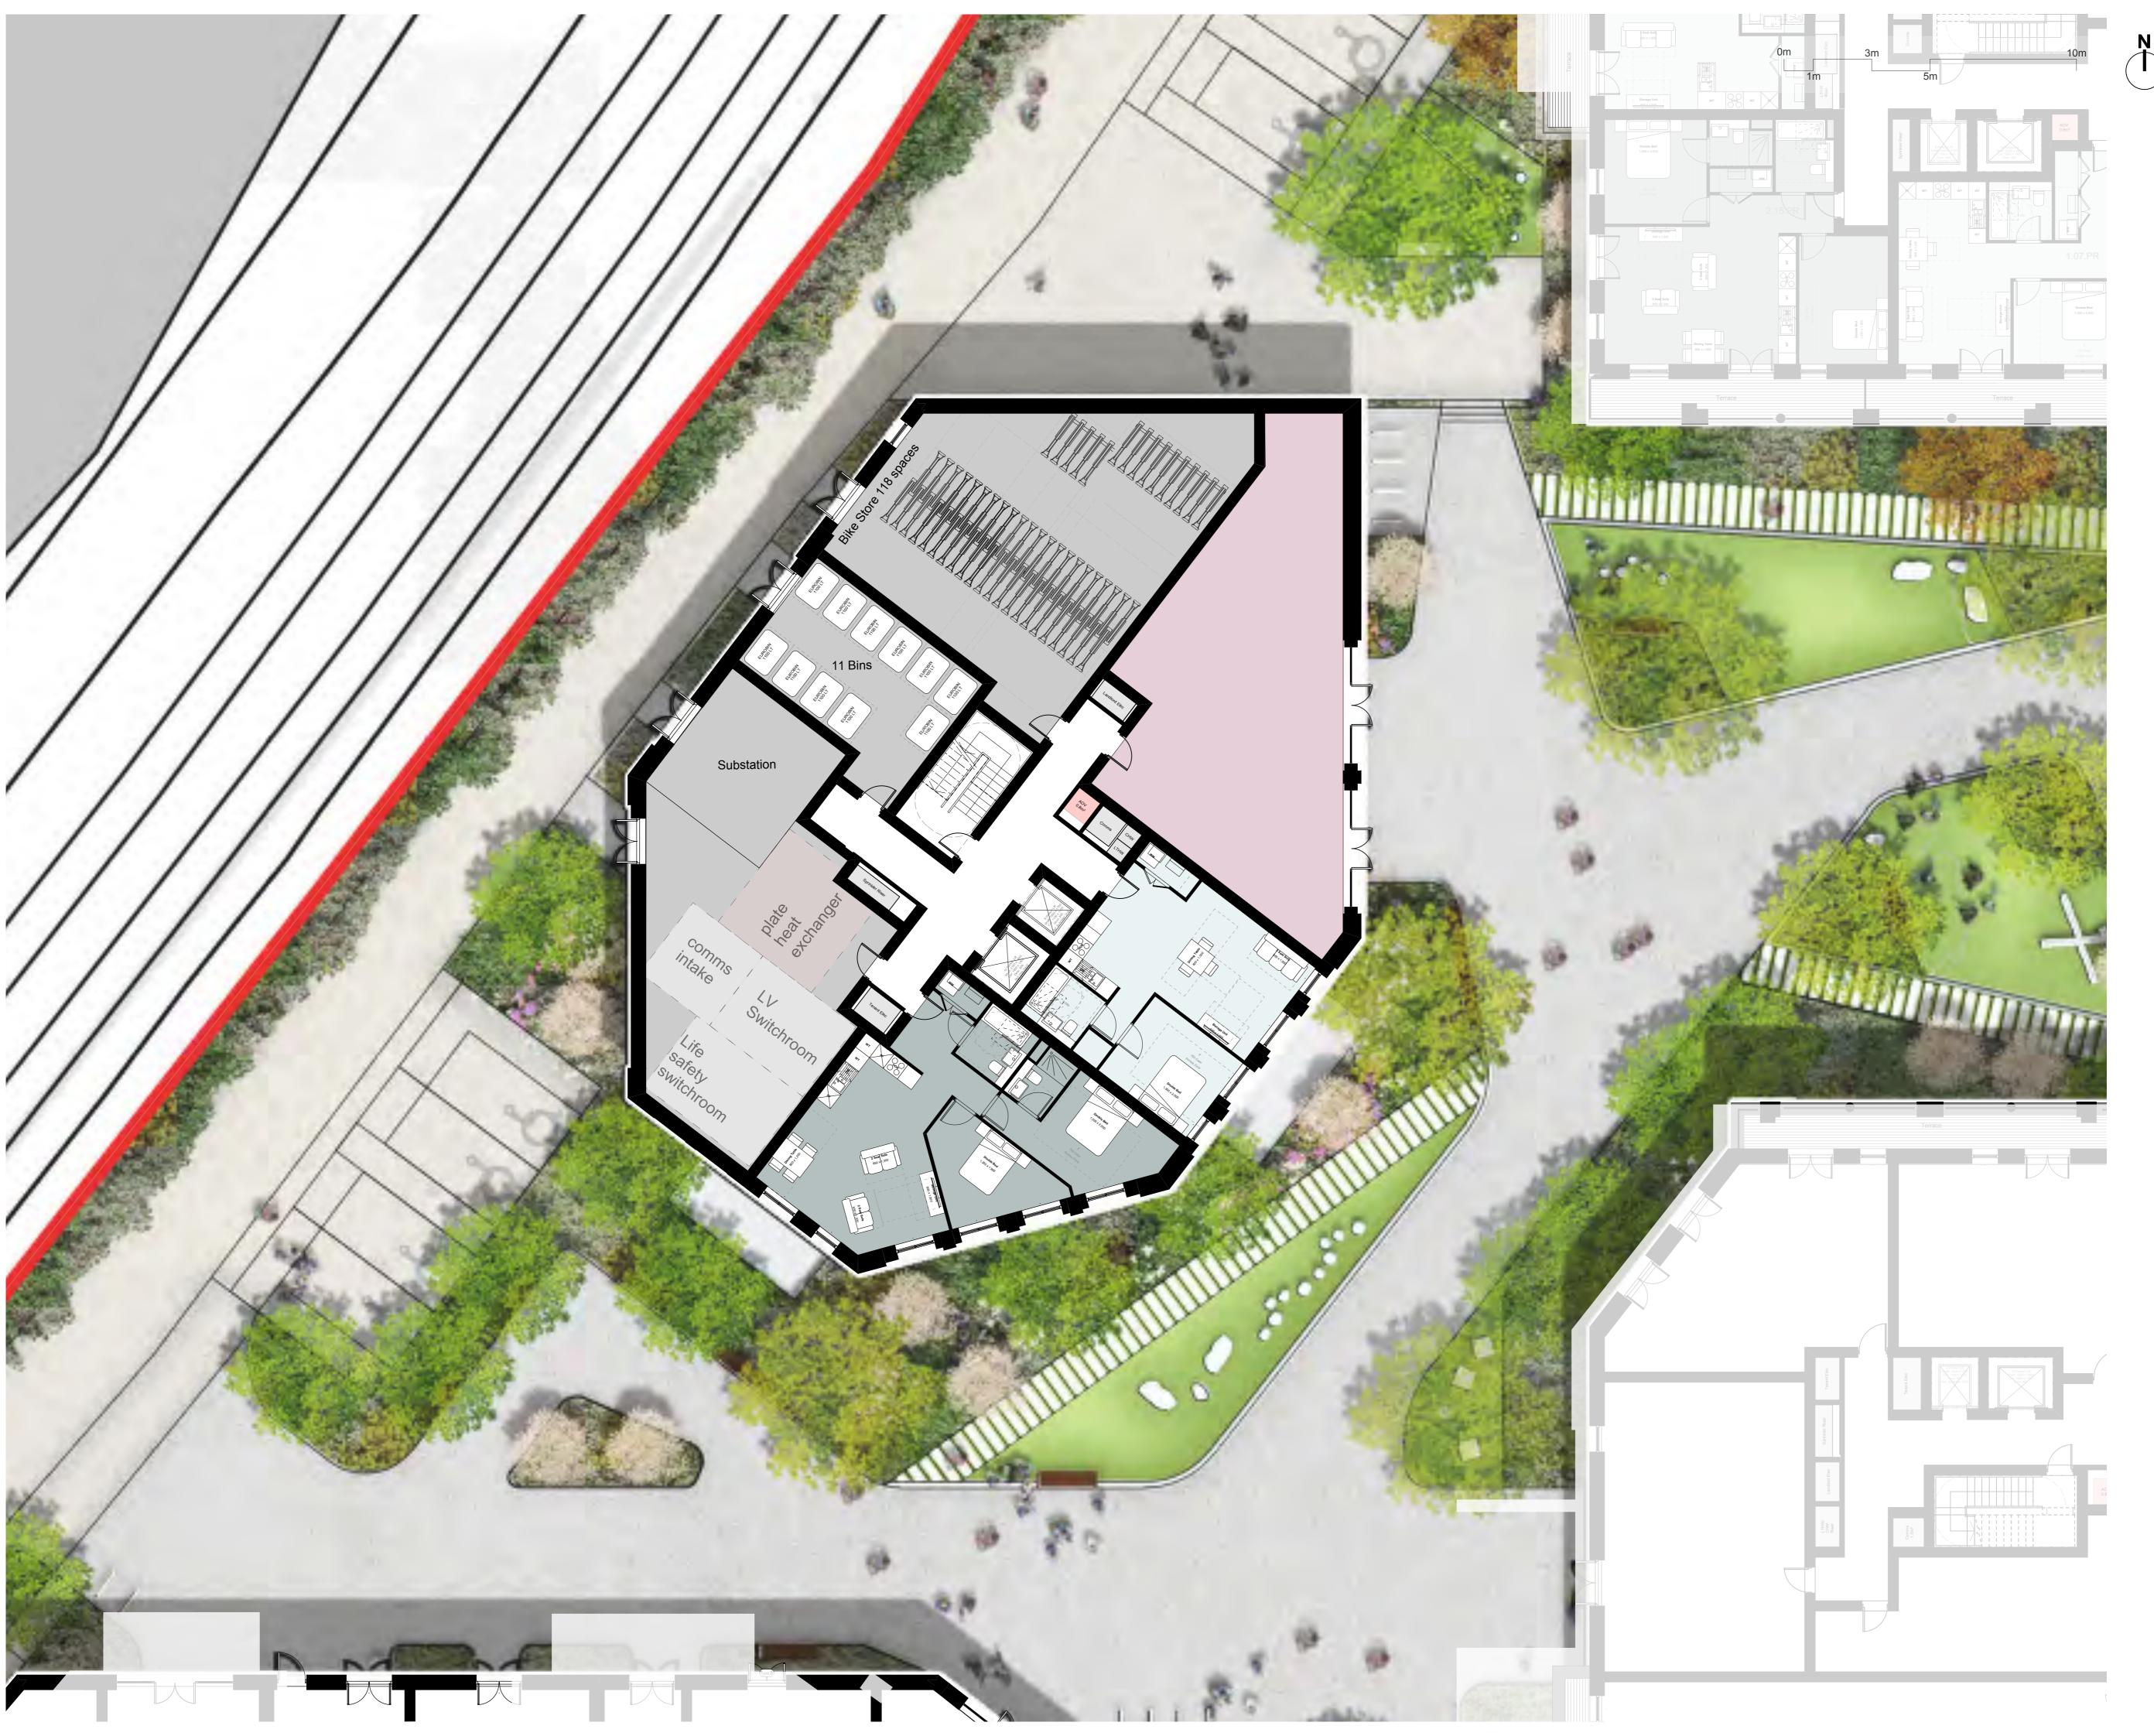

Construction Key Plan location

**Avanton** 

Project title

A3004

**Manor Road Richmond** Drawing title

Block B Plans Proposed

**Ground Floor** 

Scale @ A1 size

April '19 1:100

Drawing N°

MNR-AA-BB1-GF-DR-A-2300

Status & Revision R10

Assael

Assael Architecture Limited 123 Upper Richmond Road London SW15 2TL

**)** +44 (0)20 7736 7744

www.assael.co.uk