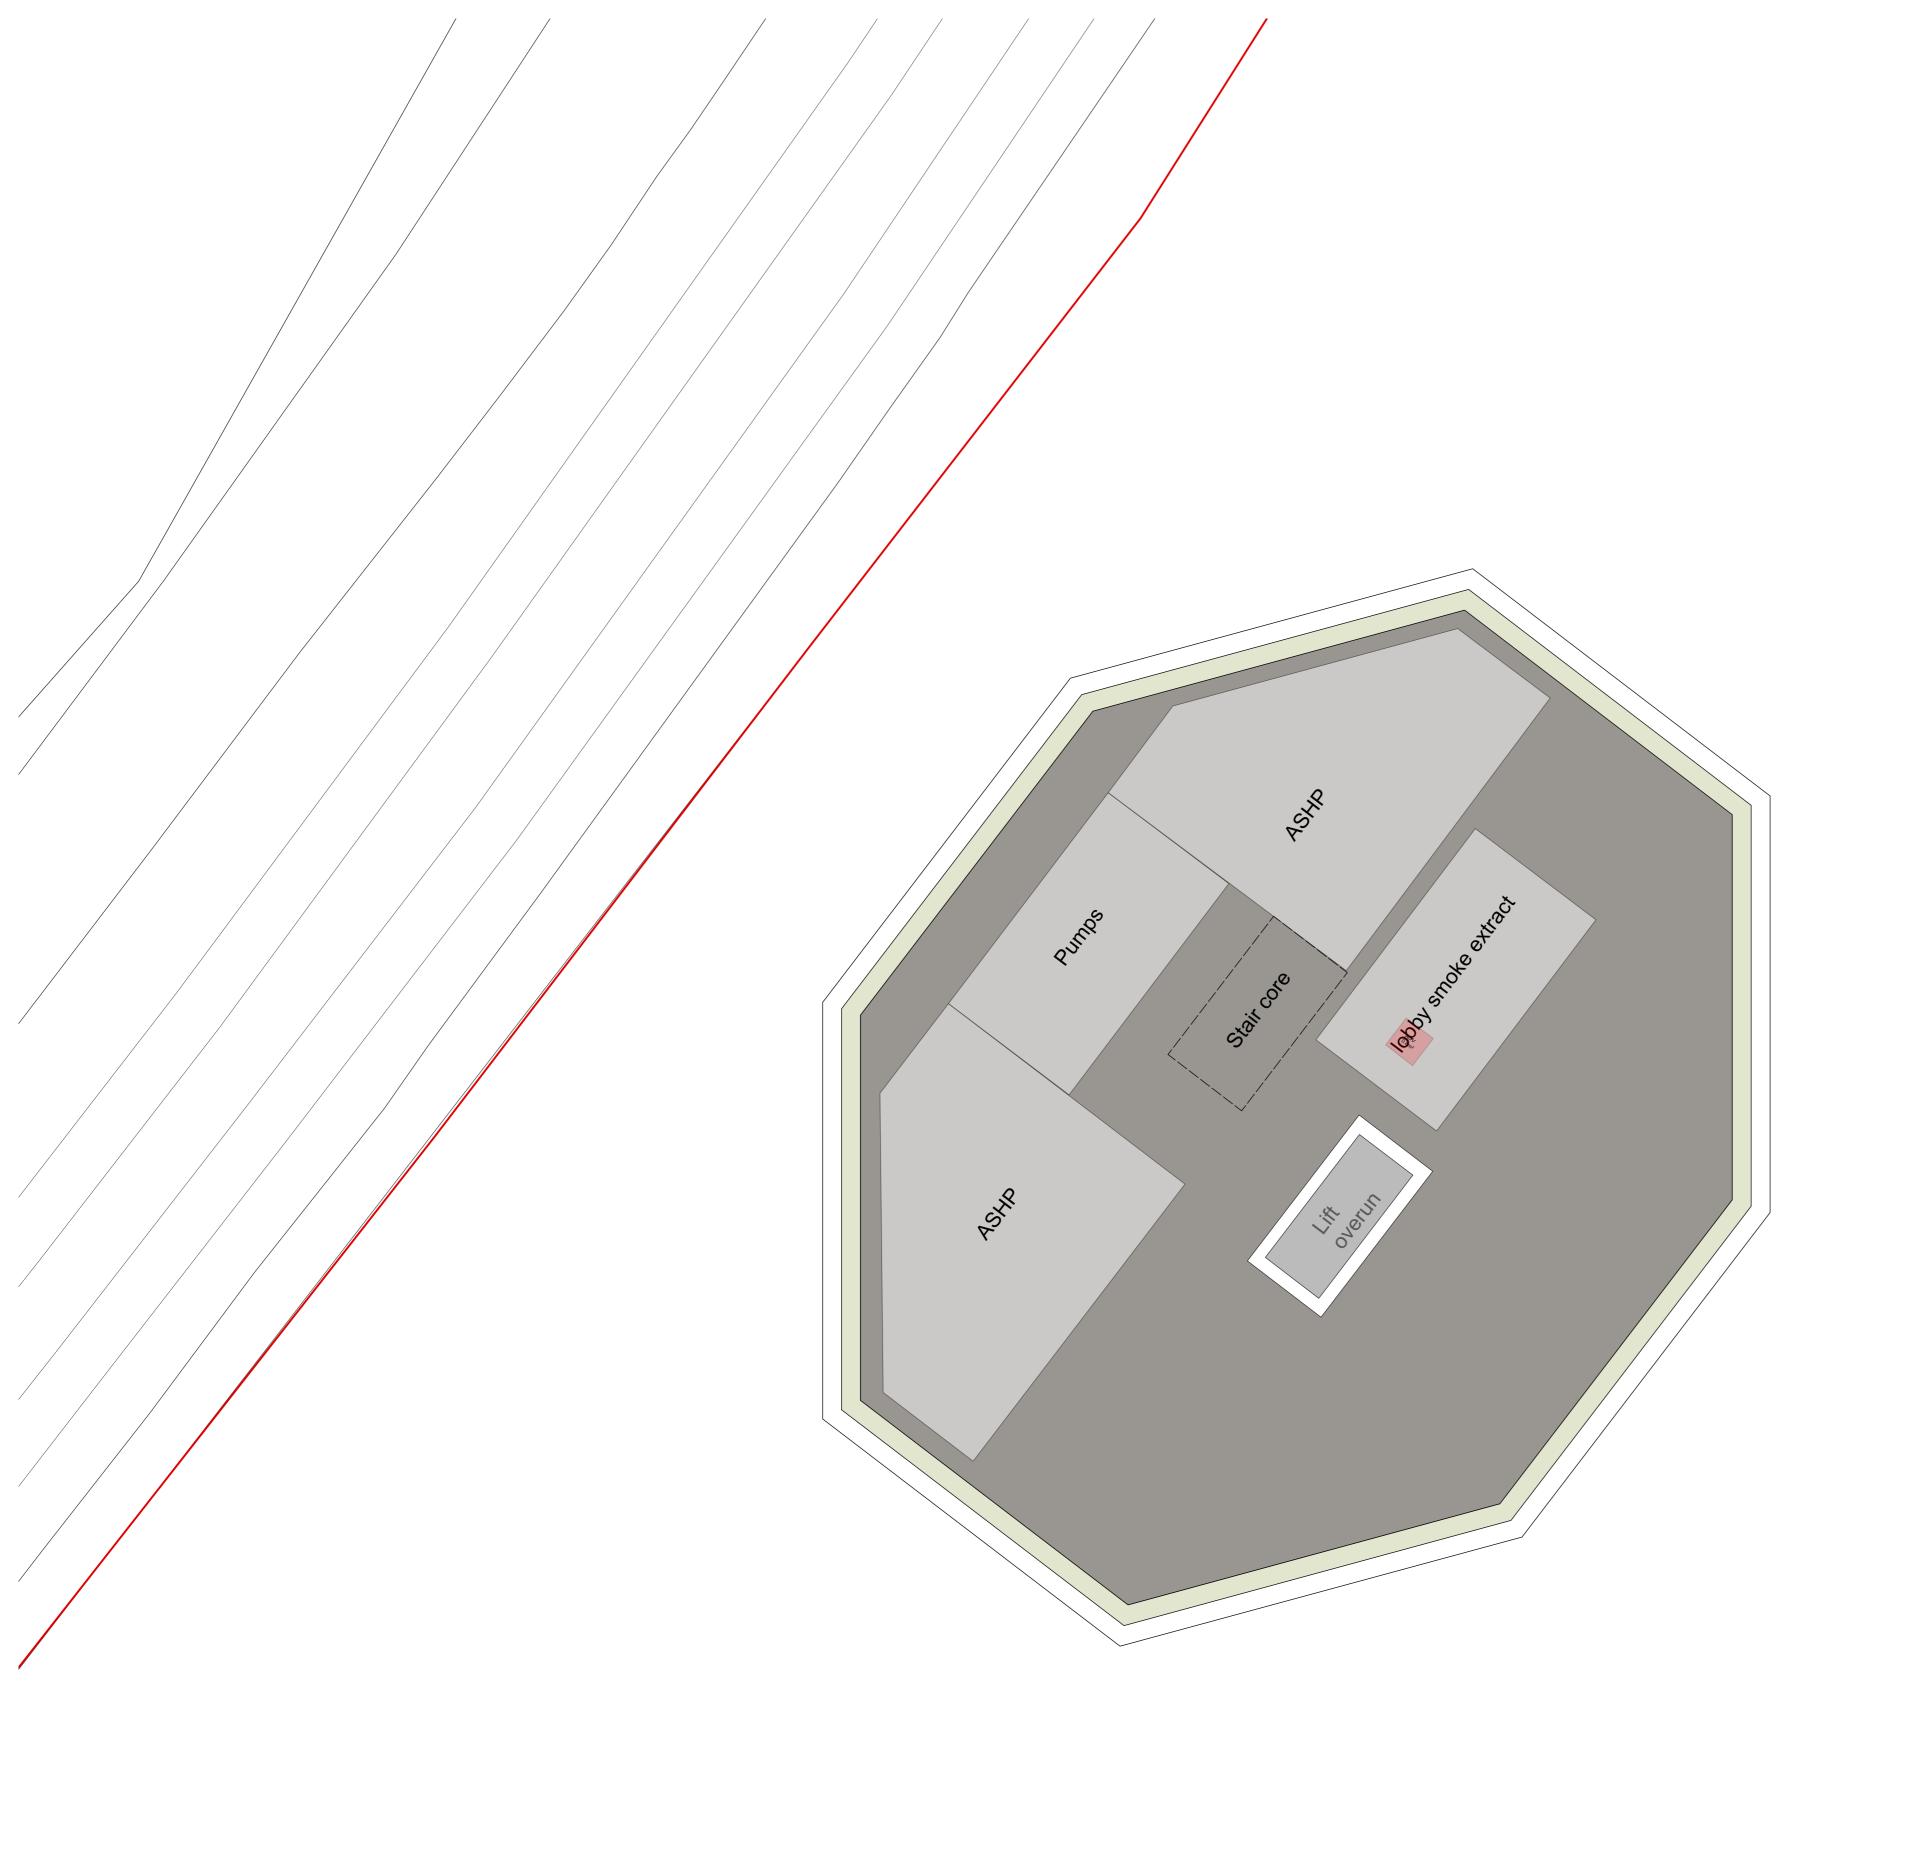

**Avanton** 

Project title

A3004

**Manor Road Richmond** Drawing title

**Block B Plans Proposed Roof Plan** 

Scale @ A1 size

July '19

1:100 Drawing No

MNR-AA-BB1-11-DR-A-2311

Status & Revision

R2

Assael

Assael Architecture Limited 123 Upper Richmond Road London SW15 2TL

**)** +44 (0)20 7736 7744

www.assael.co.uk

PV's