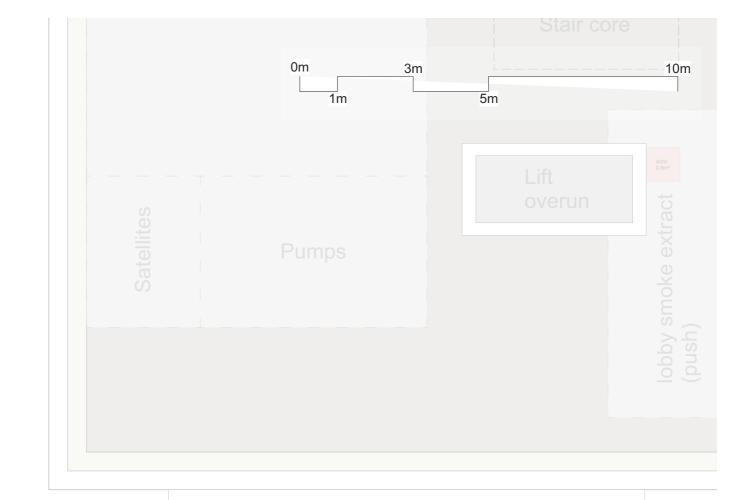

**Avanton** 

Project title

A3004

**Manor Road Richmond** Drawing title

**Block B Plans Proposed Roof Plan** 

Scale @ A1 size

July '19

1:100 Drawing No

MNR-AA-BB1-11-DR-A-2311

Status & Revision

R2

Assael

Assael Architecture Limited 123 Upper Richmond Road London SW15 2TL

**)** +44 (0)20 7736 7744

www.assael.co.uk

PV's