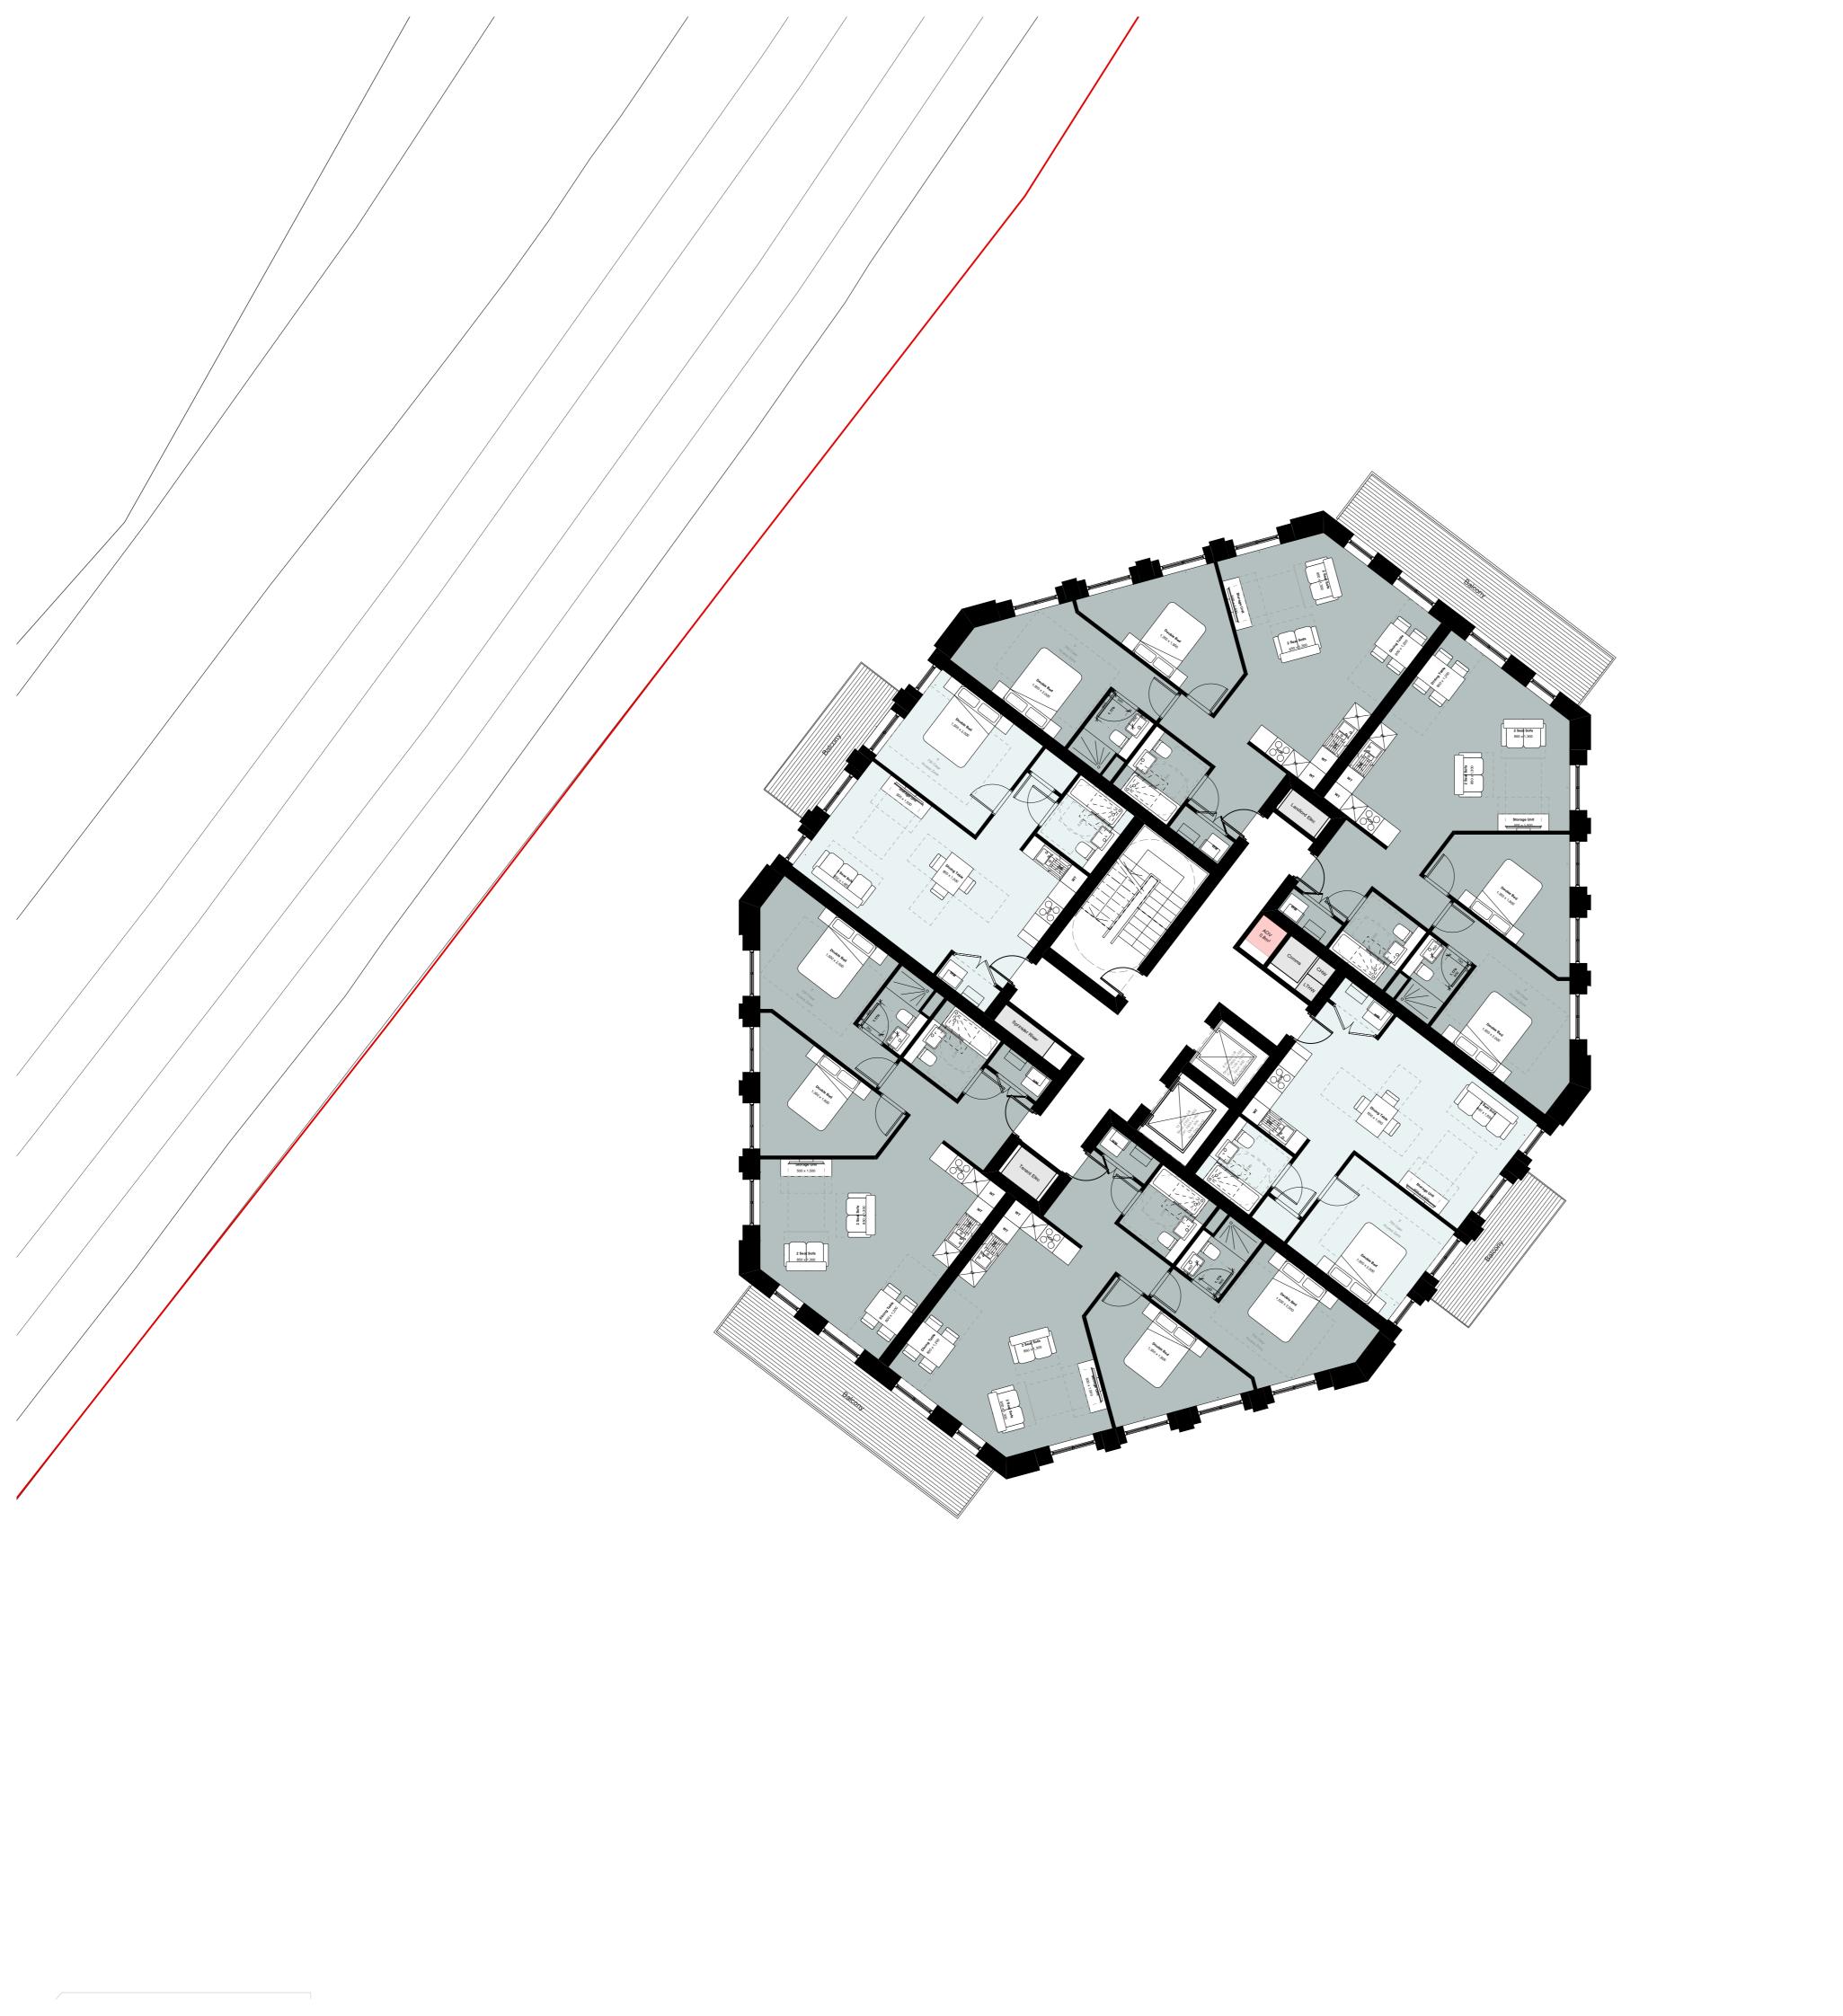

**Avanton** 

Project title

A3004

PV's

**Manor Road Richmond** 

Drawing title

**Block B Plans Proposed** Tenth floor plan

Scale @ A1 size

1:100 Feb '19

Drawing No

MNR-AA-BB1-10-DR-A-2310

Status & Revision

R10

Assael

Assael Architecture Limited 123 Upper Richmond Road London SW15 2TL

**)** +44 (0)20 7736 7744 www.assael.co.uk