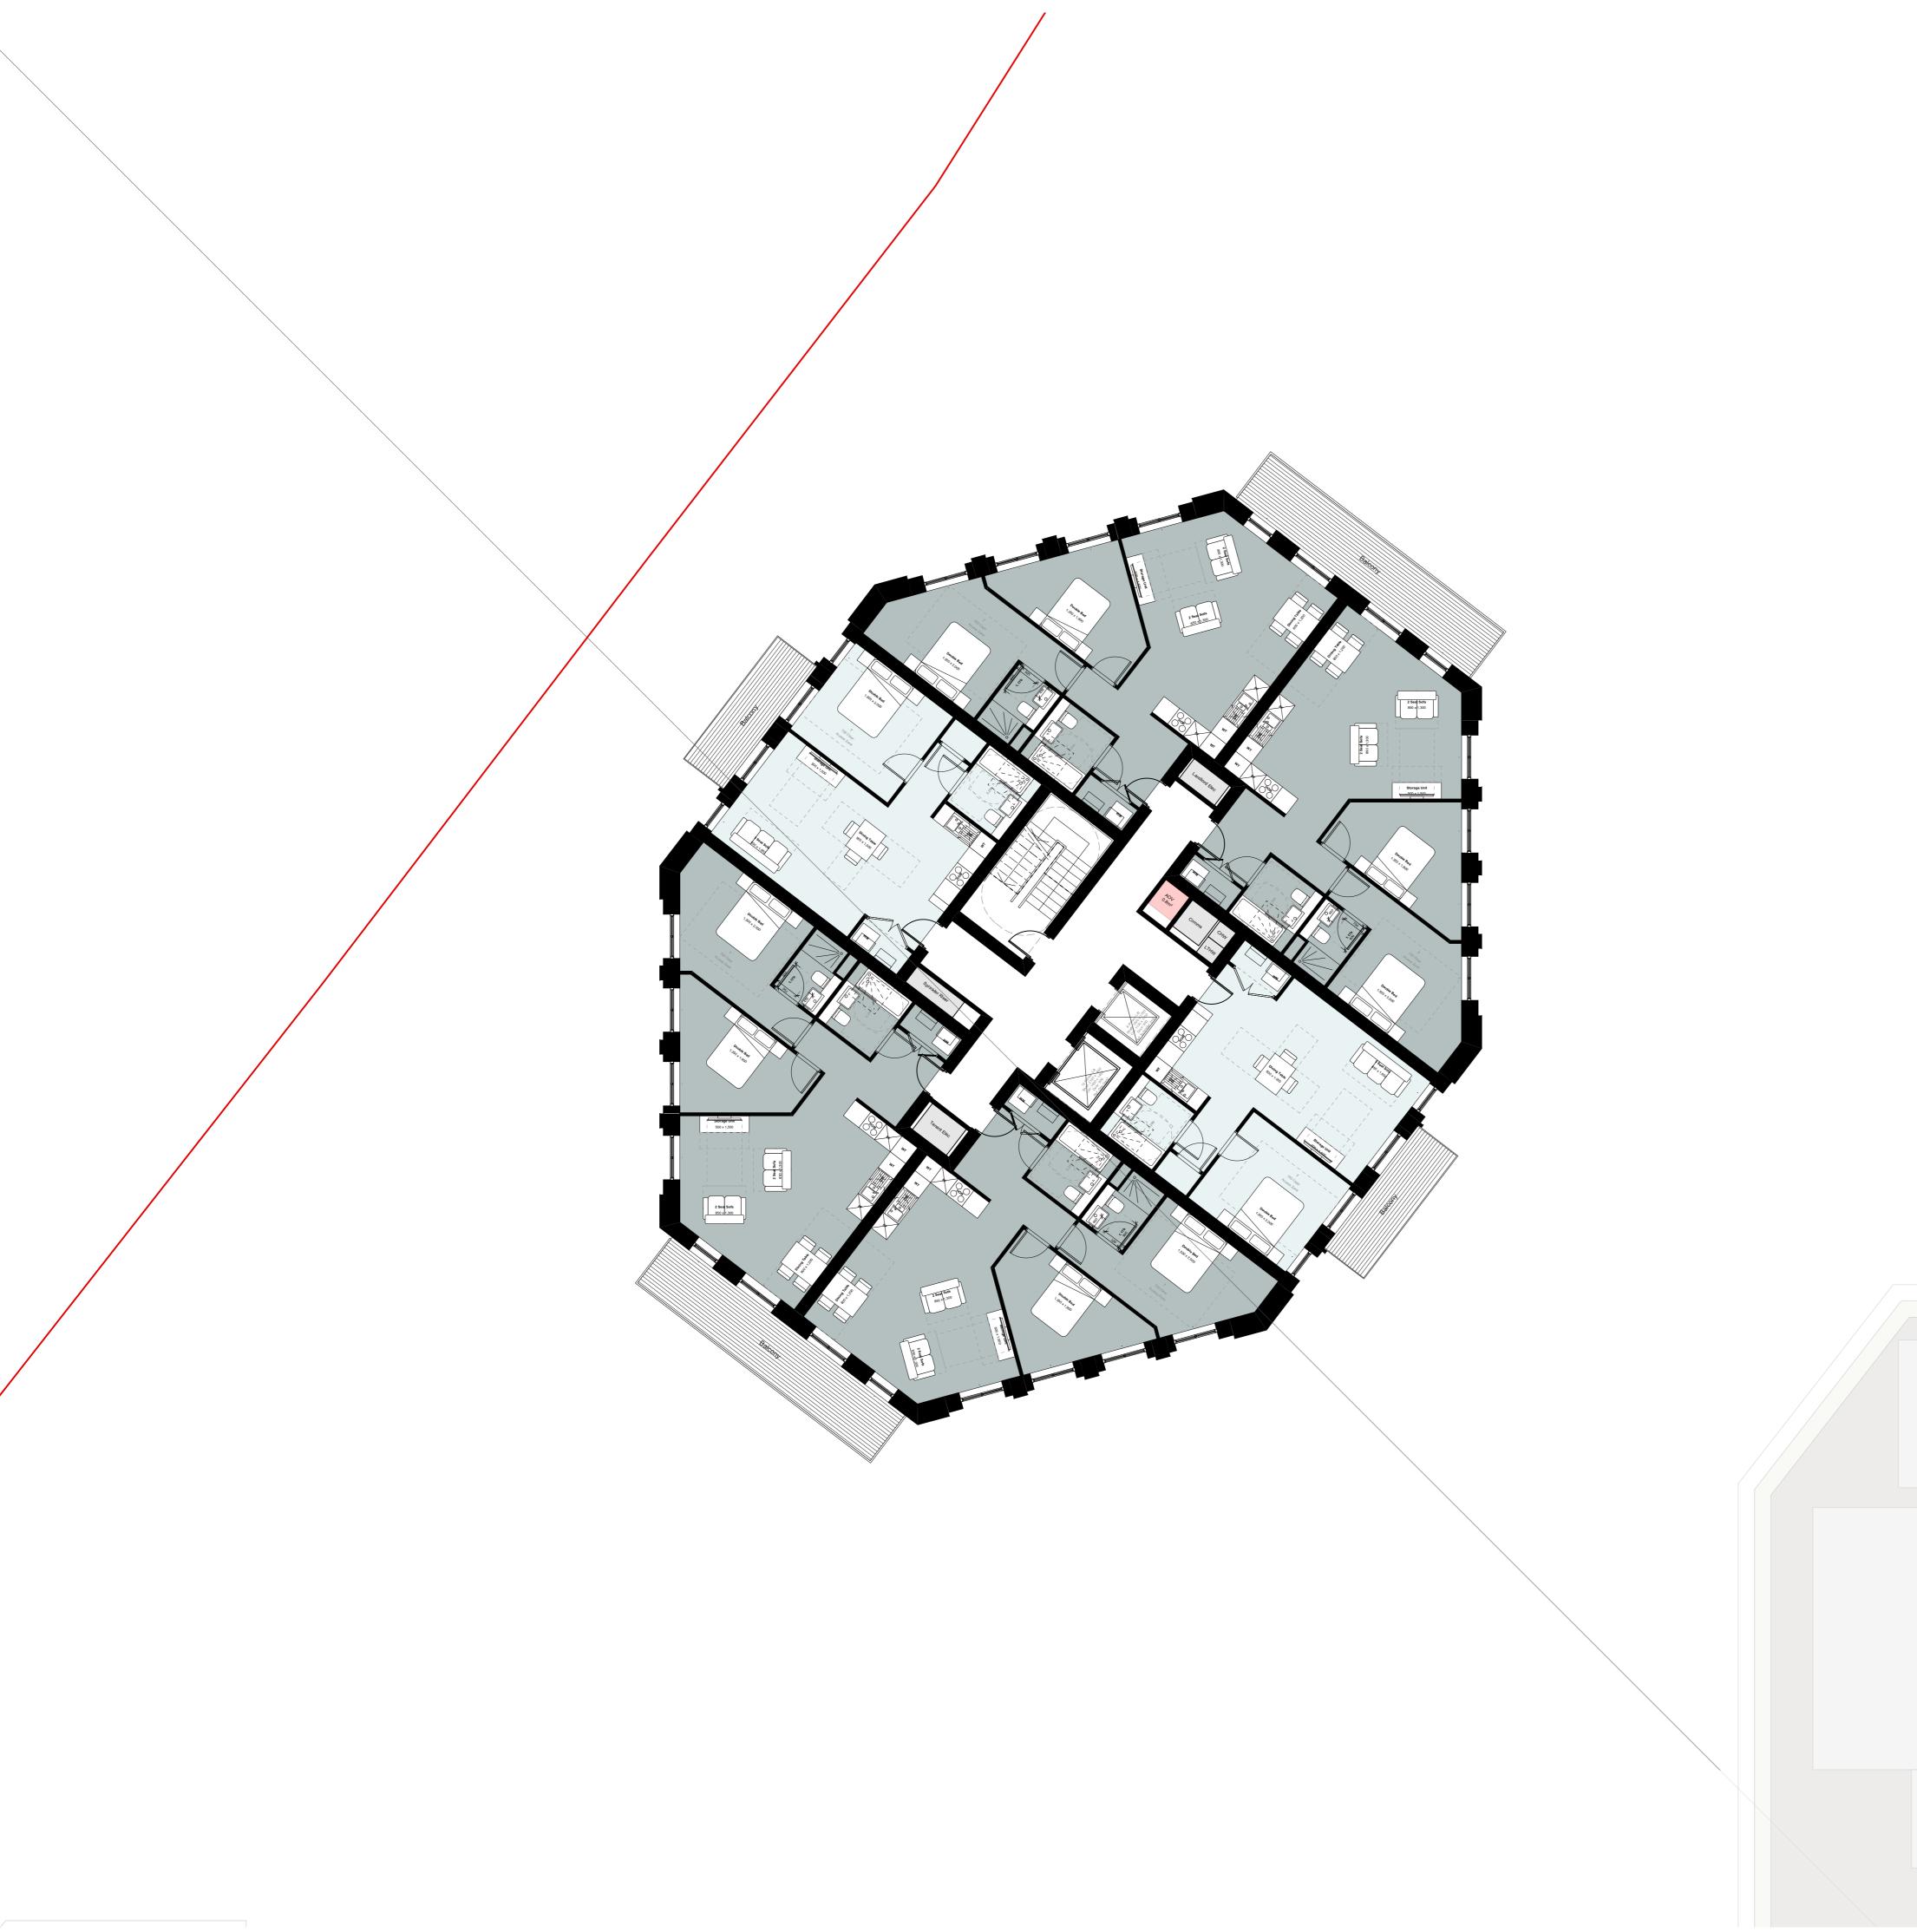

**Avanton** 

Project title A3004

PV's

**Manor Road Richmond** 

Drawing title

**Block B Plans Proposed** Ninth Floor Plan

Scale @ A1 size

1:100 Feb '19

Drawing No

MNR-AA-BB1-09-DR-A-2309

Status & Revision

R10

Assael

Assael Architecture Limited 123 Upper Richmond Road London SW15 2TL

**)** +44 (0)20 7736 7744

www.assael.co.uk