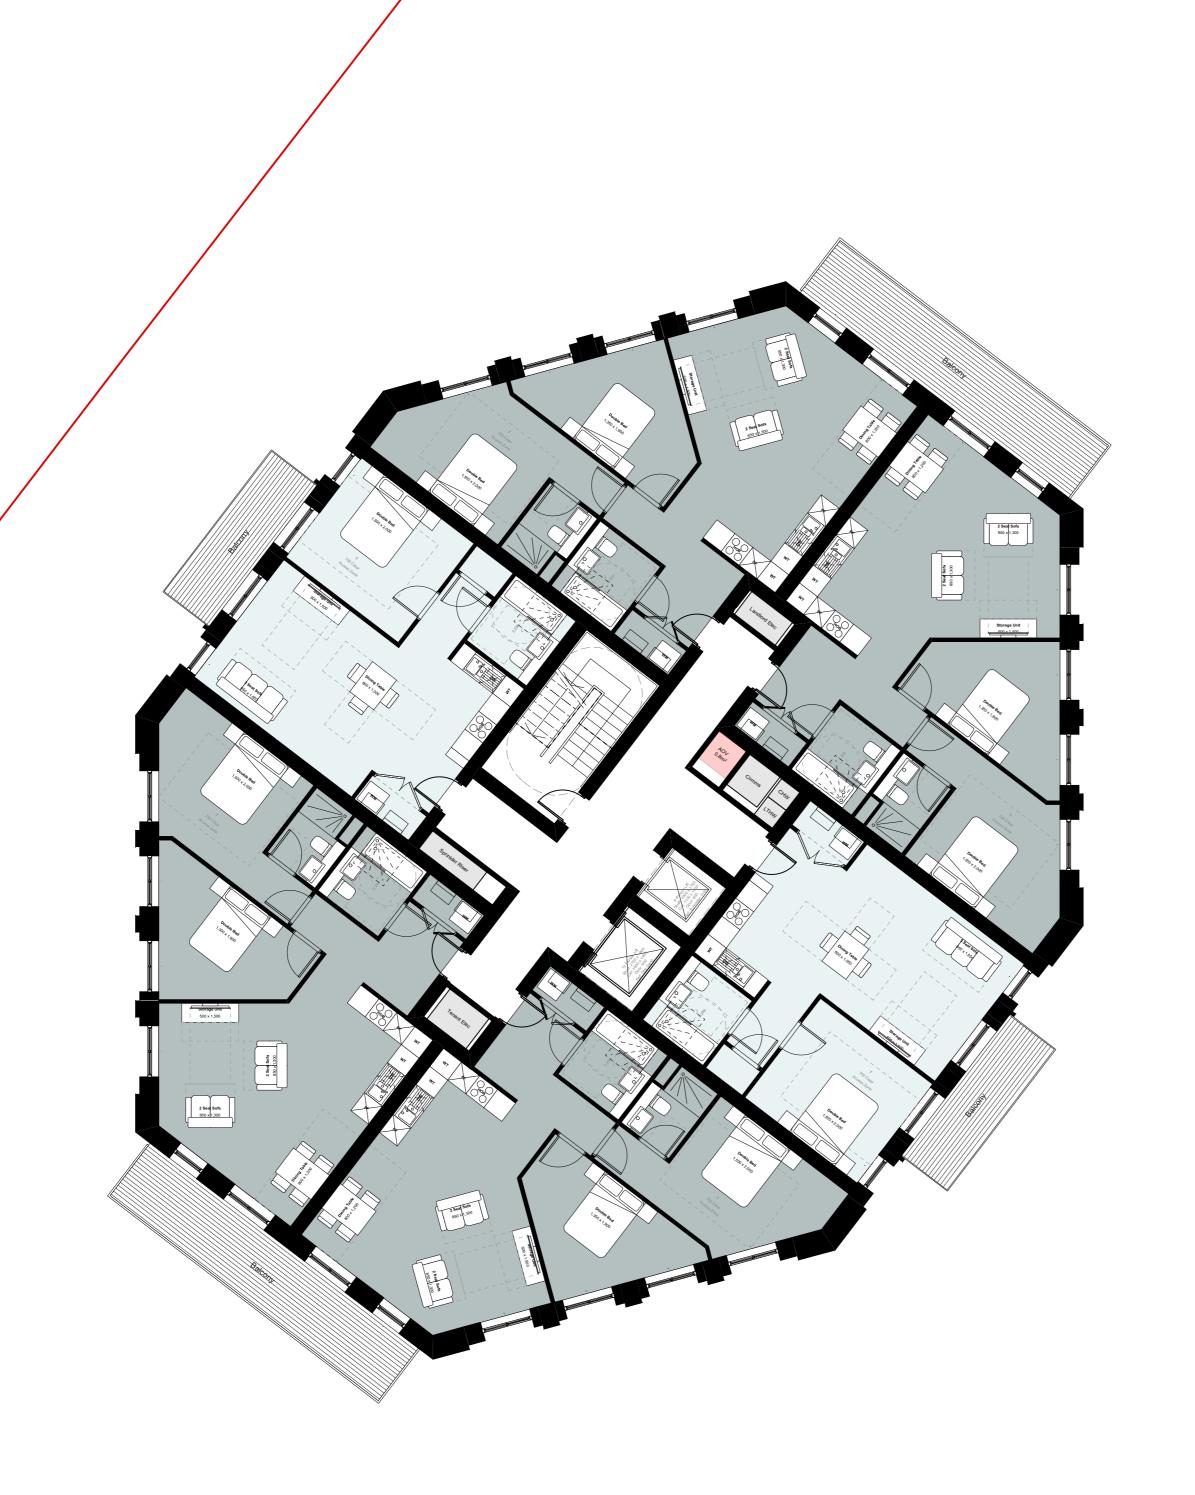

A3004

Project title

**Manor Road Richmond** 

Drawing title

**Block B Plans Proposed Eighth Floor** 

Scale @ A1 size

Feb '19 1:100

Drawing No

MNR-AA-BB1-08-DR-A-2308

Status & Revision

R10

Assael

Assael Architecture Limited 123 Upper Richmond Road London SW15 2TL

**)** +44 (0)20 7736 7744 

www.assael.co.uk