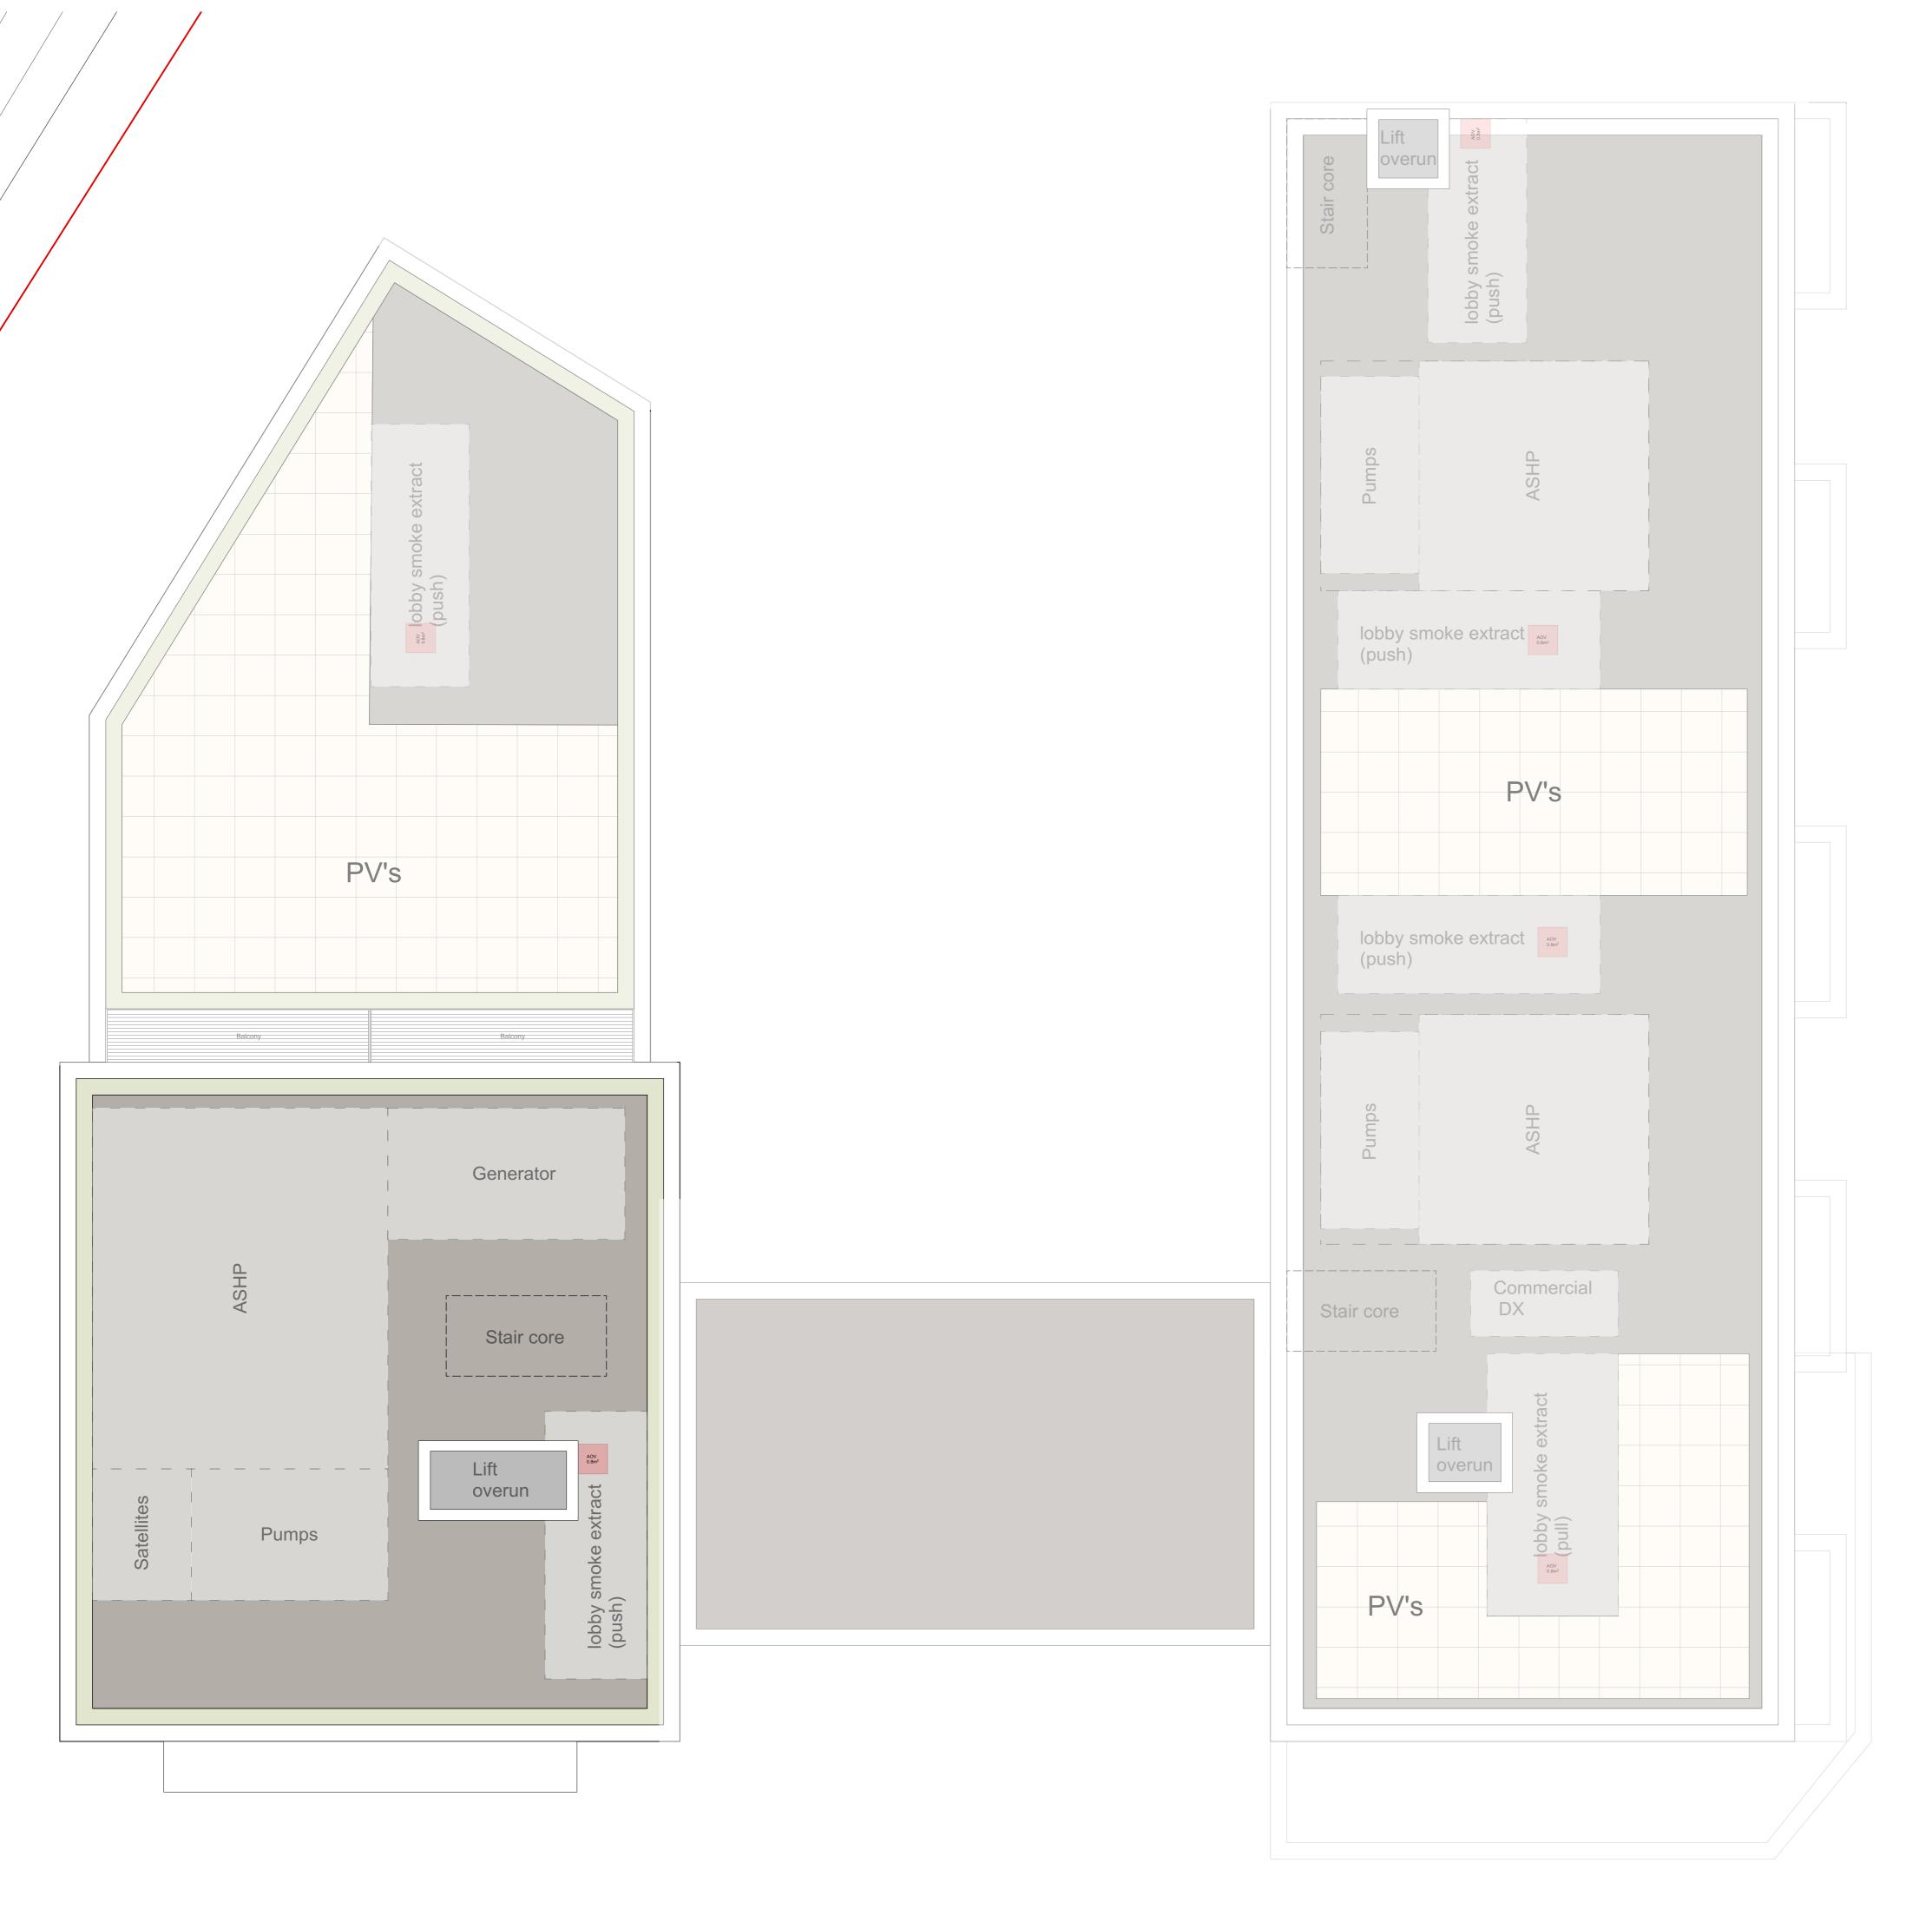

A3004

**Manor Road Richmond** 

Drawing title

Block A Plans (South) Proposed Eighth Floor (Roof)

1:100

Scale @ A1 size

Feb '19

Drawing No

MNR-AA-BA2-08-DR-A-2208

Status & Revision R10

Assael

Assael Architecture Limited 123 Upper Richmond Road London SW15 2TL

**)** +44 (0)20 7736 7744

www.assael.co.uk