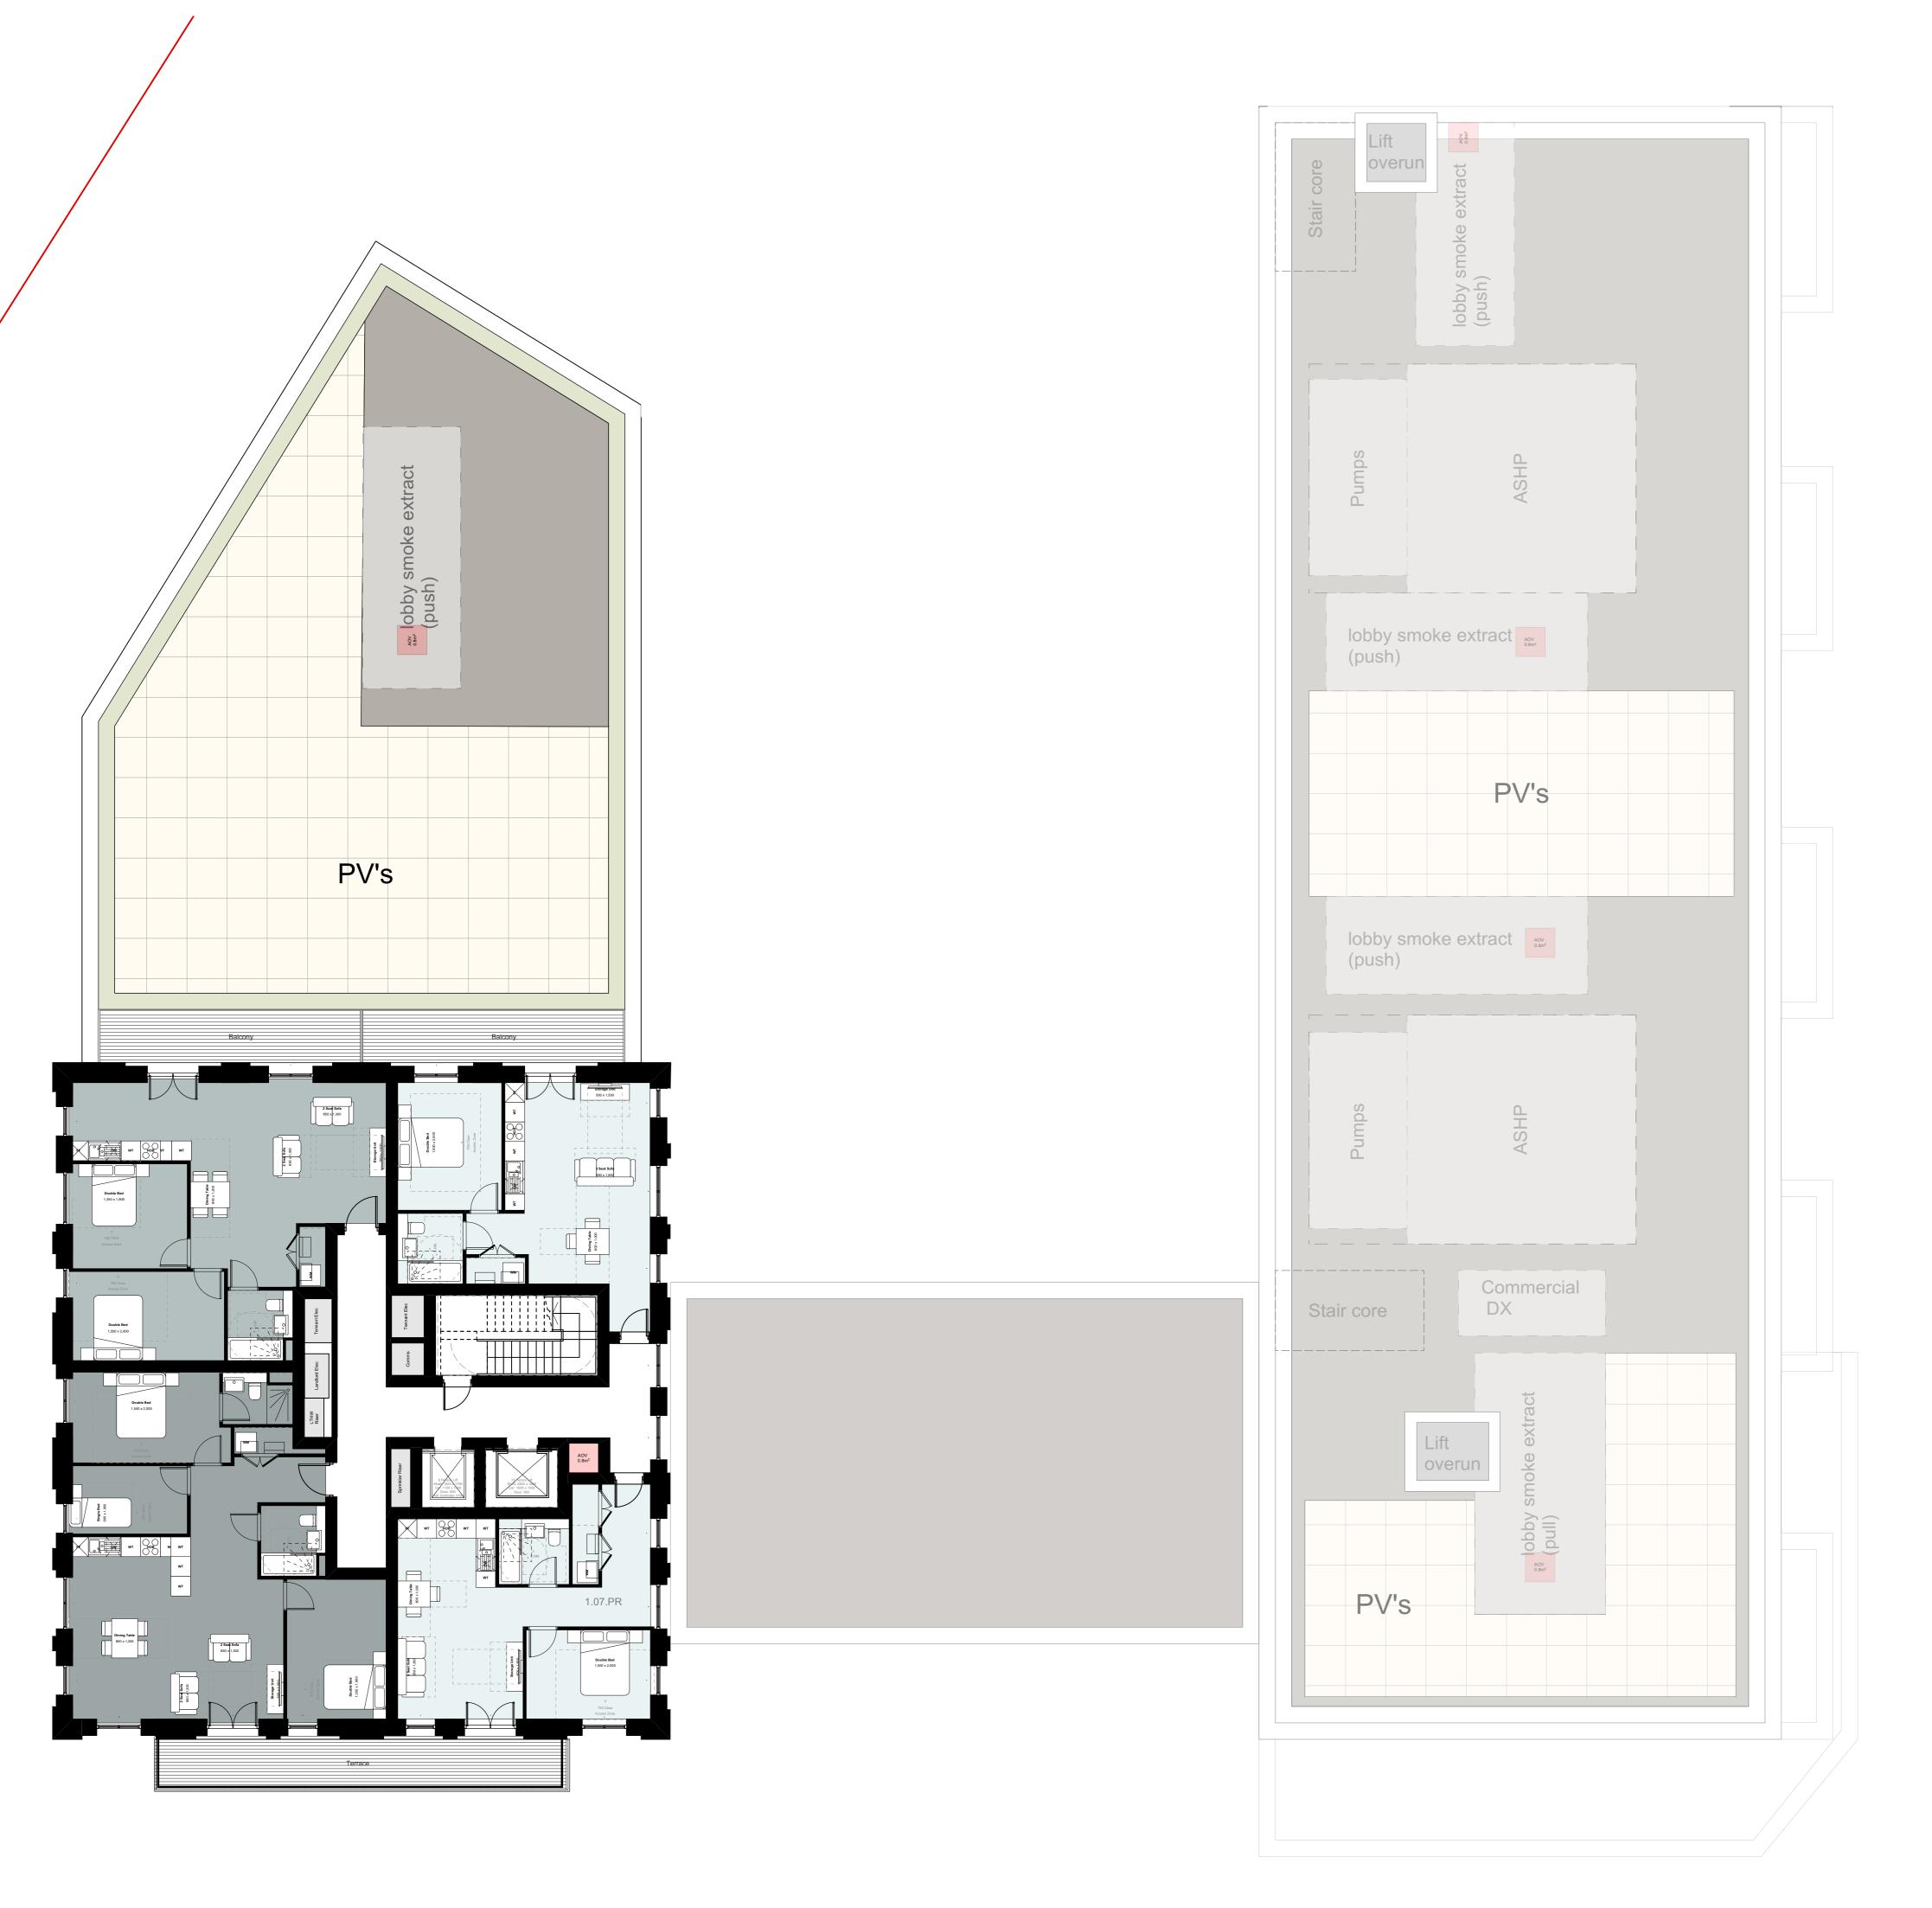

Project title A3004

**Manor Road Richmond** 

Drawing title

Block A Plans (South) Proposed Seventh Floor

Scale @ A1 size

Feb '19 1:100

Drawing No

MNR-AA-BA2-07-DR-A-2207