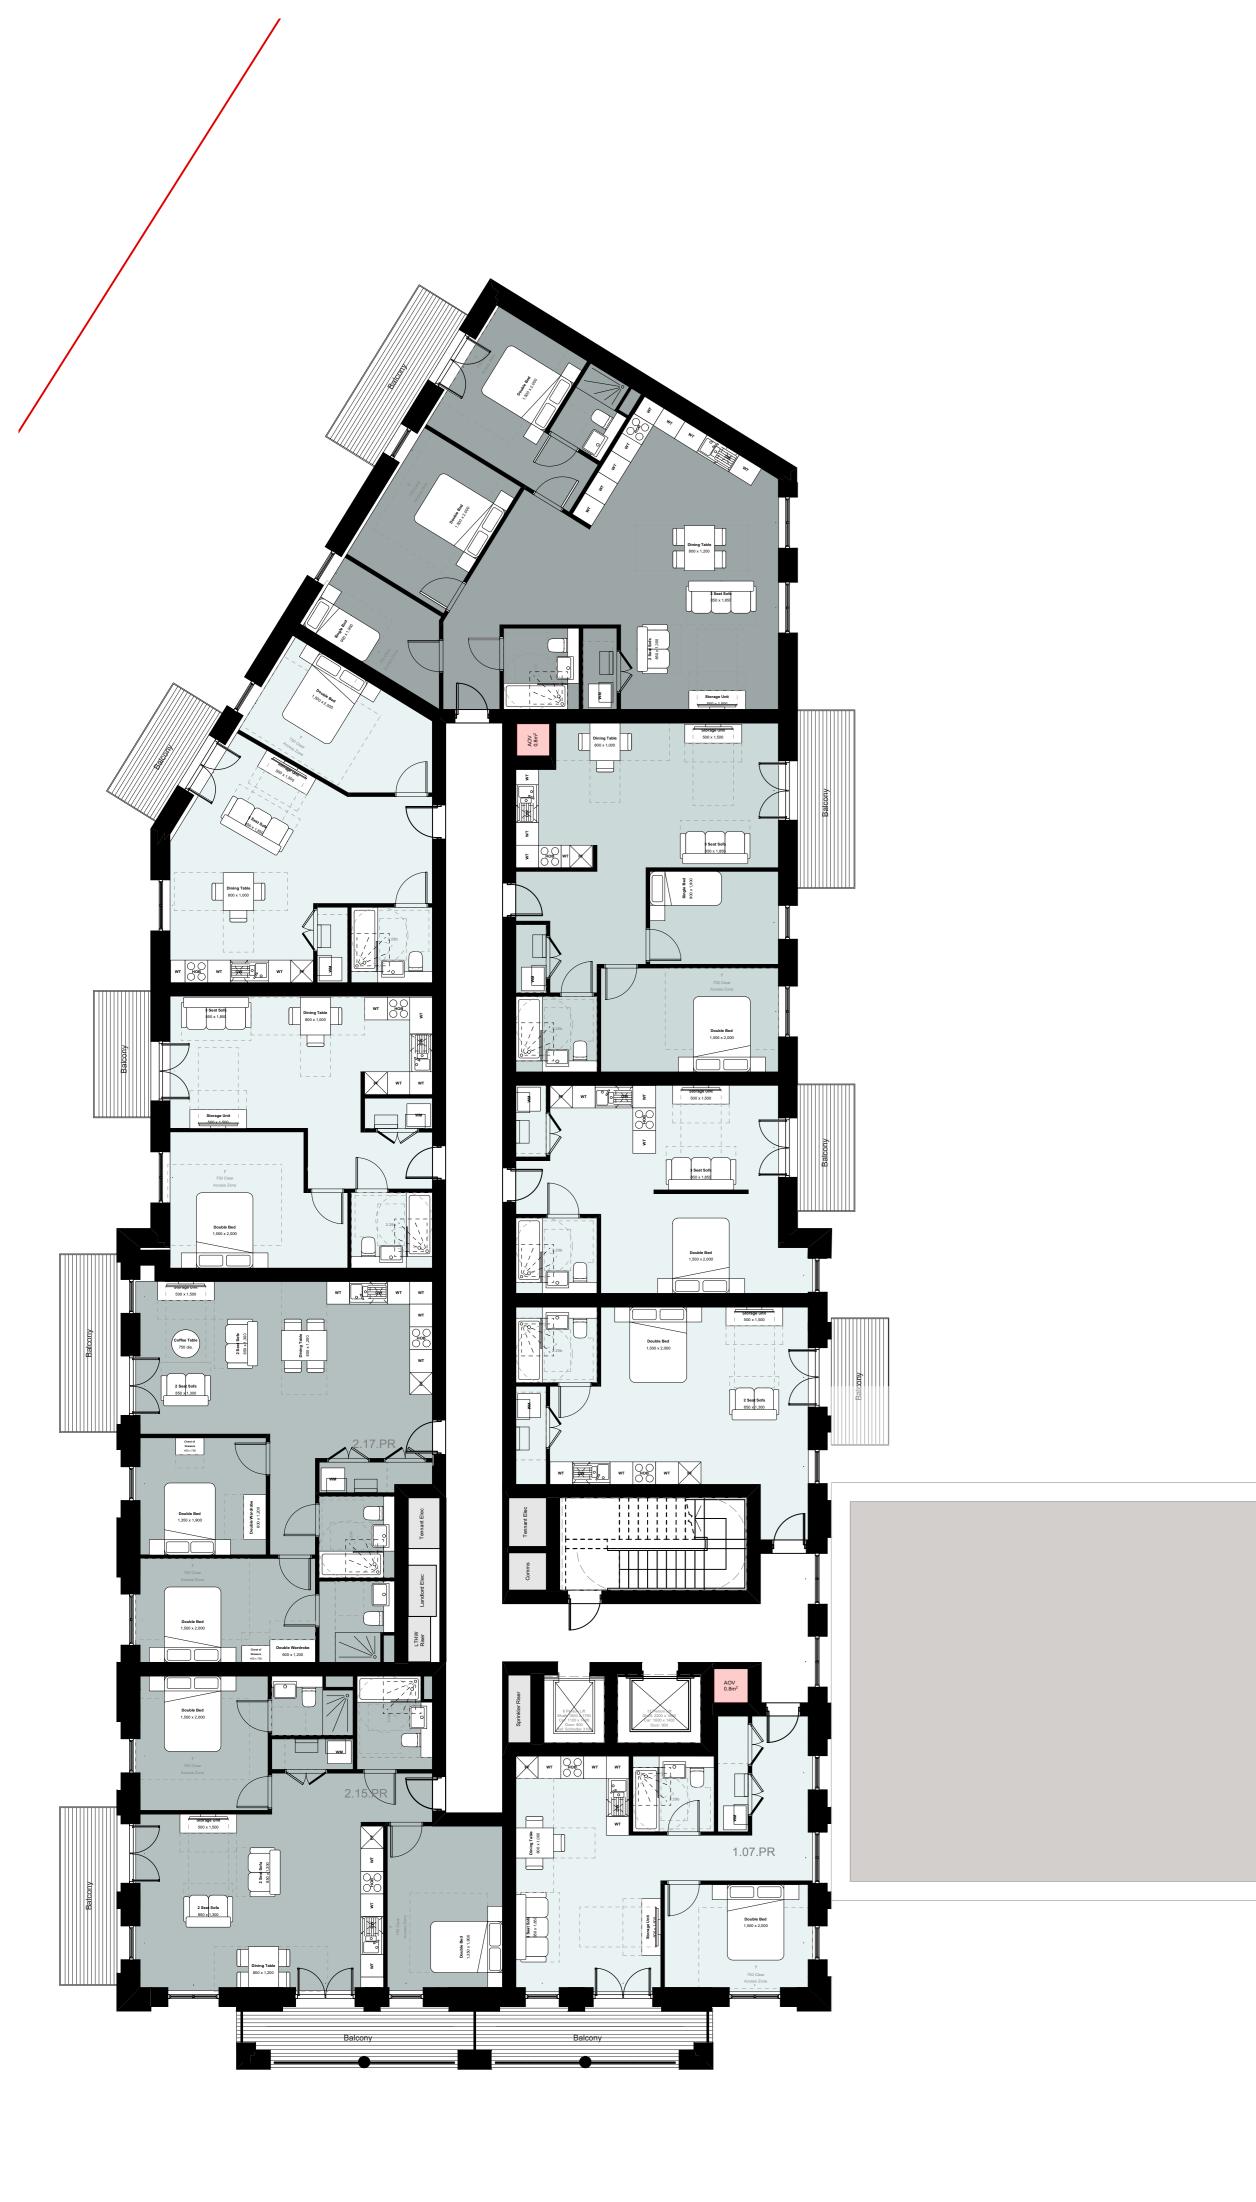

## Block A Plans (South) Proposed Sixth Floor

Scale @ A1 size Date Feb '19

1:100 Drawing N°

MNR-AA-BA2-06-DR-A-2206

Status & Revision R10

Assael Architecture Limited 123 Upper Richmond Road London SW15 2TL