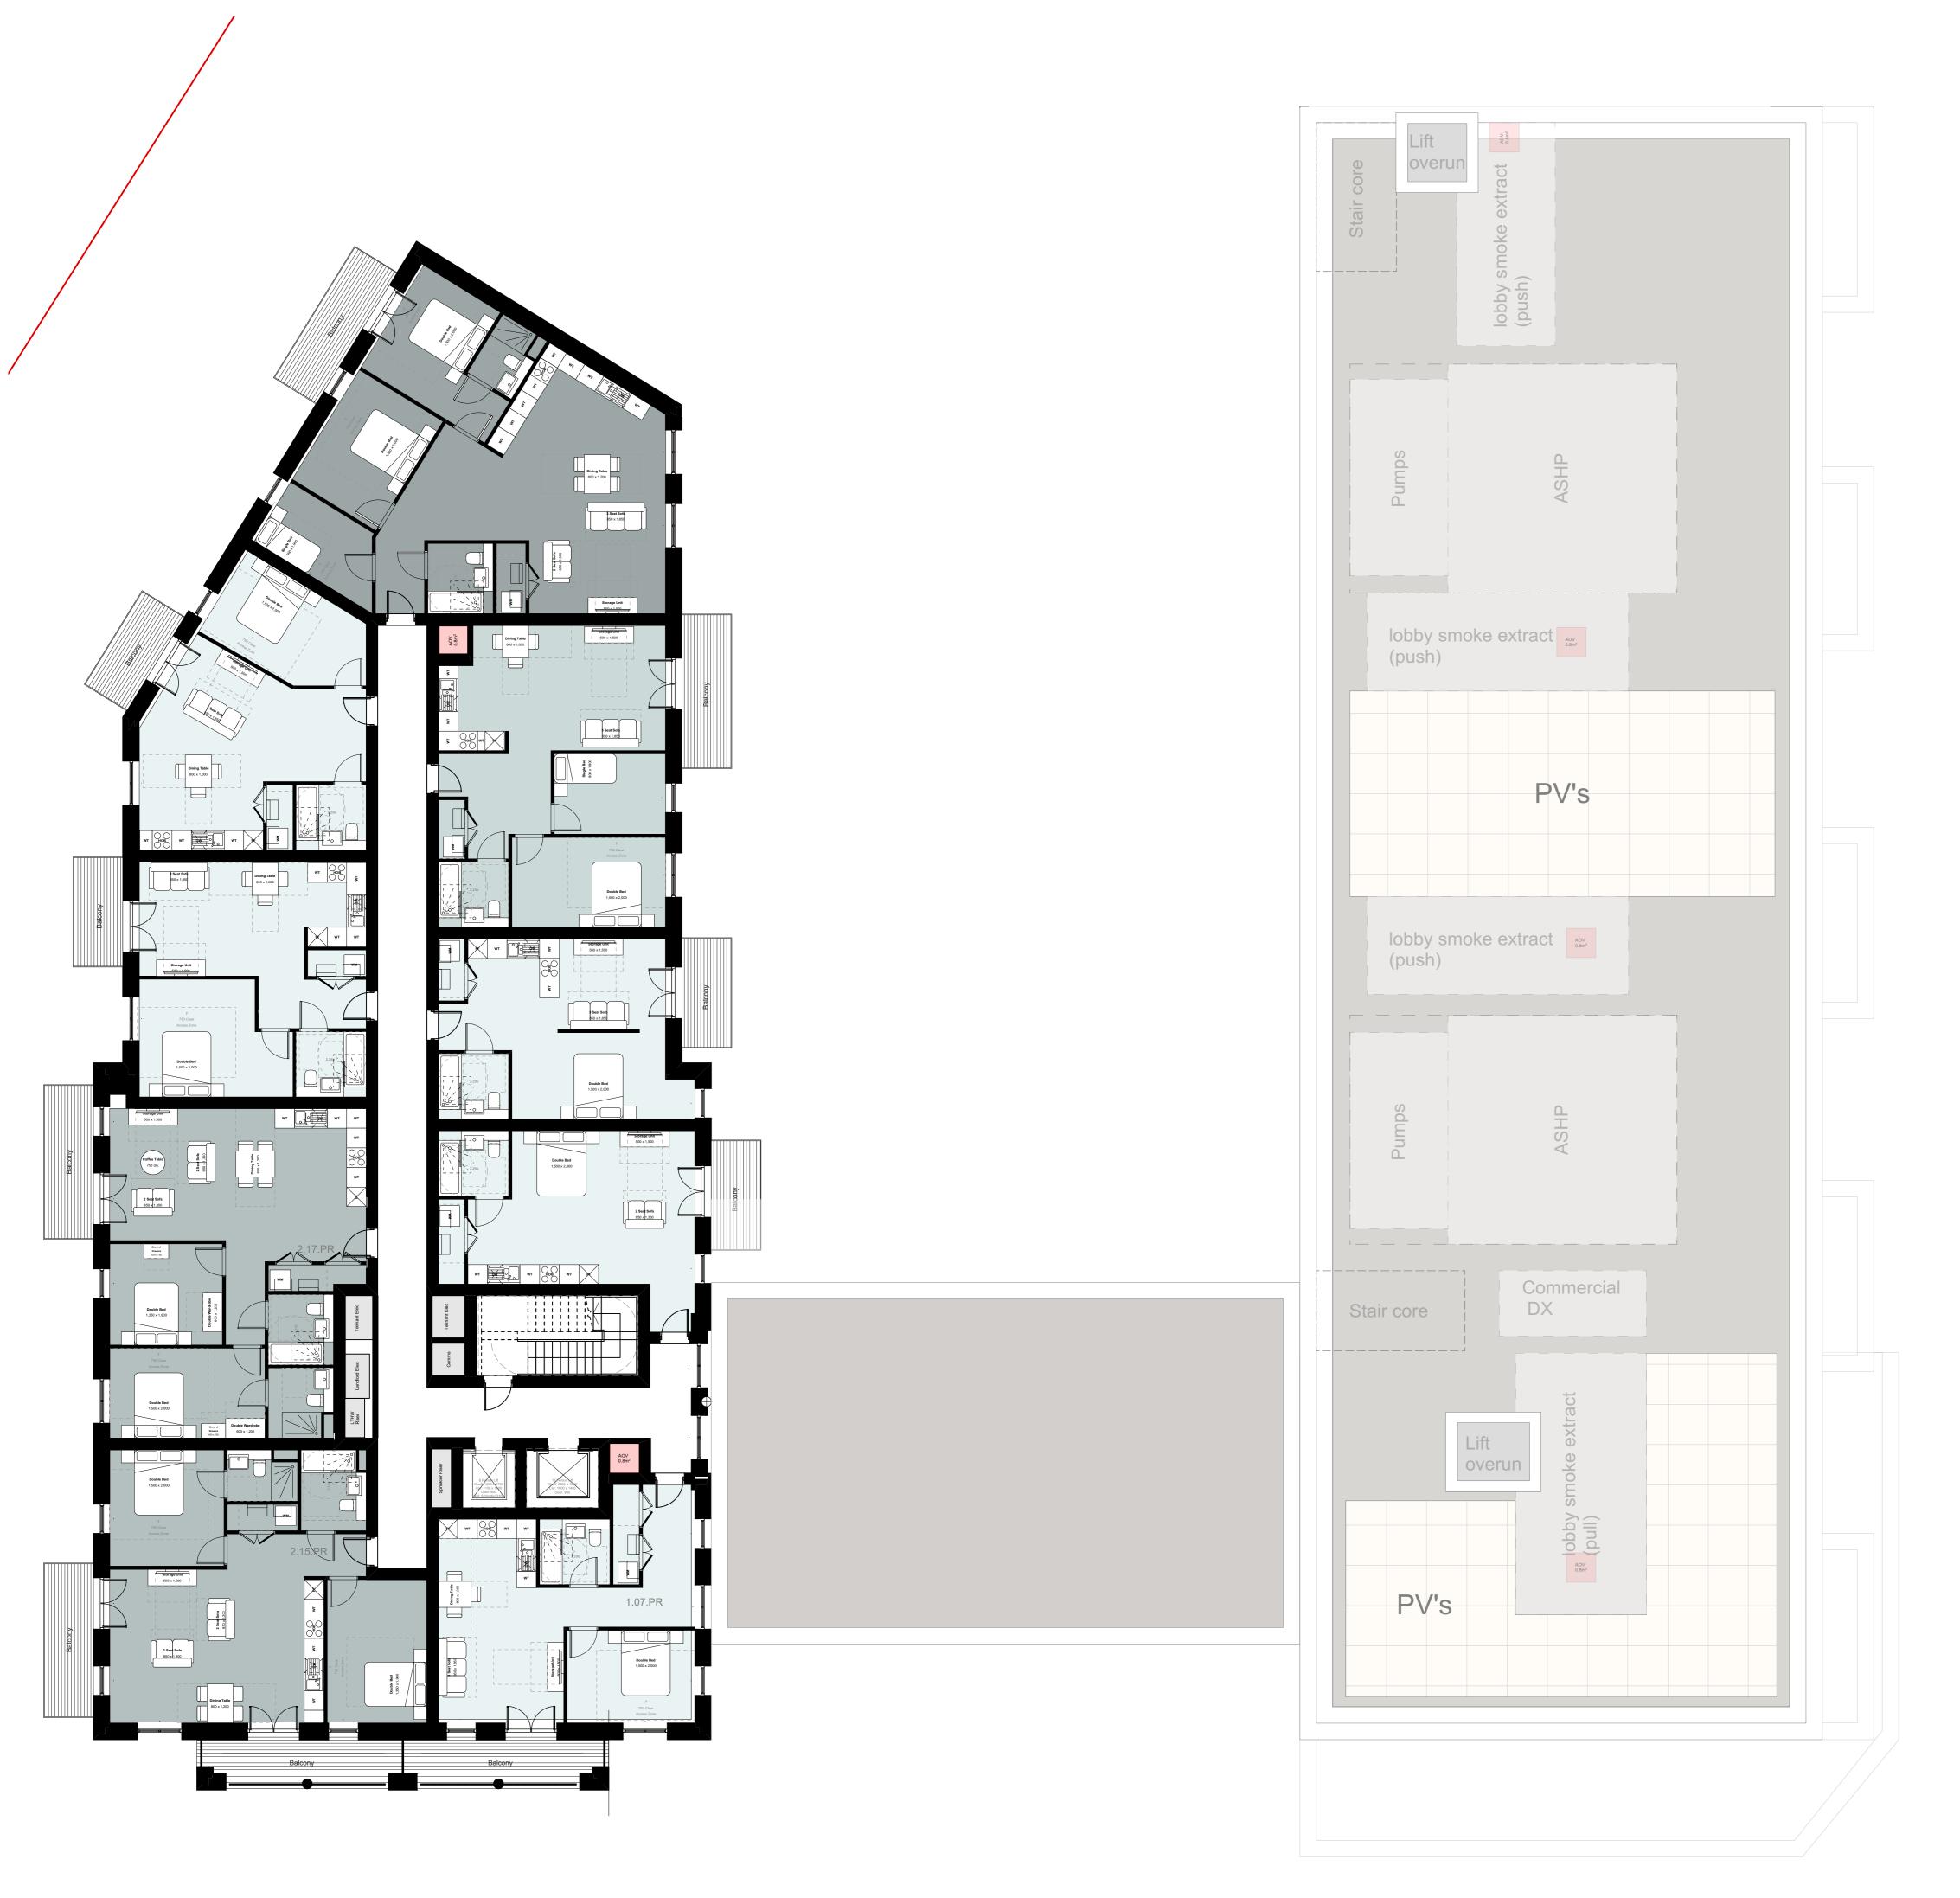

Project title

A3004

**Manor Road Richmond** 

Drawing title

Block A Plans (South) Proposed Fifth Floor

Scale @ A1 size

Feb '19 1:100

Drawing No

MNR-AA-BA2-05-DR-A-2205

Status & Revision R10

Assael

Assael Architecture Limited 123 Upper Richmond Road London SW15 2TL

**)** +44 (0)20 7736 7744

www.assael.co.uk