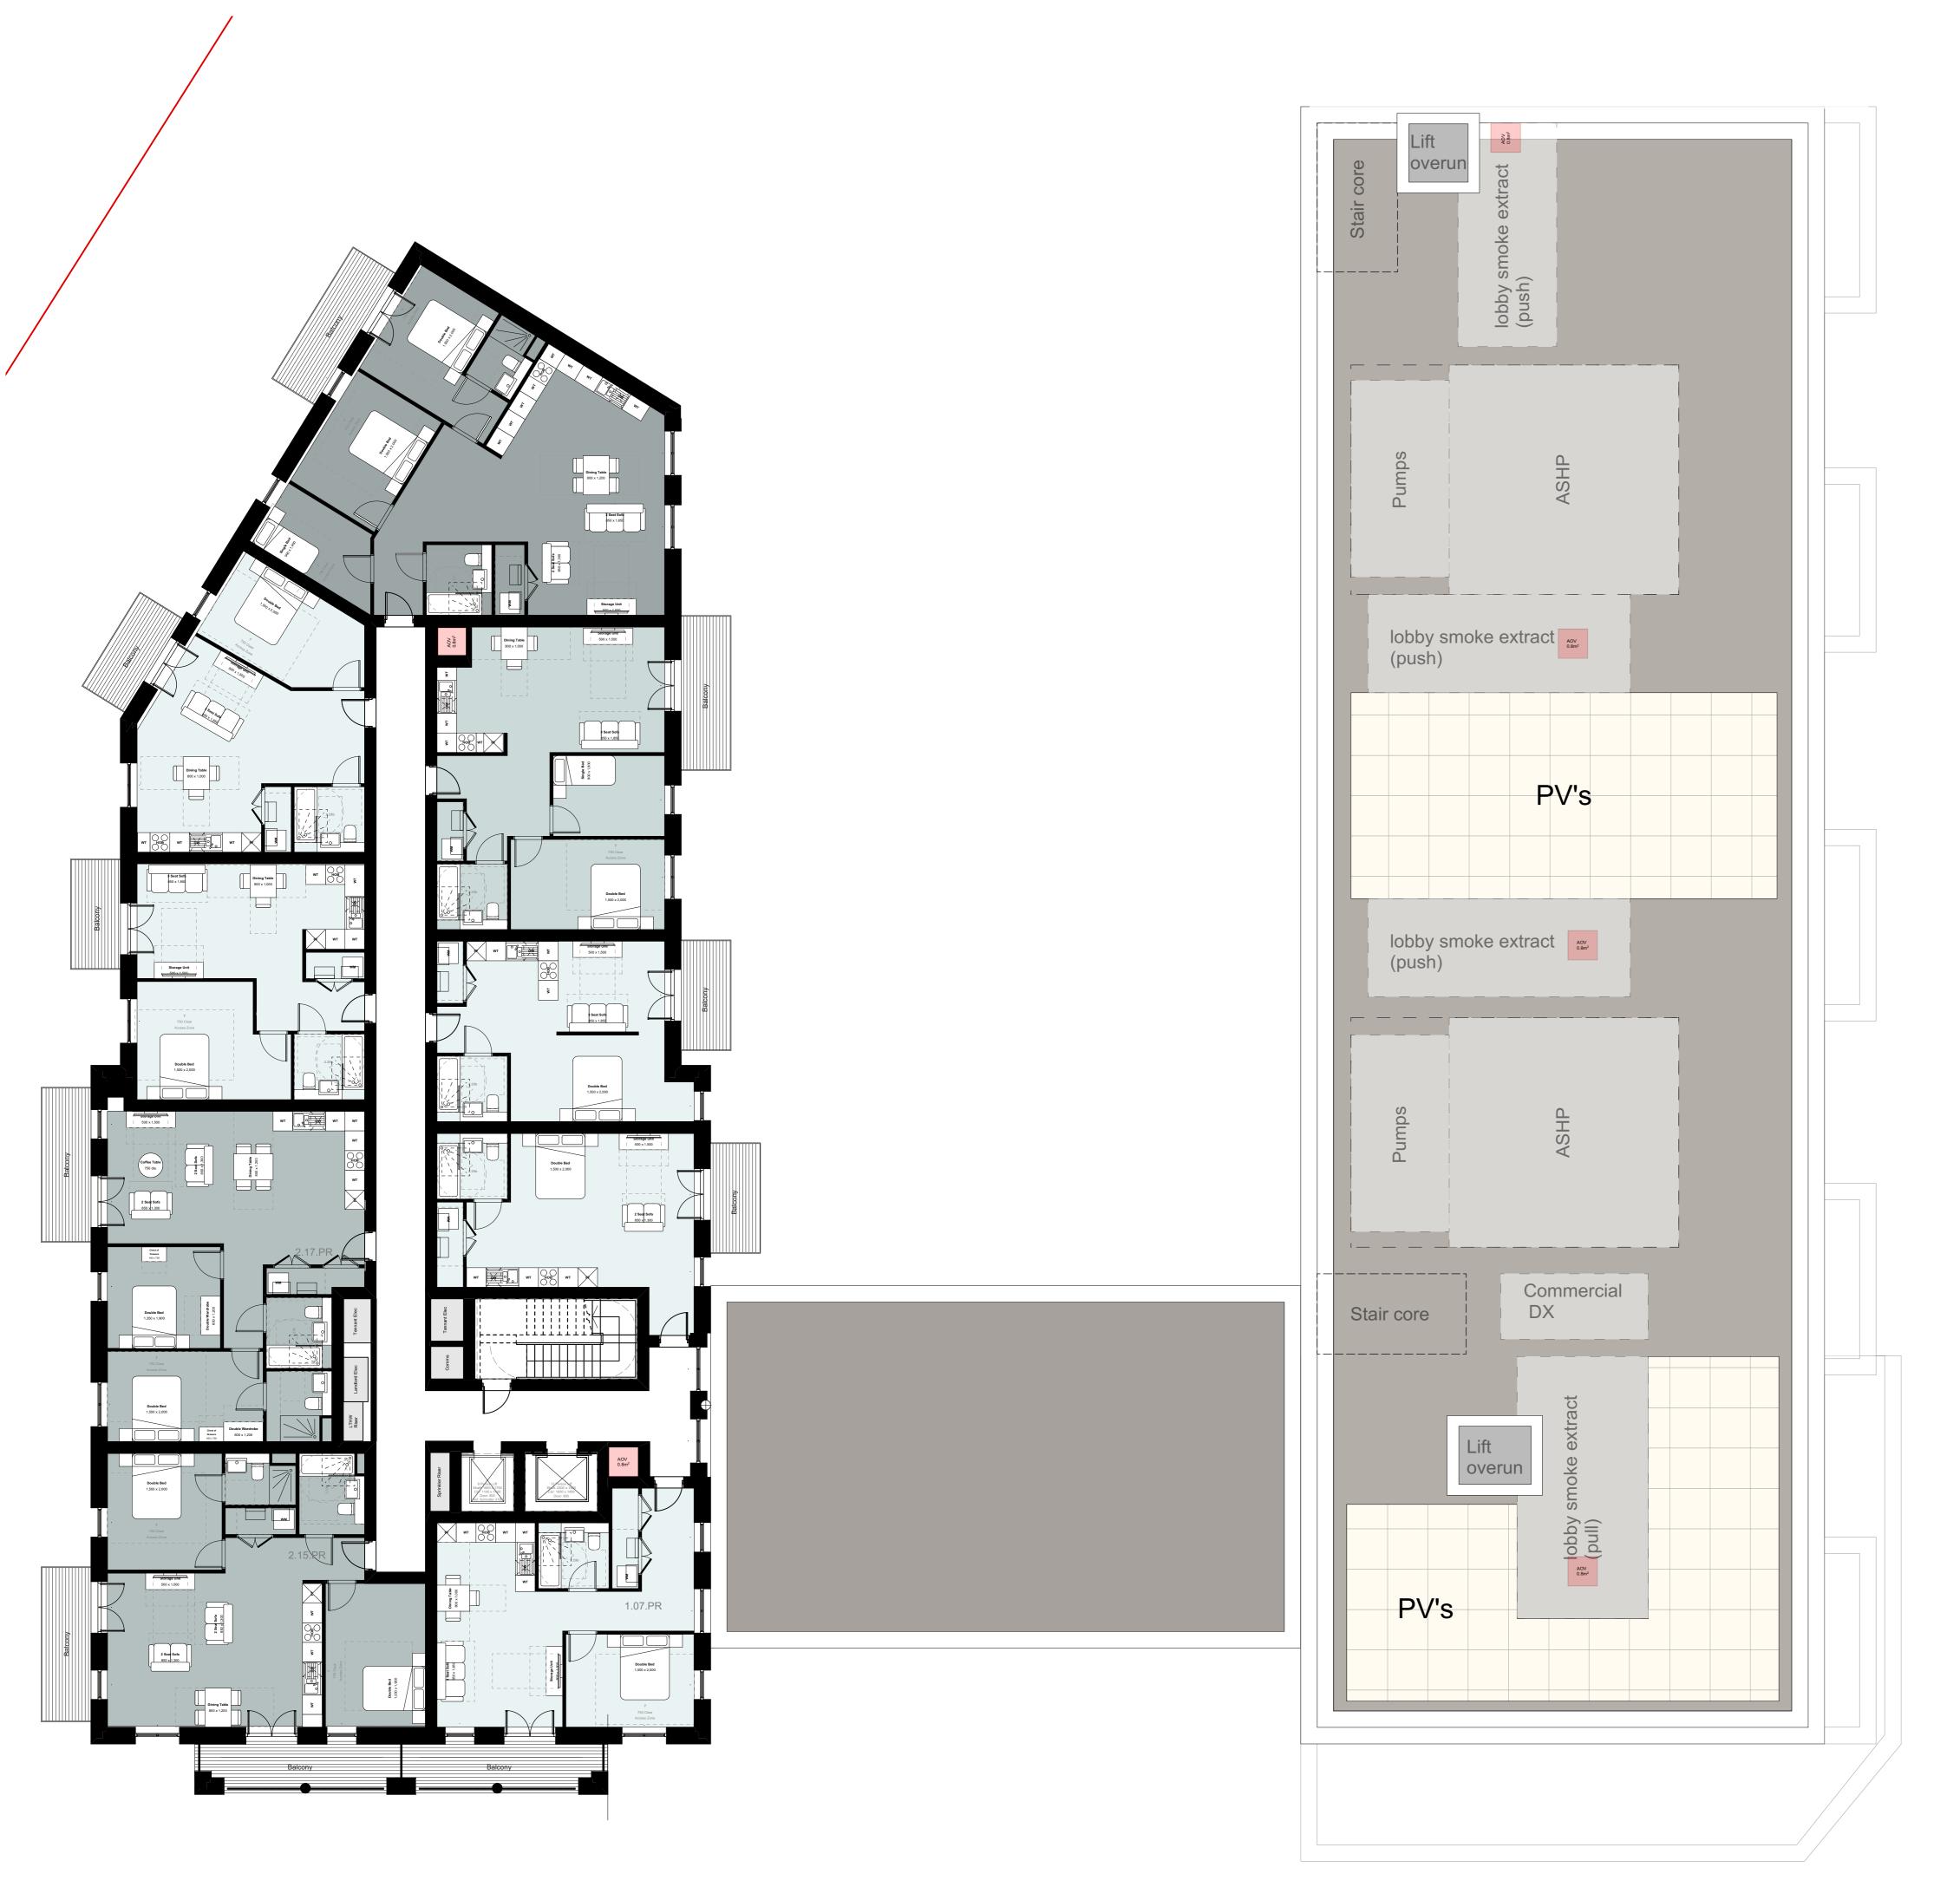

Project title

A3004

**Manor Road Richmond** Drawing title

Block A Plans (South) Proposed

**Fourth Floor** Scale @ A1 size

Feb '19 1:100

Drawing No

MNR-AA-BA2-04-DR-A-2204