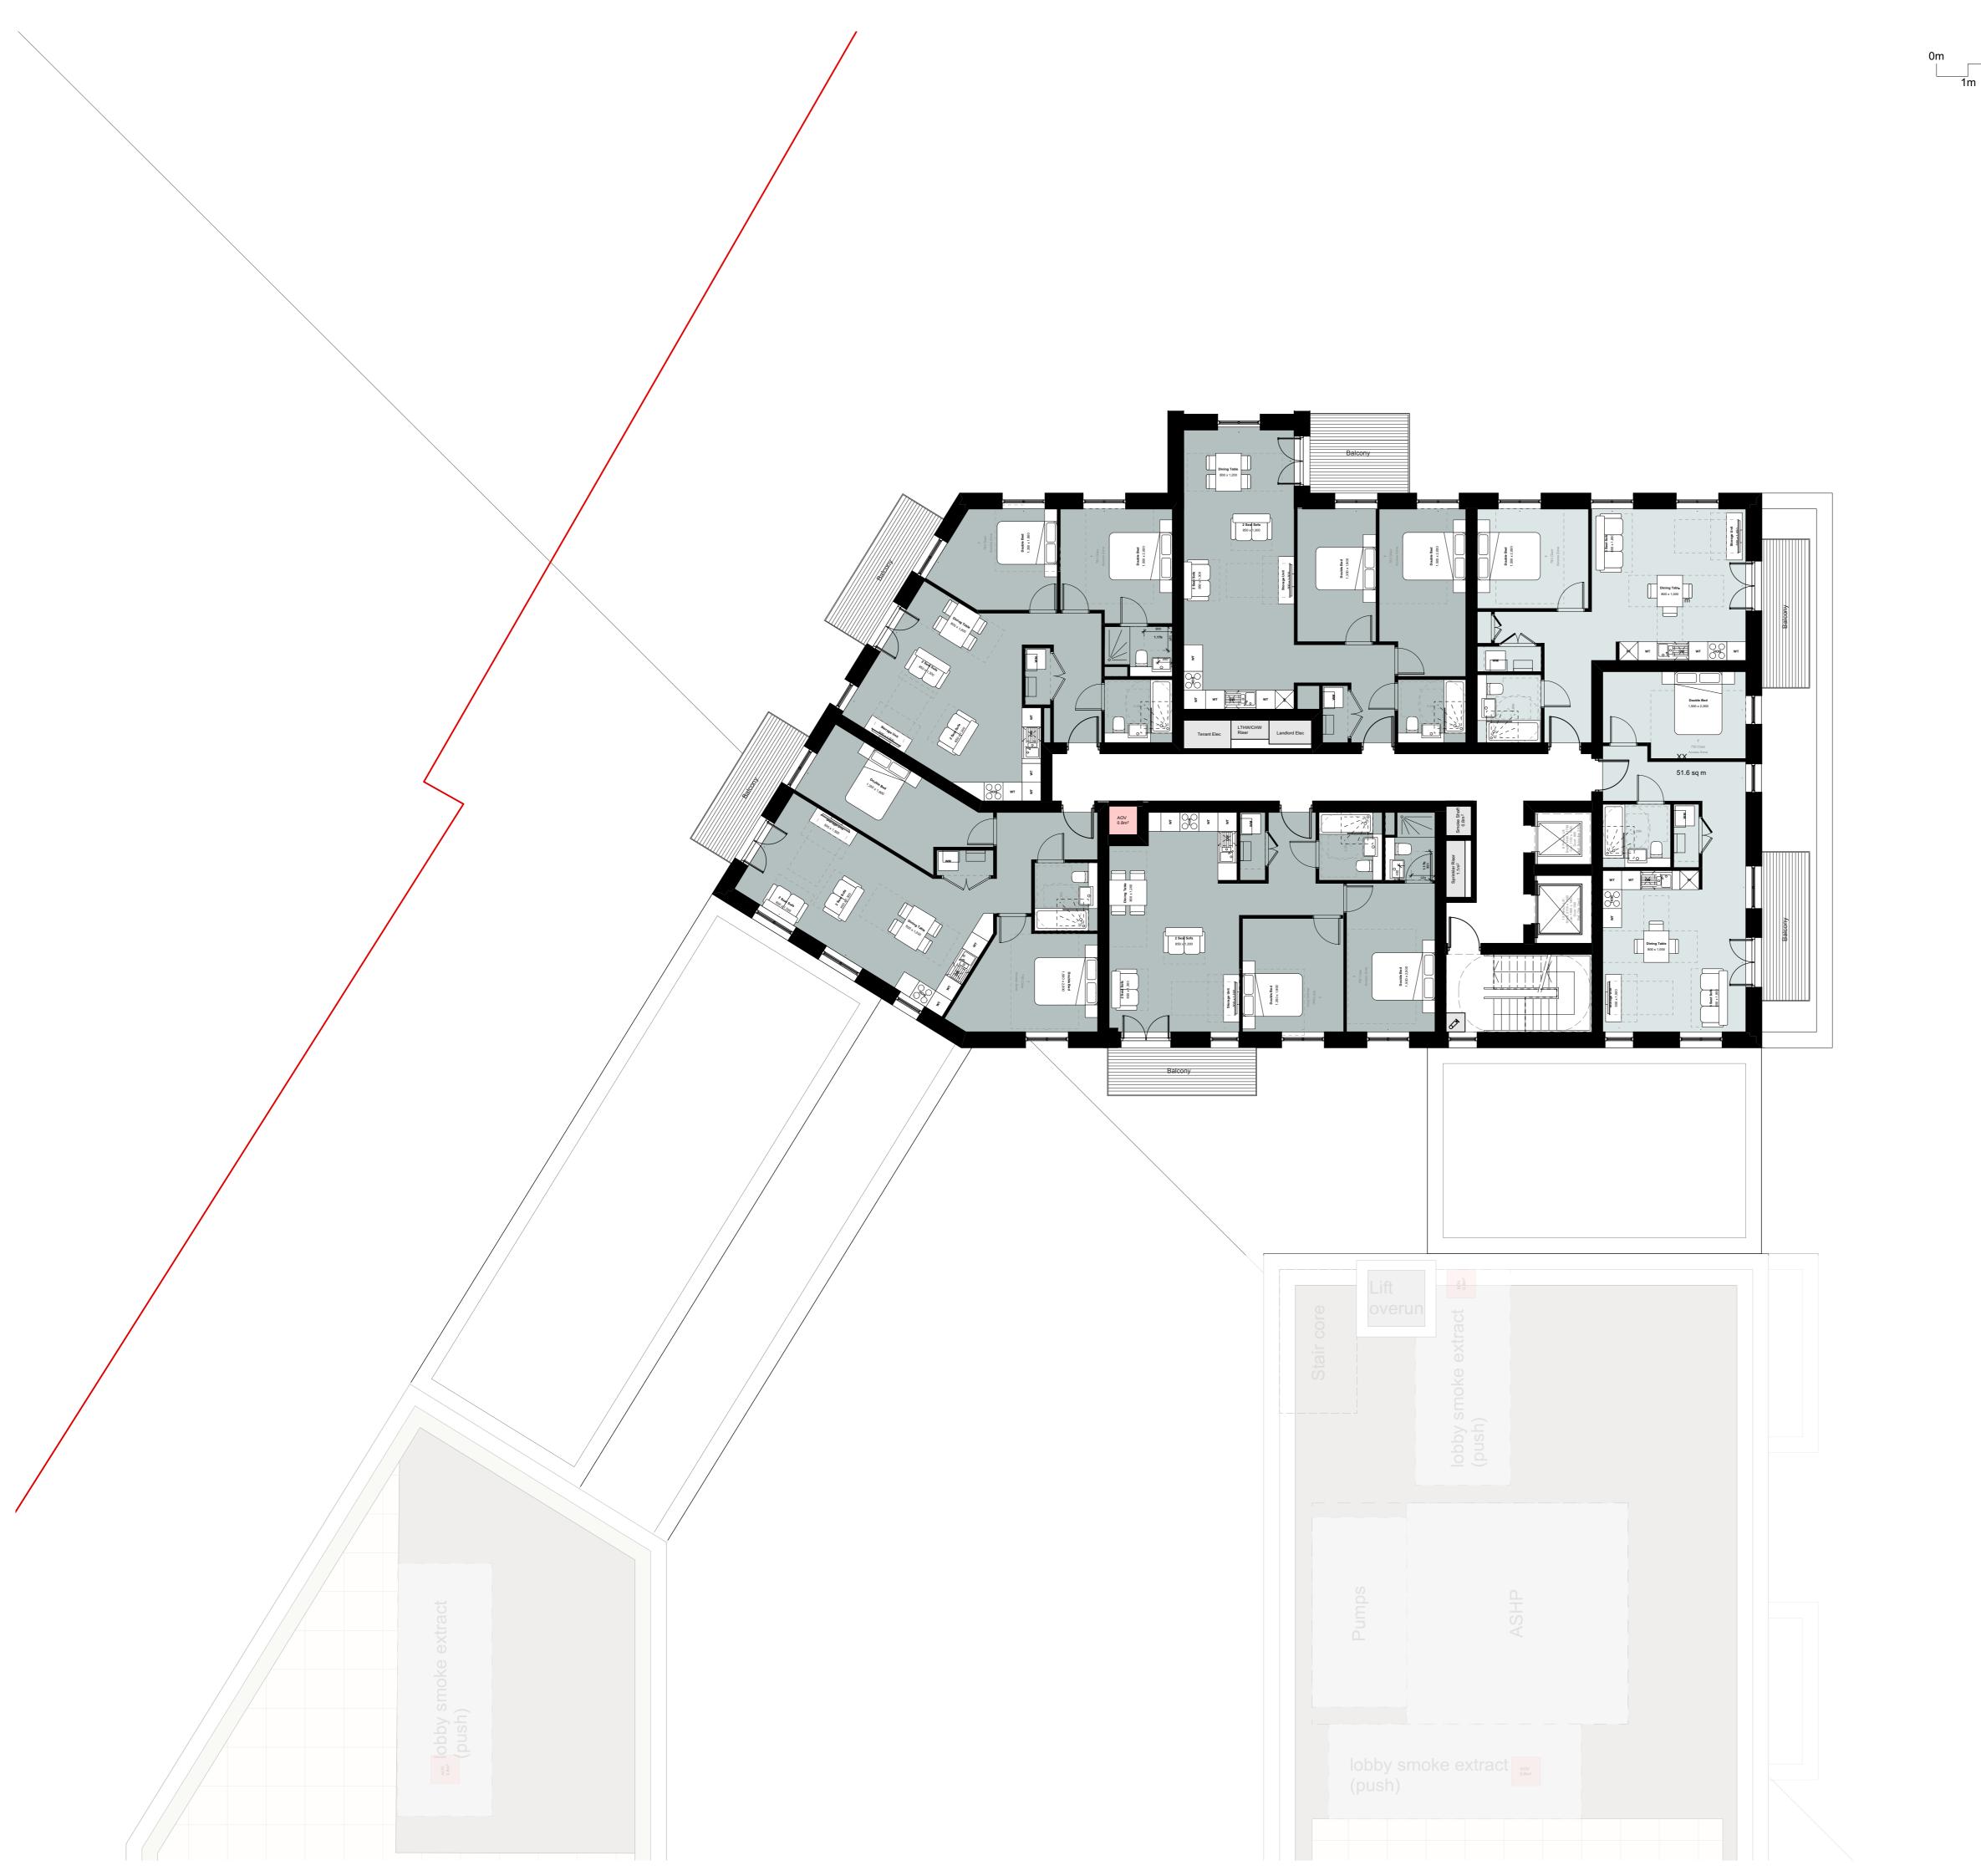

**Avanton** 

Project title A3004

**Manor Road Richmond** 

Drawing title

Scale @ A1 size

Block A Plans (North) Proposed Seventh Floor Plan

1:100

Feb '19

Drawing No

MNR-AA-BA1-07-DR-A-2107

Status & Revision R10

Assael

Assael Architecture Limited 123 Upper Richmond Road London SW15 2TL

**)** +44 (0)20 7736 7744

www.assael.co.uk