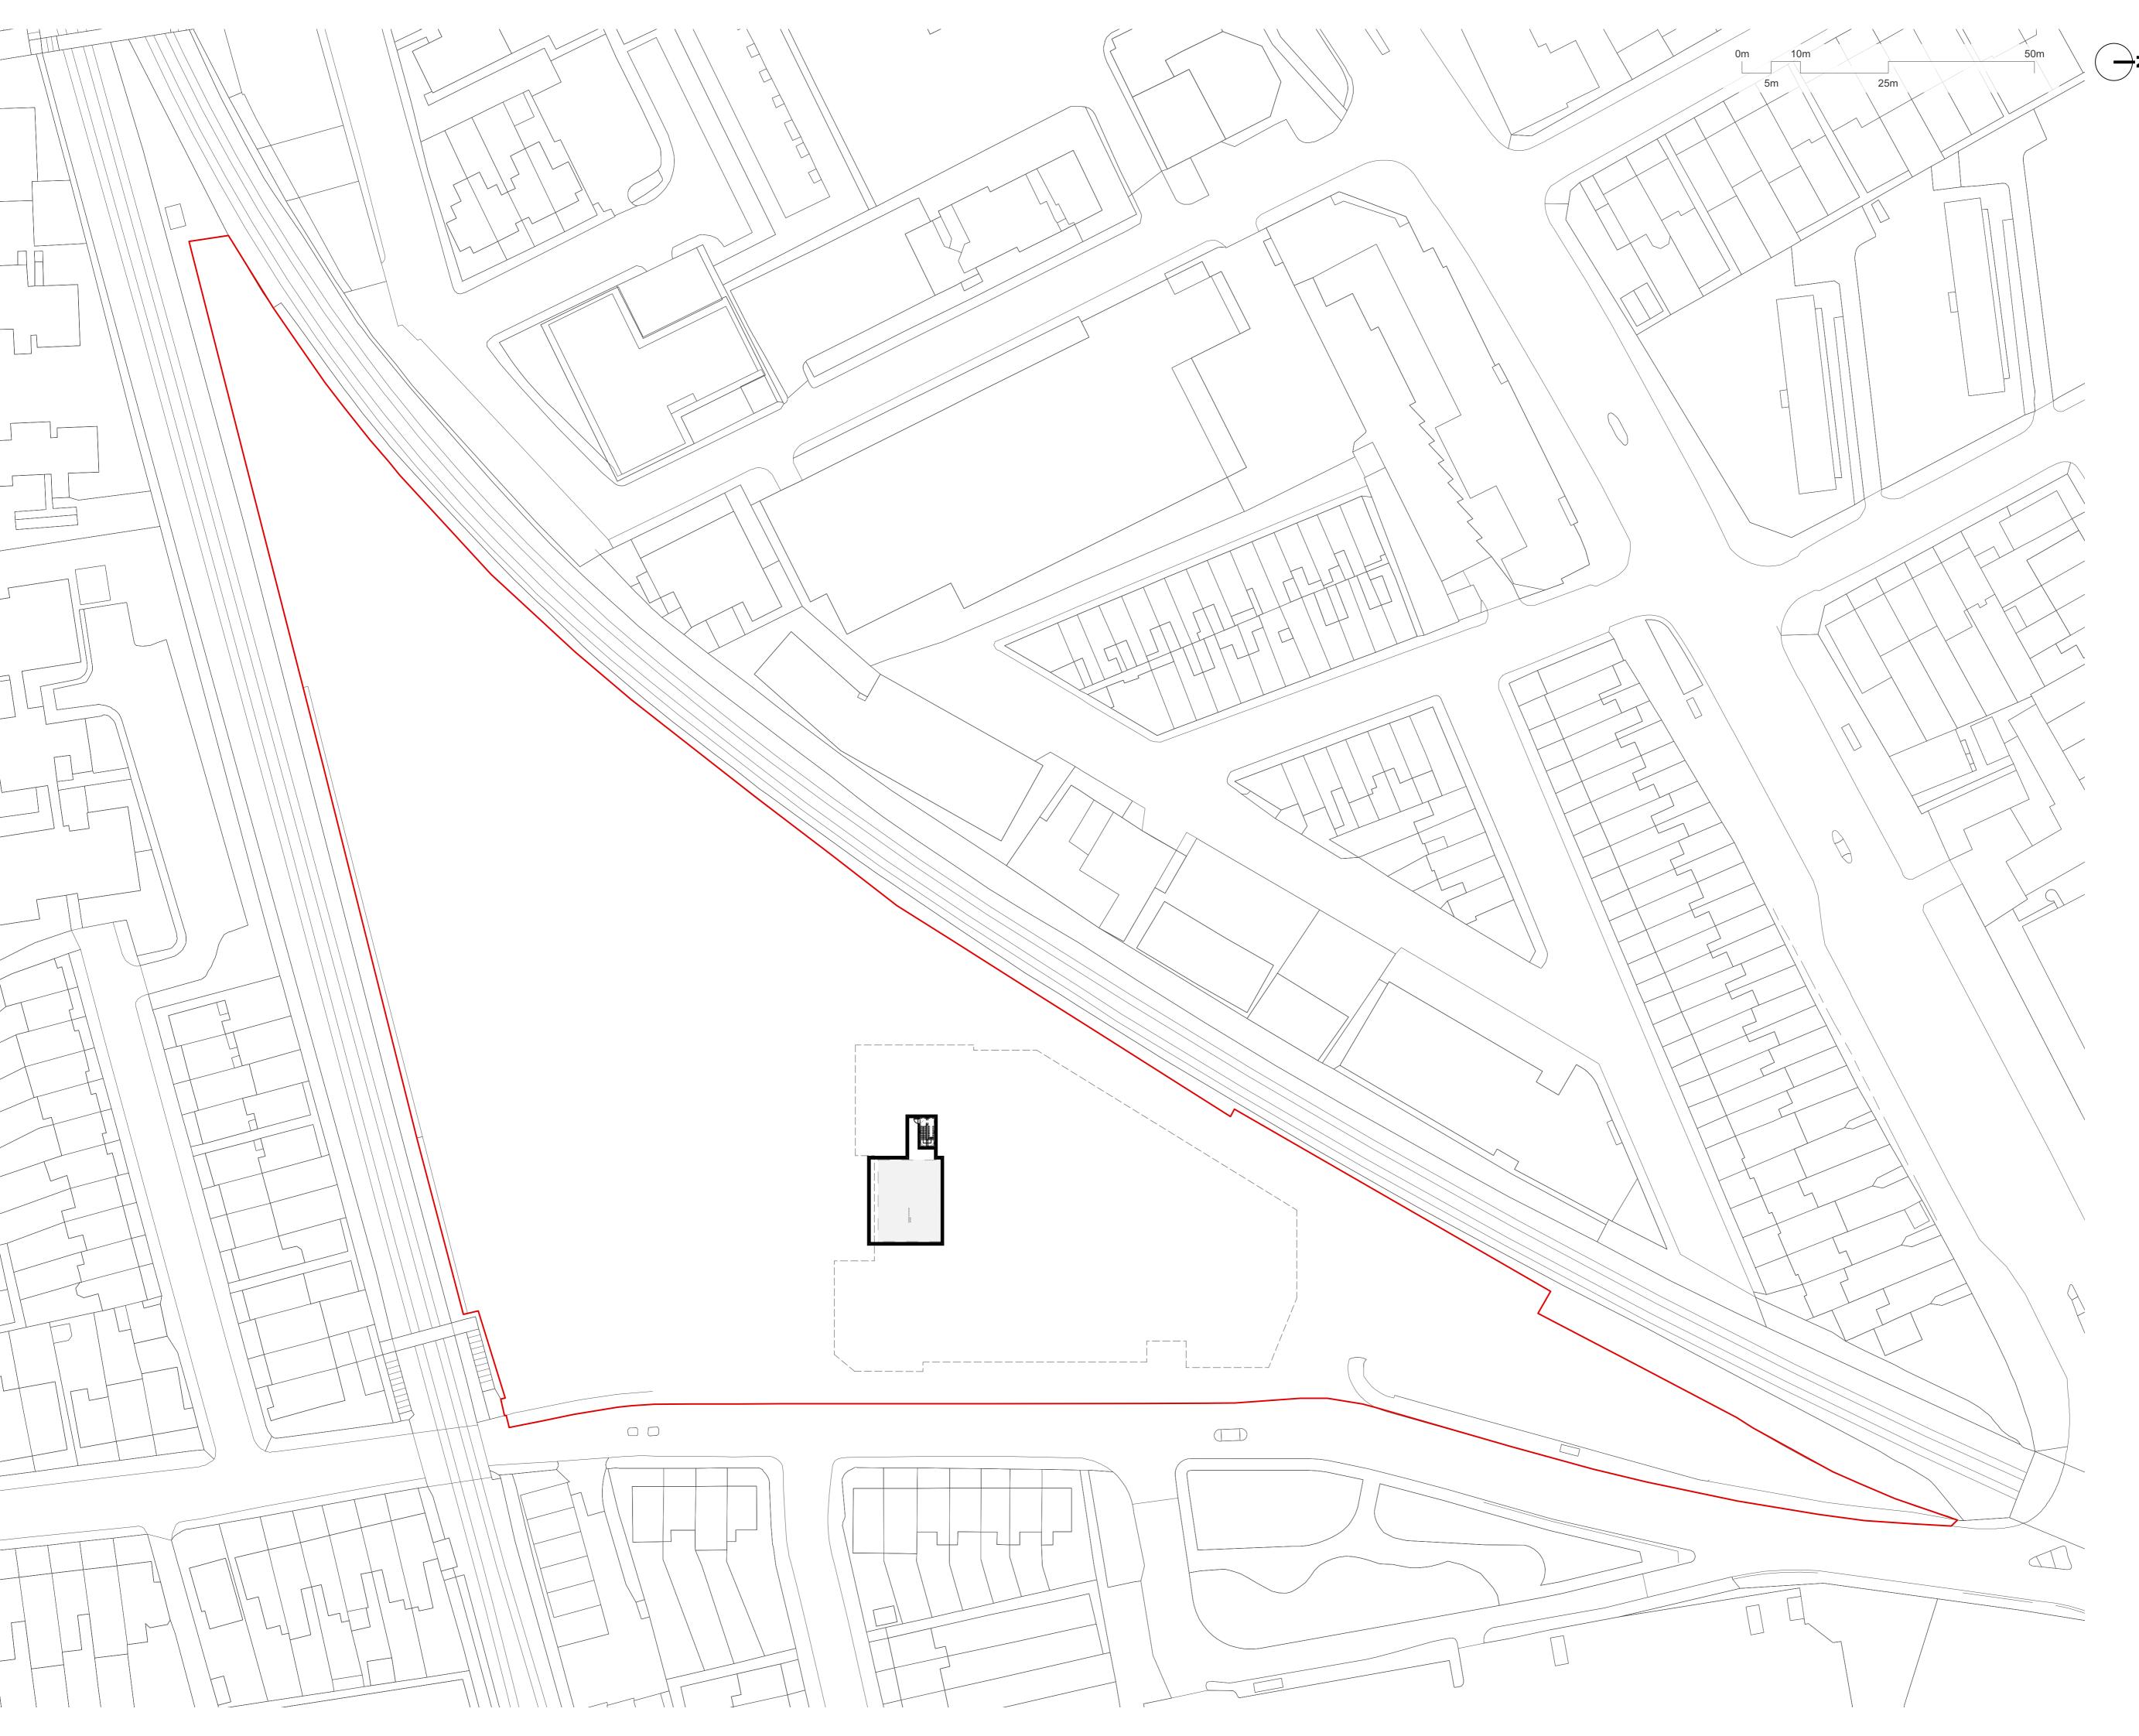

**Avanton** 

Project title

A3004

**Manor Road Richmond** Drawing title

**GA Plans Proposed** 

**Basement** 

Scale @ A1 size July '20

1:500 Drawing No

MNR-AA-ALL-B1-DR-A-1999

Status & Revision

R13

Assael

Assael Architecture Limited 123 Upper Richmond Road London SW15 2TL

**)** +44 (0)20 7736 7744 

www.assael.co.uk