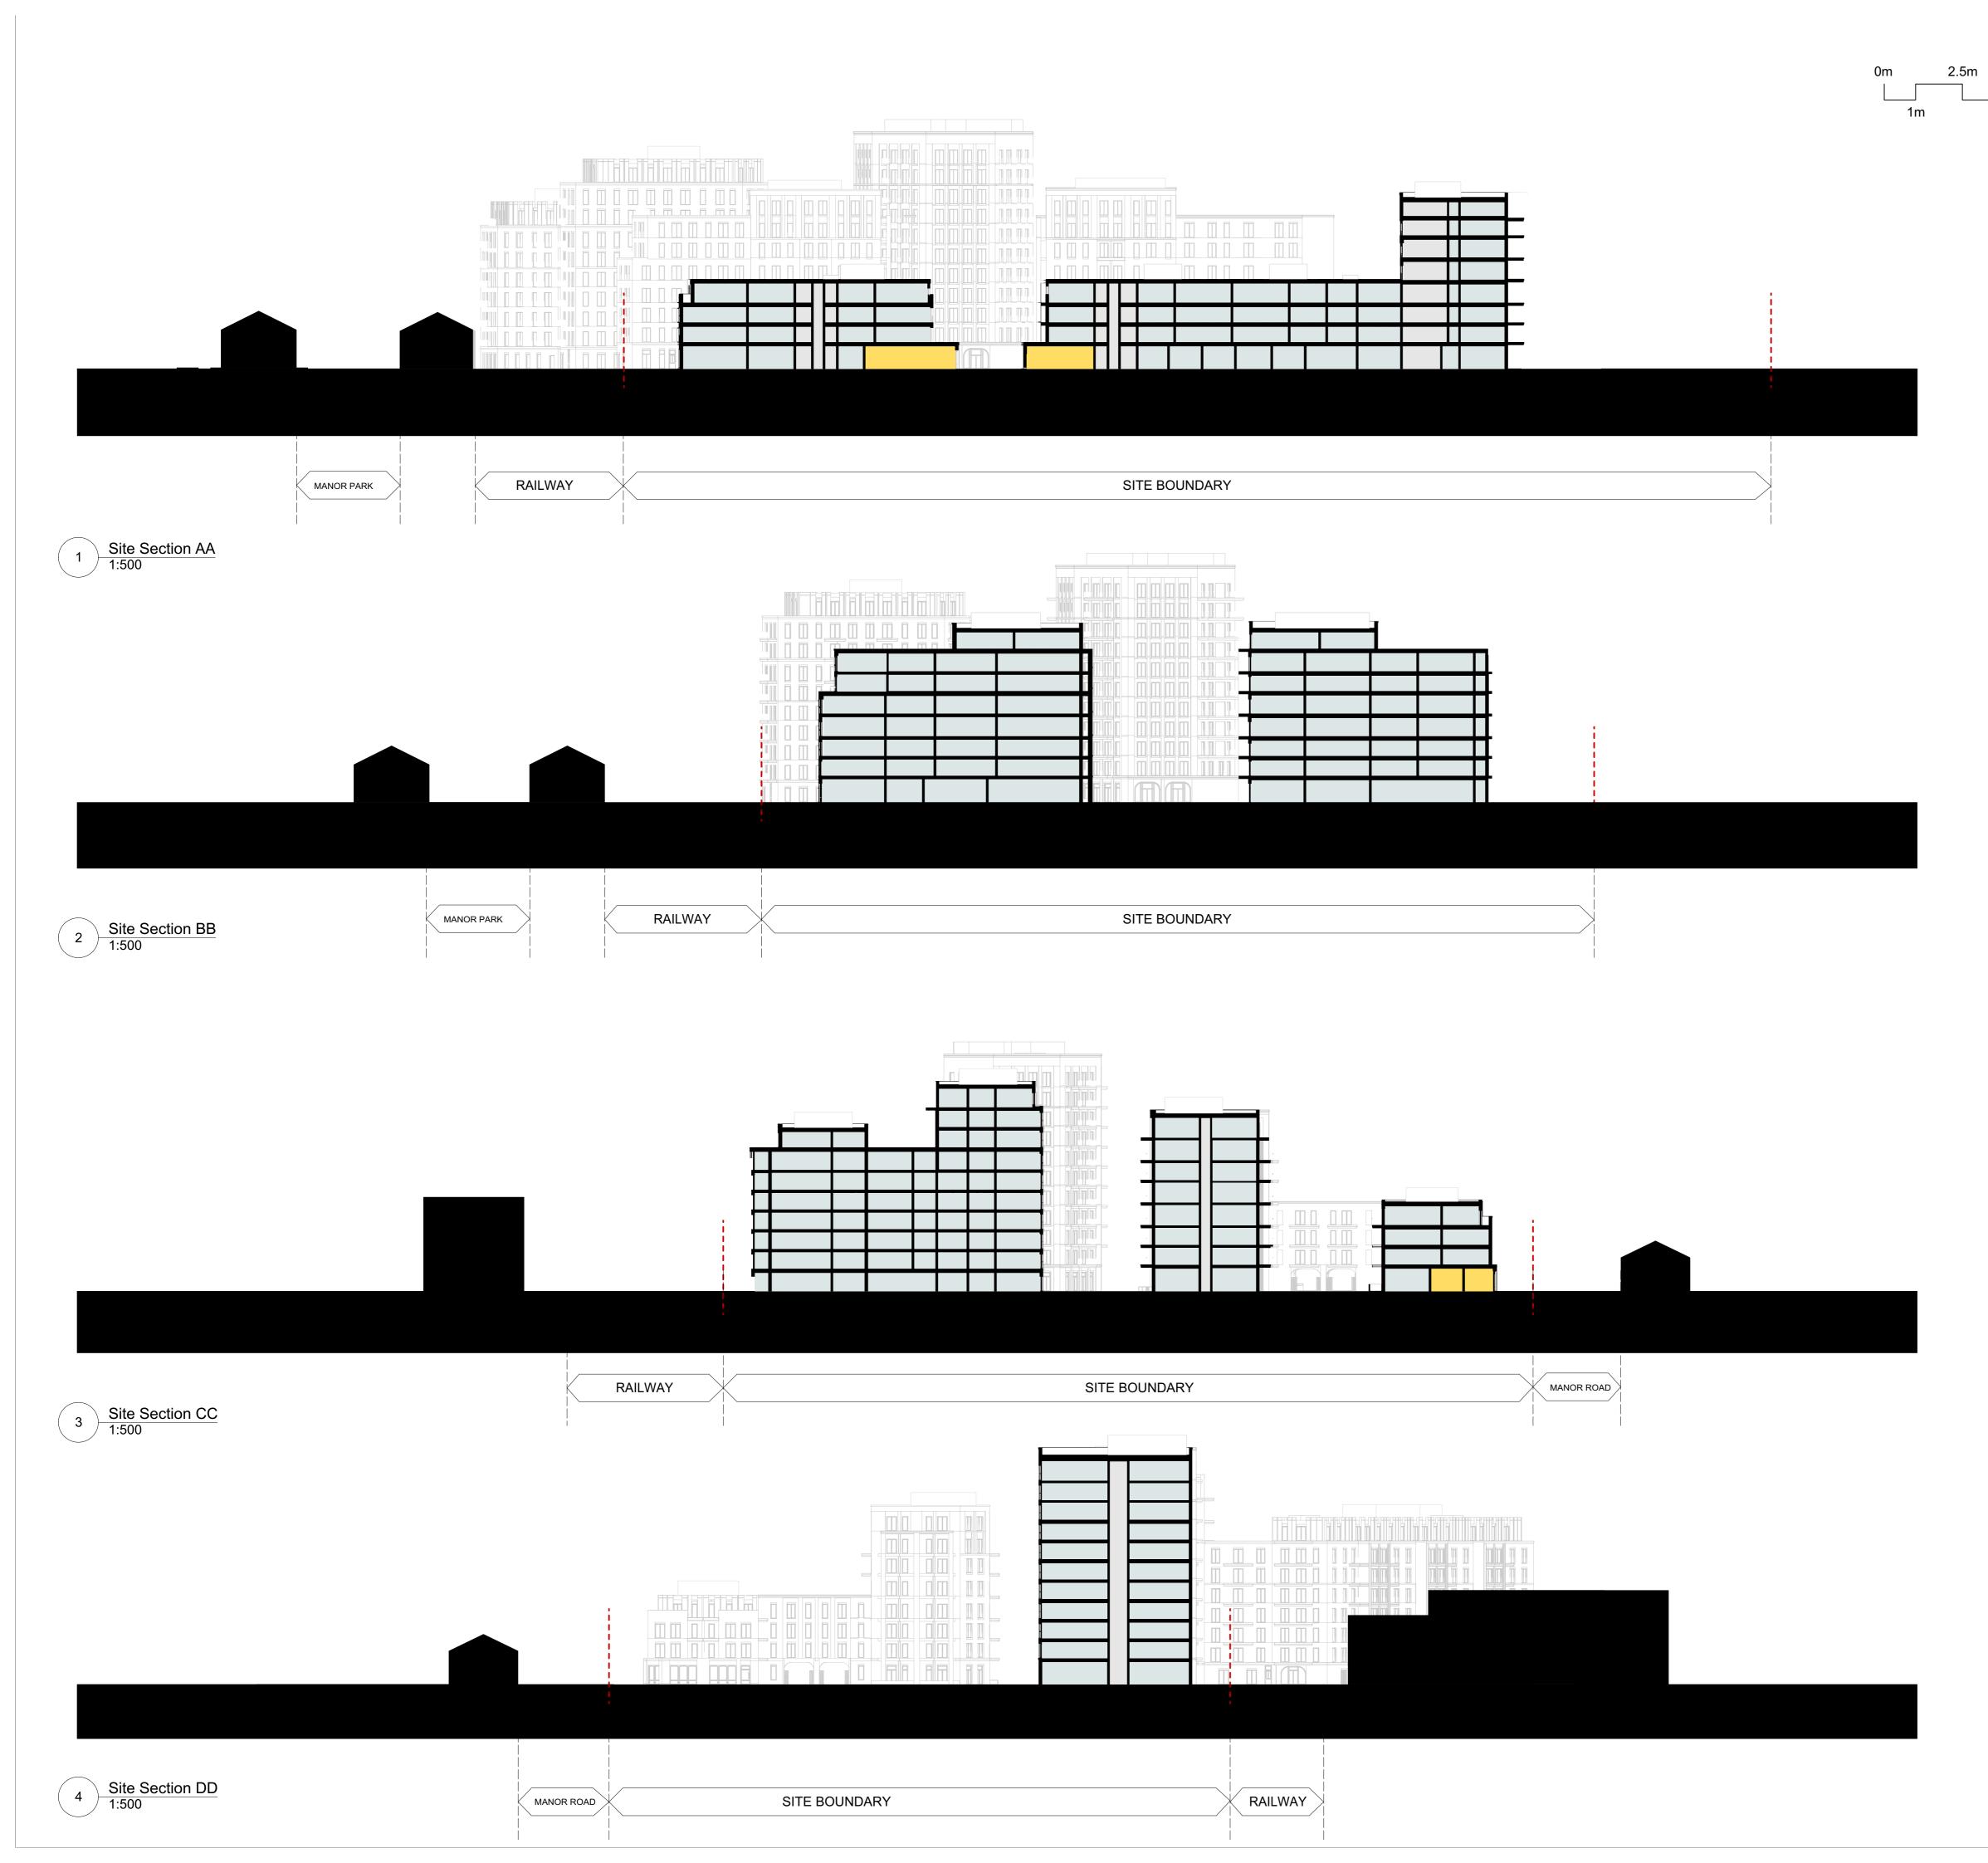

## Site Sections AA, BB, CC and DD

| MNR-AA-ALL-ZZ-DR-A-3000 |          |  |
|-------------------------|----------|--|
| Drawing N°              |          |  |
| 1:500                   | July '20 |  |
| Scale @ A1 size         | Date     |  |