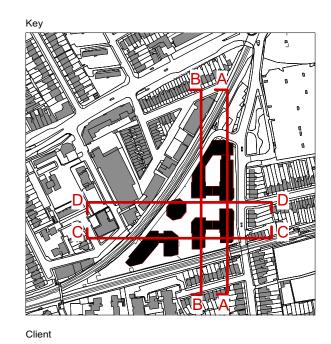

## Site Sections AA, BB, CC and DD

| MNR-AA-ALL-ZZ-DR-A-3000 |          |  |
|-------------------------|----------|--|
| Drawing N°              |          |  |
| 1:500                   | July '20 |  |
| Scale @ A1 size         | Date     |  |