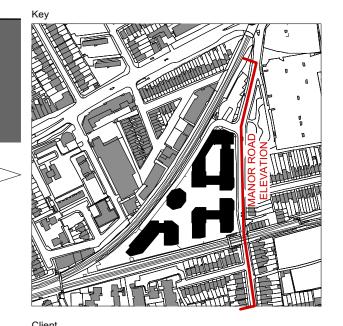

MANOR ROAD MANOR ROAD MANOR ROAD MANOR PARK MANOR GARDENS RAILWAY

50m

All setting out must be checked on site
All levels must be checked on site and refer to
Ordnance Datum Newlyn unless alternative Datum given
All fixings and weatherings must be checked on site
All dimensions must be checked on site This drawing must not be scaled

Project title A3004

**Manor Road Richmond** 

Drawing title

**Manor Road Elevation** 

Scale @ A1 size

**July '20** 1:500

Drawing N°

MNR-AA-ALL-ZZ-DR-A-4000