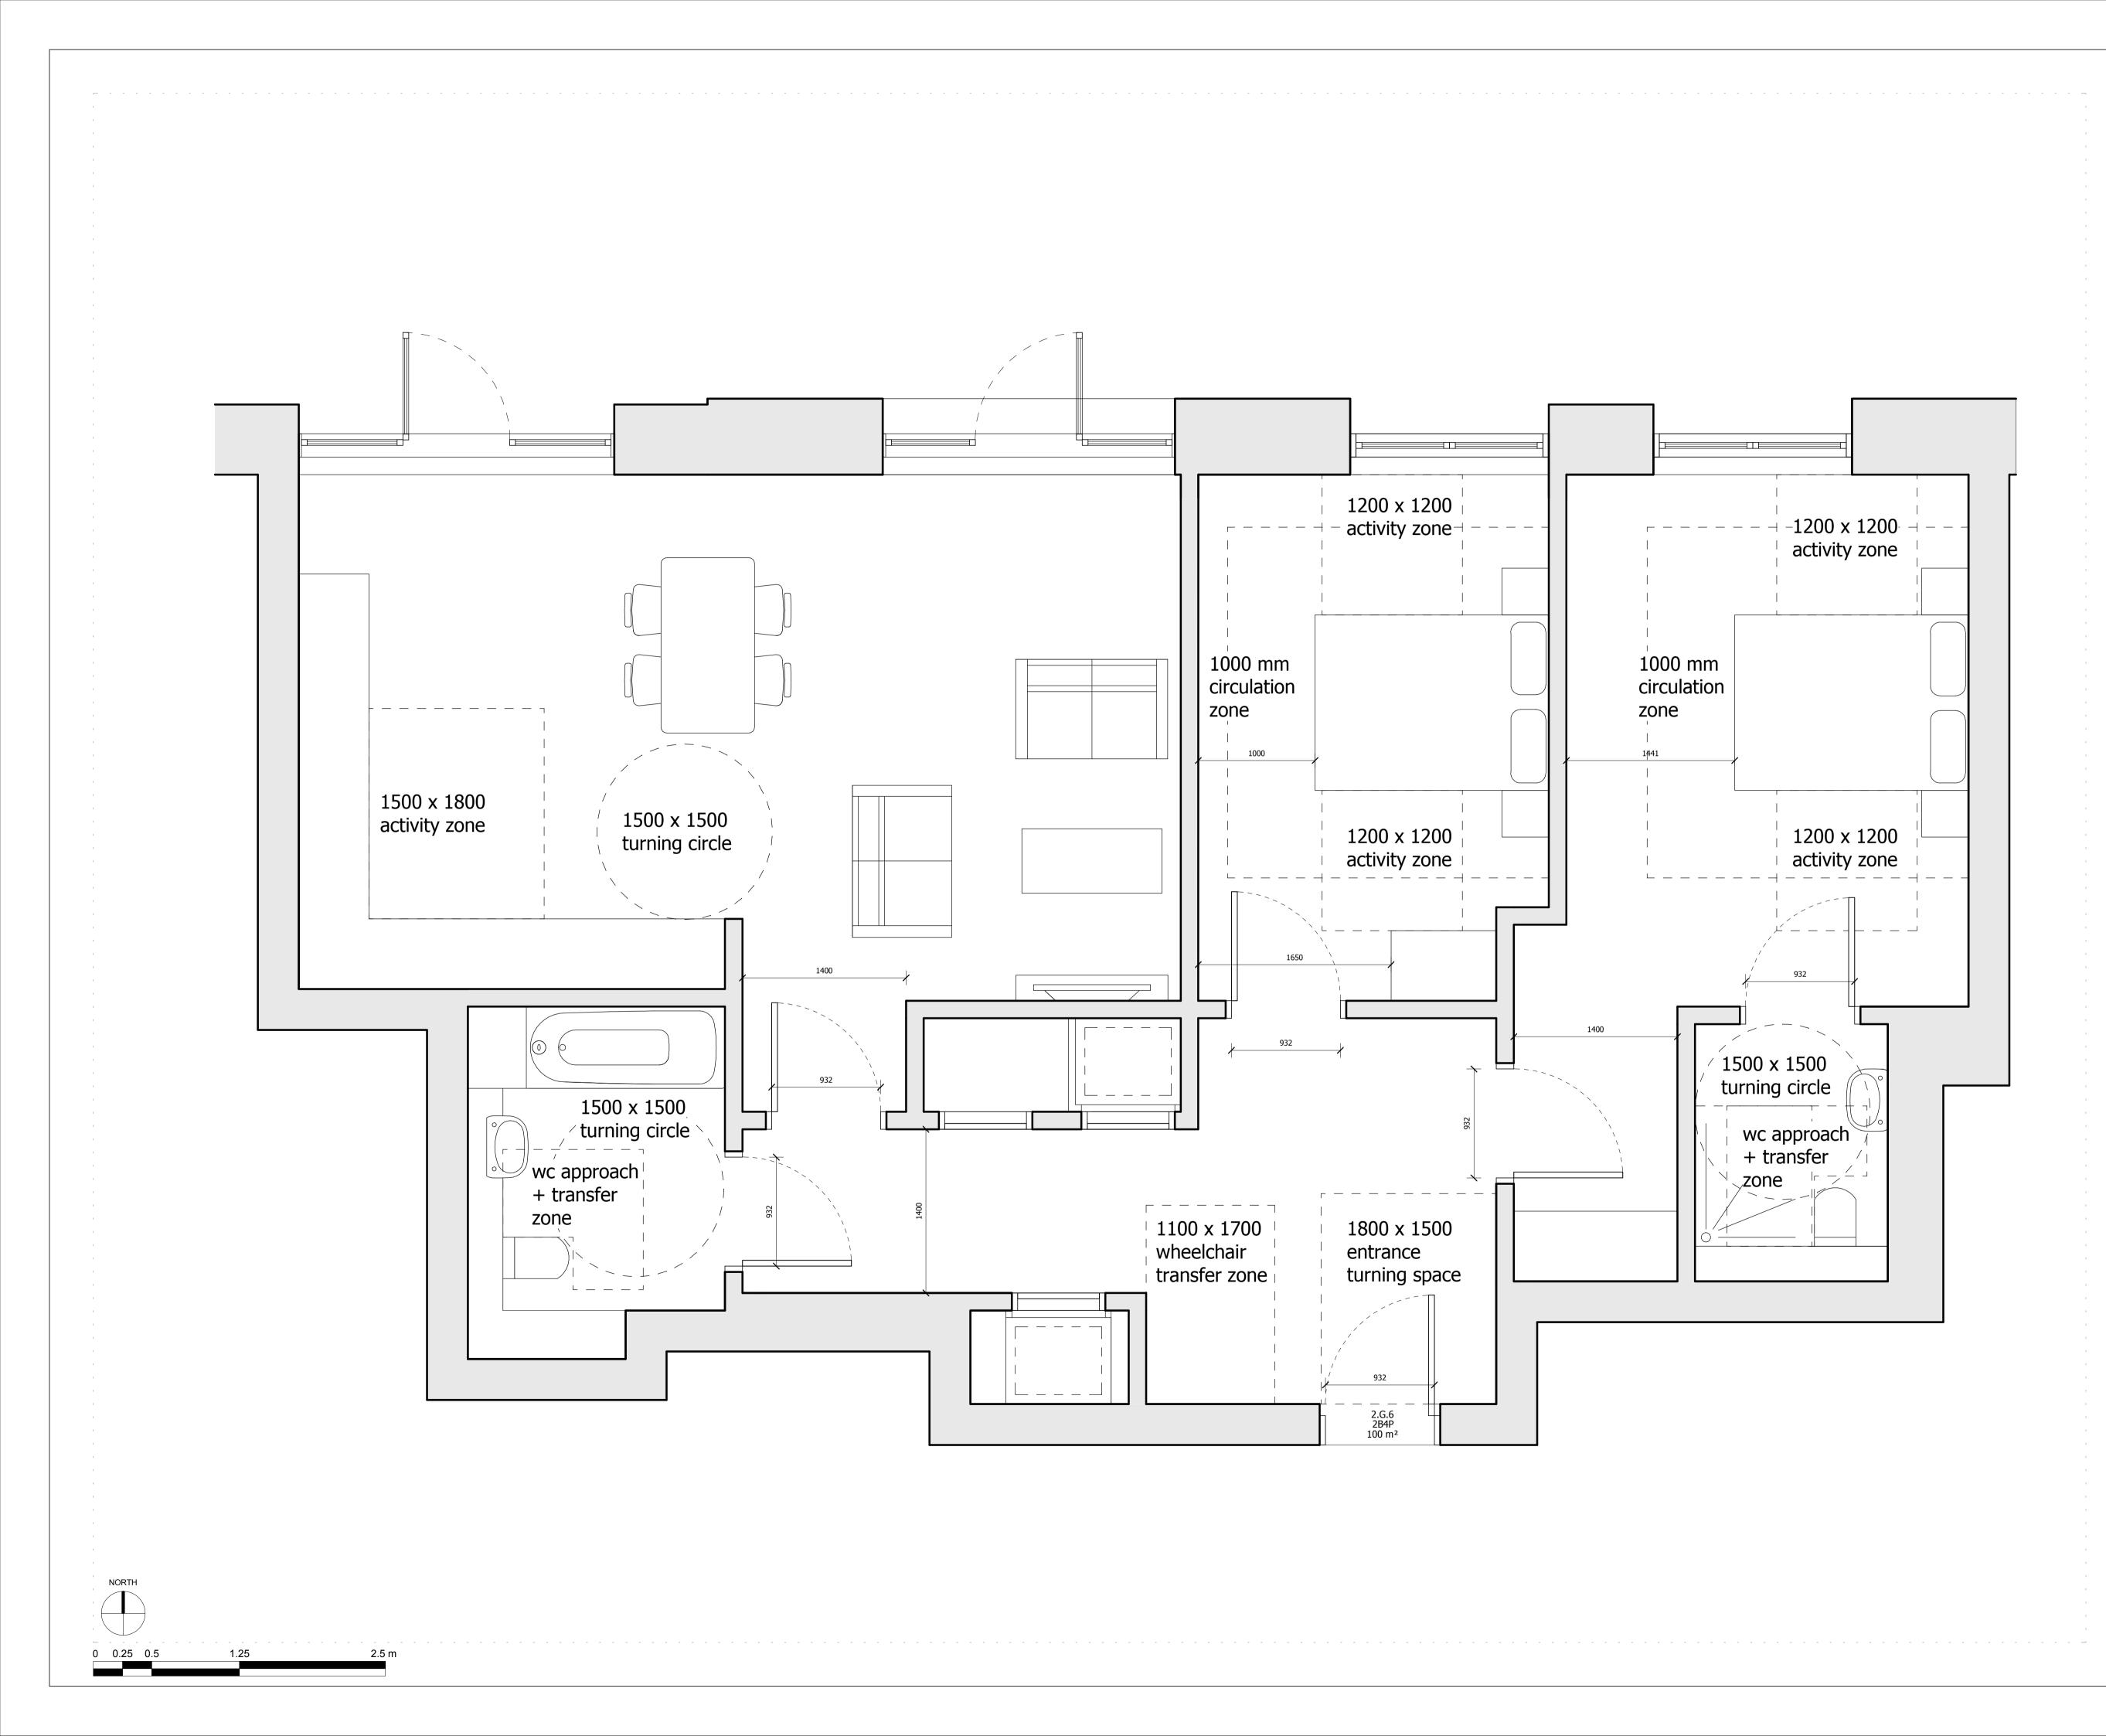

### BUILDING 02 - PROPOSED ACCESSIBLE UNIT APARTMENT 2.G.6

| Drawn      | Date              | Scale                |  |
|------------|-------------------|----------------------|--|
| KHO        | 09/05/19          | 1:25 @ A<br>1:50 @ A |  |
| Job Number | Drawing number    | Revision             |  |
| 18125      | C645_B02_P_00_005 | С                    |  |
|            |                   |                      |  |