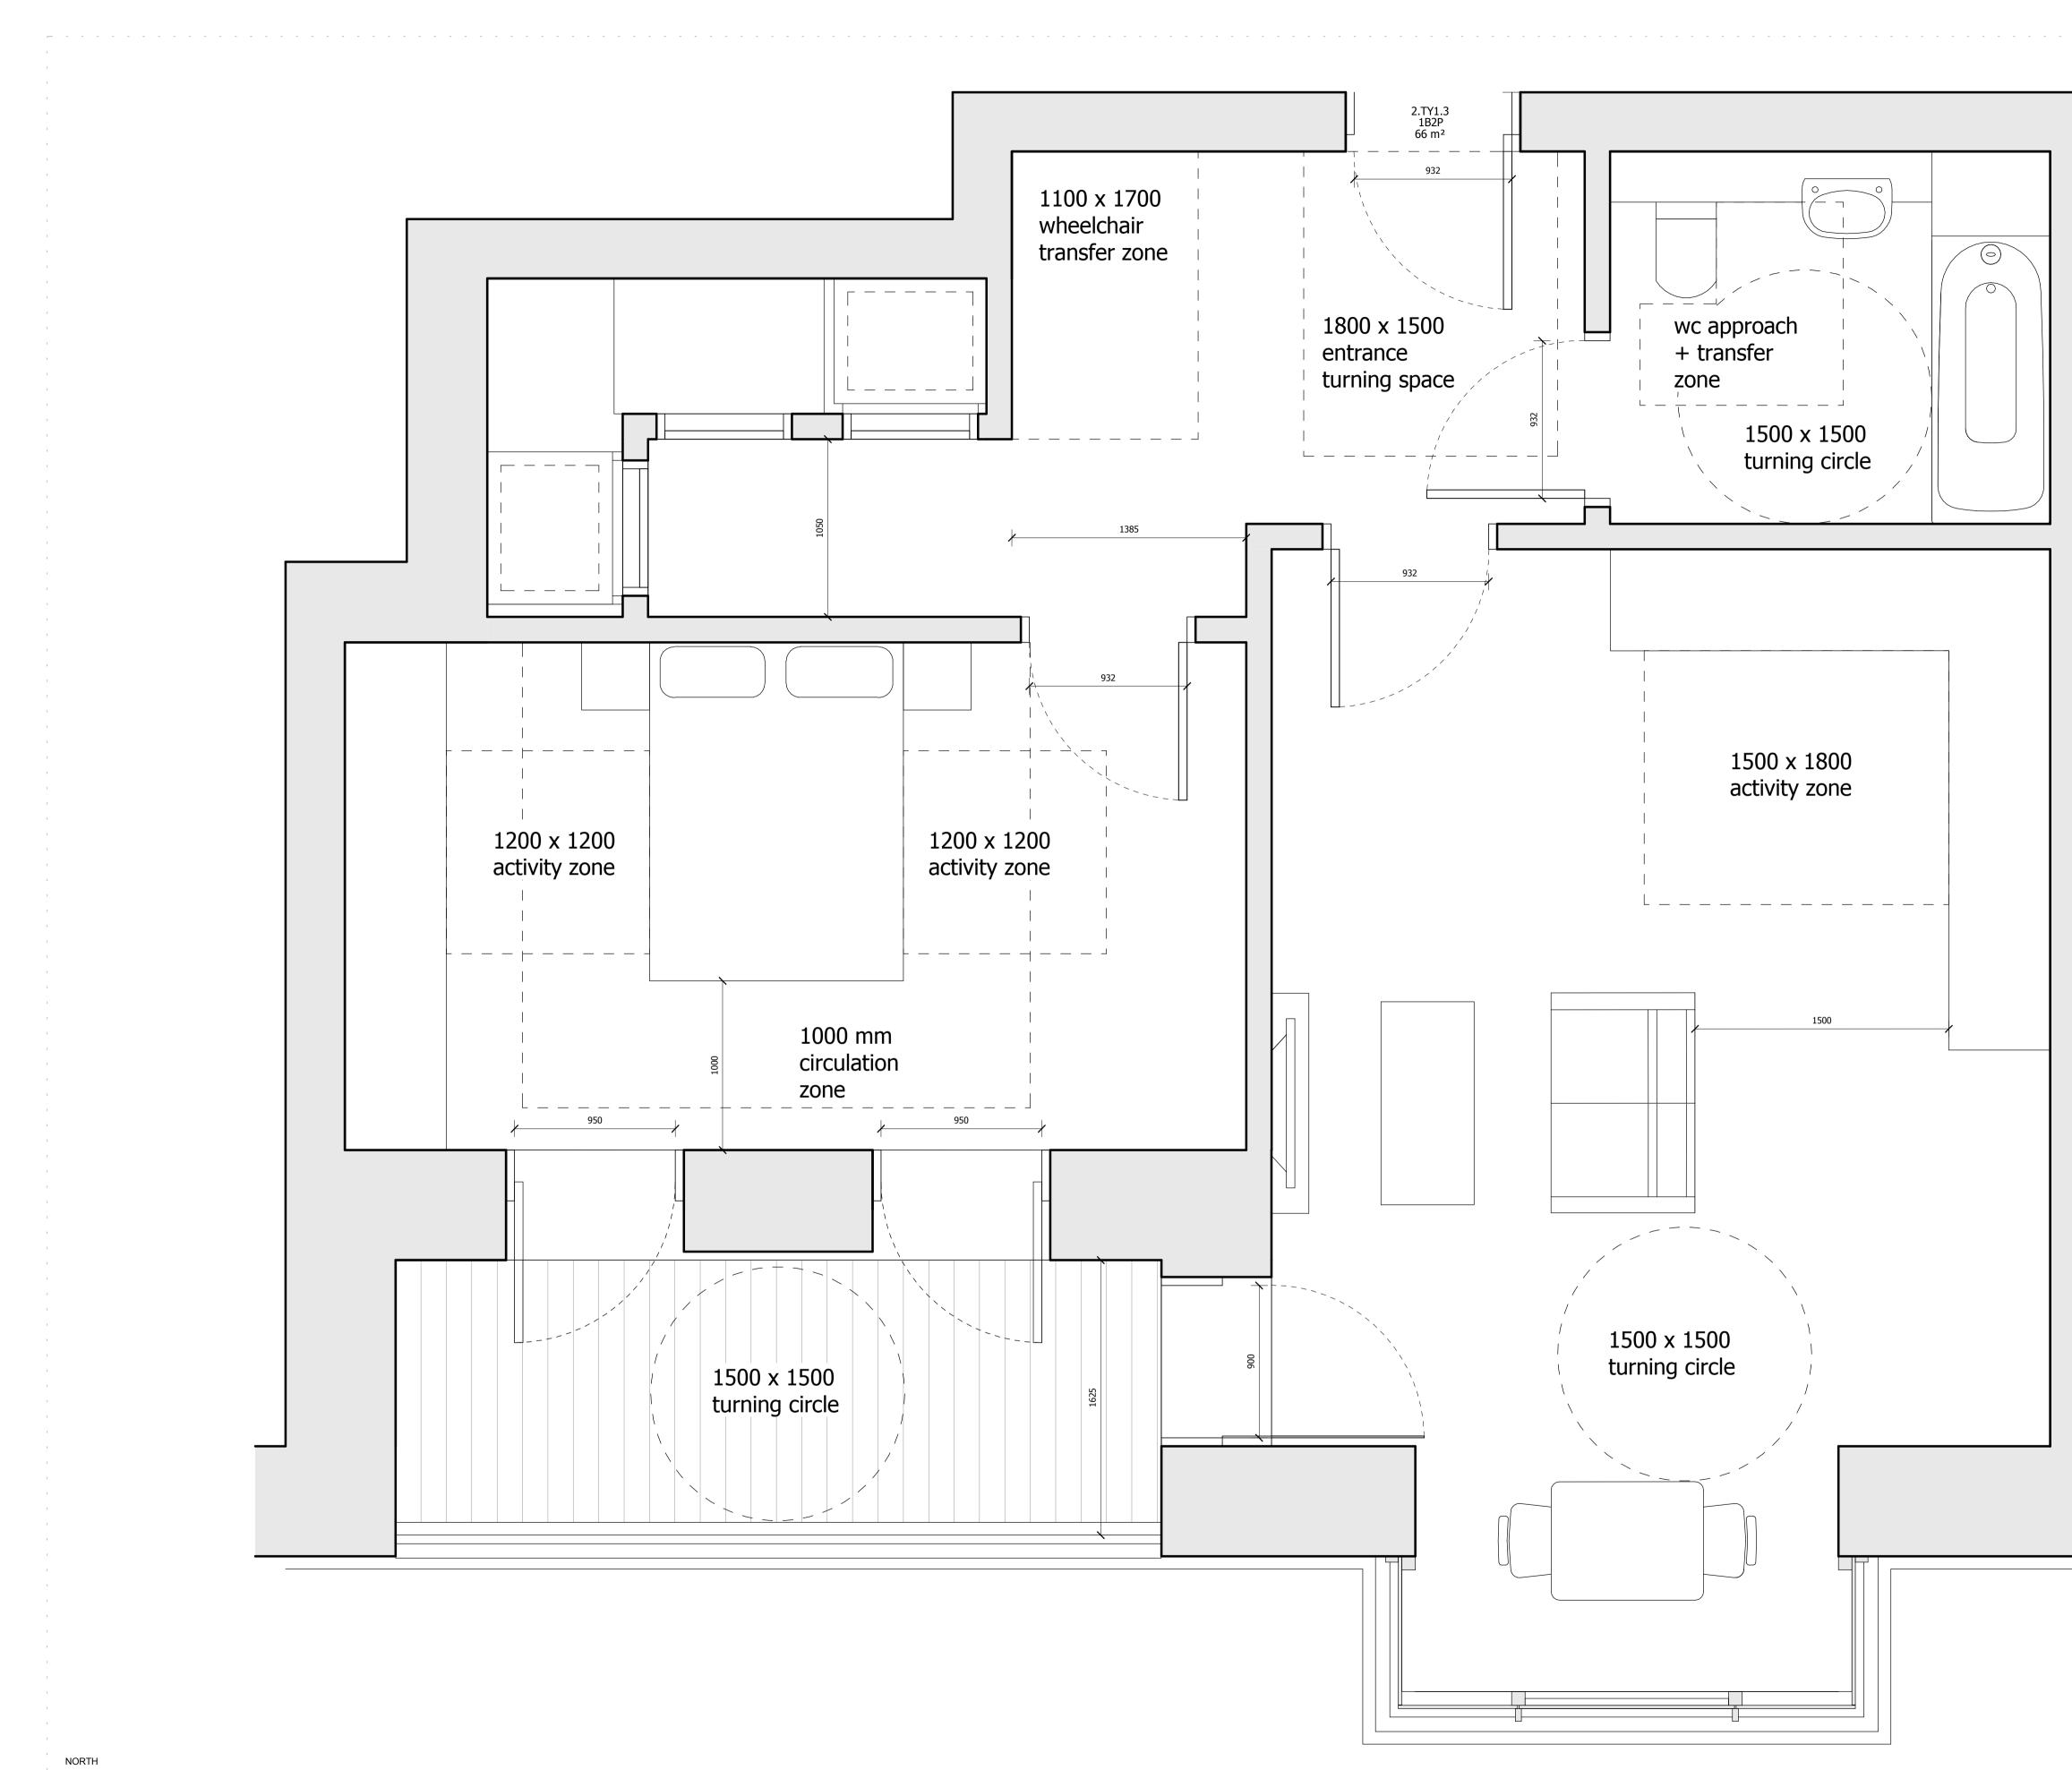

## BUILDING 02 - PROPOSED ACCESSIBLE UNIT APARTMENT 2.TY1.3

| Drawn      | Date               | Scale                |  |
|------------|--------------------|----------------------|--|
| NSh        | 09/05/19           | 1:20 @ A<br>1:40 @ A |  |
| Job Number | Drawing number     | Revision             |  |
| 18125      | C645_B02_P_TY1_002 | С                    |  |
|            |                    |                      |  |