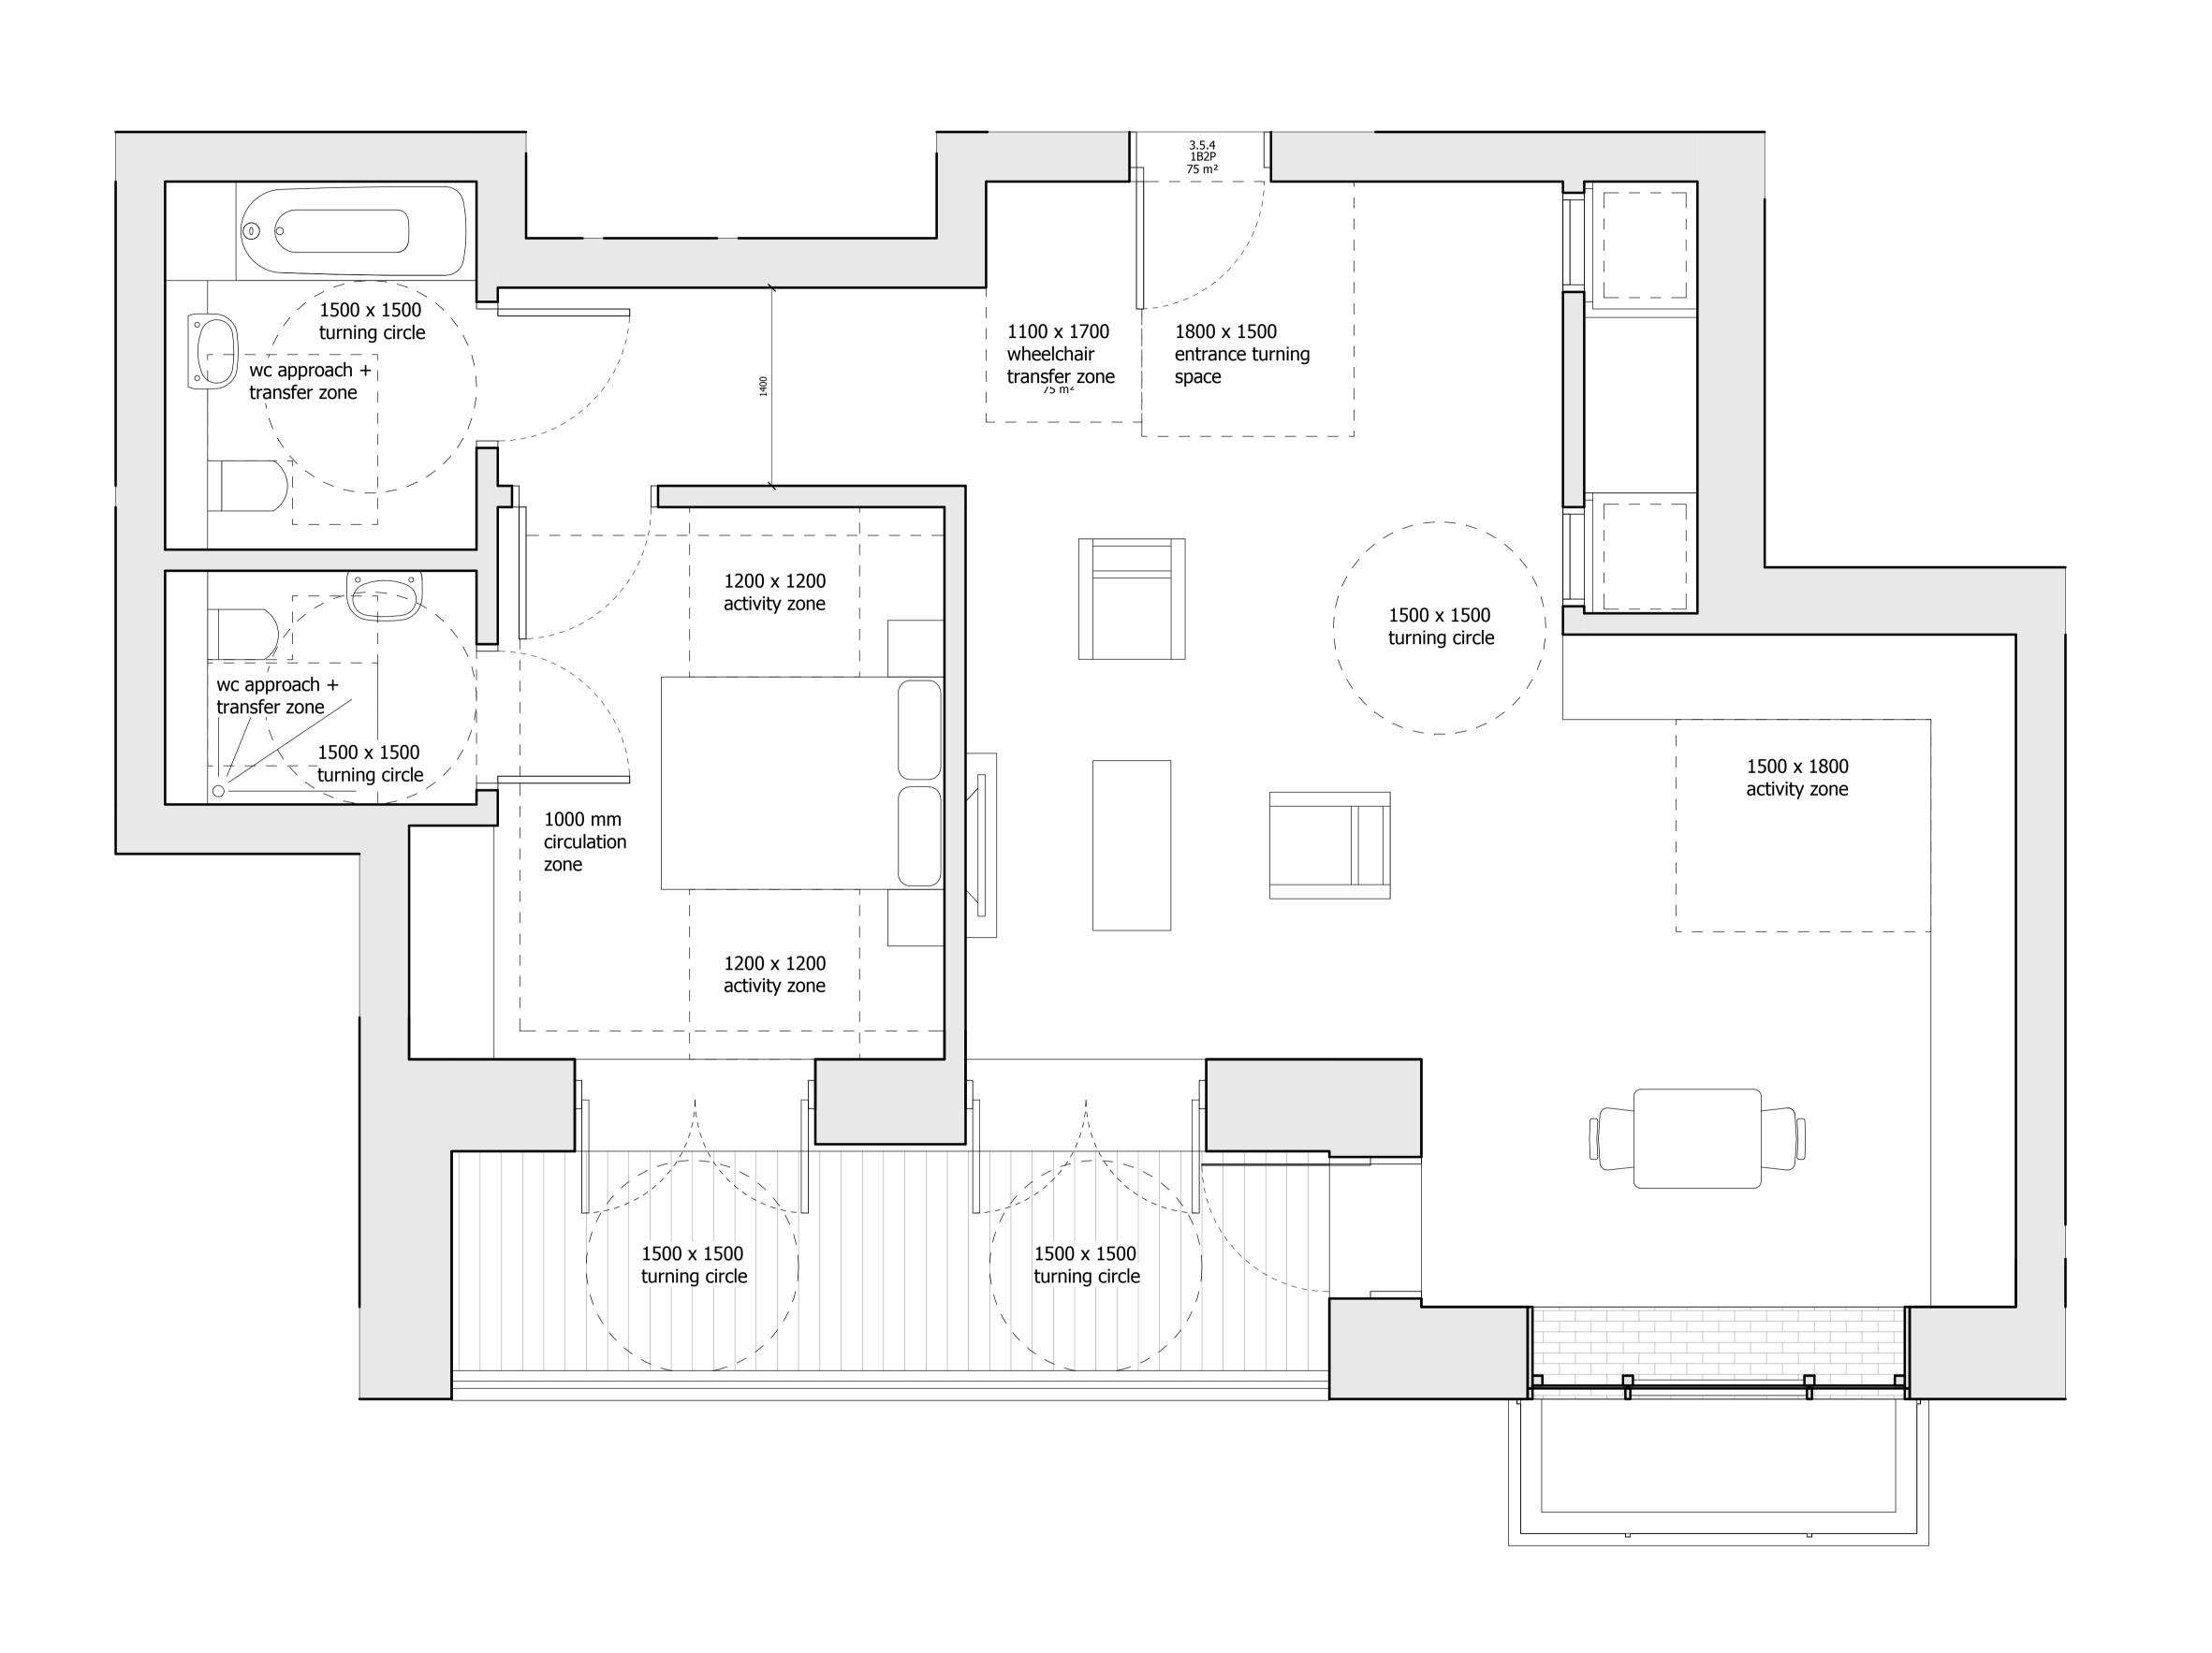

## SQUIRE & PARTNERS

The Department Store 248 Ferndale Road London SW9 8FR T: 020 7278 5555 F: 020 7239 0495

info@squireandpartners.com www.squireandpartners.com

Stag Brewery
Richmond

\_\_\_\_\_ Drawing

BUILDING 03 - ACCESSIBLE UNIT APARTMENT 3.5.4

| Drawn      | Date              | Scale                  |
|------------|-------------------|------------------------|
| KHO        | 09/05/19          | 1:25 @ A1<br>1:50 @ A3 |
| Job Number | Drawing number    | Revision               |
| 18125      | C645 B03 P 05 002 | С                      |