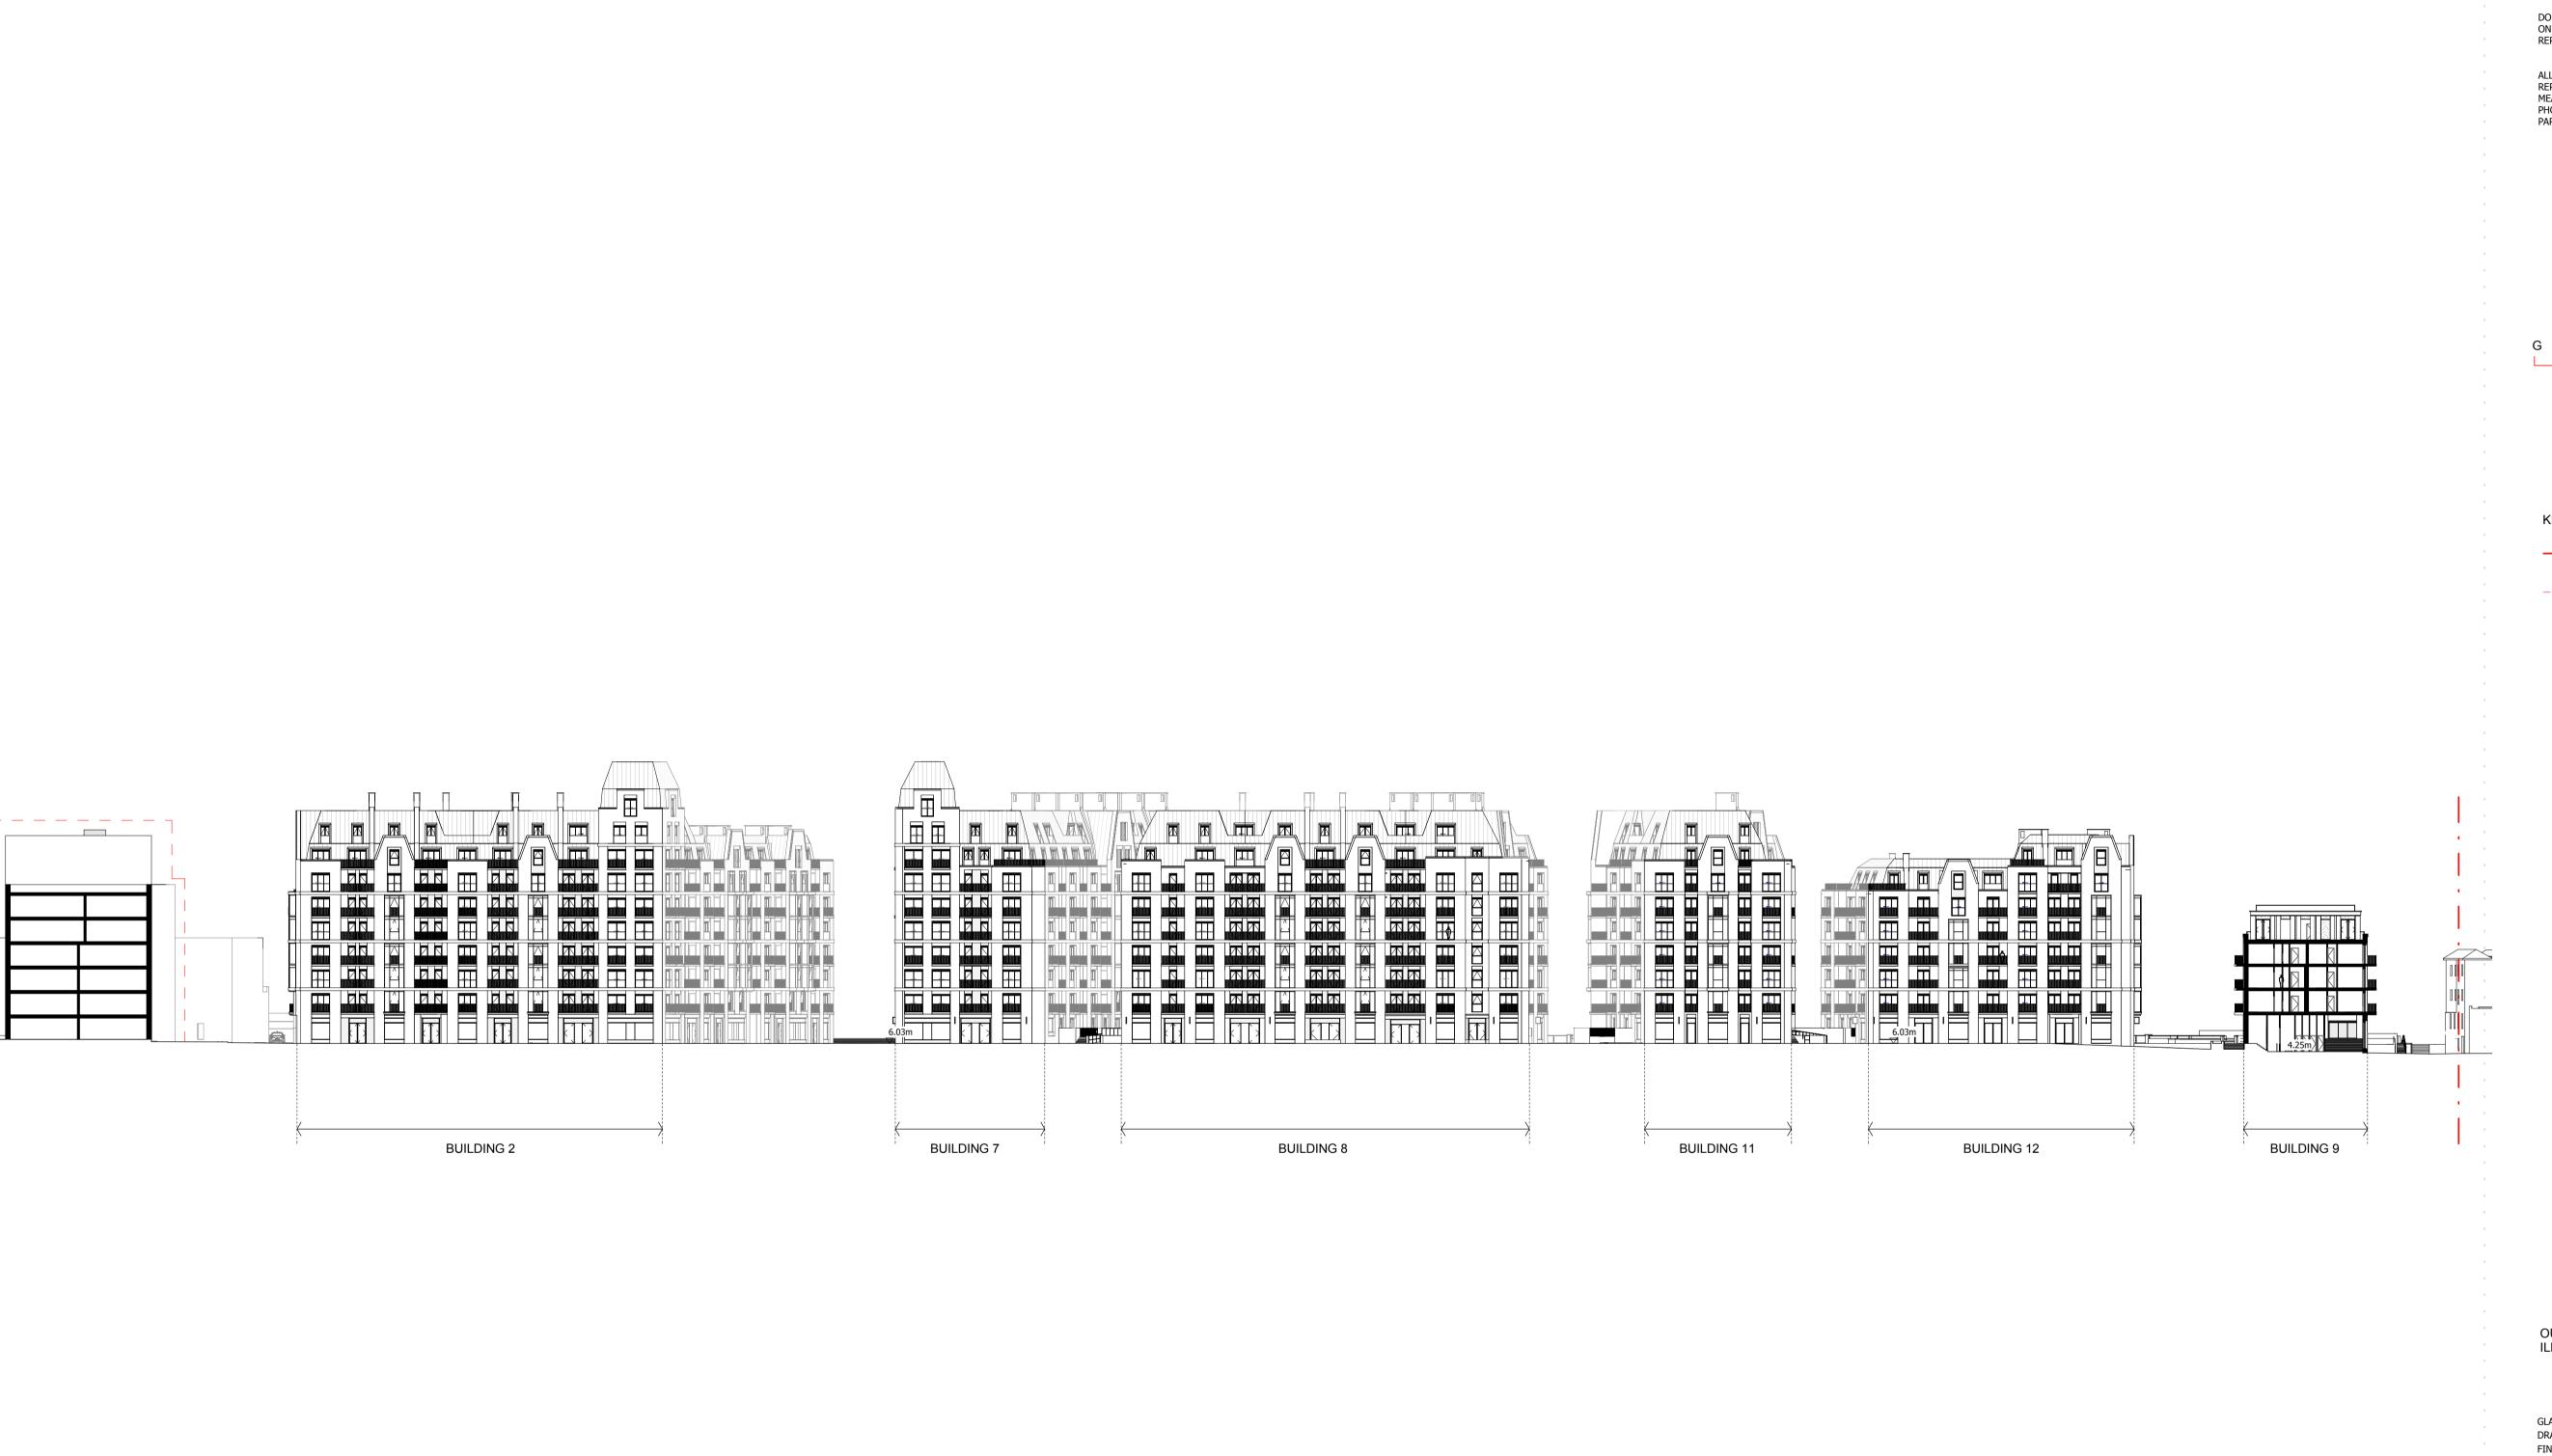

PROPOSED SITE ELEVATION GG

 Drawn
 Date
 Scale

 KHO
 18/01/18
 1:500 @ A1

 Job Number
 Drawing number
 Revision

 18125
 C645\_Z1\_E\_GG\_001
 C