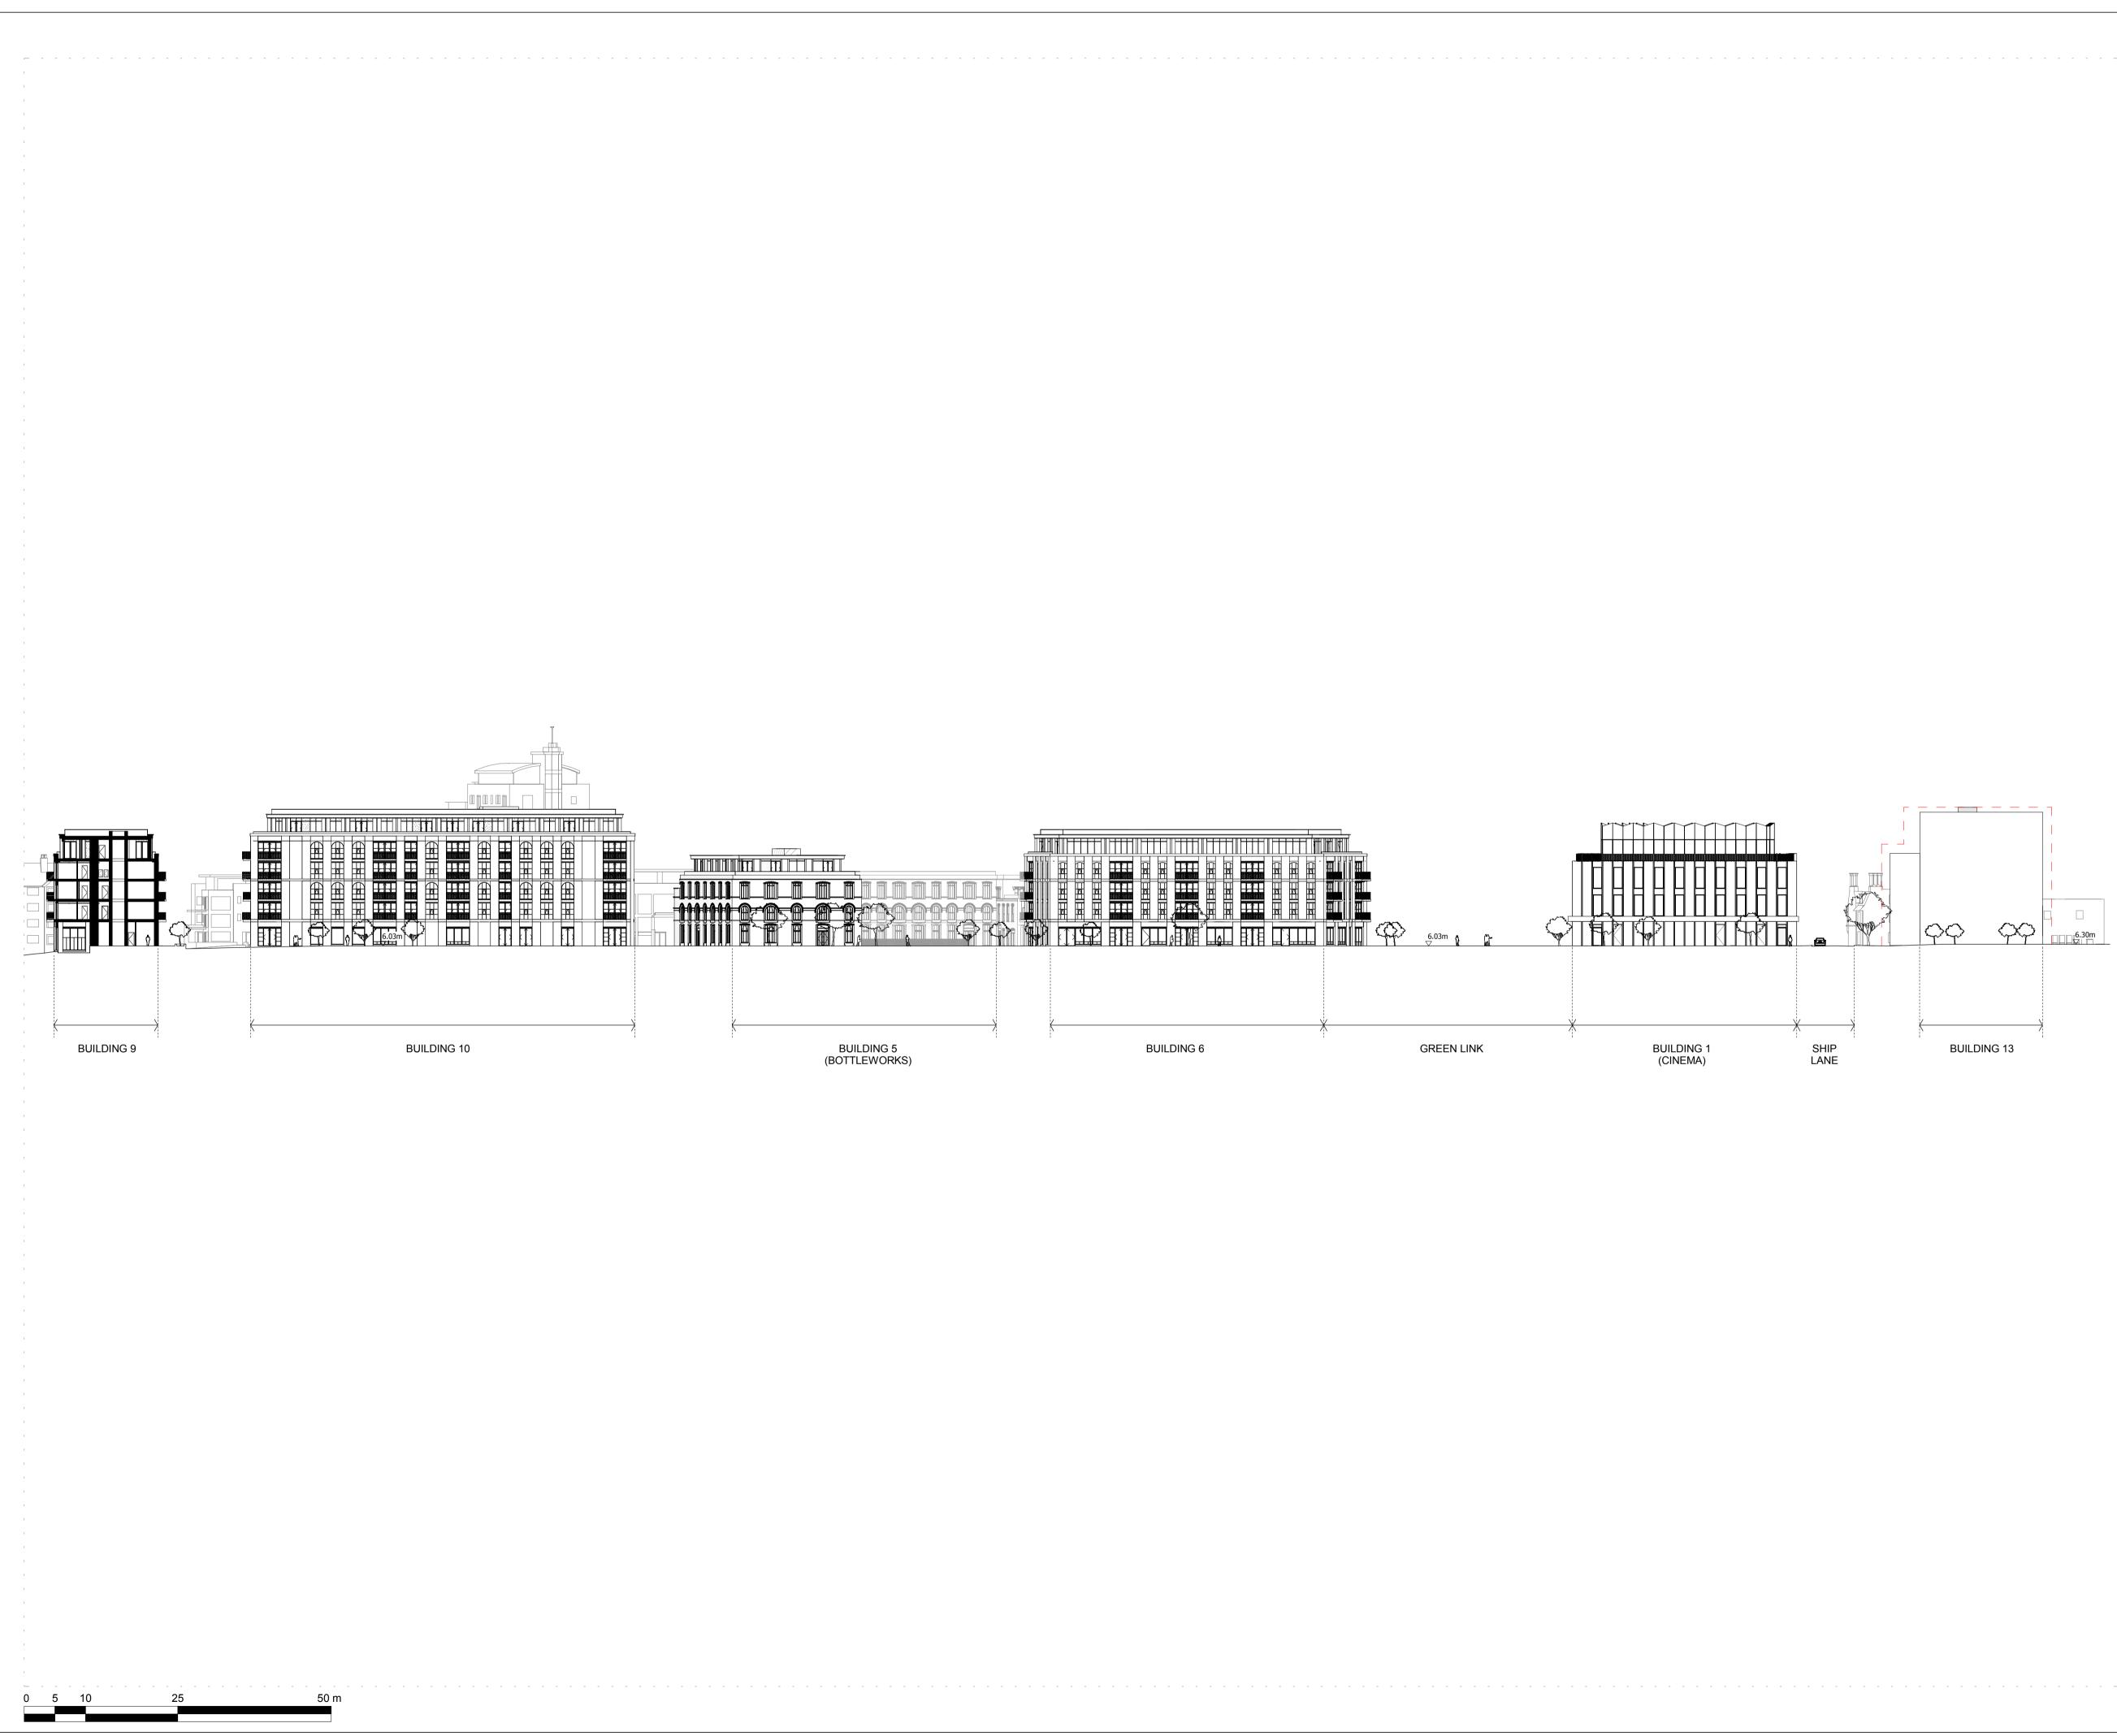

# Project

Stag Brewery Richmond

## PROPOSED SITE ELEVATION HH

| Drawn      | Date             | Scale                     |
|------------|------------------|---------------------------|
| KHO        | 18/01/18         | 1:500 @ A1<br>1:1000 @ A3 |
| Job Number | Drawing number   | Revision                  |
| 18125      | C645_Z1_E_HH_001 | С                         |