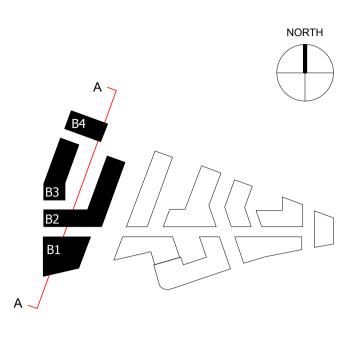

KEY:

- - APPLICATION BOUNDARY

- - - - MAXIMUM EXTENTS OUTLINE

OUTLINE ELEMENTS OF SCHEME SHOWN ILLUSTRATIVELY ONLY

GLA SUBMISSION

 GLA SUBMISSION
 27/04/20
 BJ
 C

 DRAFT GLA SUBMISSION
 24/01/20
 KH
 B

 FINAL DRAFT PLANNING APPLICATION
 21/10/19
 KH
 A

## SQUIRE & PARTNERS

The Department Store 248 Ferndale Road London SW9 8FR T: 020 7278 5555 F: 020 7239 0495

info@squireandpartners.com www.squireandpartners.com

Stag Brewery
Richmond

\_\_\_\_\_ Drawing

PROPOSED SITE SECTION AA