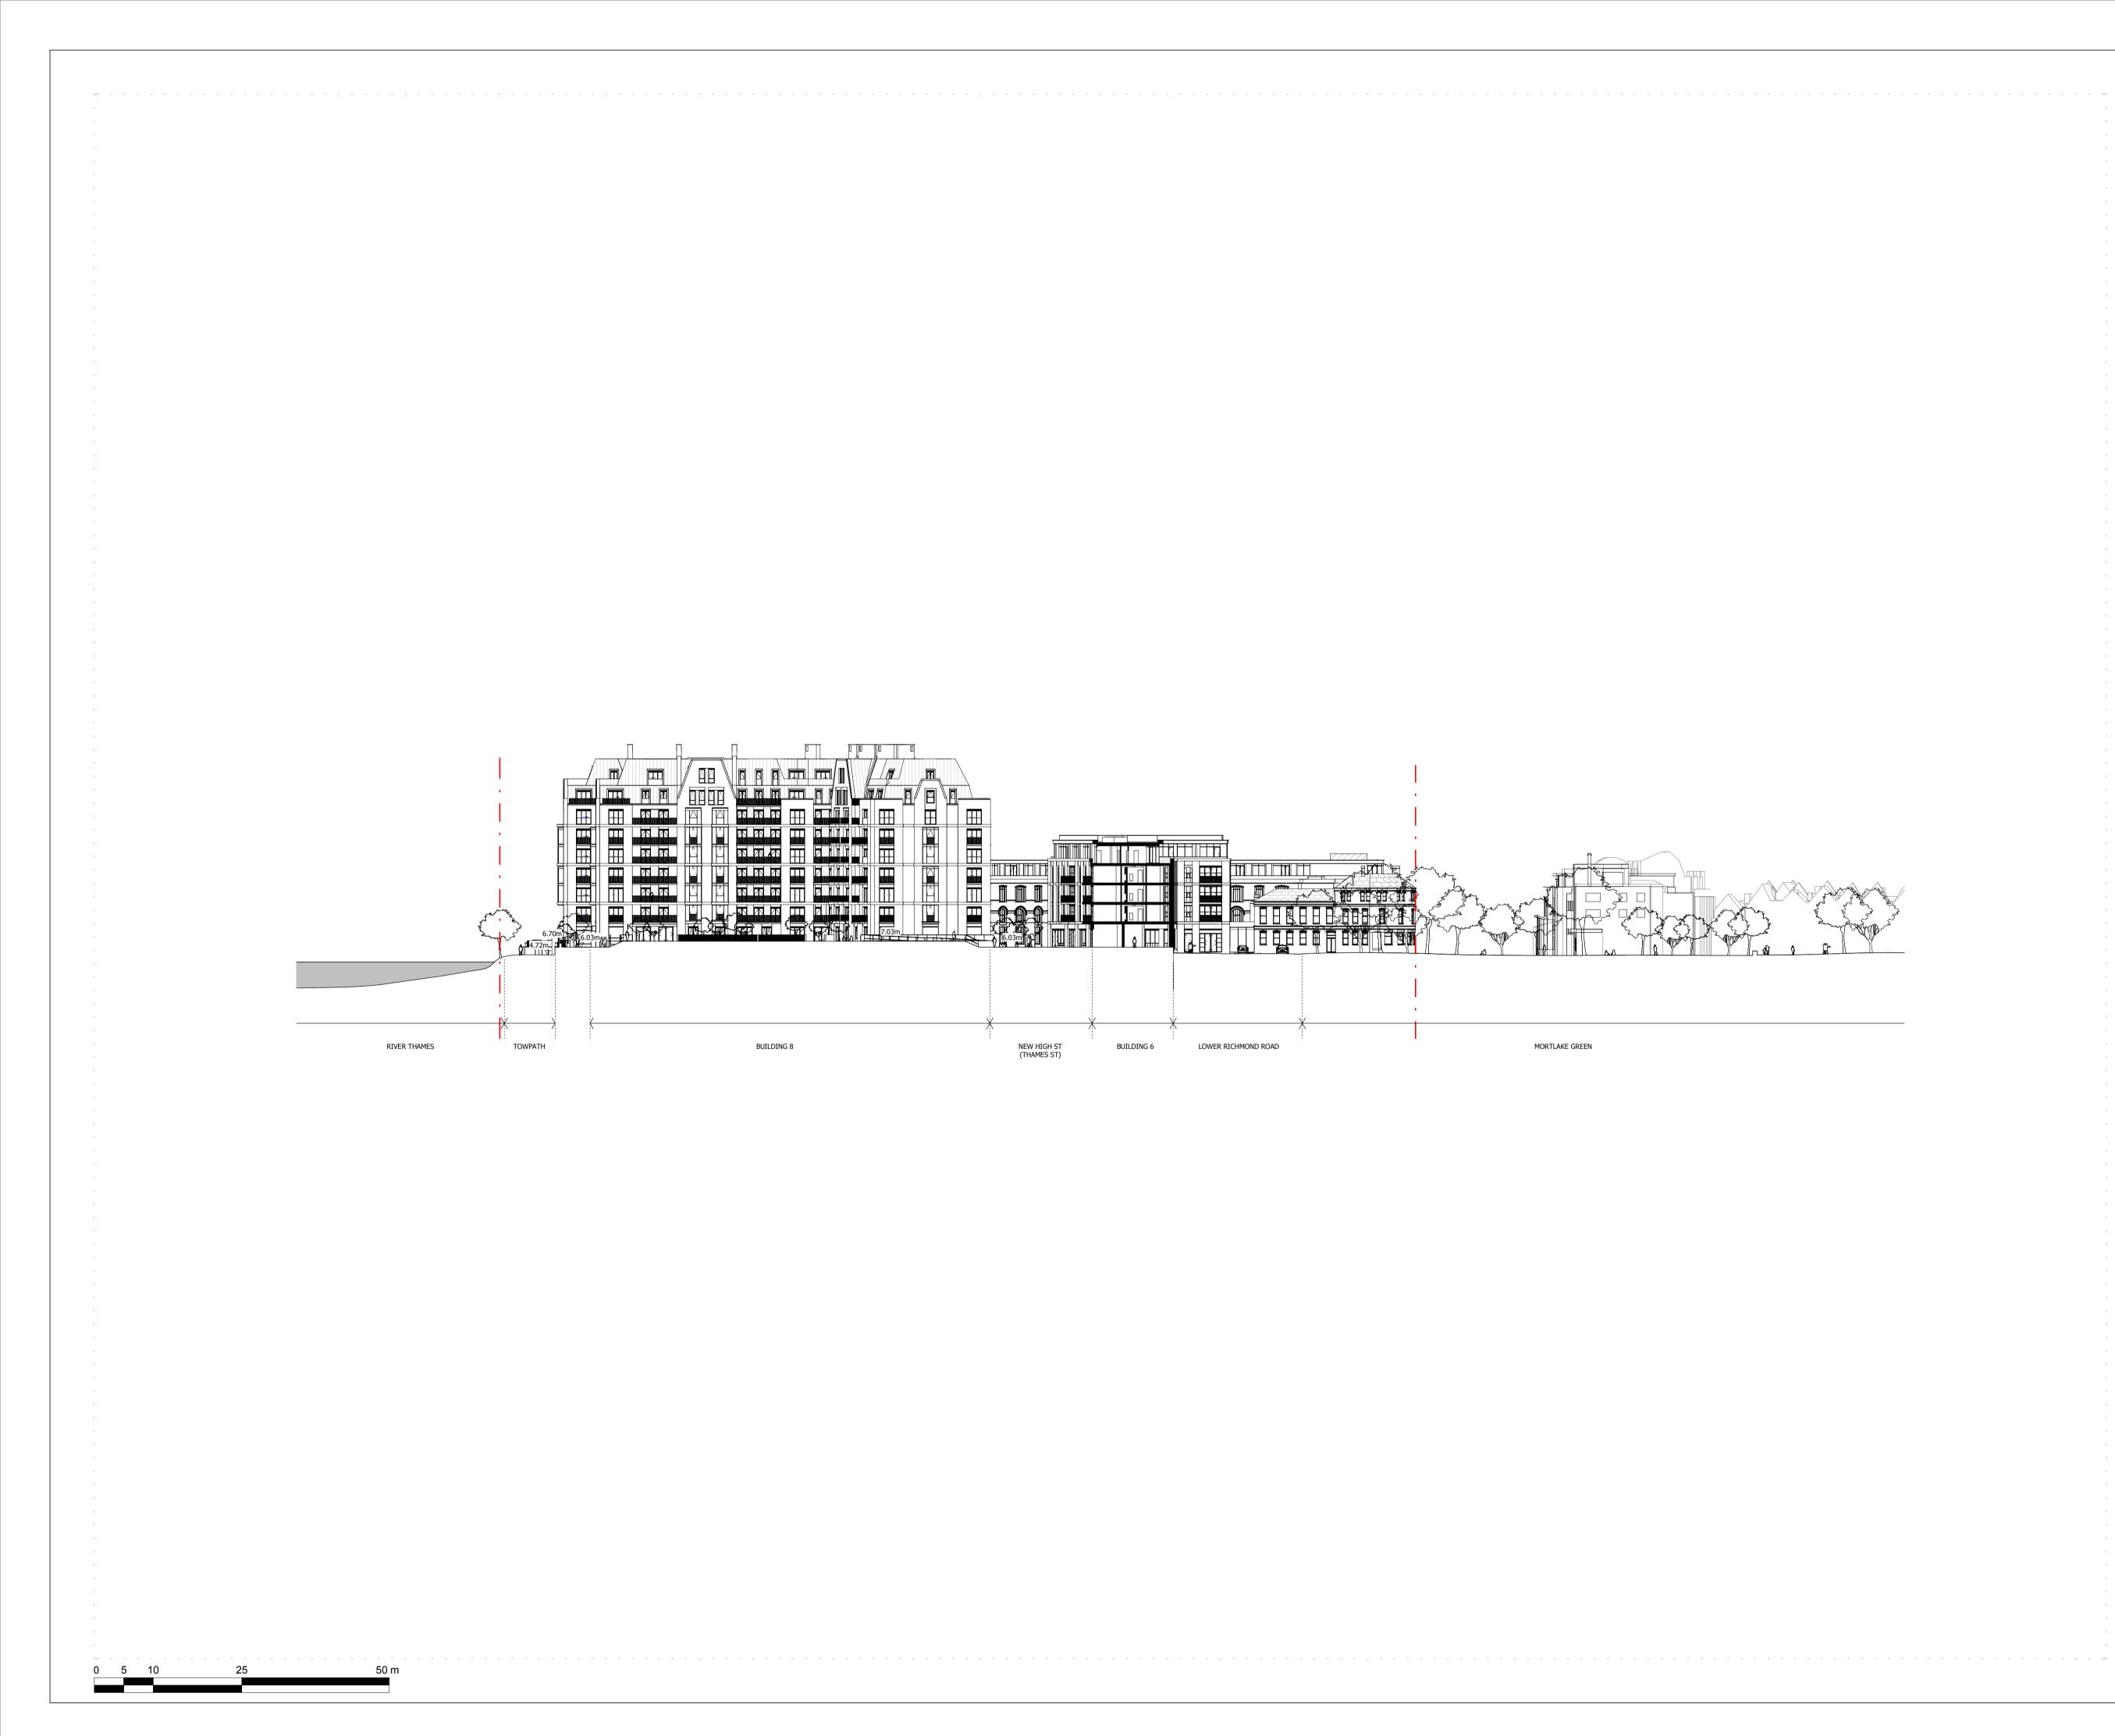

PROPOSED SITE SECTION BB

| Drawn      | Date             | Scale                     |
|------------|------------------|---------------------------|
| KHO        | 18/01/18         | 1:500 @ A1<br>1:1000 @ A3 |
| Job Number | Drawing number   | Revision                  |
| 18125      | C645_Z1_S_BB_001 | С                         |