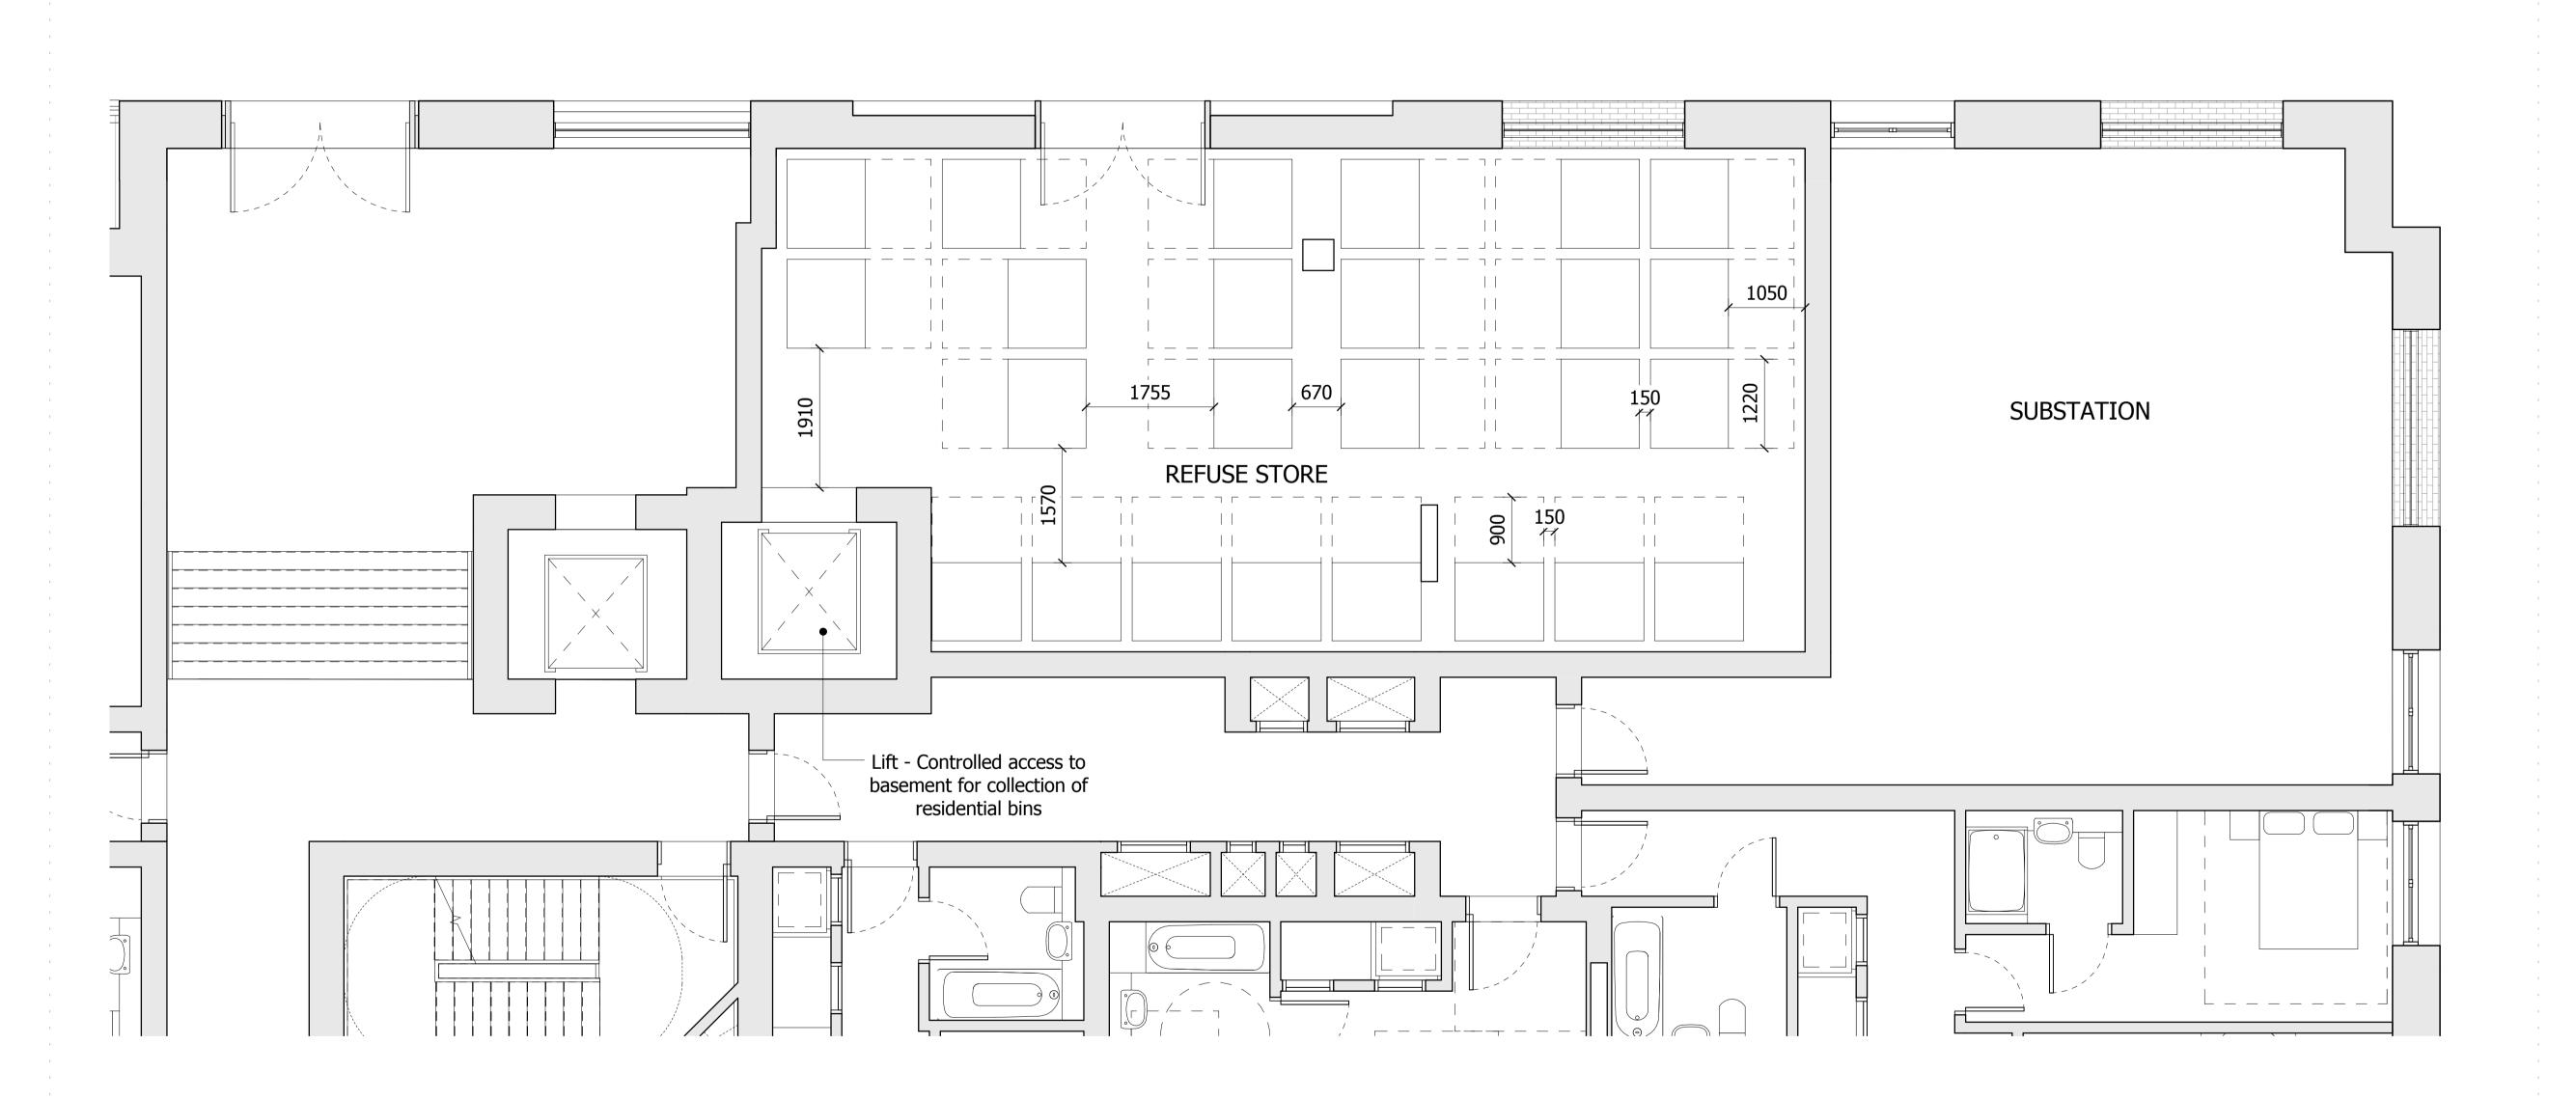

NOTE:

BUILDING 03 REFUSE STORE CONTAINS 25 EUROBINS AT 1100 LITRES EACH. THIS IS TO SERVE BUILDINGS 02 AND 03.

GLA SUBMISSION 27/04/20 BJ C
DRAFT GLA SUBMISSION 24/01/20 KH B
FINAL DRAFT PLANNING APPLICATION 21/10/19 KH A
LEGAL REVIEW 13/09/19 KH 
Revision description Date Check Rev

| Drawn      | Date              | Scale                   |
|------------|-------------------|-------------------------|
| KHO        | 13/09/19          | 1:50 @ A1<br>1:100 @ A3 |
| Job Number | Drawing number    | Revision                |
| 18125      | C645_B03_P_00_004 | С                       |