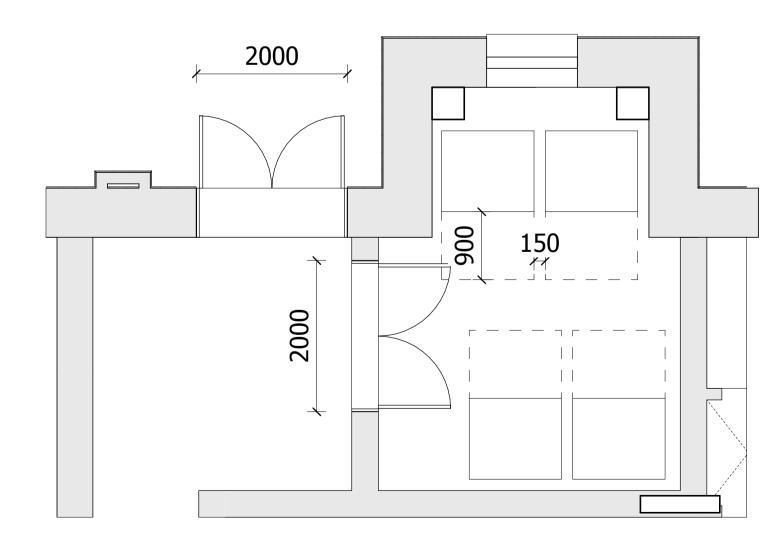

BLOCK 04 - REFUSE STORE 2

DO NOT SCALE FROM THIS DRAWING. ALL DIMENSIONS TO BE CHECKED ON SITE. ALL OMISSIONS AND DISCREPANCIES TO BE REPORTED TO THE ARCHITECT IMMEDIATELY.

ALL RIGHTS RESERVED. THIS WORK IS COPYRIGHT AND CANNOT BE REPRODUCED OR COPIED OR MODIFIED IN ANY FORM OR BY ANY MEANS, GRAPHIC ELECTRONIC OR MECHANICAL, INCLUDING PHOTOCOPYING WITHOUT THE WRITTEN PERMISSION OF SQUIRE AND PARTNERS ARCHITECTS.

NOTE:-Building 04 refuse store contains 6 Eurobins at 1100 Litres each. This is to serve building 04 only.

GLA SUBMISSION DRAFT GLA SUBMISSION 27/04/20 24/01/20 BJ C KH B FINAL DRAFT PLANNING APPLICATION 21/10/19 KH A LEGAL REVIEW 13/09/19 KH -Revision description Date Check Rev

## SQUIRE & PARTNERS

The Department Store 248 Ferndale Road London SW9 8FR T: 020 7278 5555 F: 020 7239 0495

info@squireandpartners.com www.squireandpartners.com

Stag Brewery

Richmond

BUILDING 04 - GROUND FLOOR LEVEL REFUSE STORE PLAN