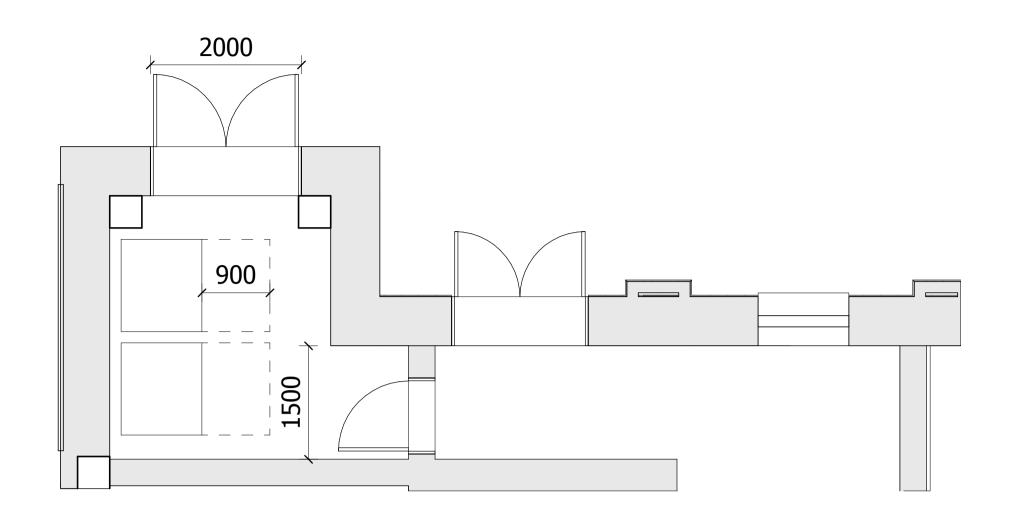

BLOCK 04 - REFUSE STORE 2

DO NOT SCALE FROM THIS DRAWING. ALL DIMENSIONS TO BE CHECKED ON SITE. ALL OMISSIONS AND DISCREPANCIES TO BE REPORTED TO THE ARCHITECT IMMEDIATELY.

ALL RIGHTS RESERVED. THIS WORK IS COPYRIGHT AND CANNOT BE REPRODUCED OR COPIED OR MODIFIED IN ANY FORM OR BY ANY MEANS, GRAPHIC ELECTRONIC OR MECHANICAL, INCLUDING PHOTOCOPYING WITHOUT THE WRITTEN PERMISSION OF SQUIRE AND PARTNERS ARCHITECTS.

NOTE:-Building 04 refuse store contains 6 Eurobins at 1100 Litres each. This is to serve building 04 only.

GLA SUBMISSION DRAFT GLA SUBMISSION 27/04/20 24/01/20 BJ C KH B FINAL DRAFT PLANNING APPLICATION 21/10/19 KH A LEGAL REVIEW 13/09/19 KH -Revision description Date Check Rev

## SQUIRE & PARTNERS

The Department Store 248 Ferndale Road London SW9 8FR T: 020 7278 5555 F: 020 7239 0495

info@squireandpartners.com www.squireandpartners.com

Stag Brewery

Richmond

BUILDING 04 - GROUND FLOOR LEVEL REFUSE STORE PLAN