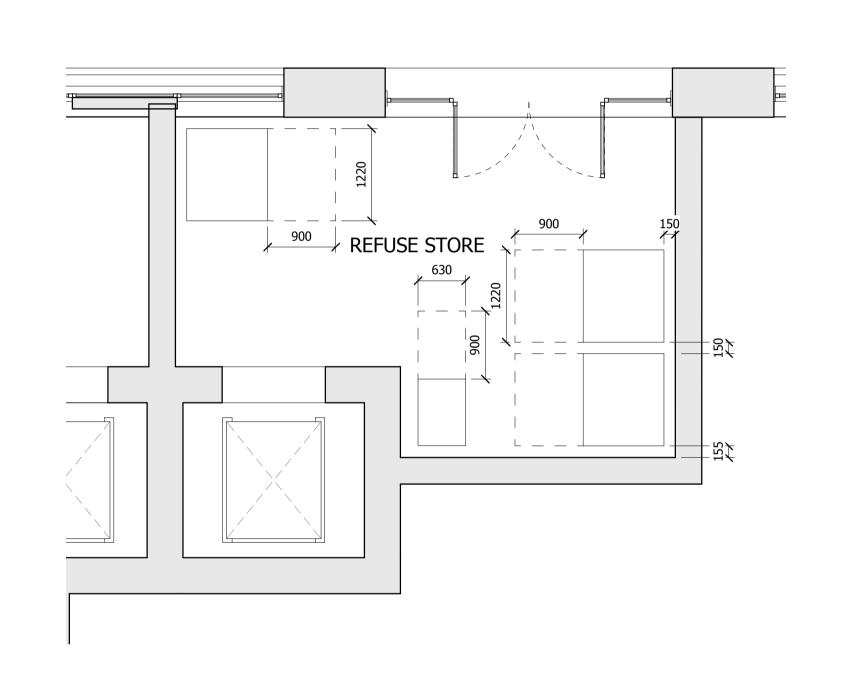

NOTE:-Building 06 refuse store contains 3 Eurobins at 1100 Litres each and 1 360L Eurobin. This is to serve building 06 alone.

GLA SUBMISSION 27/04/20 BJ C
DRAFT GLA SUBMISSION 24/01/20 KH B
FINAL DRAFT PLANNING APPLICATION 21/10/19 KH A
LEGAL REVIEW 13/09/19 KH 
Revision description Date Check Rev

## SQUIRE & PARTNERS

The Department Store 248 Ferndale Road London SW9 8FR T: 020 7278 5555 F: 020 7239 0495

info@squireandpartners.com www.squireandpartners.com

Stag Brewery
Richmond

\_\_\_\_\_ Drawing

BUILDING 06 - GROUND FLOOR LEVEL REFUSE STORE PLAN