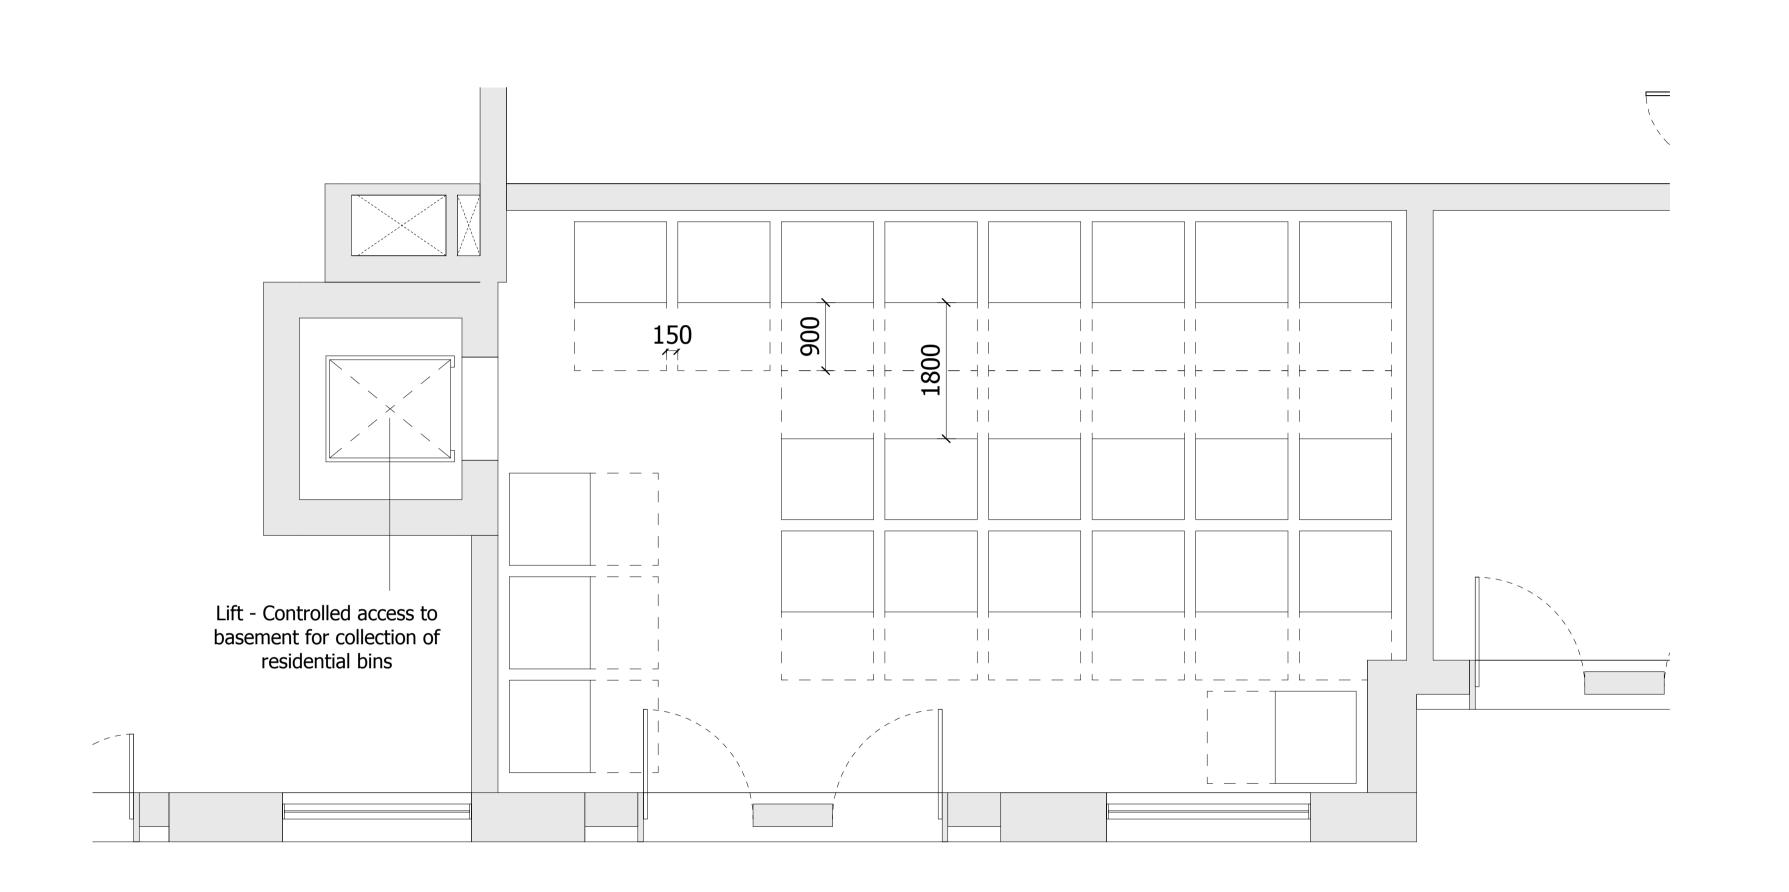

NOTE:-Building 08 refuse store contains 24 Eurobins at 1100 Litres each. This is to serve buildings 07 and 08.

GLA SUBMISSION 27/04/20 BJ C
DRAFT GLA SUBMISSION 24/01/20 KH B
FINAL DRAFT PLANNING APPLICATION 21/10/19 KH A
LEGAL REVIEW 13/09/19 KH 
Revision description Date Check Rev

## SQUIRE & PARTNERS

The Department Store 248 Ferndale Road London SW9 8FR T: 020 7278 5555 F: 020 7239 0495

info@squireandpartners.com www.squireandpartners.com

Stag Brewery
Richmond

BUILDING 08 - GROUND FLOOR LEVEL REFUSE STORE PLAN