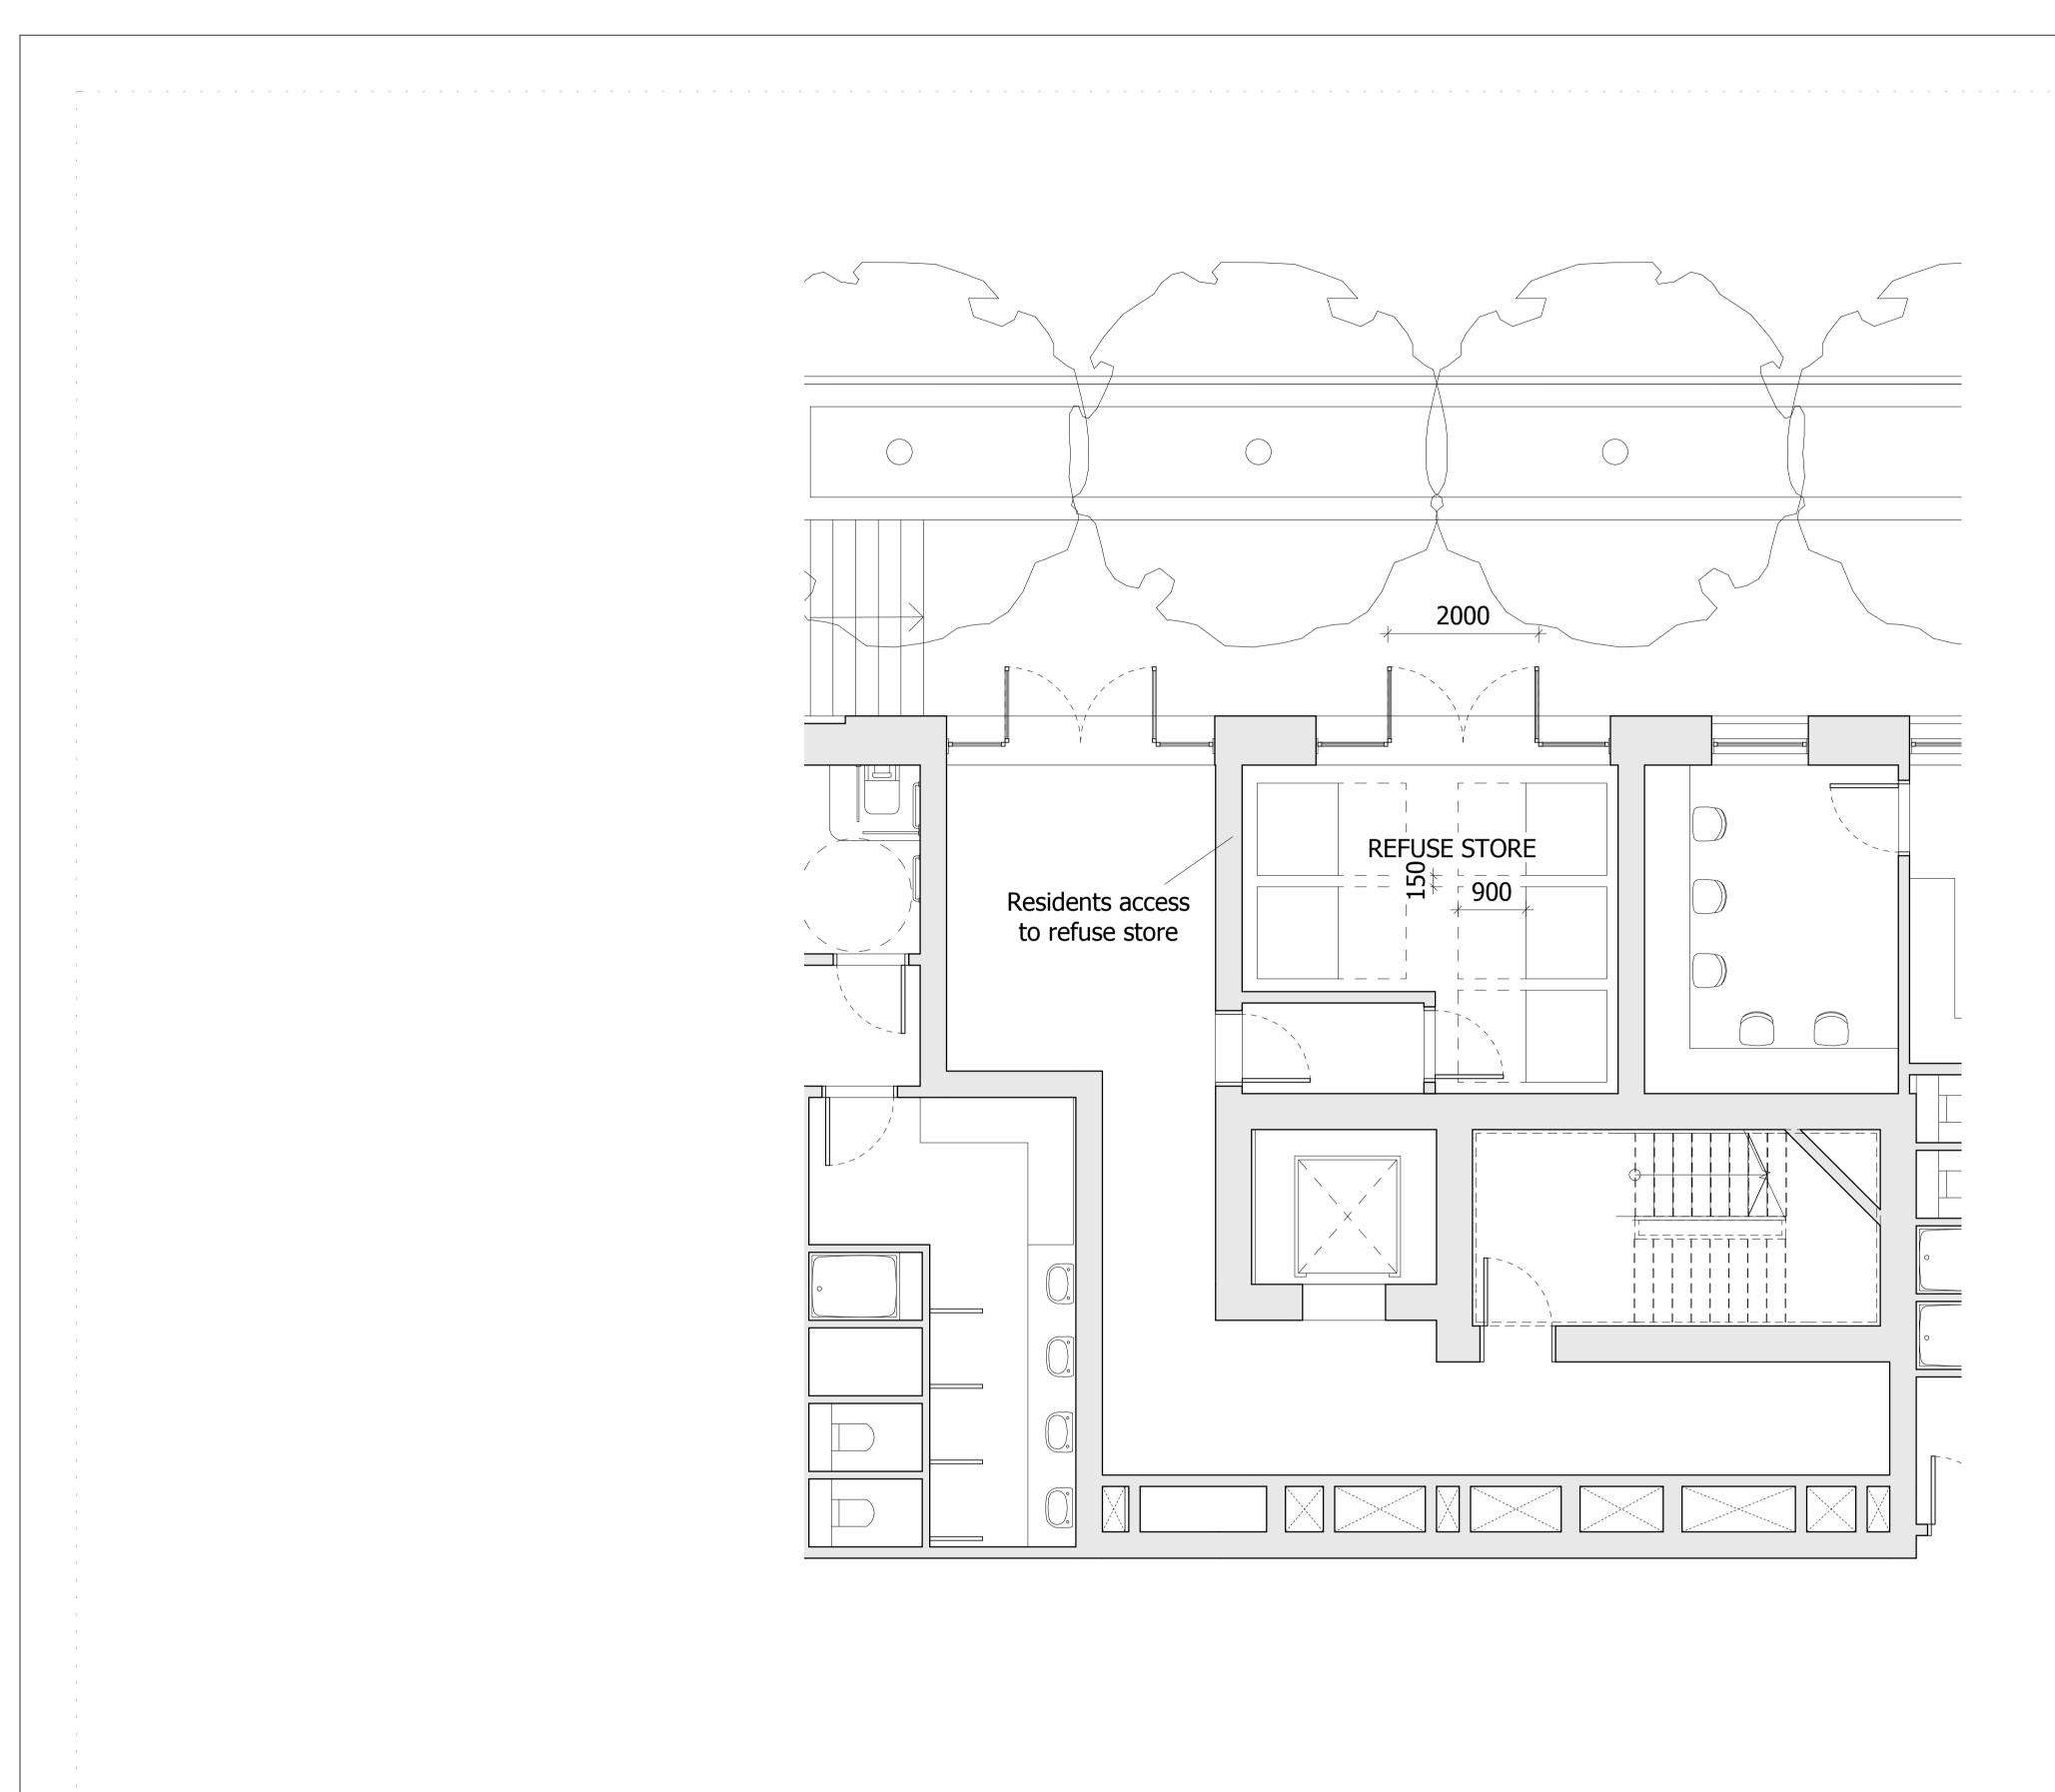

NOTE:-Building 09 refuse store contains 5 Eurobins at 1100 Litres each. This is to serve building 09 alone.

| Revision description             | Date     | Check | Rev |
|----------------------------------|----------|-------|-----|
| LEGAL REVIEW                     | 13/09/19 | KH    | -   |
| FINAL DRAFT PLANNING APPLICATION | 21/10/19 | KH    | Α   |
| DRAFT GLA SUBMISSION             | 24/01/20 | KH    | В   |
| GLA SUBMISSION                   | 27/04/20 | BJ    | С   |
|                                  |          |       |     |

Drawing

BUILDING 09 - GROUND FLOOR LEVEL REFUSE STORE PLAN

| Drawn      | Date              | Scale                       |  |
|------------|-------------------|-----------------------------|--|
| KHO        | 13/09/19          | 1 : 50 @ A1<br>1 : 100 @ A3 |  |
| Job Number | Drawing number    | Revision                    |  |
| 18125      | C645_B09_P_00_002 | С                           |  |