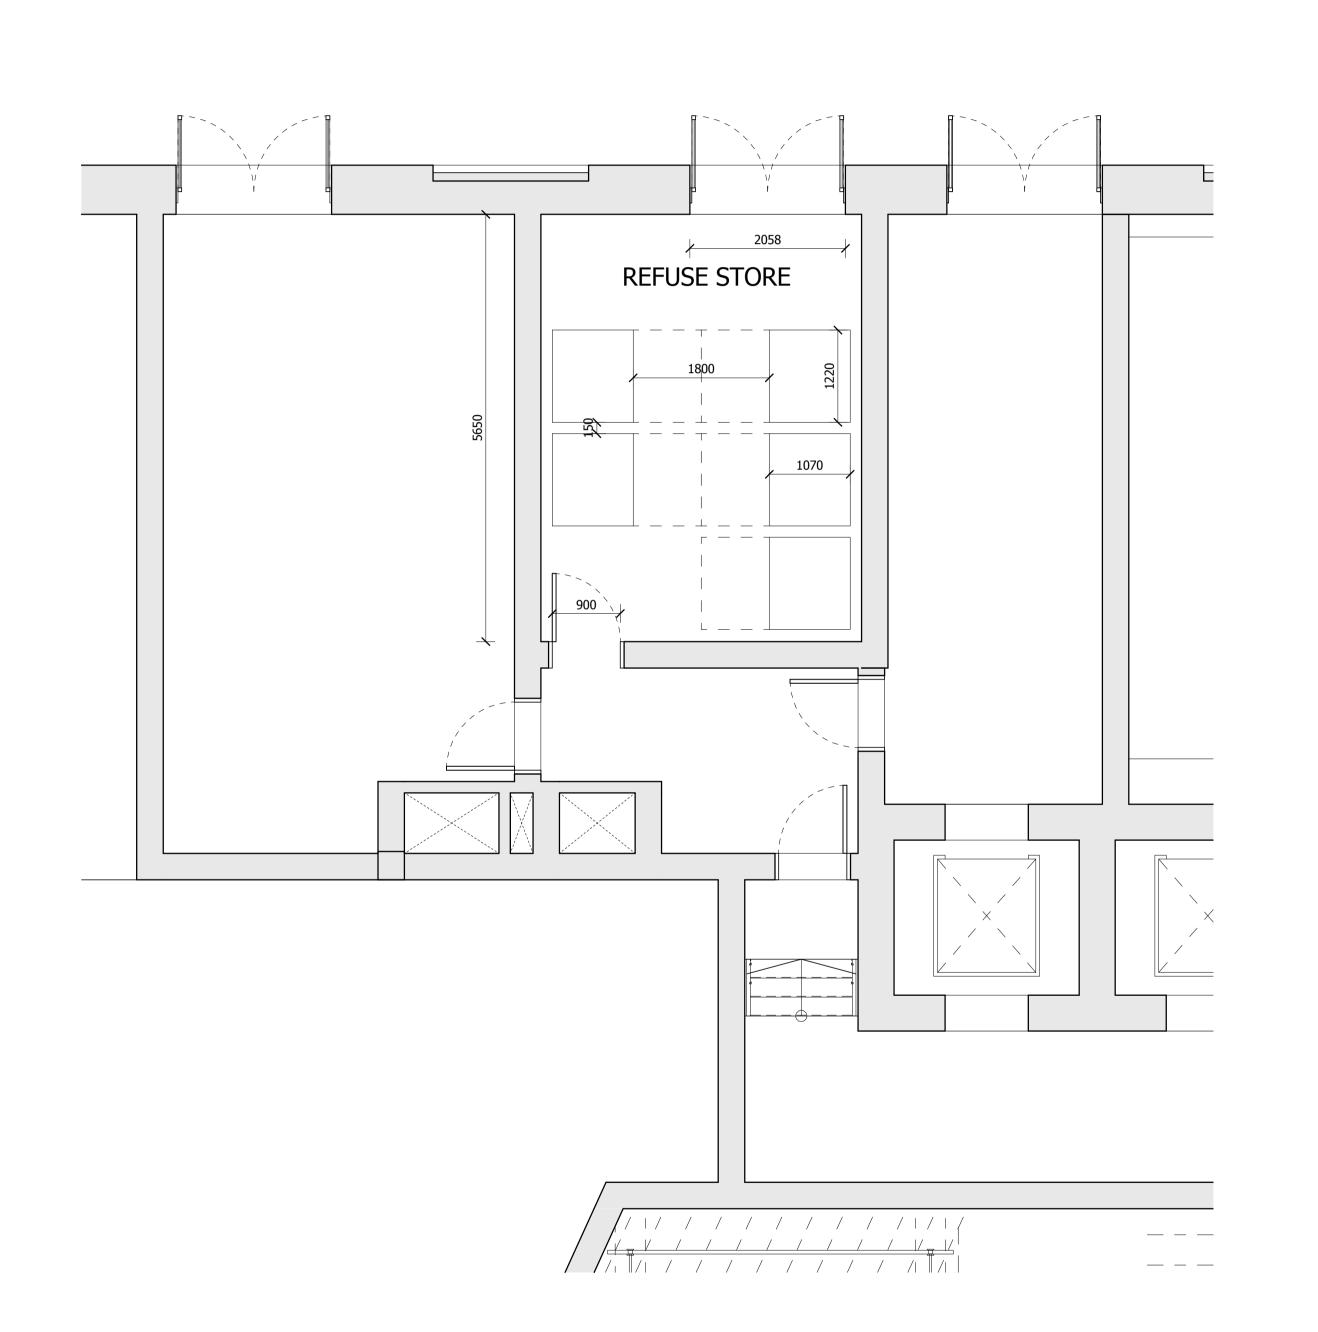

Building 10 refuse store contains 5 Eurobins at 1100 Litres each at ground floor. This is to serve building 10 alone.

GLA SUBMISSION DRAFT GLA SUBMISSION 27/04/20 24/01/20 FINAL DRAFT PLANNING APPLICATION 21/10/19 LEGAL REVIEW Revision description Date Check Rev

## SQUIRE & PARTNERS

The Department Store 248 Ferndale Road London SW9 8FR T: 020 7278 5555 F: 020 7239 0495

info@squireandpartners.com www.squireandpartners.com

Stag Brewery Richmond

BUILDING 10 - GROUND FLOOR LEVEL REFUSE STORE PLAN