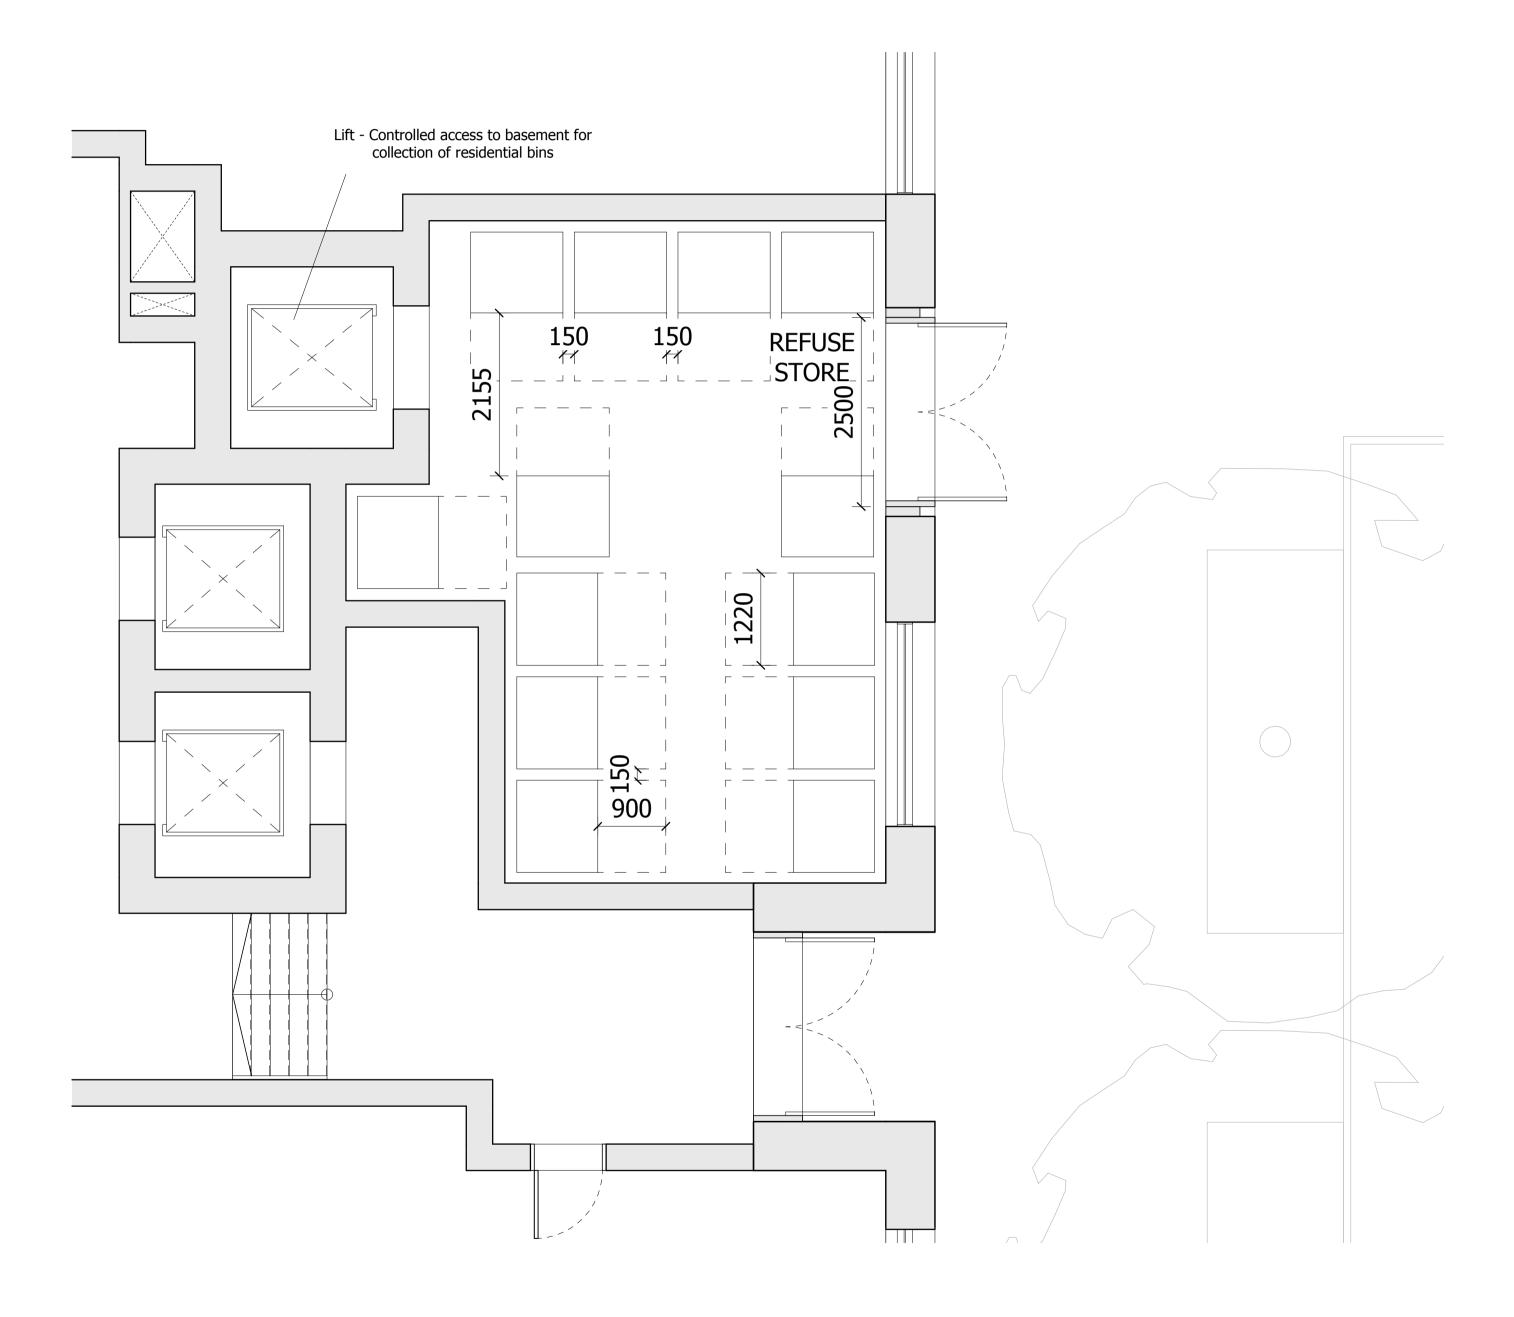

NOTE:-Building 12 refuse store contains 13 Eurobins at 1100 Litres each. This is to serve buildings 11 and 12.

| Revision description             | Date     | Check | Rev |
|----------------------------------|----------|-------|-----|
| LEGAL REVIEW                     | -        | KH    | -   |
| FINAL DRAFT PLANNING APPLICATION | 21/10/19 | KH    | Α   |
| DRAFT GLA SUBMISSION             | 24/01/20 | KH    | В   |
| GLA SUBMISSION                   | 27/04/20 | BJ    | С   |
|                                  |          |       |     |

## BUILDING 12 - GROUND FLOOR LEVEL REFUSE STORE PLAN

| Drawn      | Date              | Scale                       |  |
|------------|-------------------|-----------------------------|--|
| KHO        | 16/01/18          | 1 : 50 @ A1<br>1 : 100 @ A3 |  |
| Job Number | Drawing number    | Revision                    |  |
| 18125      | C645_B12_P_00_004 | С                           |  |