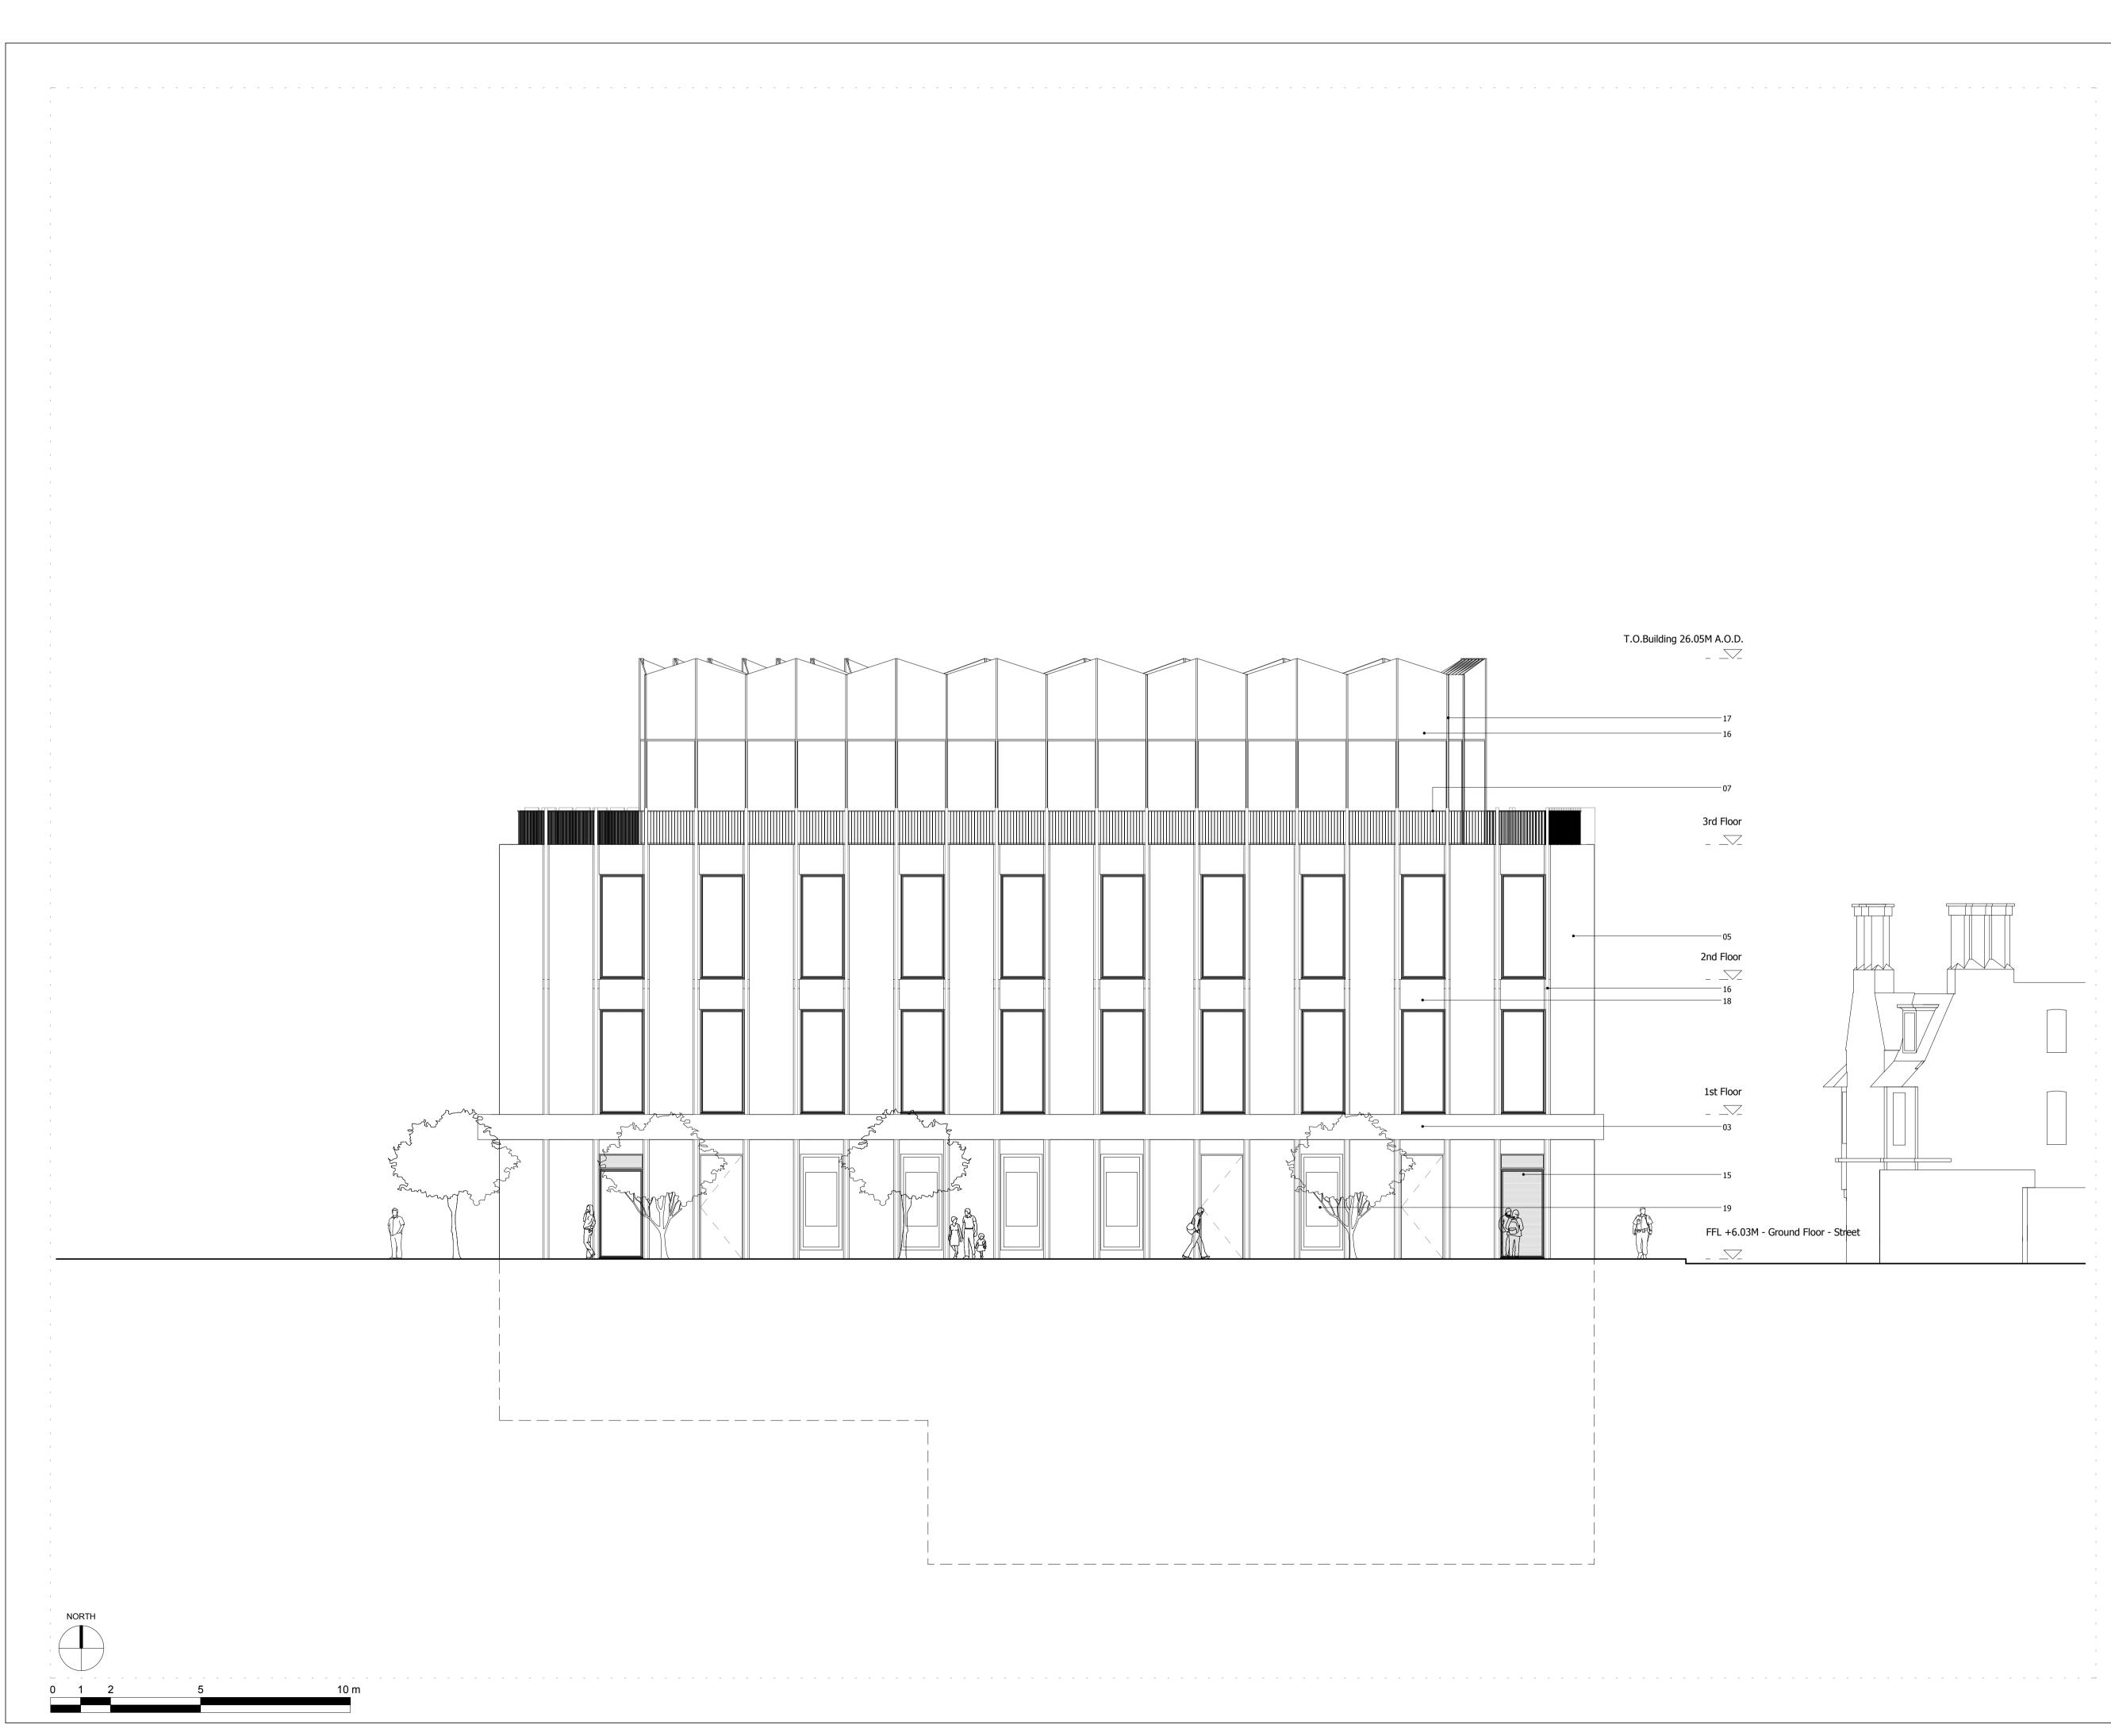

# KEY

- BRICK WALLS
  METAL CLAD ROOF
  HORIZONTAL CONCRETE BAND
  CLEAR GLAZING WITH GREY PPC ALUMINIUM FRAMES
  CLEAR GLAZING WITH BRONZE ANODIZED ALUMINIUM FRAMES
  GLASS BALUSTRADE
  METAL BALUSTRADE
  TEXTURED BRICK DETAIL
  PROFILED METAL CLADDING
  BRONZE ANODIZED ALUMINIUM PROFILE
  COLOURED MOSAIC TILES
  BRONZE ANODIZED ALUMINIUM CLADDING
  PRE-CAST CONCRETE CLADDING
  DECORATIVE FRIEZE
  ANODIZED ALUMINIUM VENTILATION GRILLS

- 15. ANODIZED ALUMINIUM VENTILATION GRILLS 16. BRASS ANODIZED ALUMINIUM PROFILE
- 17. CURTAIN WALL 18. PRE-CAST FLUTED CONCRETE CLADDING 19. BILLBOARD

| FINAL DRAFT PLANNING APPLICATION | 21/10/19 | КН | A |
|----------------------------------|----------|----|---|
| LEGAL REVIEW                     | 13/09/19 | КН | - |
| LEGAL REVIEW                     | 13/09/19 | КН | - |

### BUILDING 01 - PROPOSED NORTH ELEVATION

| Drawn      | Date             | Scale                        |
|------------|------------------|------------------------------|
| AJ         | 13/09/19         | 1 : 100 @ A1<br>1 : 200 @ A3 |
| Job Number | Drawing number   | Revision                     |
| 18125      | C645_B01_E_N_001 | С                            |