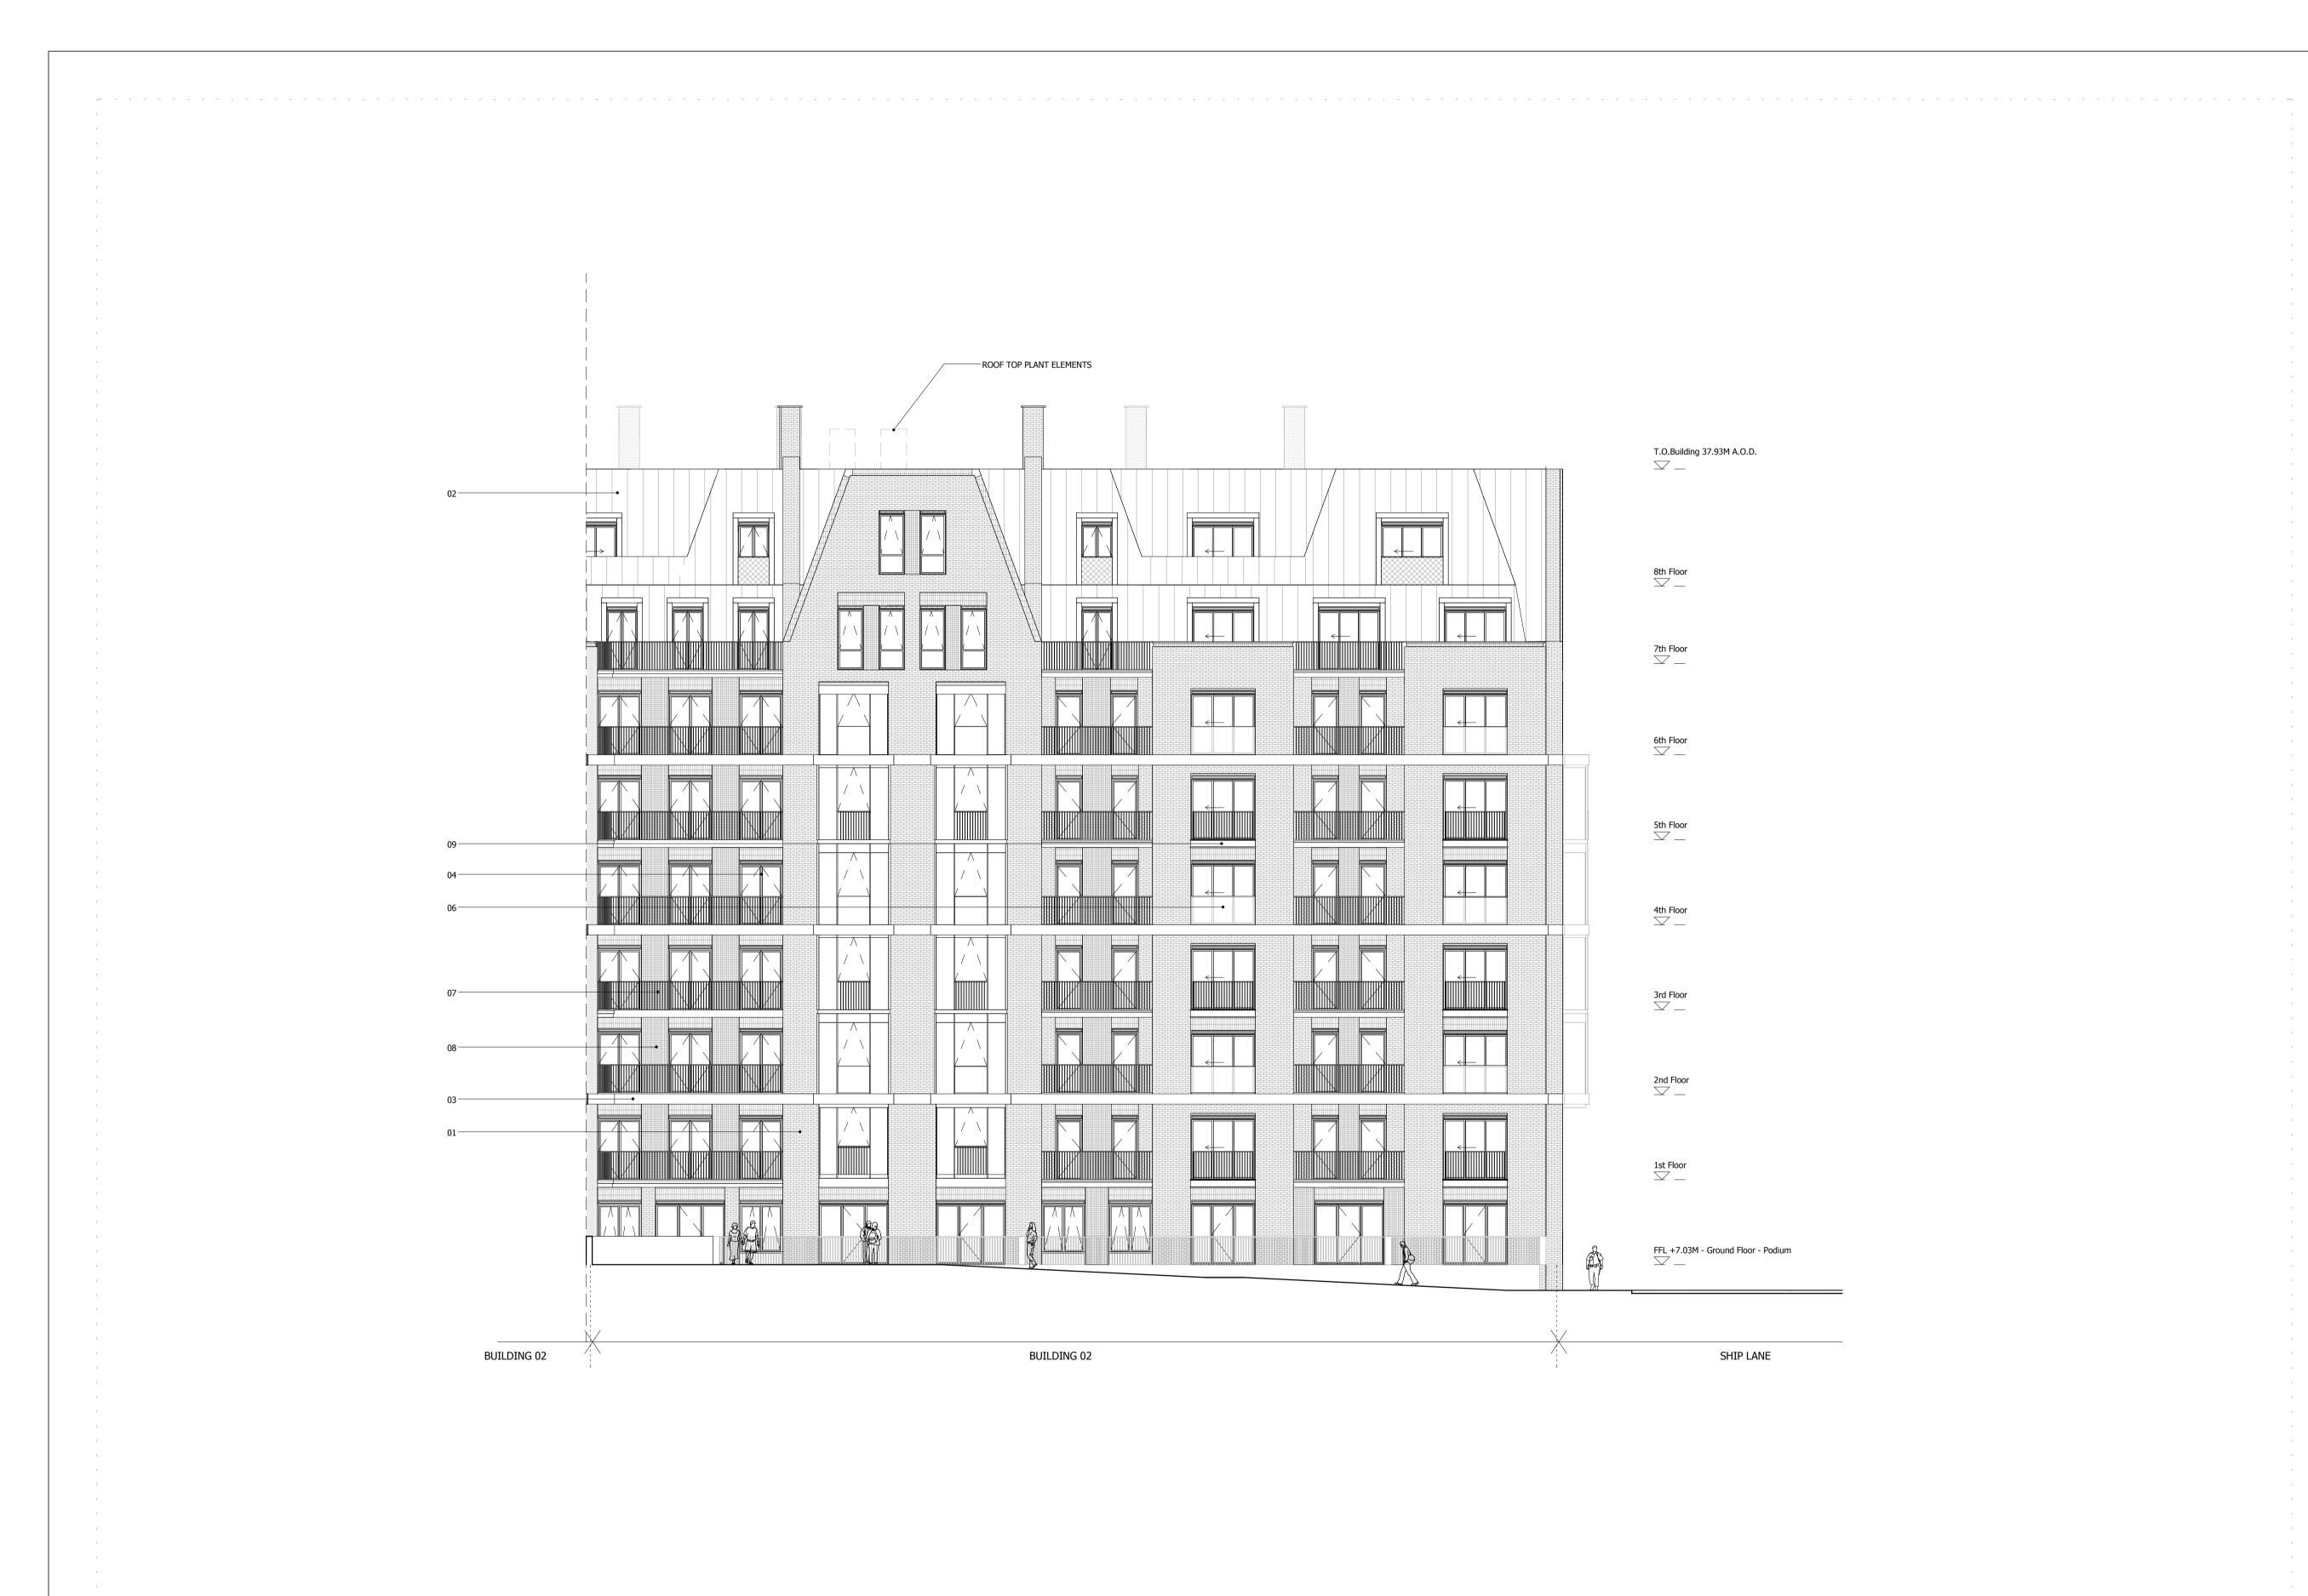

## BUILDING 02 - PROPOSED NORTH ELEVATION 2

| Drawn      | Date             | Scale                        |
|------------|------------------|------------------------------|
| NLe        | 09/04/19         | 1 : 125 @ A1<br>1 : 250 @ A3 |
| Job Number | Drawing number   | Revision                     |
| 18125      | C645_B02_E_N_002 | С                            |